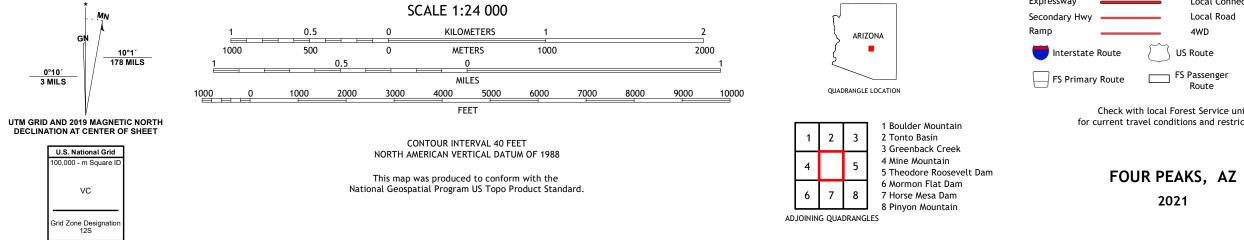

## U.S. DEPARTMENT OF THE INTERIOR U.S. GEOLOGICAL SURVEY

ULS STORES

FOUR PEAKS QUADRANGLE ARIZONA 7.5-MINUTE SERIES

Produced by the United States Geological Survey North American Datum of 1983 (NAD83) World Geodetic System of 1984 (WGS84). Projection and 1 000-meter grid:Universal Transverse Mercator, Zone 125 This map is not a legal document. Boundaries may be generalized for this map scale. Private lands within government reservations may not be shown. Obtain permission before entering private lands.

Imagery......NAIP, June 2019 - June 2019 Roads......NAIP, June 2019 - June 2019 Roads.......National Hydrography Dataset, 2005 - 2019 Contours......Multiple sources; see metadata file 2017 - 2021 Public Land Survey System......BLM, 2017 Wetlands......BLM, 2017