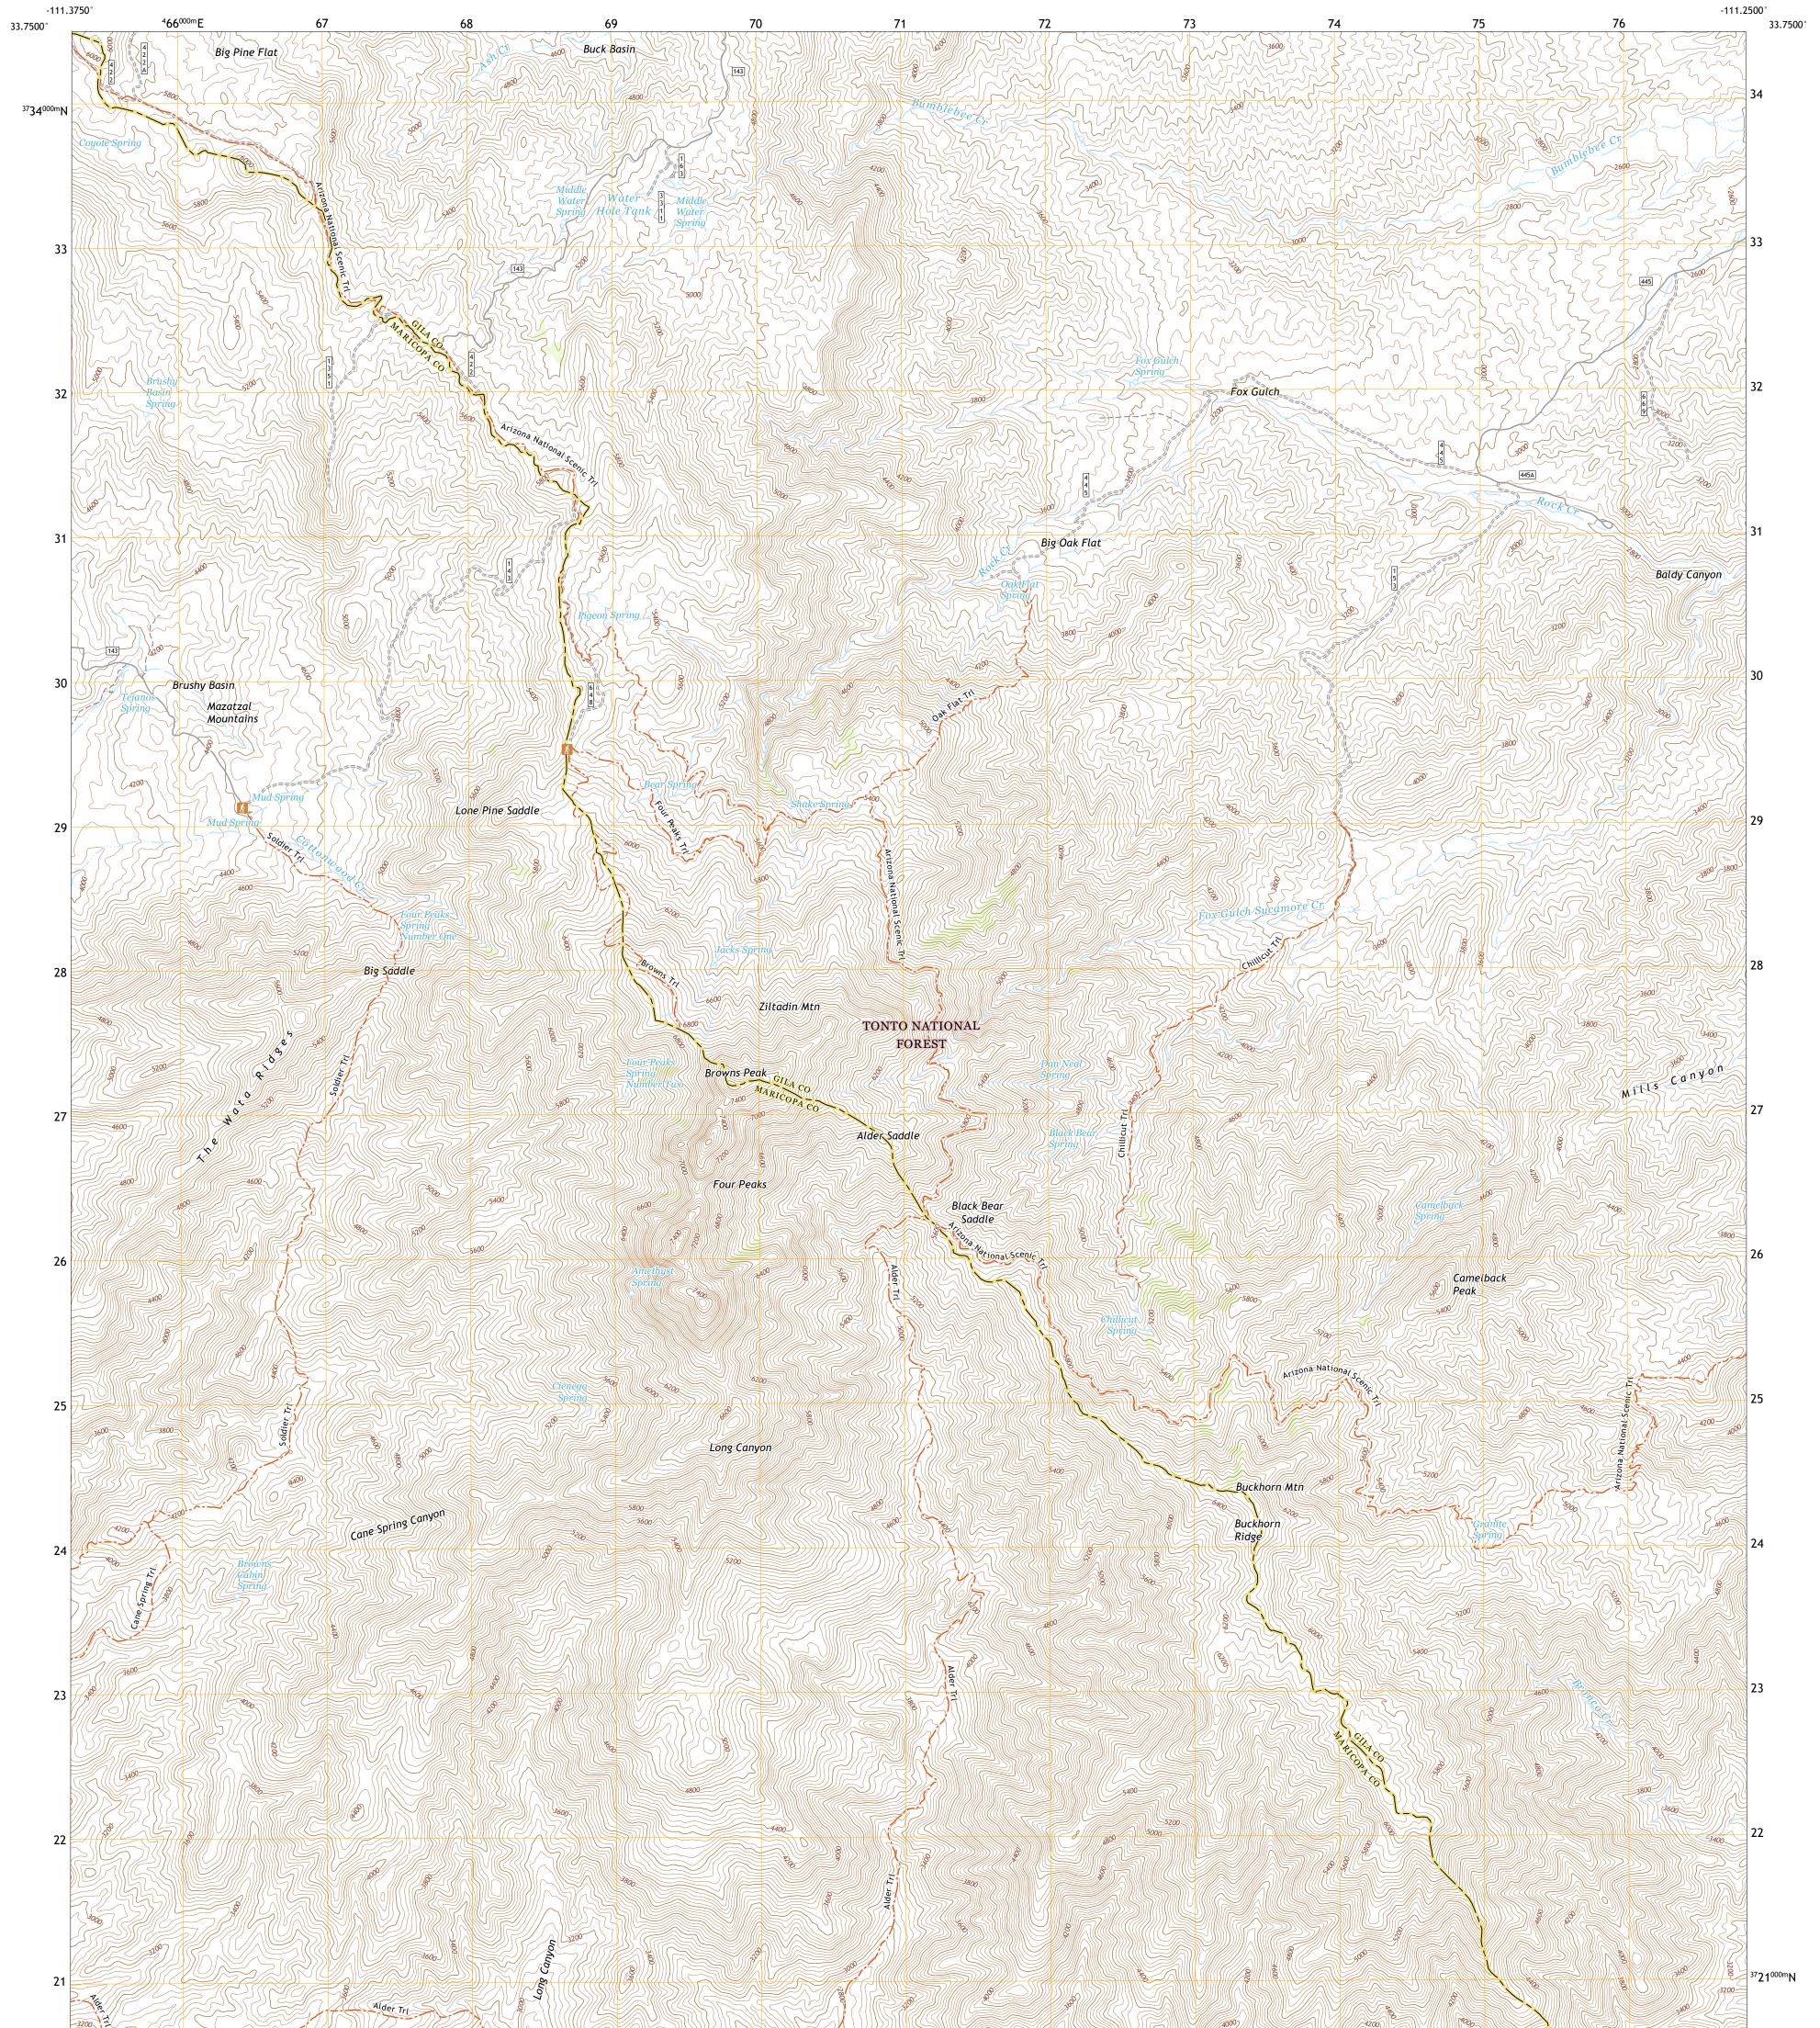

## U.S. DEPARTMENT OF THE INTERIOR U.S. GEOLOGICAL SURVEY

ULS STORES

FOUR PEAKS QUADRANGLE ARIZONA 7.5-MINUTE SERIES

Produced by the United States Geological Survey North American Datum of 1983 (NAD83) World Geodetic System of 1984 (WGS84). Projection and 1 000-meter grid:Universal Transverse Mercator, Zone 125 This map is not a legal document. Boundaries may be generalized for this map scale. Private lands within government reservations may not be shown. Obtain permission before entering private lands.