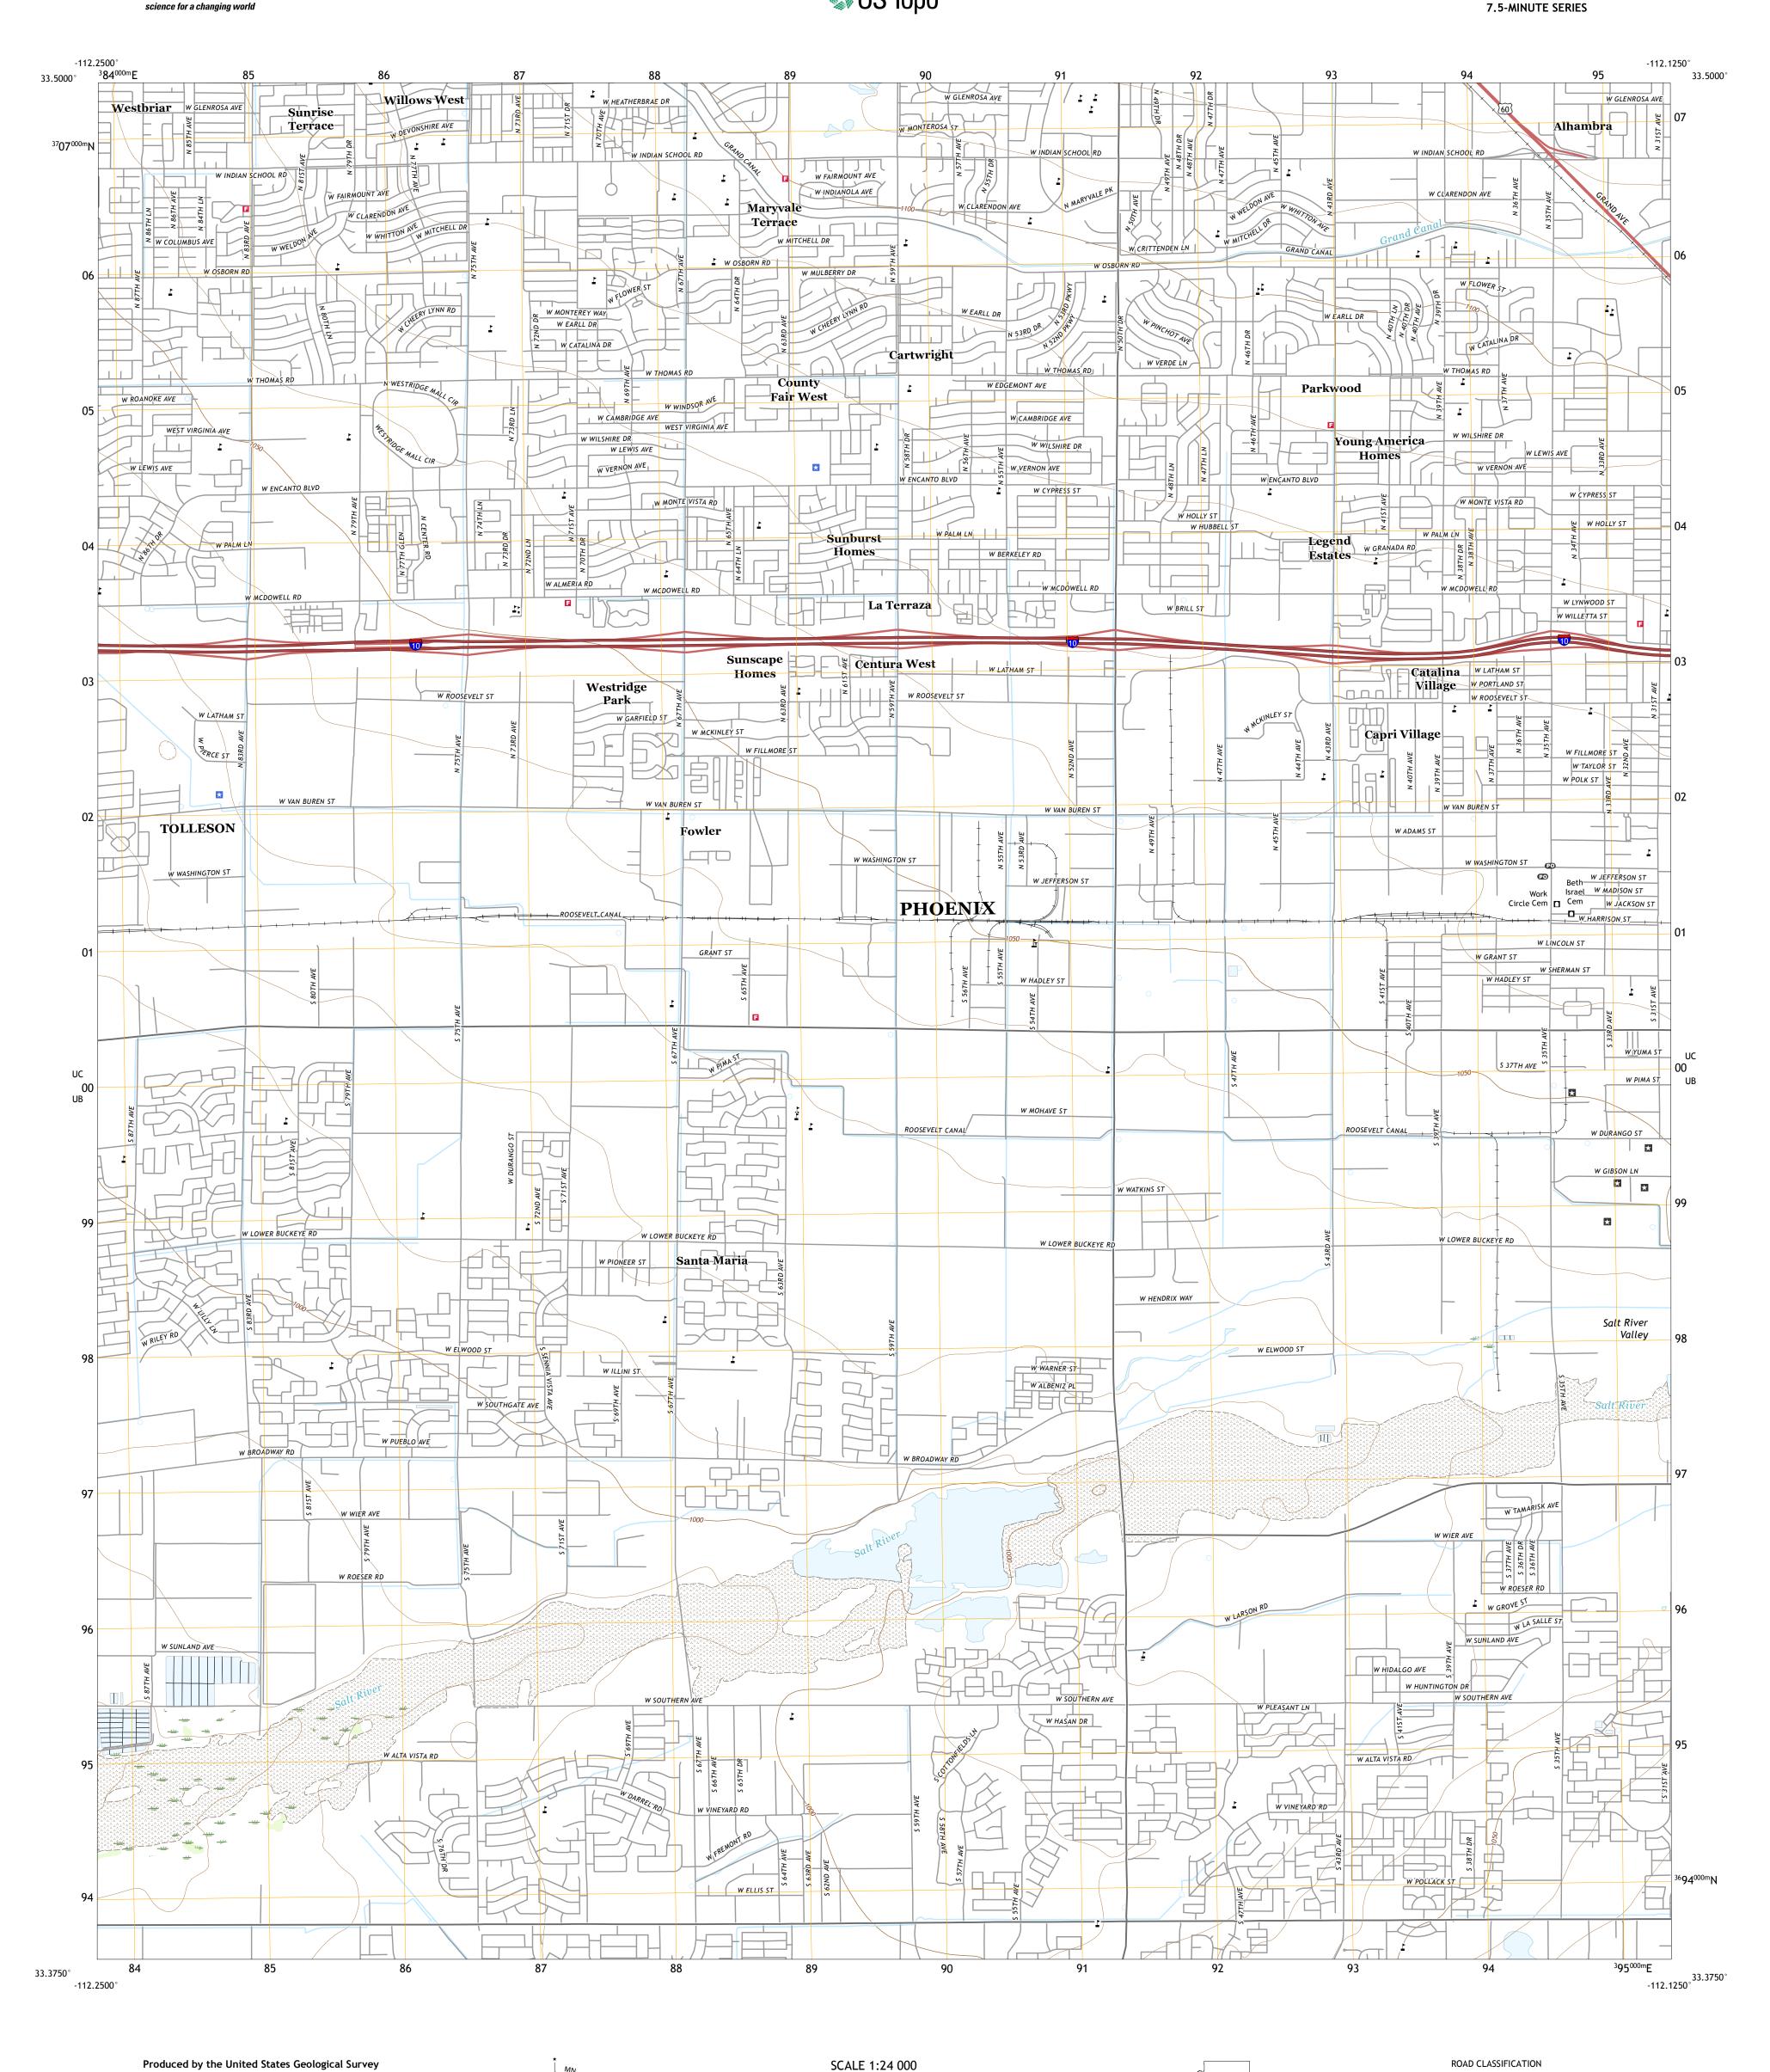

North American Datum of 1983 (NAD83)

entering private lands.

Hydrography.....

Imagery... Roads.....

Names....

Contours...... Boundaries.....

World Geodetic System of 1984 (WGS84). Projection and

This map is not a legal document. Boundaries may be

1 000-meter grid:Universal Transverse Mercator, Zone 12S

generalized for this map scale. Private lands within government reservations may not be shown. Obtain permission before

...NAIP, May 2015 - October 2015

UTM GRID AND 2017 MAGNETIC NORTH DECLINATION AT CENTER OF SHEET

U.S. National Grid

UC

UB

Grid Zone Designati 12S

U.S. Census Bureau, 2018 ......GNIS, 1980 - 2018

..National Hydrography Dataset, 2005 - 2016

......Mational Elevation Dataset, 2003 .....Multiple sources; see metadata file 2016 - 2017 Survey System....BLM, 2017

KILOMETERS

**METERS** 

MILES

FEET

CONTOUR INTERVAL 10 FEET

NORTH AMERICAN VERTICAL DATUM OF 1988

This map was produced to conform with the

National Geospatial Program US Topo Product Standard, 2011.

A metadata file associated with this product is draft version 0.6.18

ARIZONA

QUADRANGLE LOCATION

ADJOINING QUADRANGLES

1 El Mirage

2 Glendale

4 Tolleson

5 Phoenix

7 Laveen

8 Lone Butte

3 Sunnyslope

6 Avondale SE

Local Road

State Route

4WD

US Route

FOWLER, AZ

2018

Secondary Hwy

Interstate Route