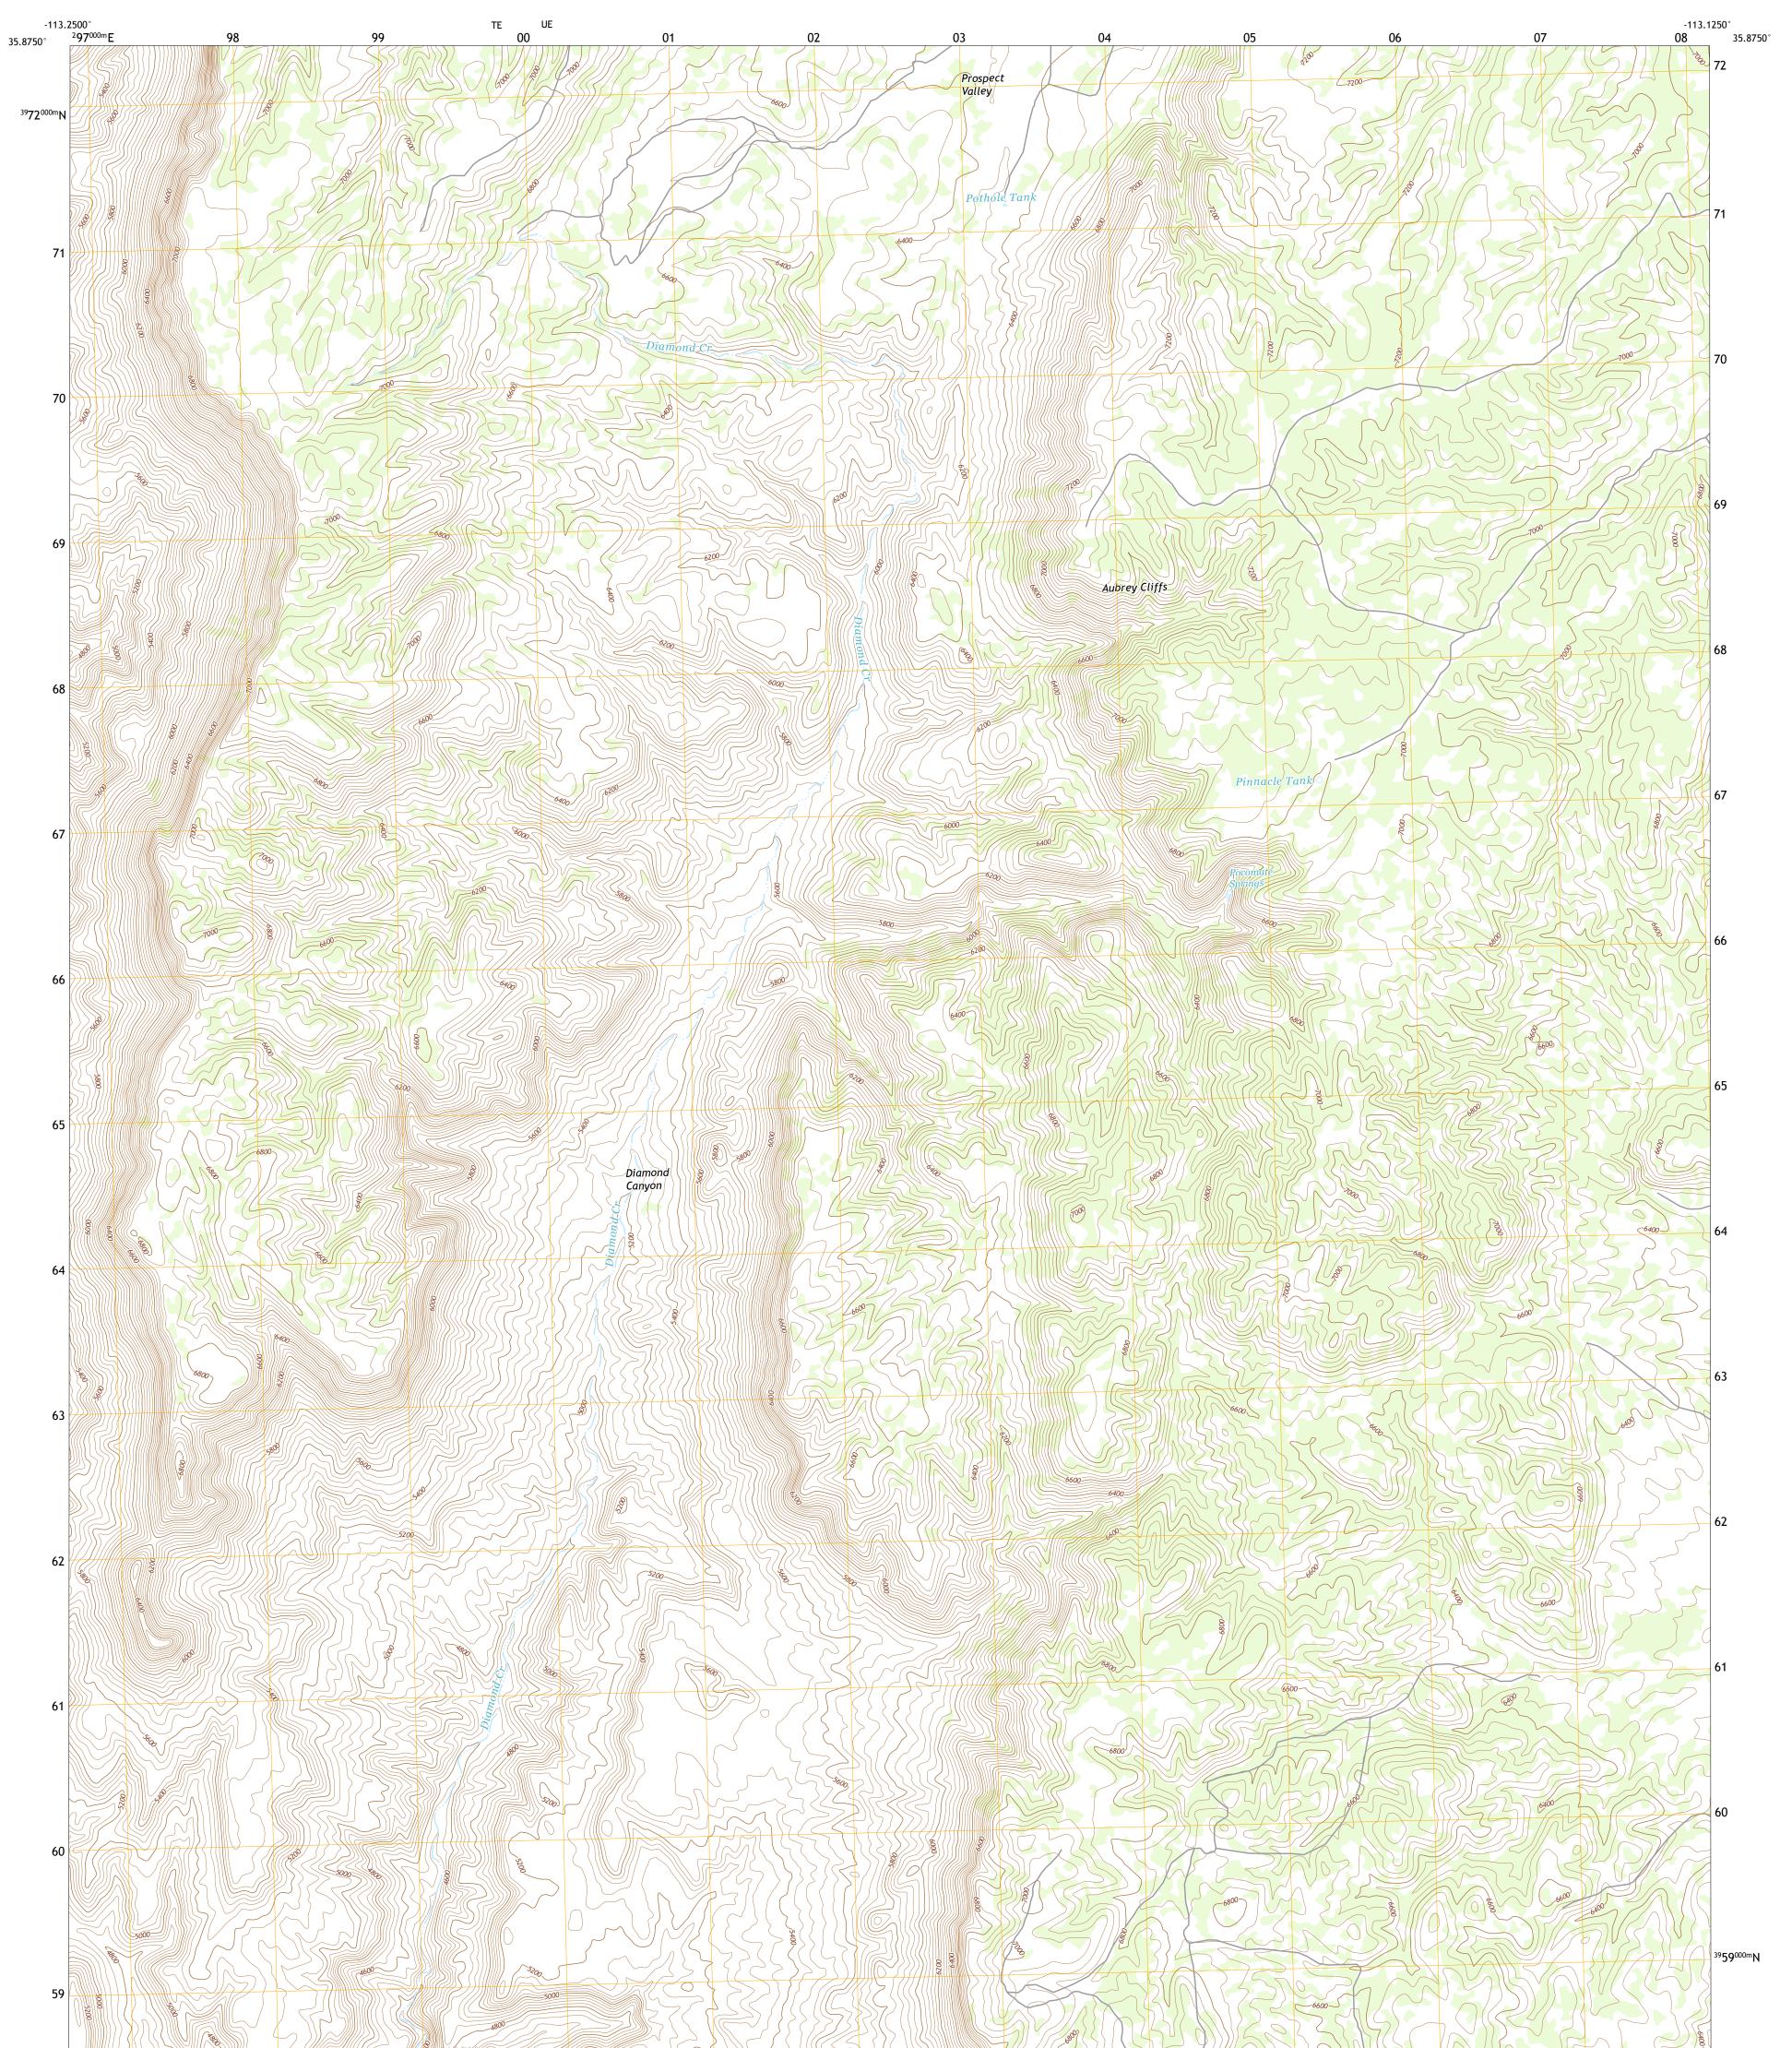

FRAZIER WELLS SW QUADRANGLE ARIZONA - COCONINO COUNTY 7.5-MINUTE SERIES

**Produced by the United States Geological Survey** North American Datum of 1983 (NAD83) World Geodetic System of 1984 (WGS84). Projection and 1 000-meter grid:Universal Transverse Mercator, Zone 12S This map is not a legal document. Boundaries may be generalized for this map scale. Private lands within government reservations may not be shown. Obtain permission before entering private lands.

 Imagery......NAIP, May 2015 - August 2015

 Roads......NAIP, May 2015 - August 2015

 Roads......Naioal U.S. Census Bureau, 2018

 Names......GNIS, 1980 - 2017

 Hydrography......National Hydrography Dataset, 2004 - 2011

 Contours......National Elevation Dataset, 2000 - 2003

 Boundaries......Multiple sources; see metadata file 2016 - 2017

 Public Land Survey System.......BLM, 2017

 Wetlands......FWS National Wetlands Inventory Not Available