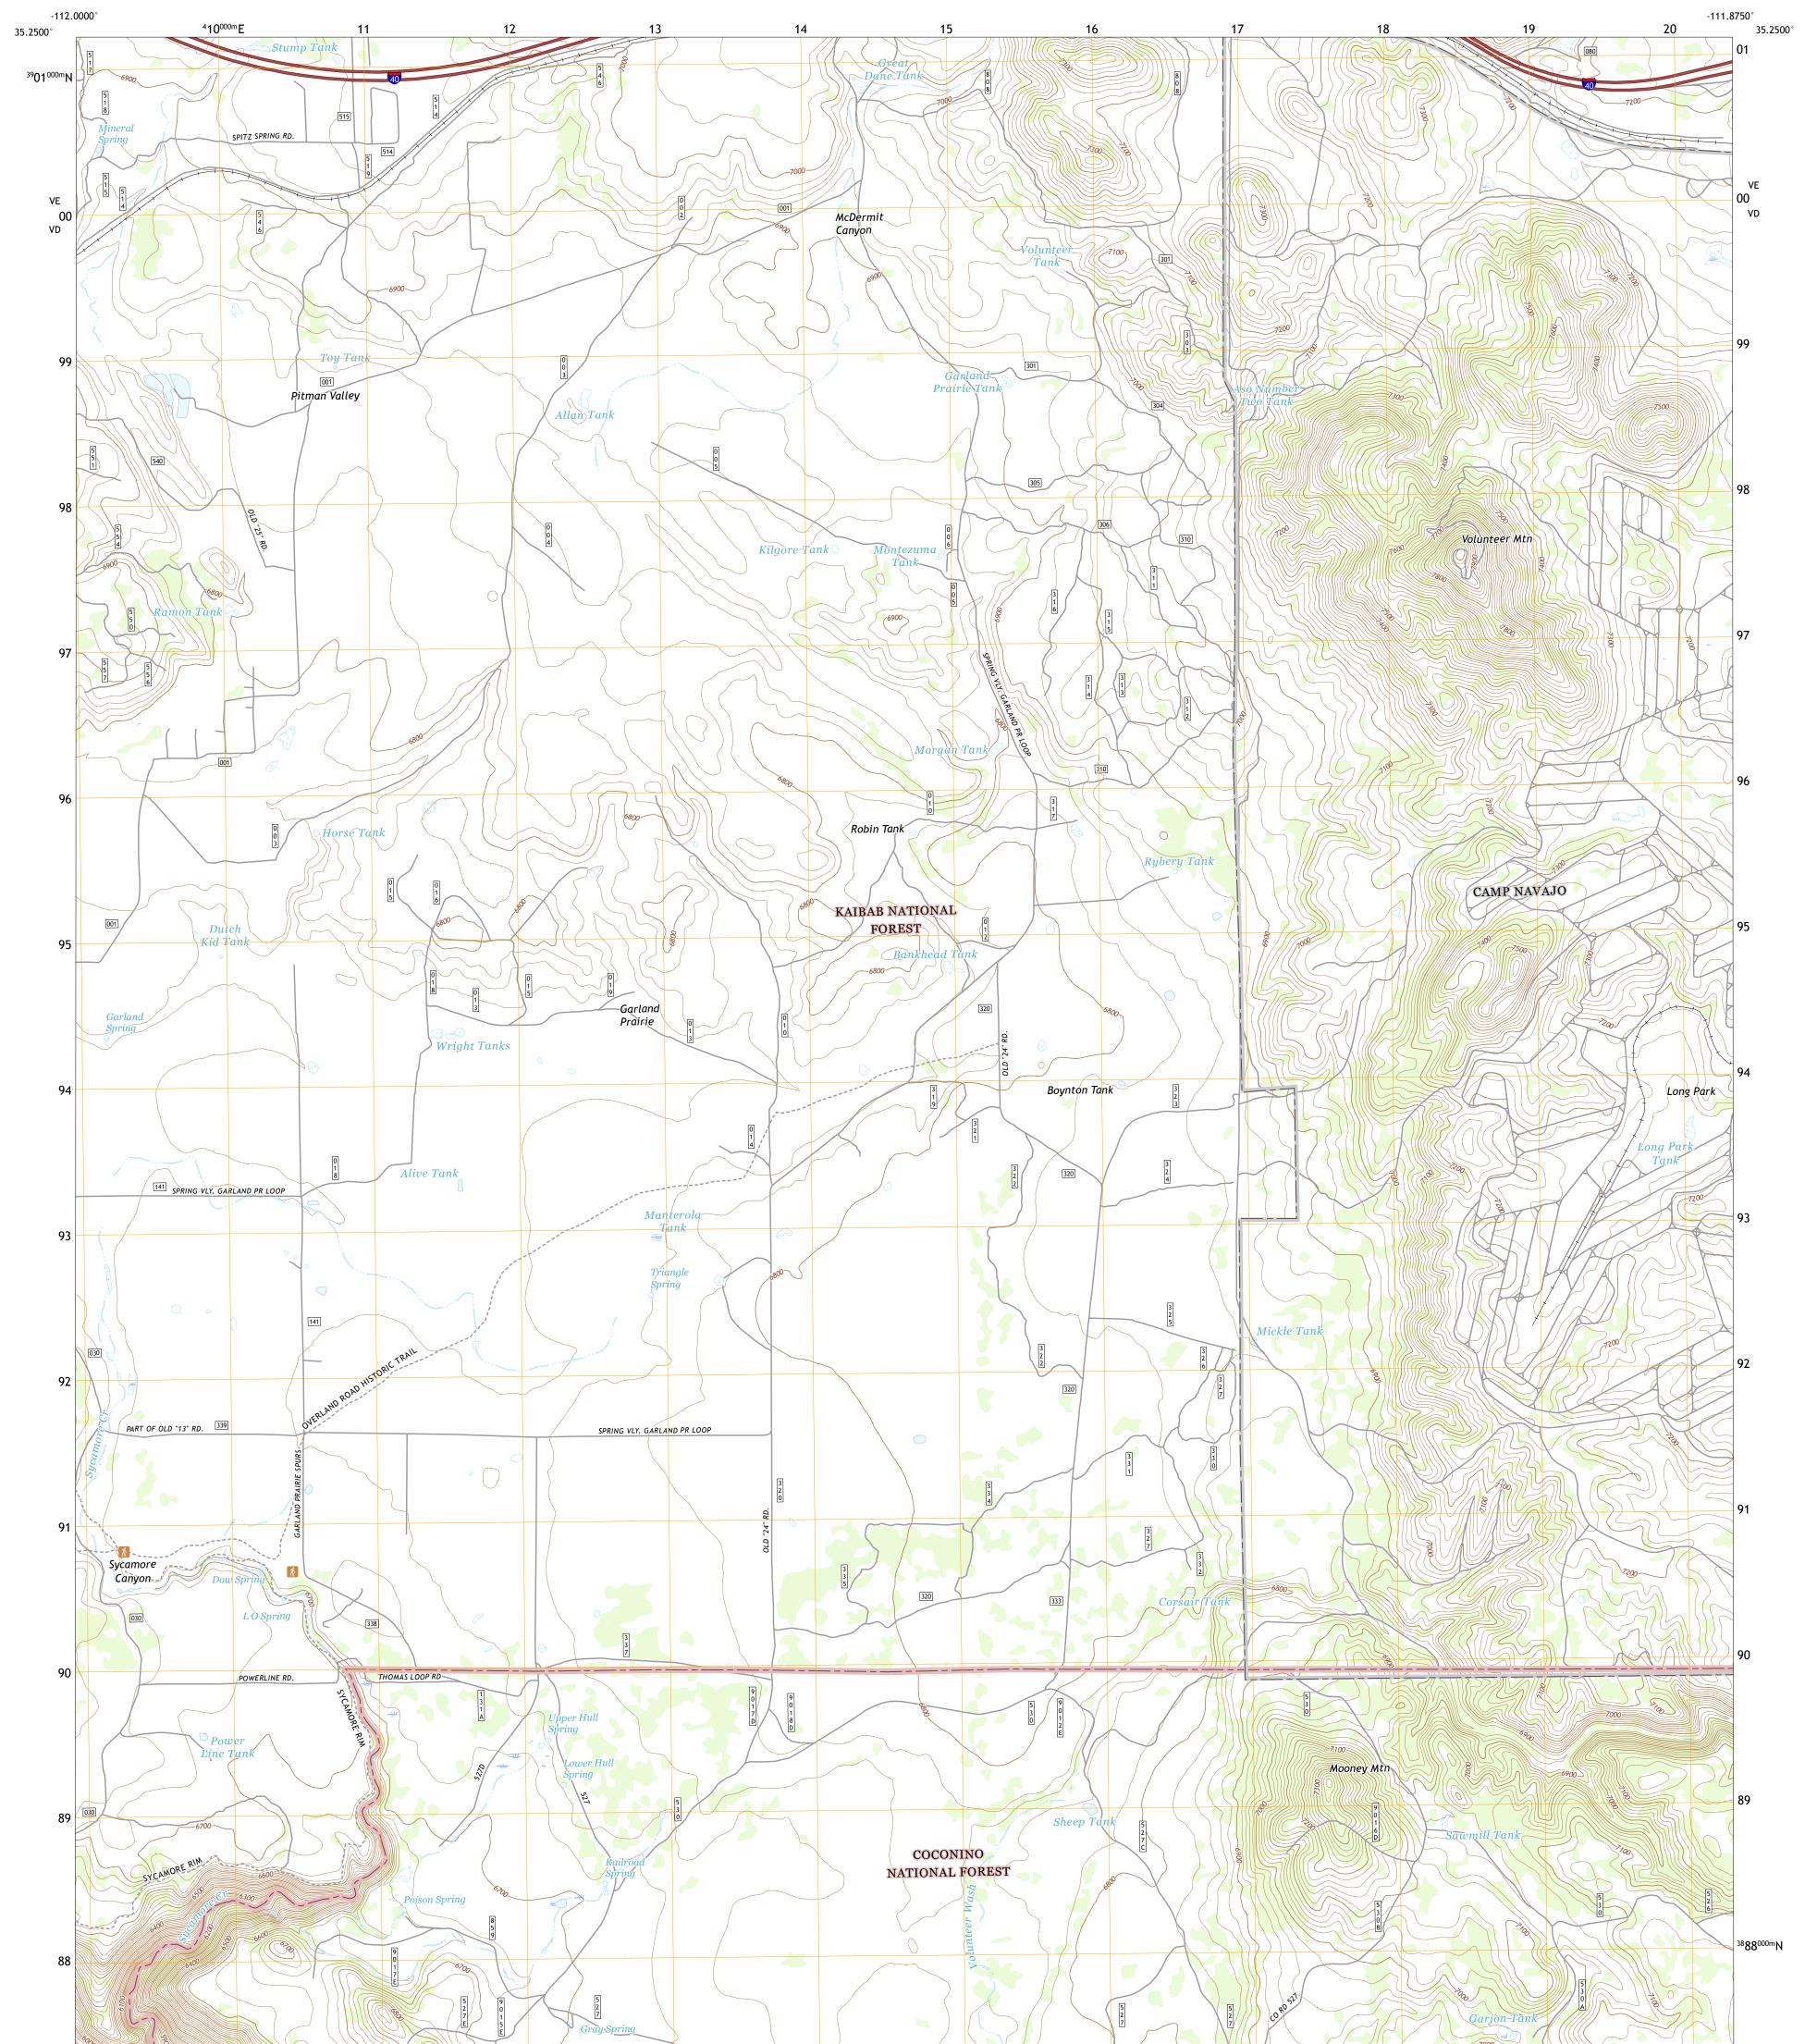

Produced by the United States Geological Survey North American Datum of 1983 (NAD83) World Geodetic System of 1984 (WGS84). Projection and 1 000-meter grid:Universal Transverse Mercator, Zone 12S This map is not a legal document. Boundaries may be generalized for this map scale. Private lands within government reservations may not be shown. Obtain permission before entering private lands.

Imagery.....NAIP, June 2015 - August 2015 Roads.....U.S. Census Bureau, 2014 - 2018 Roads within US Forest Service Lands.......FSTopo Data with limited Forest Service updates, 2014 - 2018 Public Land Survey System.... Wetlands.....FWS Nat Wetlands 1980 National Inventory