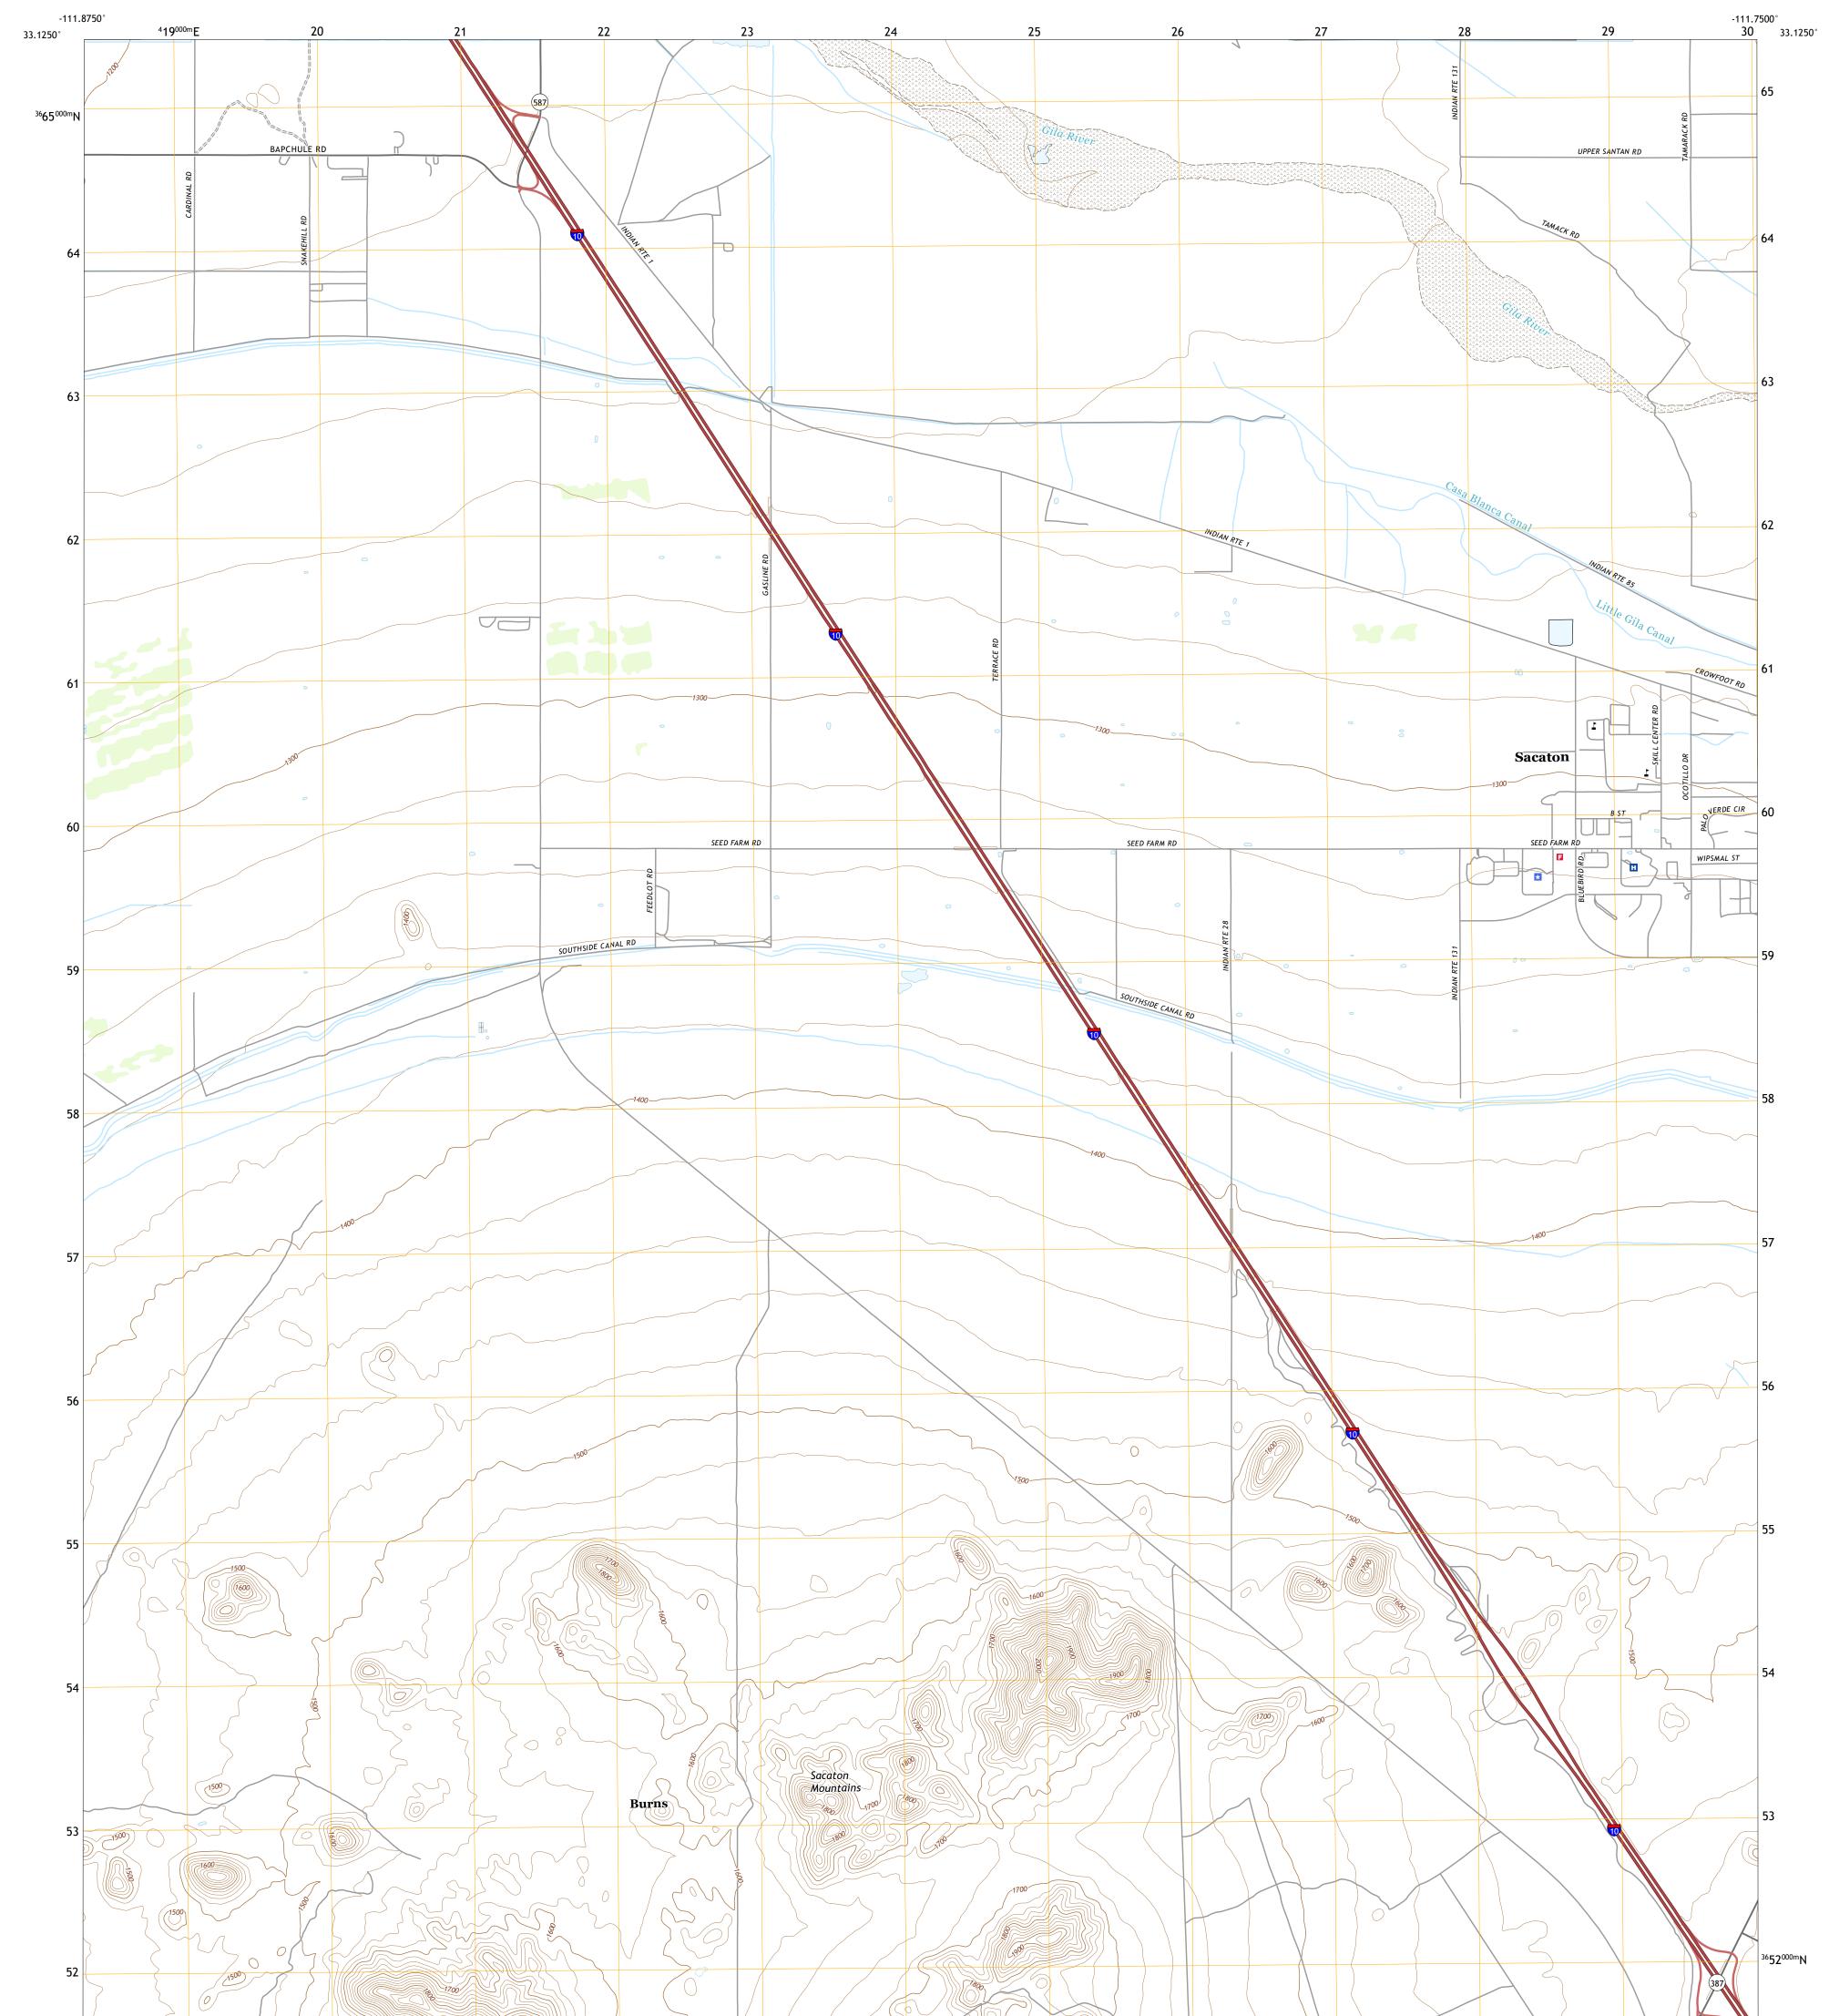

Science for a changing world U.S. DEPARTMENT OF THE INTERIOR U.S. GEOLOGICAL SURVEY

Produced by the United States Geological Survey North American Datum of 1983 (NAD83) World Geodetic System of 1984 (WGS84). Projection and 1 000-meter grid:Universal Transverse Mercator, Zone 12S This map is not a legal document. Boundaries may be generalized for this map scale. Private lands within government reservations may not be shown. Obtain permission before entering private lands.

Imagery......NAIP, June 2019 - June 2019 Roads......ONIP, June 2019 - June 2019 Roads......ONIS, 1980 - 2021 Hydrography......GNIS, 1980 - 2021 Hydrography......ONIS, 1980 - 2021 Hydrography Dataset, 2004 - 2019 Contours.....National Hydrography Dataset, 2004 - 2019 Contours.....National Elevation Dataset, 2002 Boundaries......Multiple sources; see metadata file 2019 - 2021 Public Land Survey System......BLM, 2017 Wetlands......BLM, 2017