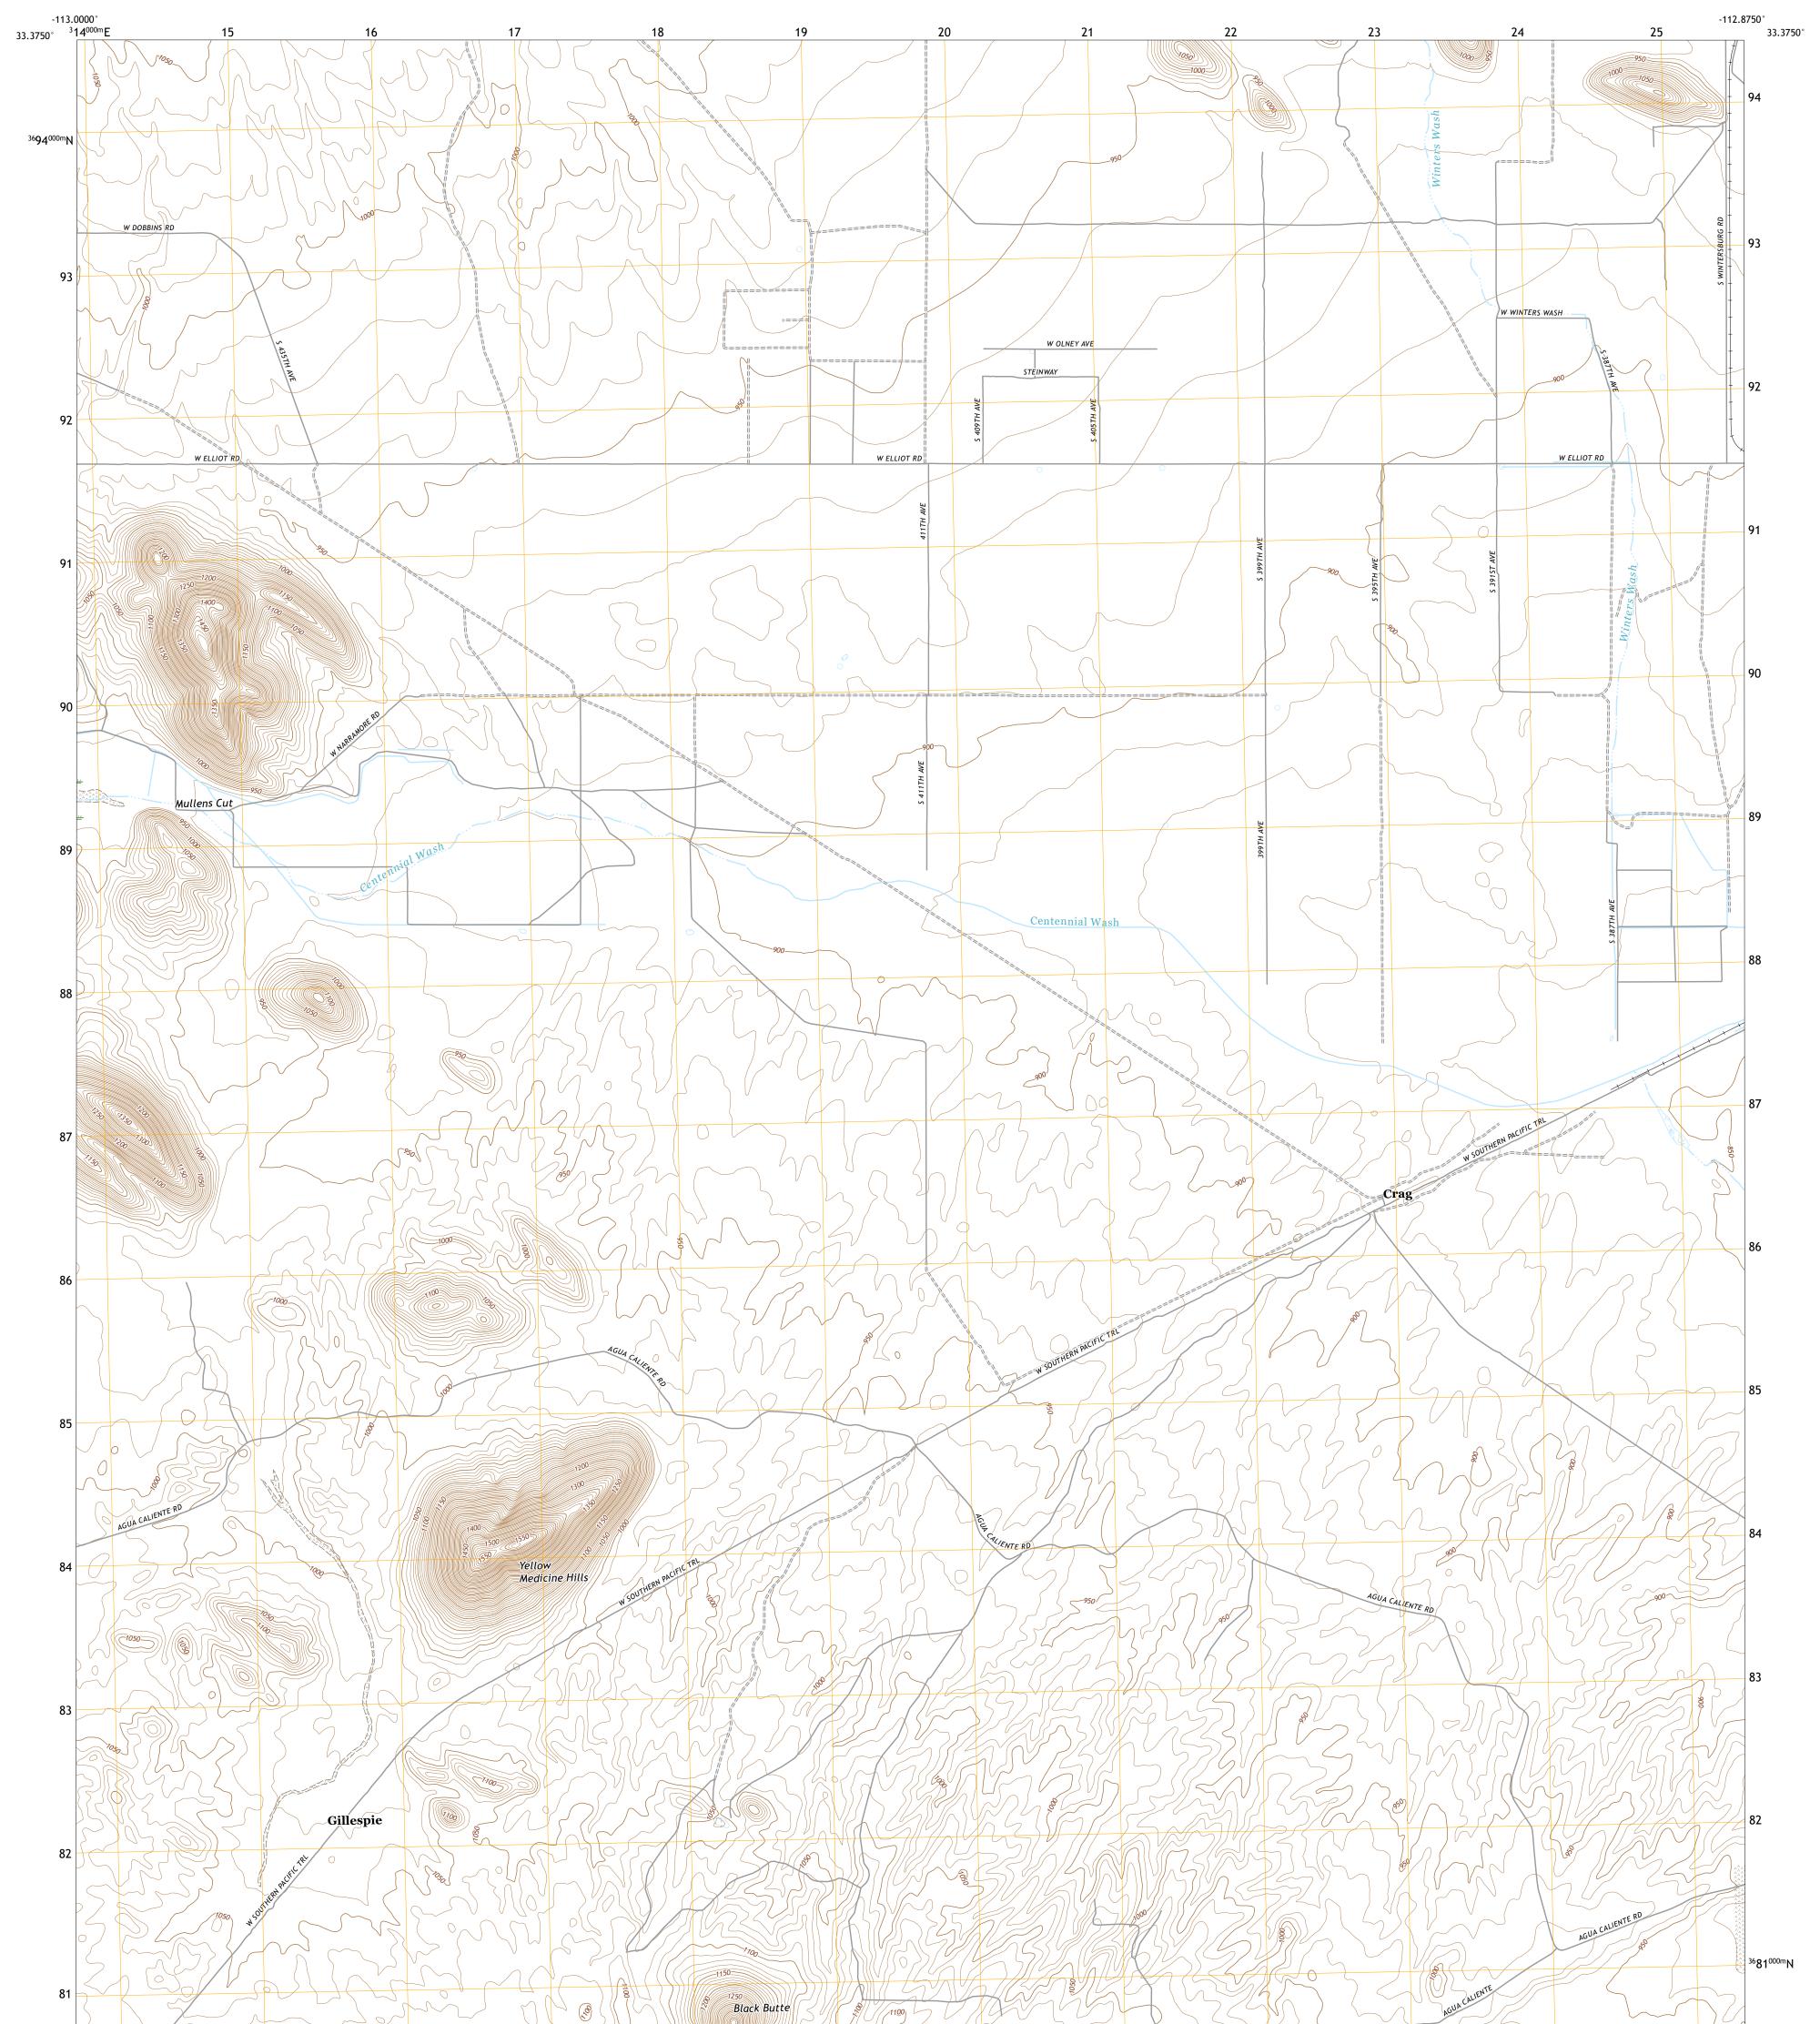

## U.S. DEPARTMENT OF THE INTERIOR U.S. GEOLOGICAL SURVEY









Produced by the United States Geological Survey North American Datum of 1983 (NAD83) World Geodetic System of 1984 (WGS84). Projection and 1 000-meter grid:Universal Transverse Mercator, Zone 12S This map is not a legal document. Boundaries may be generalized for this map scale. Private lands within government reservations may not be shown. Obtain permission before entering private lands.

Imagery......NAIP, June 2019 - June 2019 Roads......ONIP, June 2019 - June 2019 Roads......ONIS, 1980 - 2011 Hydrography......GNIS, 1980 - 2011 Hydrography......GNIS, 1980 - 2019 Contours.....National Hydrography Dataset, 2006 - 2019 Contours.....National Elevation Dataset, 2003 Boundaries.....Multiple sources; see metadata file 2019 - 2021 Public Land Survey System......BLM, 2017 Wetlands......BLM,