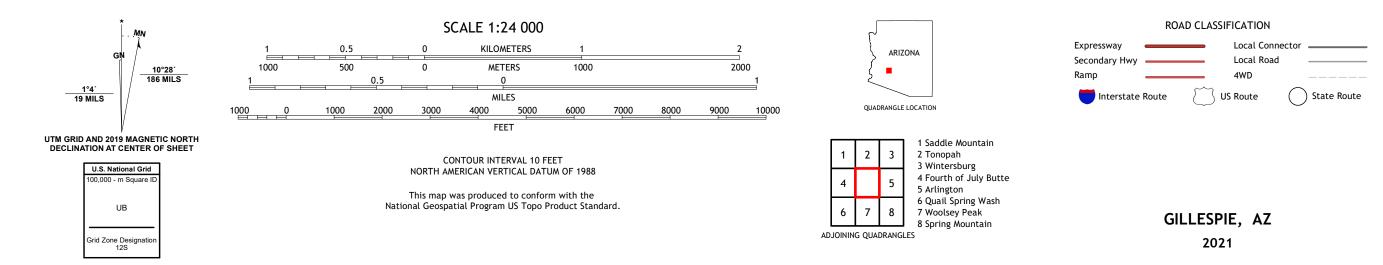

## U.S. DEPARTMENT OF THE INTERIOR U.S. GEOLOGICAL SURVEY

Produced by the United States Geological Survey North American Datum of 1983 (NAD83) World Geodetic System of 1984 (WGS84). Projection and 1 000-meter grid:Universal Transverse Mercator, Zone 12S This map is not a legal document. Boundaries may be generalized for this map scale. Private lands within government reservations may not be shown. Obtain permission before entering private lands.

Imagery......NAIP, June 2019 - June 2019 Roads......ONIP, June 2019 - June 2019 Roads......ONIS, 1980 - 2011 Hydrography......GNIS, 1980 - 2011 Hydrography......GNIS, 1980 - 2019 Contours.....National Hydrography Dataset, 2006 - 2019 Contours.....National Elevation Dataset, 2003 Boundaries.....Multiple sources; see metadata file 2019 - 2021 Public Land Survey System......BLM, 2017 Wetlands......BLM, 2017