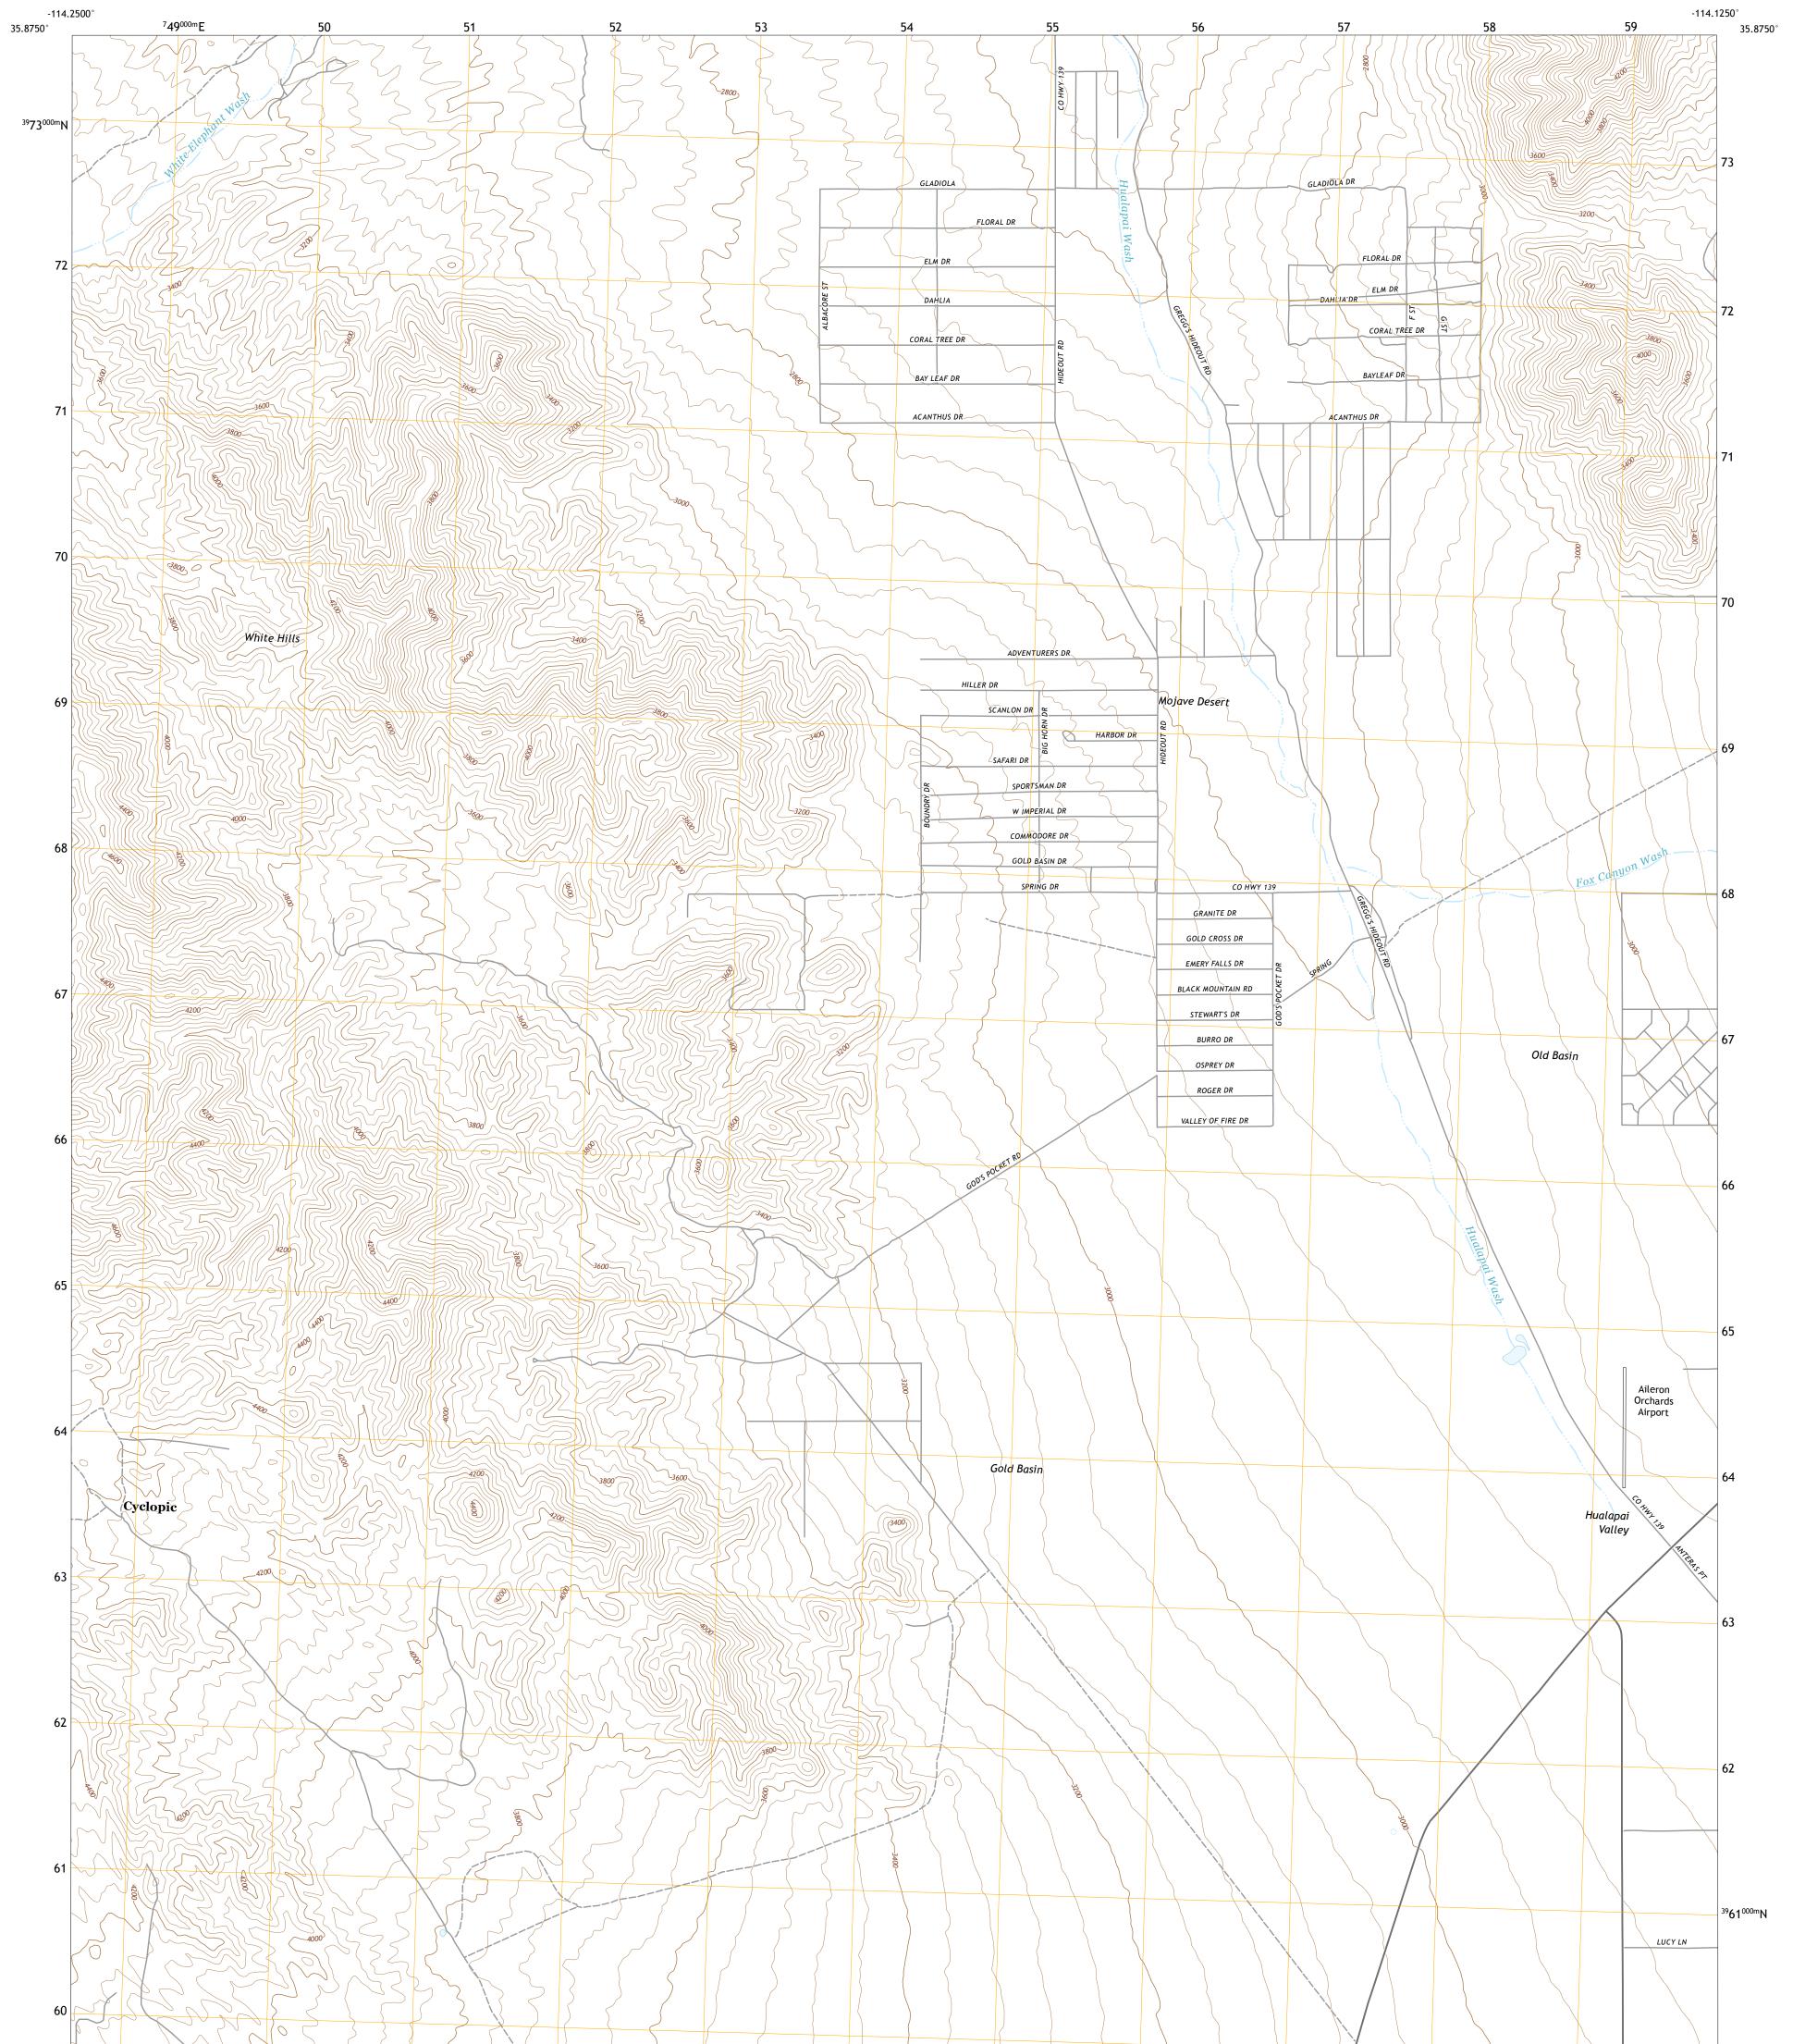

## U.S. DEPARTMENT OF THE INTERIOR U.S. GEOLOGICAL SURVEY

GOLD BASIN QUADRANGLE ARIZONA - MOHAVE COUNTY 7.5-MINUTE SERIES

Produced by the United States Geological Survey North American Datum of 1983 (NAD83) World Geodetic System of 1984 (WGS84). Projection and 1 000-meter grid:Universal Transverse Mercator, Zone 11S This map is not a legal document. Boundaries may be generalized for this map scale. Private lands within government reservations may not be shown. Obtain permission before entering private lands.

 Imagery......NAIP, May 2015 - October 2015

 Roads.....U.S.
 Census
 Bureau,
 2018

 Names......GNIS, 1980 - 1984

 Hydrography.....National Hydrography Dataset,
 2004 - 2011

 Contours.....National Elevation Dataset,
 2002

 Boundaries.....Multiple sources;
 see metadata file
 2016 - 2017

 Public Land Survey System......FWS National Wetlands Inventory Not Available
 Survey System

NSN. 7643016354217580