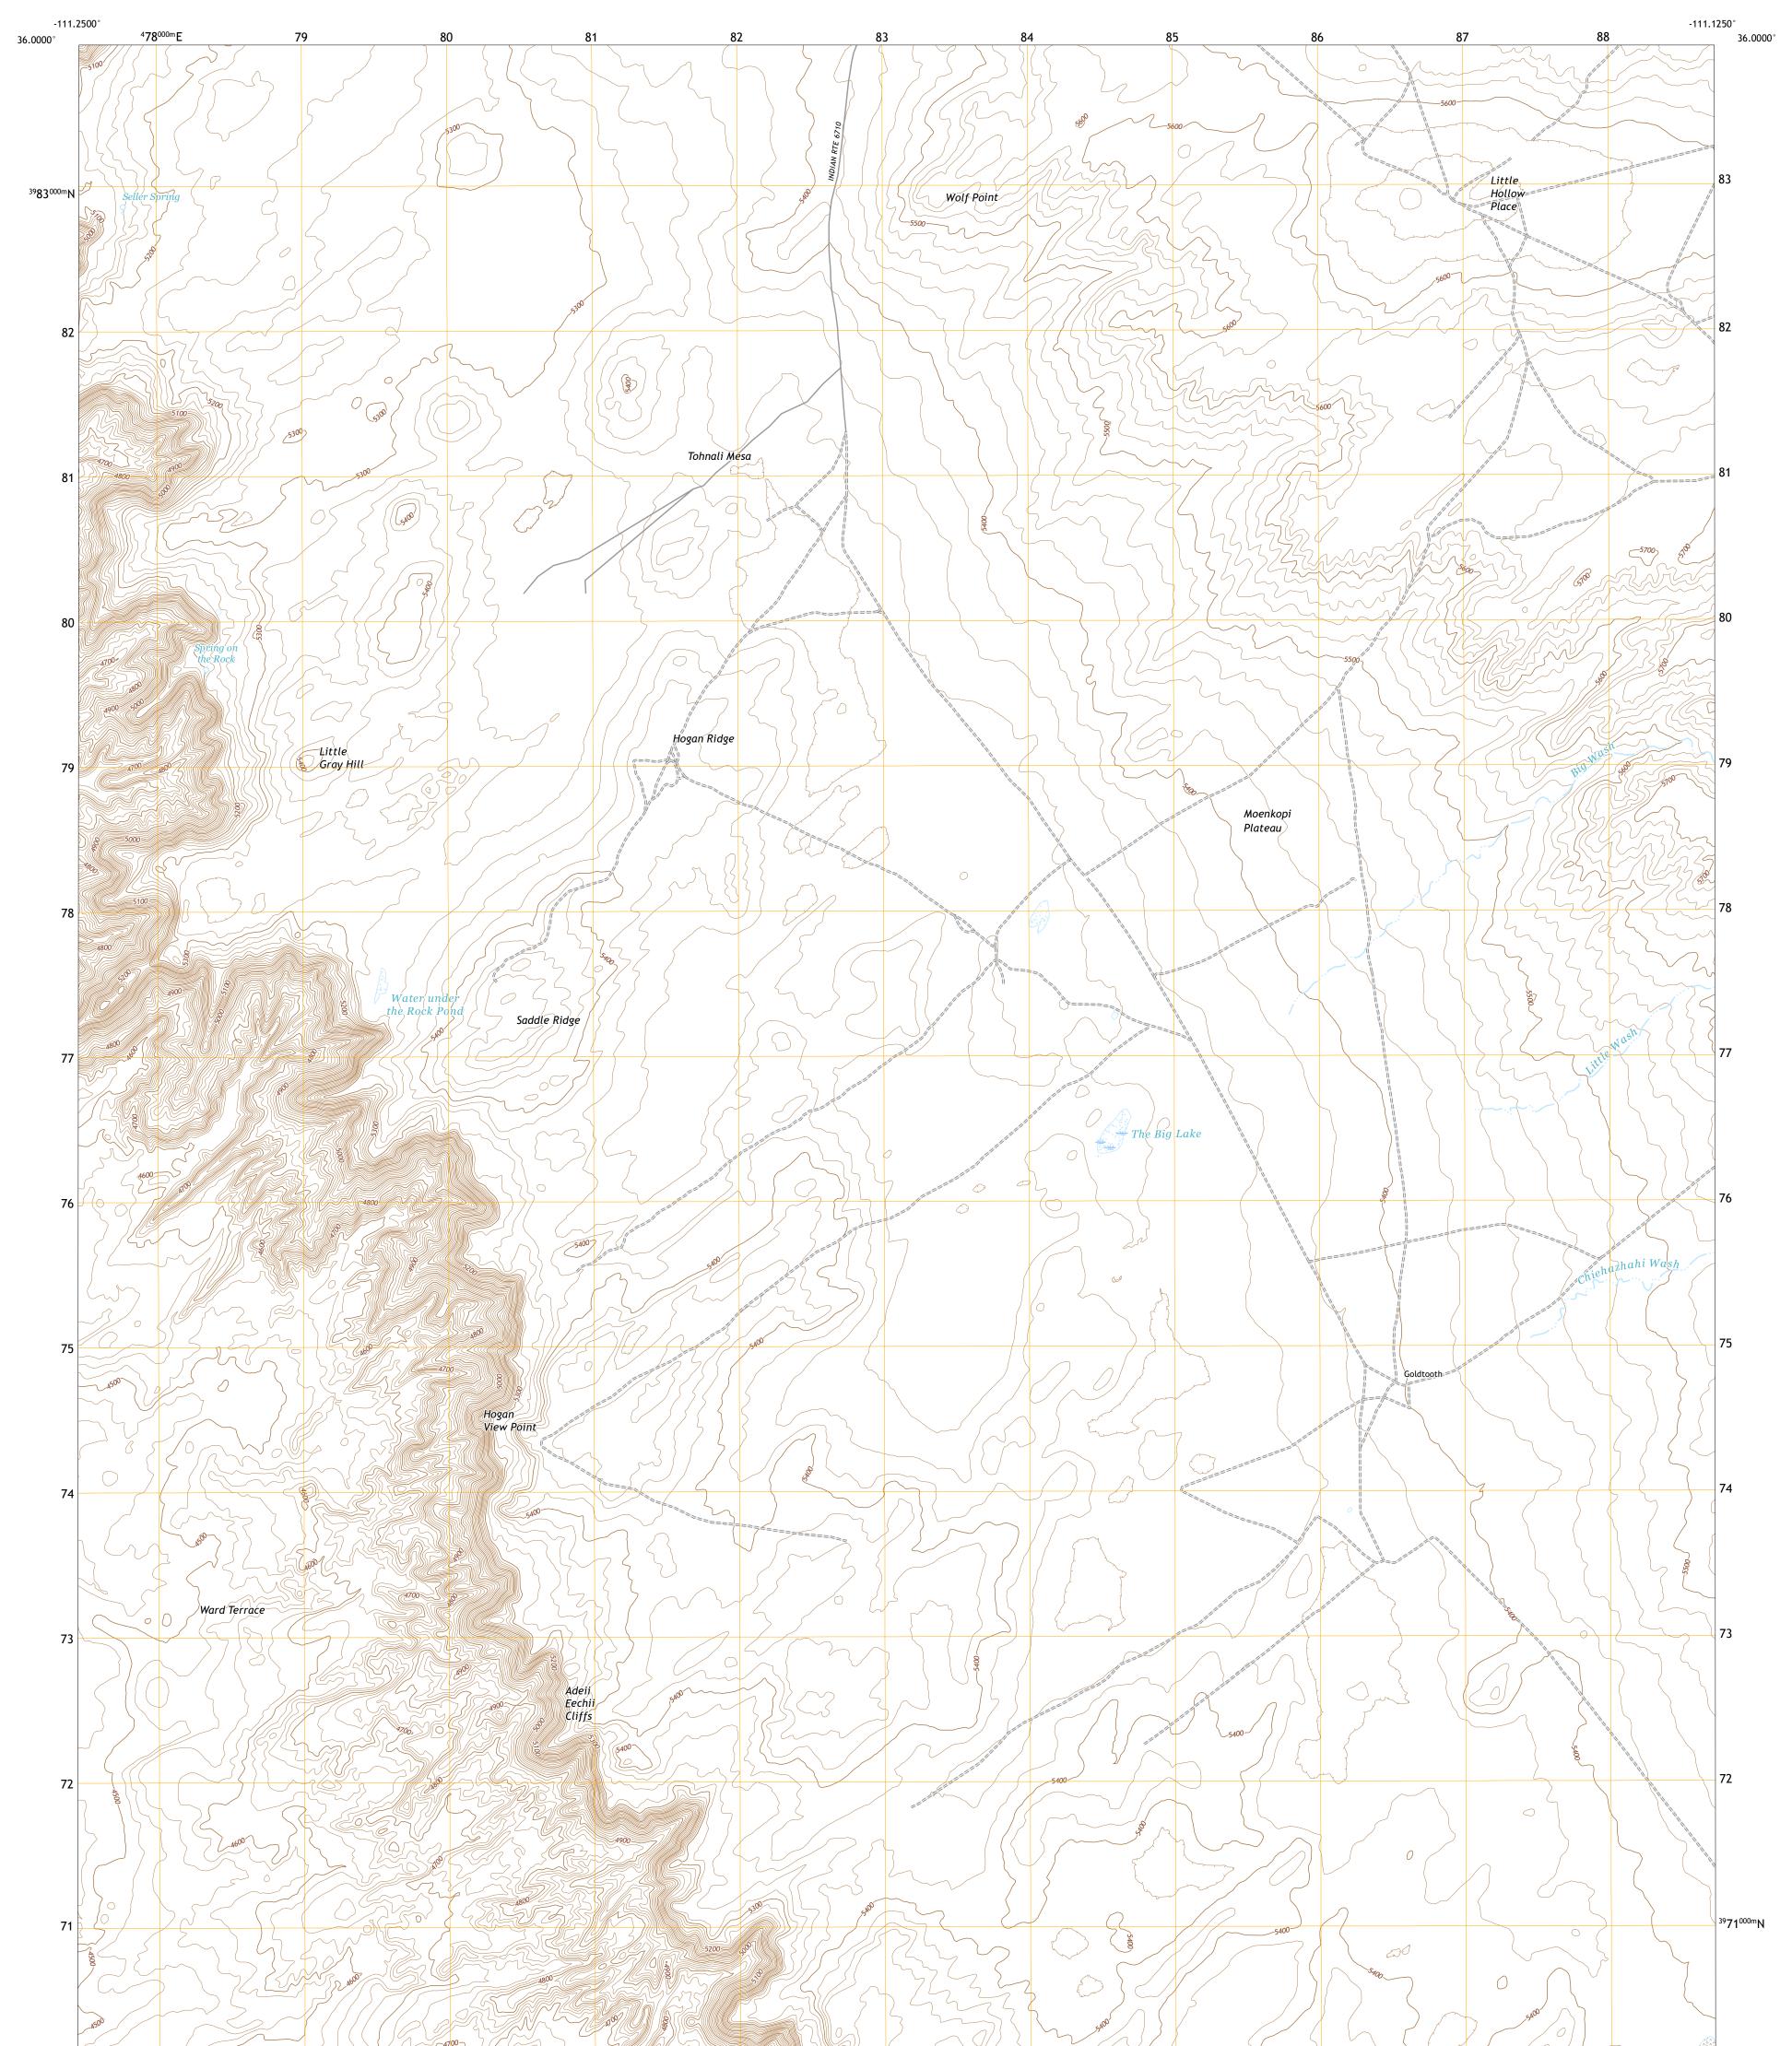

## GOLDTOOTH QUADRANGLE ARIZONA - COCONINO COUNTY 7.5-MINUTE SERIES

Produced by the United States Geological Survey North American Datum of 1983 (NAD83) World Geodetic System of 1984 (WGS84). Projection and 1 000-meter grid:Universal Transverse Mercator, Zone 12S This map is not a legal document. Boundaries may be generalized for this map scale. Private lands within government reservations may not be shown. Obtain permission before entering private lands.

Imagery......NAIP, July 2019 - July 2019 Roads......GNIS, 1980 - 2018 Names......GNIS, 1980 - 2011 Hydrography......GNIS, 1980 - 2011 Contours.....National Hydrography Dataset, 2004 - 2019 Contours.....National Elevation Dataset, 1999 Boundaries.....Multiple sources; see metadata file 2019 - 2021 Public Land Survey System......BLM, 2017 Wetlands......BLM, 2005 - 2009