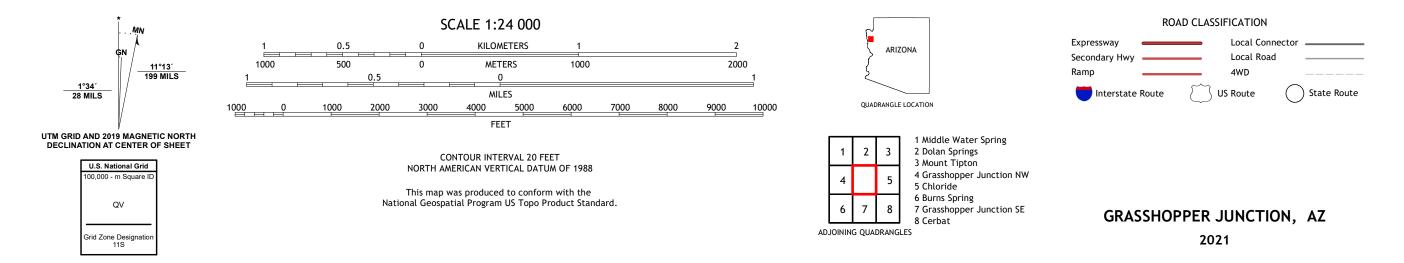

## GRASSHOPPER JUNCTION QUADRANGLE ARIZONA - MOHAVE COUNTY 7.5-MINUTE SERIES

Produced by the United States Geological Survey North American Datum of 1983 (NAD83) World Geodetic System of 1984 (WGS84). Projection and 1 000-meter grid:Universal Transverse Mercator, Zone 11S This map is not a legal document. Boundaries may be generalized for this map scale. Private lands within government reservations may not be shown. Obtain permission before entering private lands.