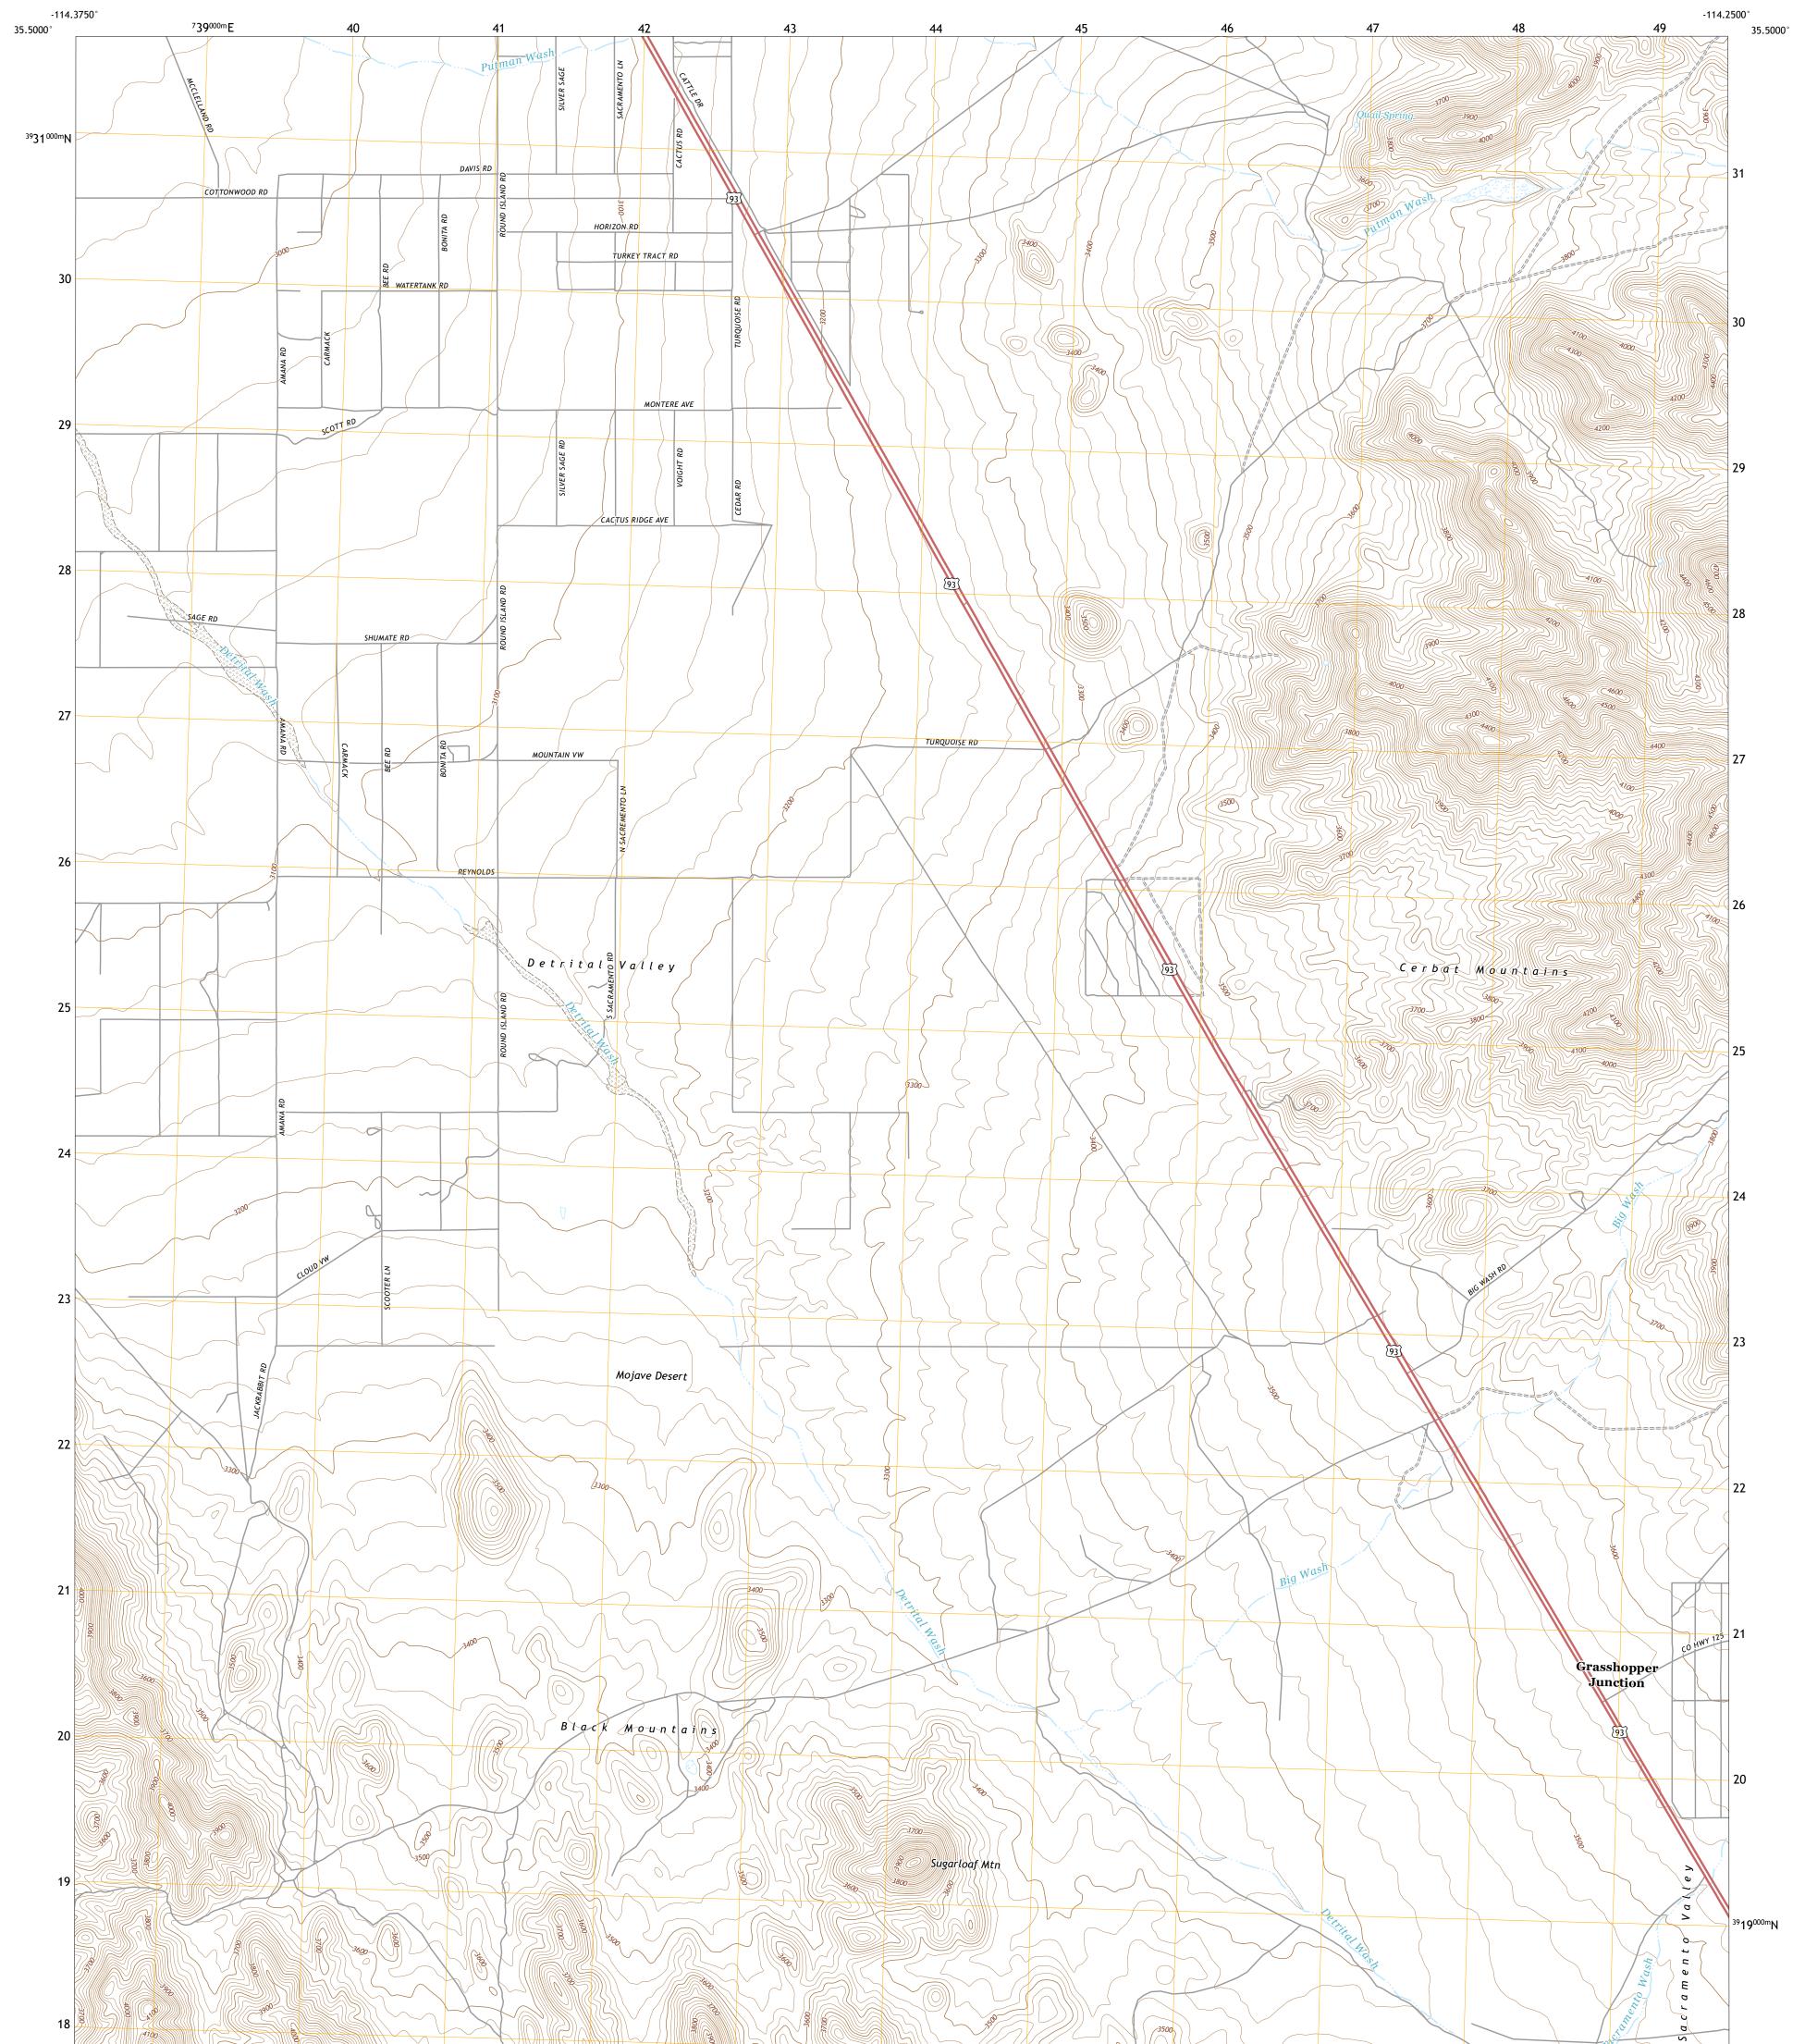

## U.S. DEPARTMENT OF THE INTERIOR U.S. GEOLOGICAL SURVEY

## GRASSHOPPER JUNCTION QUADRANGLE ARIZONA - MOHAVE COUNTY 7.5-MINUTE SERIES

Produced by the United States Geological Survey North American Datum of 1983 (NAD83) World Geodetic System of 1984 (WGS84). Projection and 1 000-meter grid:Universal Transverse Mercator, Zone 11S This map is not a legal document. Boundaries may be generalized for this map scale. Private lands within government reservations may not be shown. Obtain permission before entering private lands.

Imagery......NAIP, June 2019 - June 2019 Roads.......GNIS, 1980 - 2021 Hydrography......GNIS, 1980 - 2021 Hydrography.......National Hydrography Dataset, 2004 - 2019 Contours.....National Elevation Dataset, 2002 Boundaries......Multiple sources; see metadata file 2019 - 2021 Public Land Survey System......BLM, 2017 Wetlands.....BLM, Available