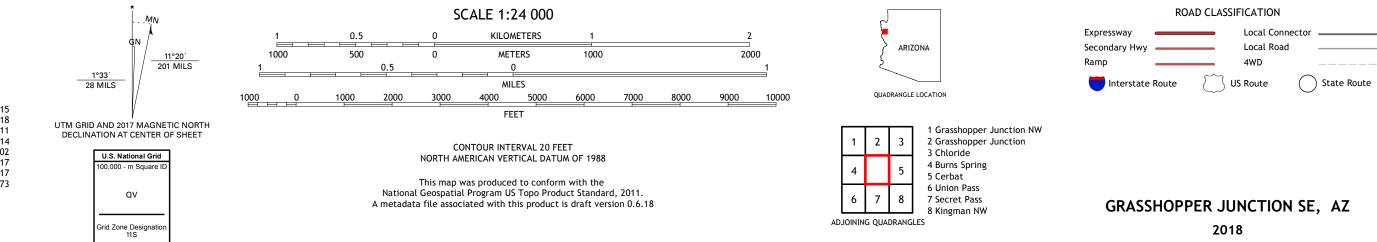

## U.S. DEPARTMENT OF THE INTERIOR U.S. GEOLOGICAL SURVEY

GRASSHOPPER JUNCTION SE QUADRANGLE ARIZONA - MOHAVE COUNTY 7.5-MINUTE SERIES

Produced by the United States Geological Survey North American Datum of 1983 (NAD83) World Geodetic System of 1984 (WGS84). Projection and 1 000-meter grid:Universal Transverse Mercator, Zone 11S This map is not a legal document. Boundaries may be generalized for this map scale. Private lands within government reservations may not be shown. Obtain permission before entering private lands.