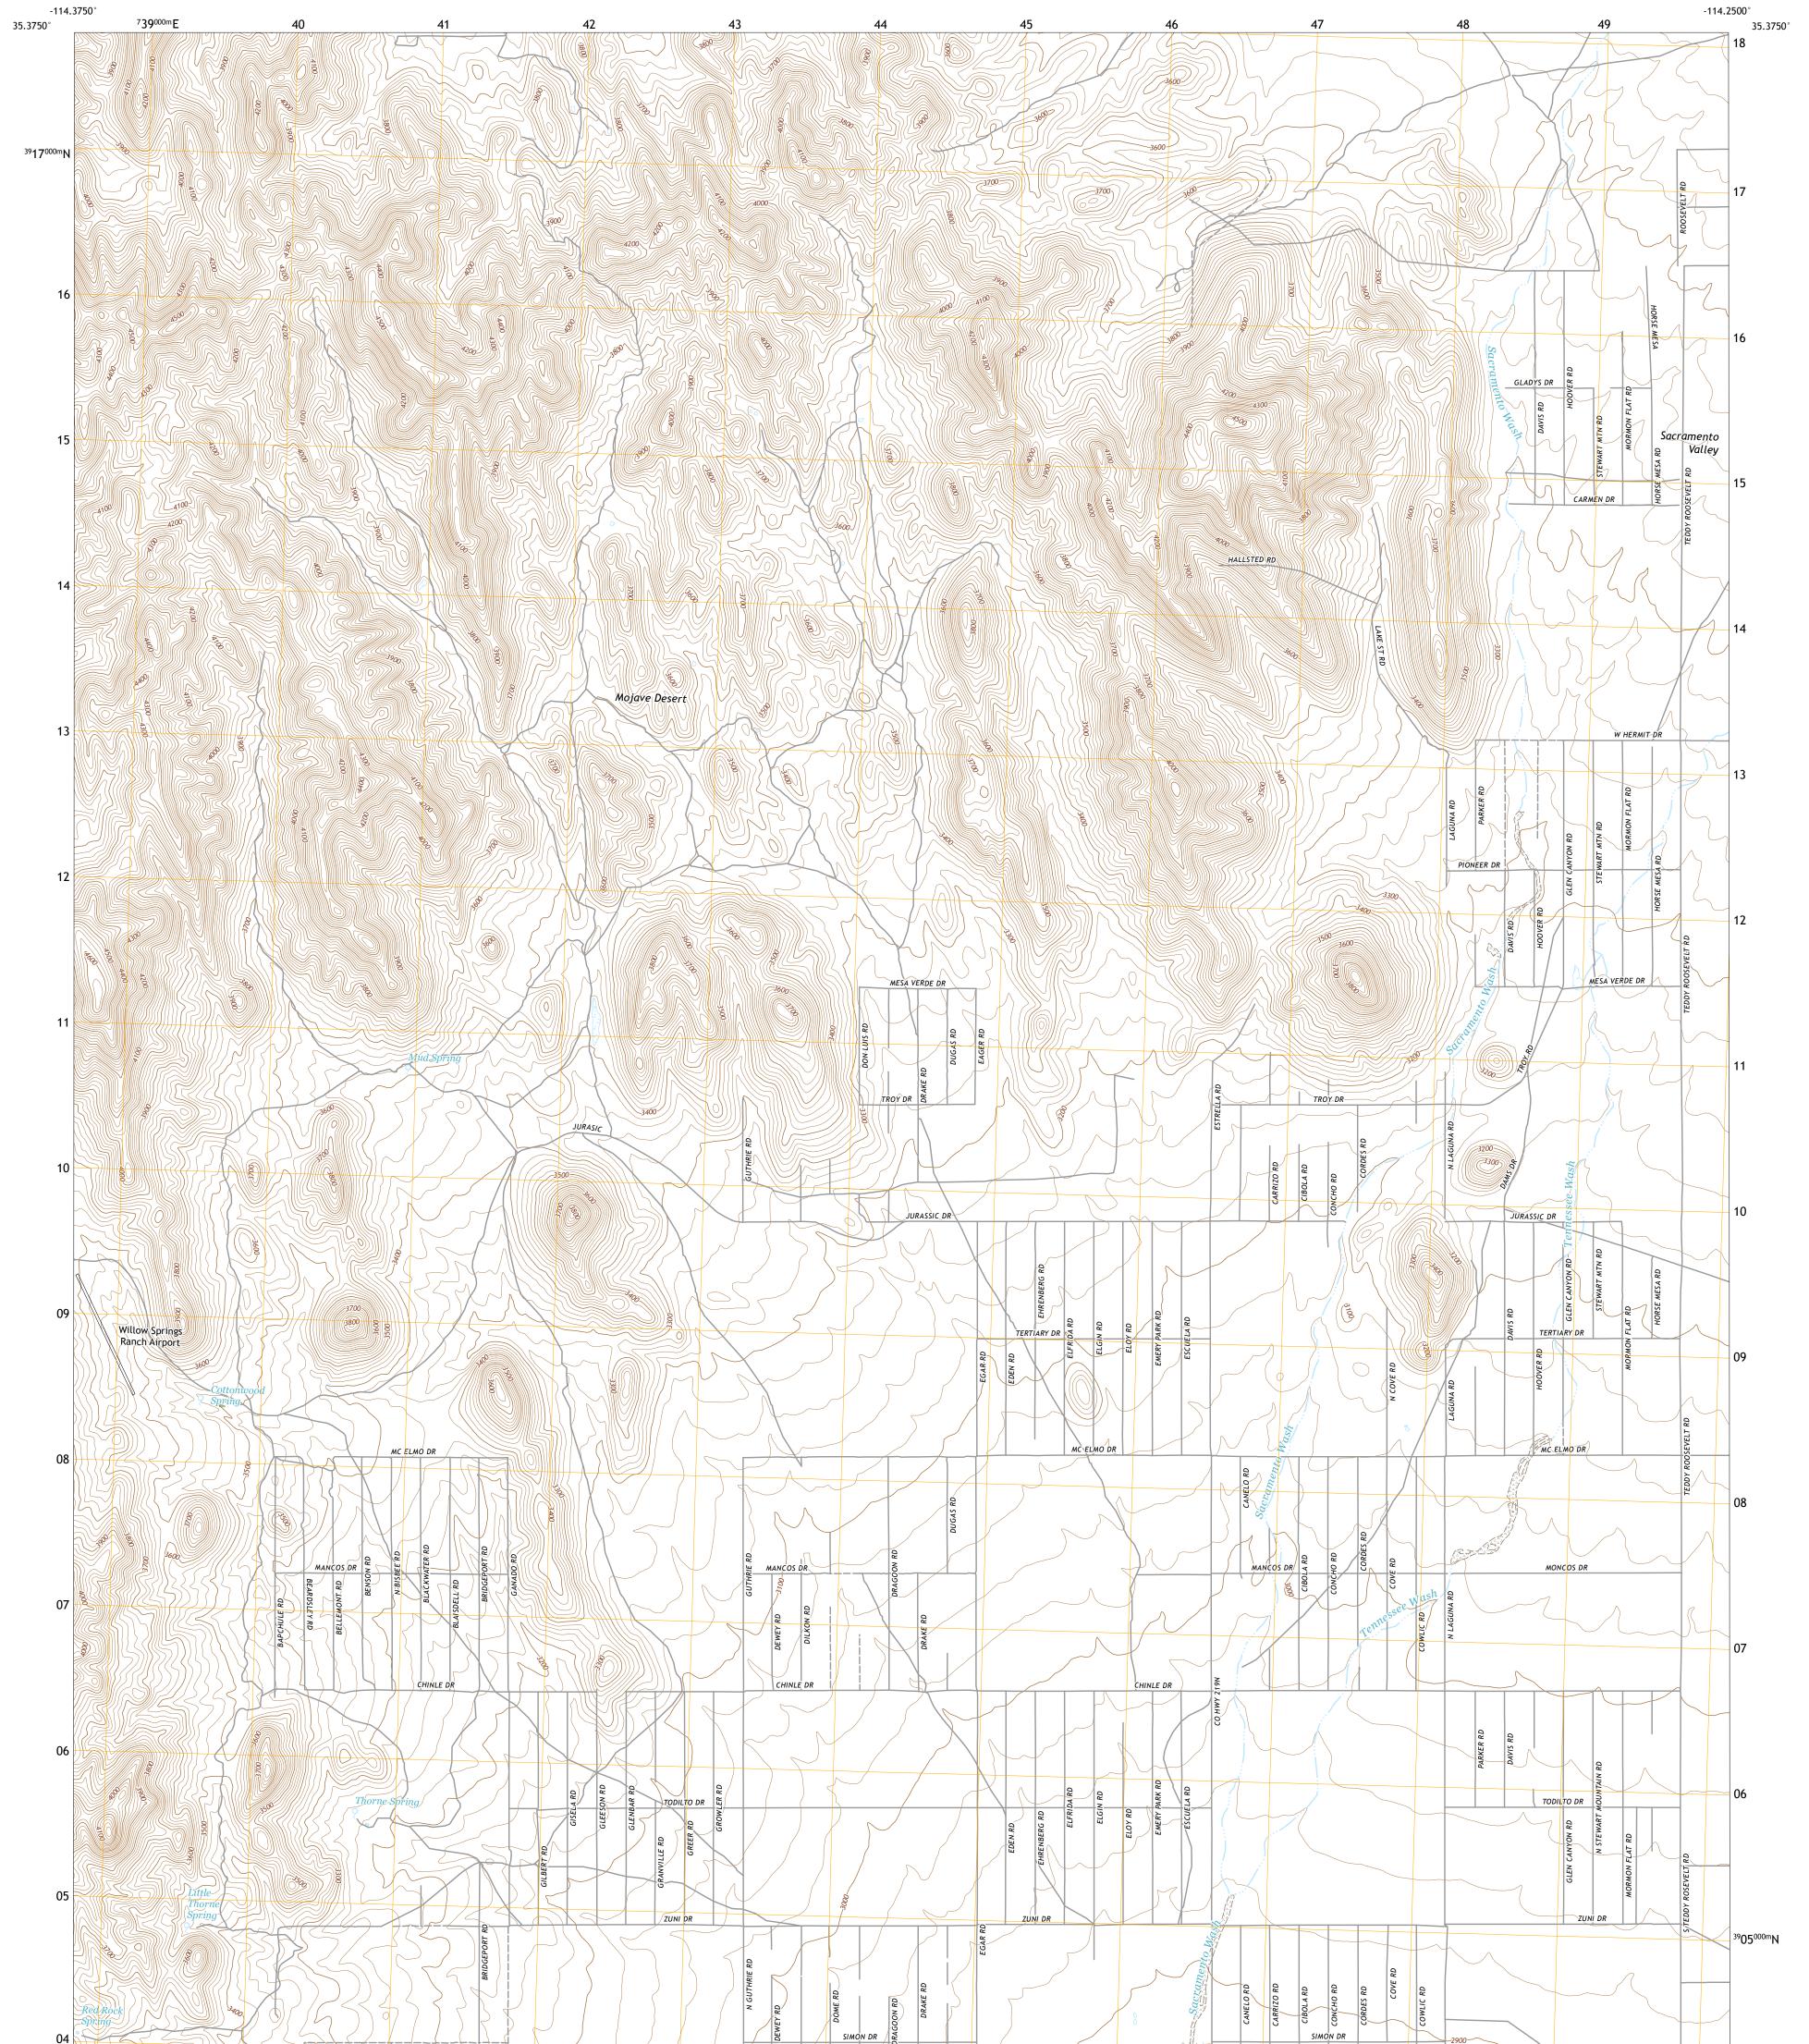

## U.S. DEPARTMENT OF THE INTERIOR U.S. GEOLOGICAL SURVEY

GRASSHOPPER JUNCTION SE QUADRANGLE ARIZONA - MOHAVE COUNTY 7.5-MINUTE SERIES

Produced by the United States Geological Survey North American Datum of 1983 (NAD83) World Geodetic System of 1984 (WGS84). Projection and 1 000-meter grid:Universal Transverse Mercator, Zone 11S This map is not a legal document. Boundaries may be generalized for this map scale. Private lands within government reservations may not be shown. Obtain permission before entering private lands.

Imagery......NAIP, May 2015 - October 2015Roads......U.S.CensusNames......GNIS, 1980 - 2011Hydrography.....National Hydrography Dataset, 2004 - 2014Contours.....National Elevation Dataset, 2002Boundaries.....Multiple sources; see metadata file 2016 - 2017Public Land Survey System.....BLM, 2017Wetlands.....FWS National Wetlands Inventory 1972 - 1973