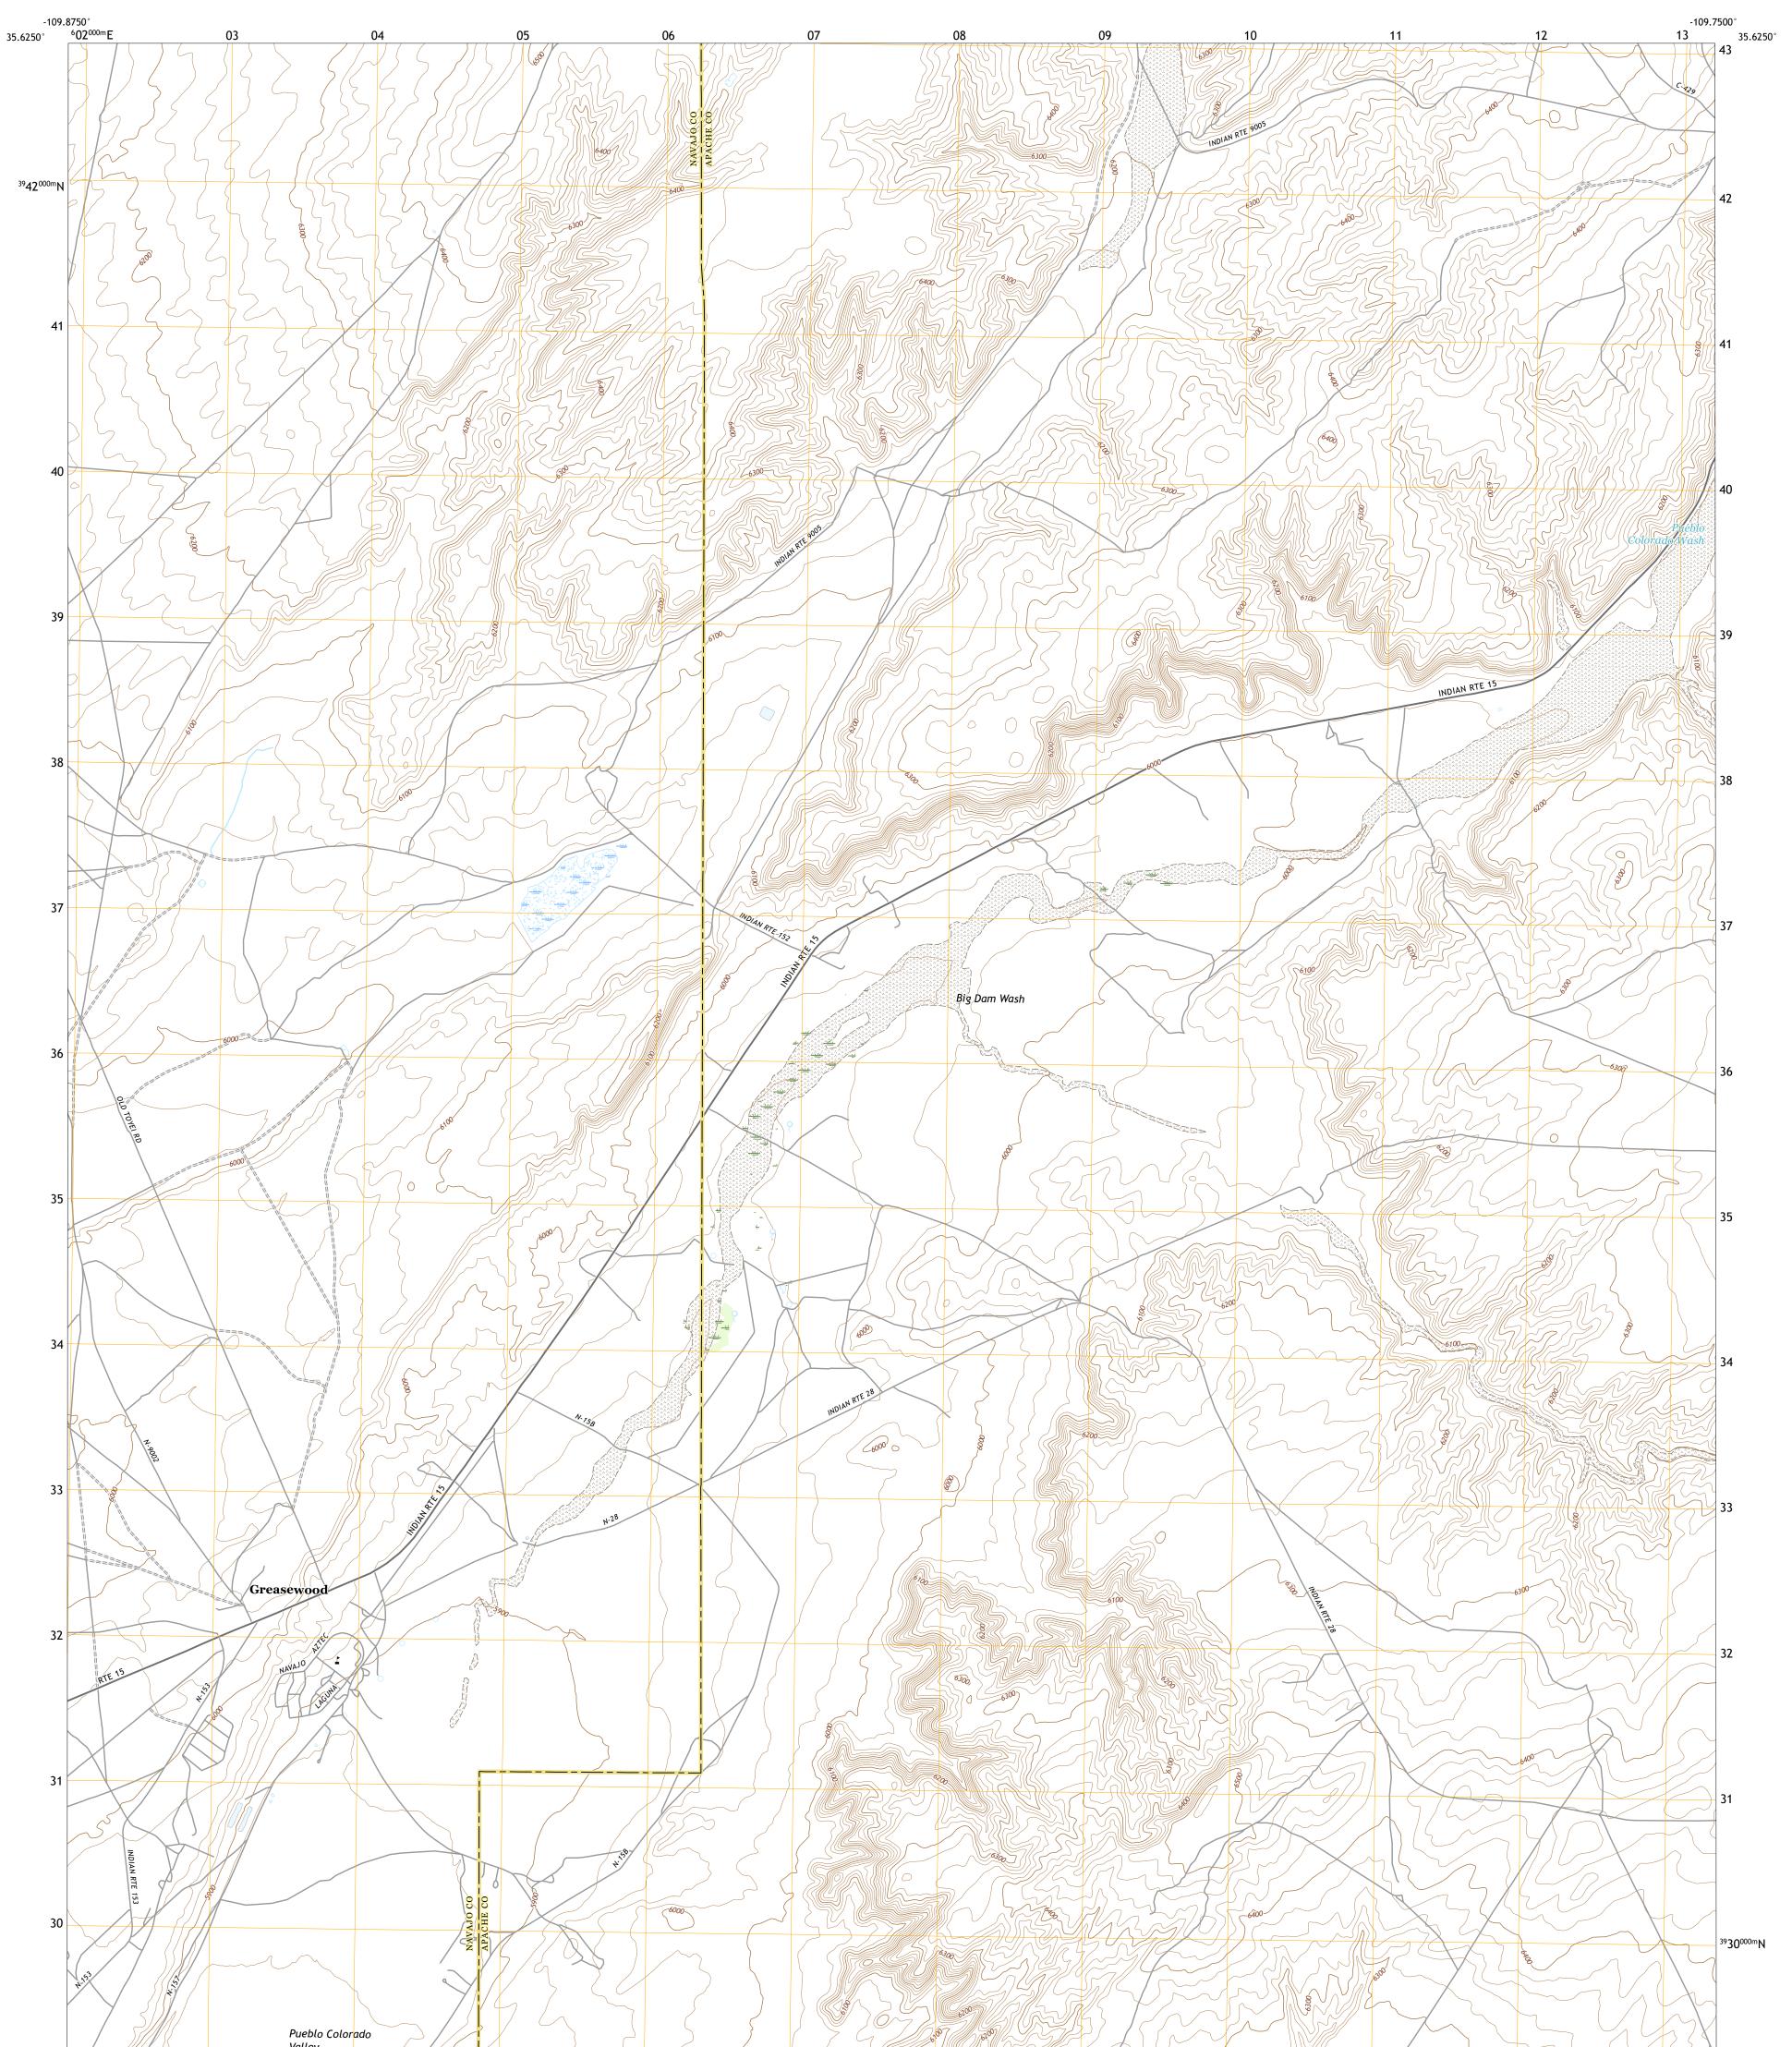

## U.S. DEPARTMENT OF THE INTERIOR U.S. GEOLOGICAL SURVEY

GREASEWOOD QUADRANGLE ARIZONA 7.5-MINUTE SERIES

Produced by the United States Geological Survey North American Datum of 1983 (NAD83) World Geodetic System of 1984 (WGS84). Projection and 1 000-meter grid:Universal Transverse Mercator, Zone 12S This map is not a legal document. Boundaries may be generalized for this map scale. Private lands within government reservations may not be shown. Obtain permission before entering private lands.

Imagery......NAIP, July 2019 - July 2019 Roads......GNIS, 1980 - 2021 Hydrography......GNIS, 1980 - 2021 Hydrography......National Hydrography Dataset, 2005 - 2019 Contours.....National Elevation Dataset, 1999 Boundaries......Multiple sources; see metadata file 2019 - 2021 Public Land Survey System......BLM, 2017 Wetlands......BLM, 2017