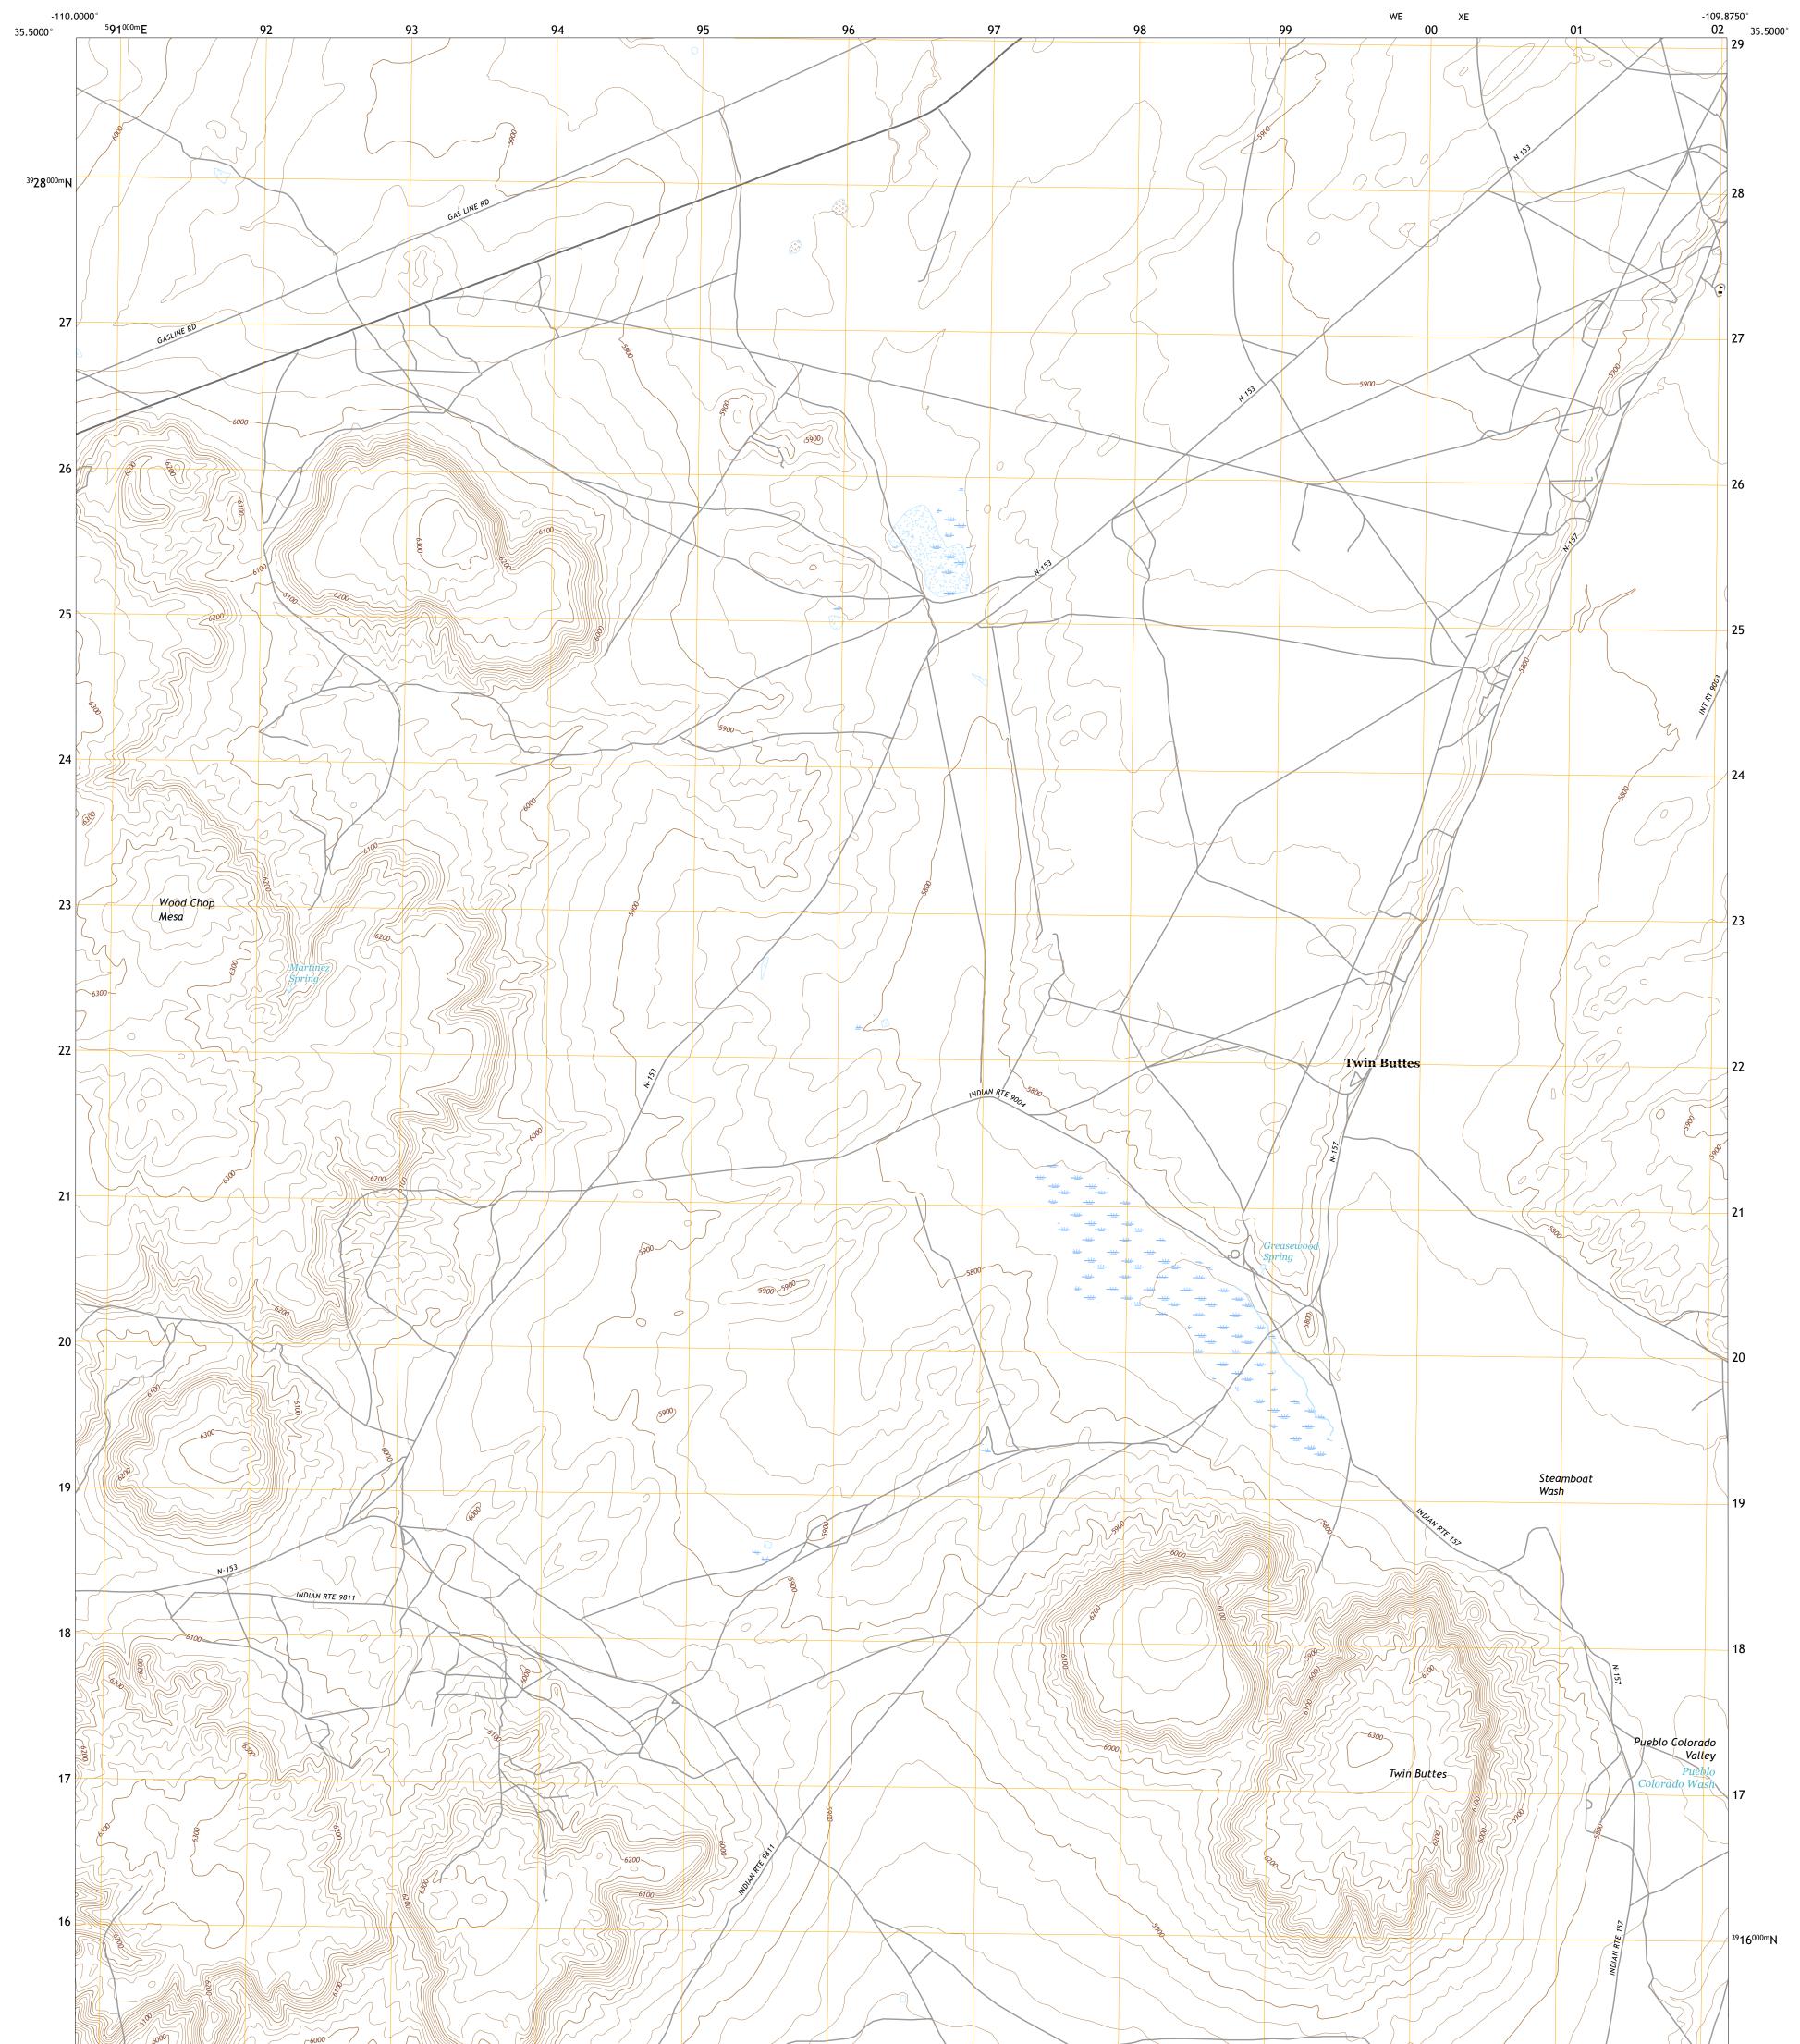

## U.S. DEPARTMENT OF THE INTERIOR U.S. GEOLOGICAL SURVEY

Produced by the United States Geological Survey North American Datum of 1983 (NAD83) World Geodetic System of 1984 (WGS84). Projection and 1 000-meter grid:Universal Transverse Mercator, Zone 12S This map is not a legal document. Boundaries may be generalized for this map scale. Private lands within government reservations may not be shown. Obtain permission before entering private lands.

Imagery......NAIP, June 2015 - August 2015 Roads......ORIS, 1980 - 2011 Hydrography......GNIS, 1980 - 2011 Hydrography......National Hydrography Dataset, 2005 - 2011 Contours.....National Elevation Dataset, 1999 Boundaries.....Multiple sources; see metadata file 2016 - 2017 Public Land Survey System......BLM, 2017 Wetlands......BLM, 2005 - 2009