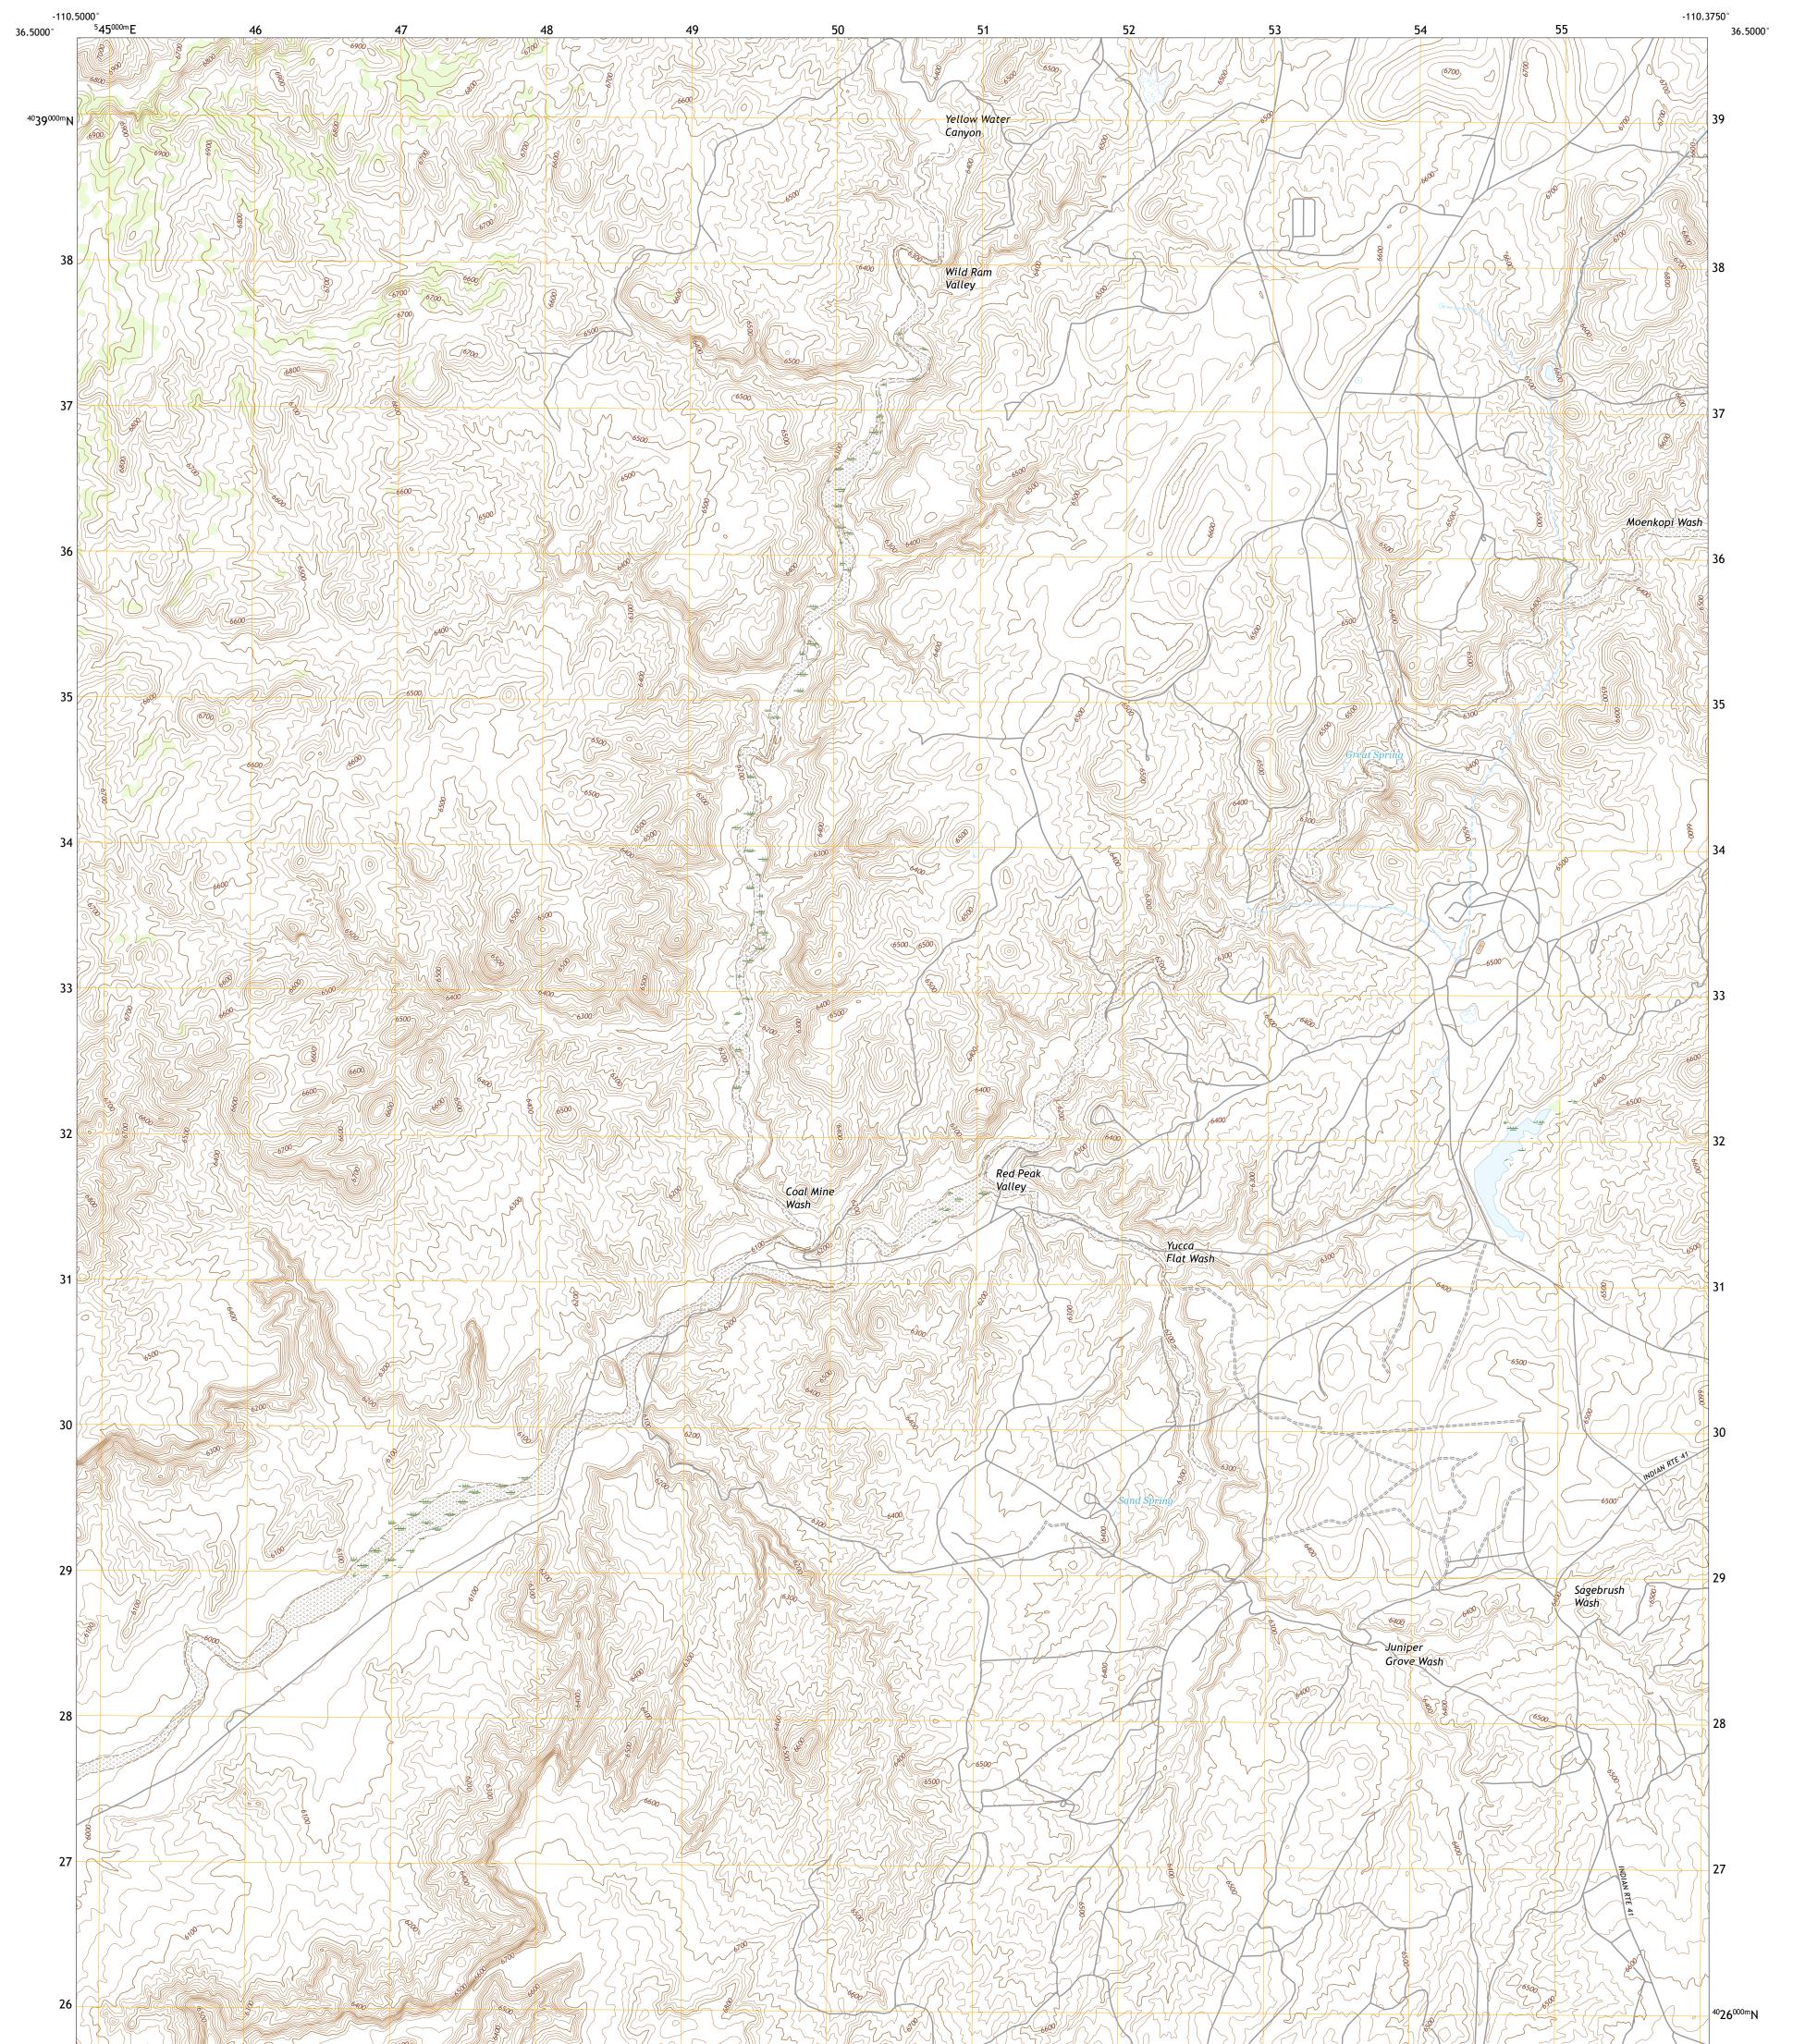

## U.S. DEPARTMENT OF THE INTERIOR U.S. GEOLOGICAL SURVEY

GREAT SPRING QUADRANGLE ARIZONA - NAVAJO COUNTY 7.5-MINUTE SERIES

**Produced by the United States Geological Survey** North American Datum of 1983 (NAD83) World Geodetic System of 1984 (WGS84). Projection and 1 000-meter grid:Universal Transverse Mercator, Zone 12S This map is not a legal document. Boundaries may be generalized for this map scale. Private lands within government reservations may not be shown. Obtain permission before entering private lands.

Imagery......NAIP, July 2019 - July 2019 Roads......GNIS, 1980 - 2018 Names......GNIS, 1980 - 2011 Hydrography......GNIS, 1980 - 2011 Contours.....National Hydrography Dataset, 2005 - 2019 Contours.....National Elevation Dataset, 2014 Boundaries......Multiple sources; see metadata file 2019 - 2021 Public Land Survey System......BLM, 2017 Wetlands......BLM, 2017