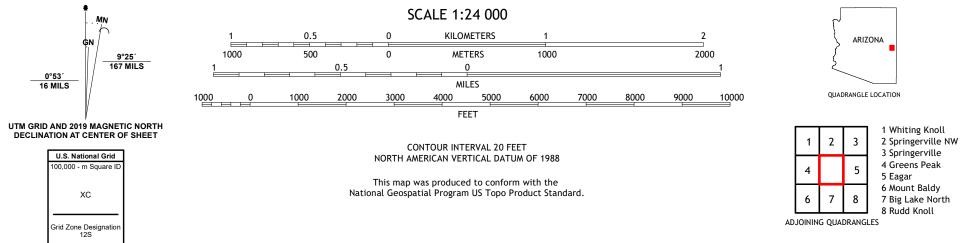

## U.S. DEPARTMENT OF THE INTERIOR U.S. GEOLOGICAL SURVEY

REAL STATE

GREER QUADRANGLE ARIZONA - APACHE COUNTY 7.5-MINUTE SERIES

Produced by the United States Geological Survey North American Datum of 1983 (NAD83) World Geodetic System of 1984 (WGS84). Projection and 1 000-meter grid:Universal Transverse Mercator, Zone 12S This map is not a legal document. Boundaries may be generalized for this map scale. Private lands within government reservations may not be shown. Obtain permission before entering private lands.