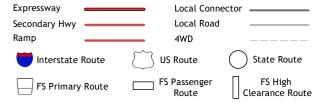

ROAD CLASSIFICATION

Check with local Forest Service unit for current travel conditions and restrictions.