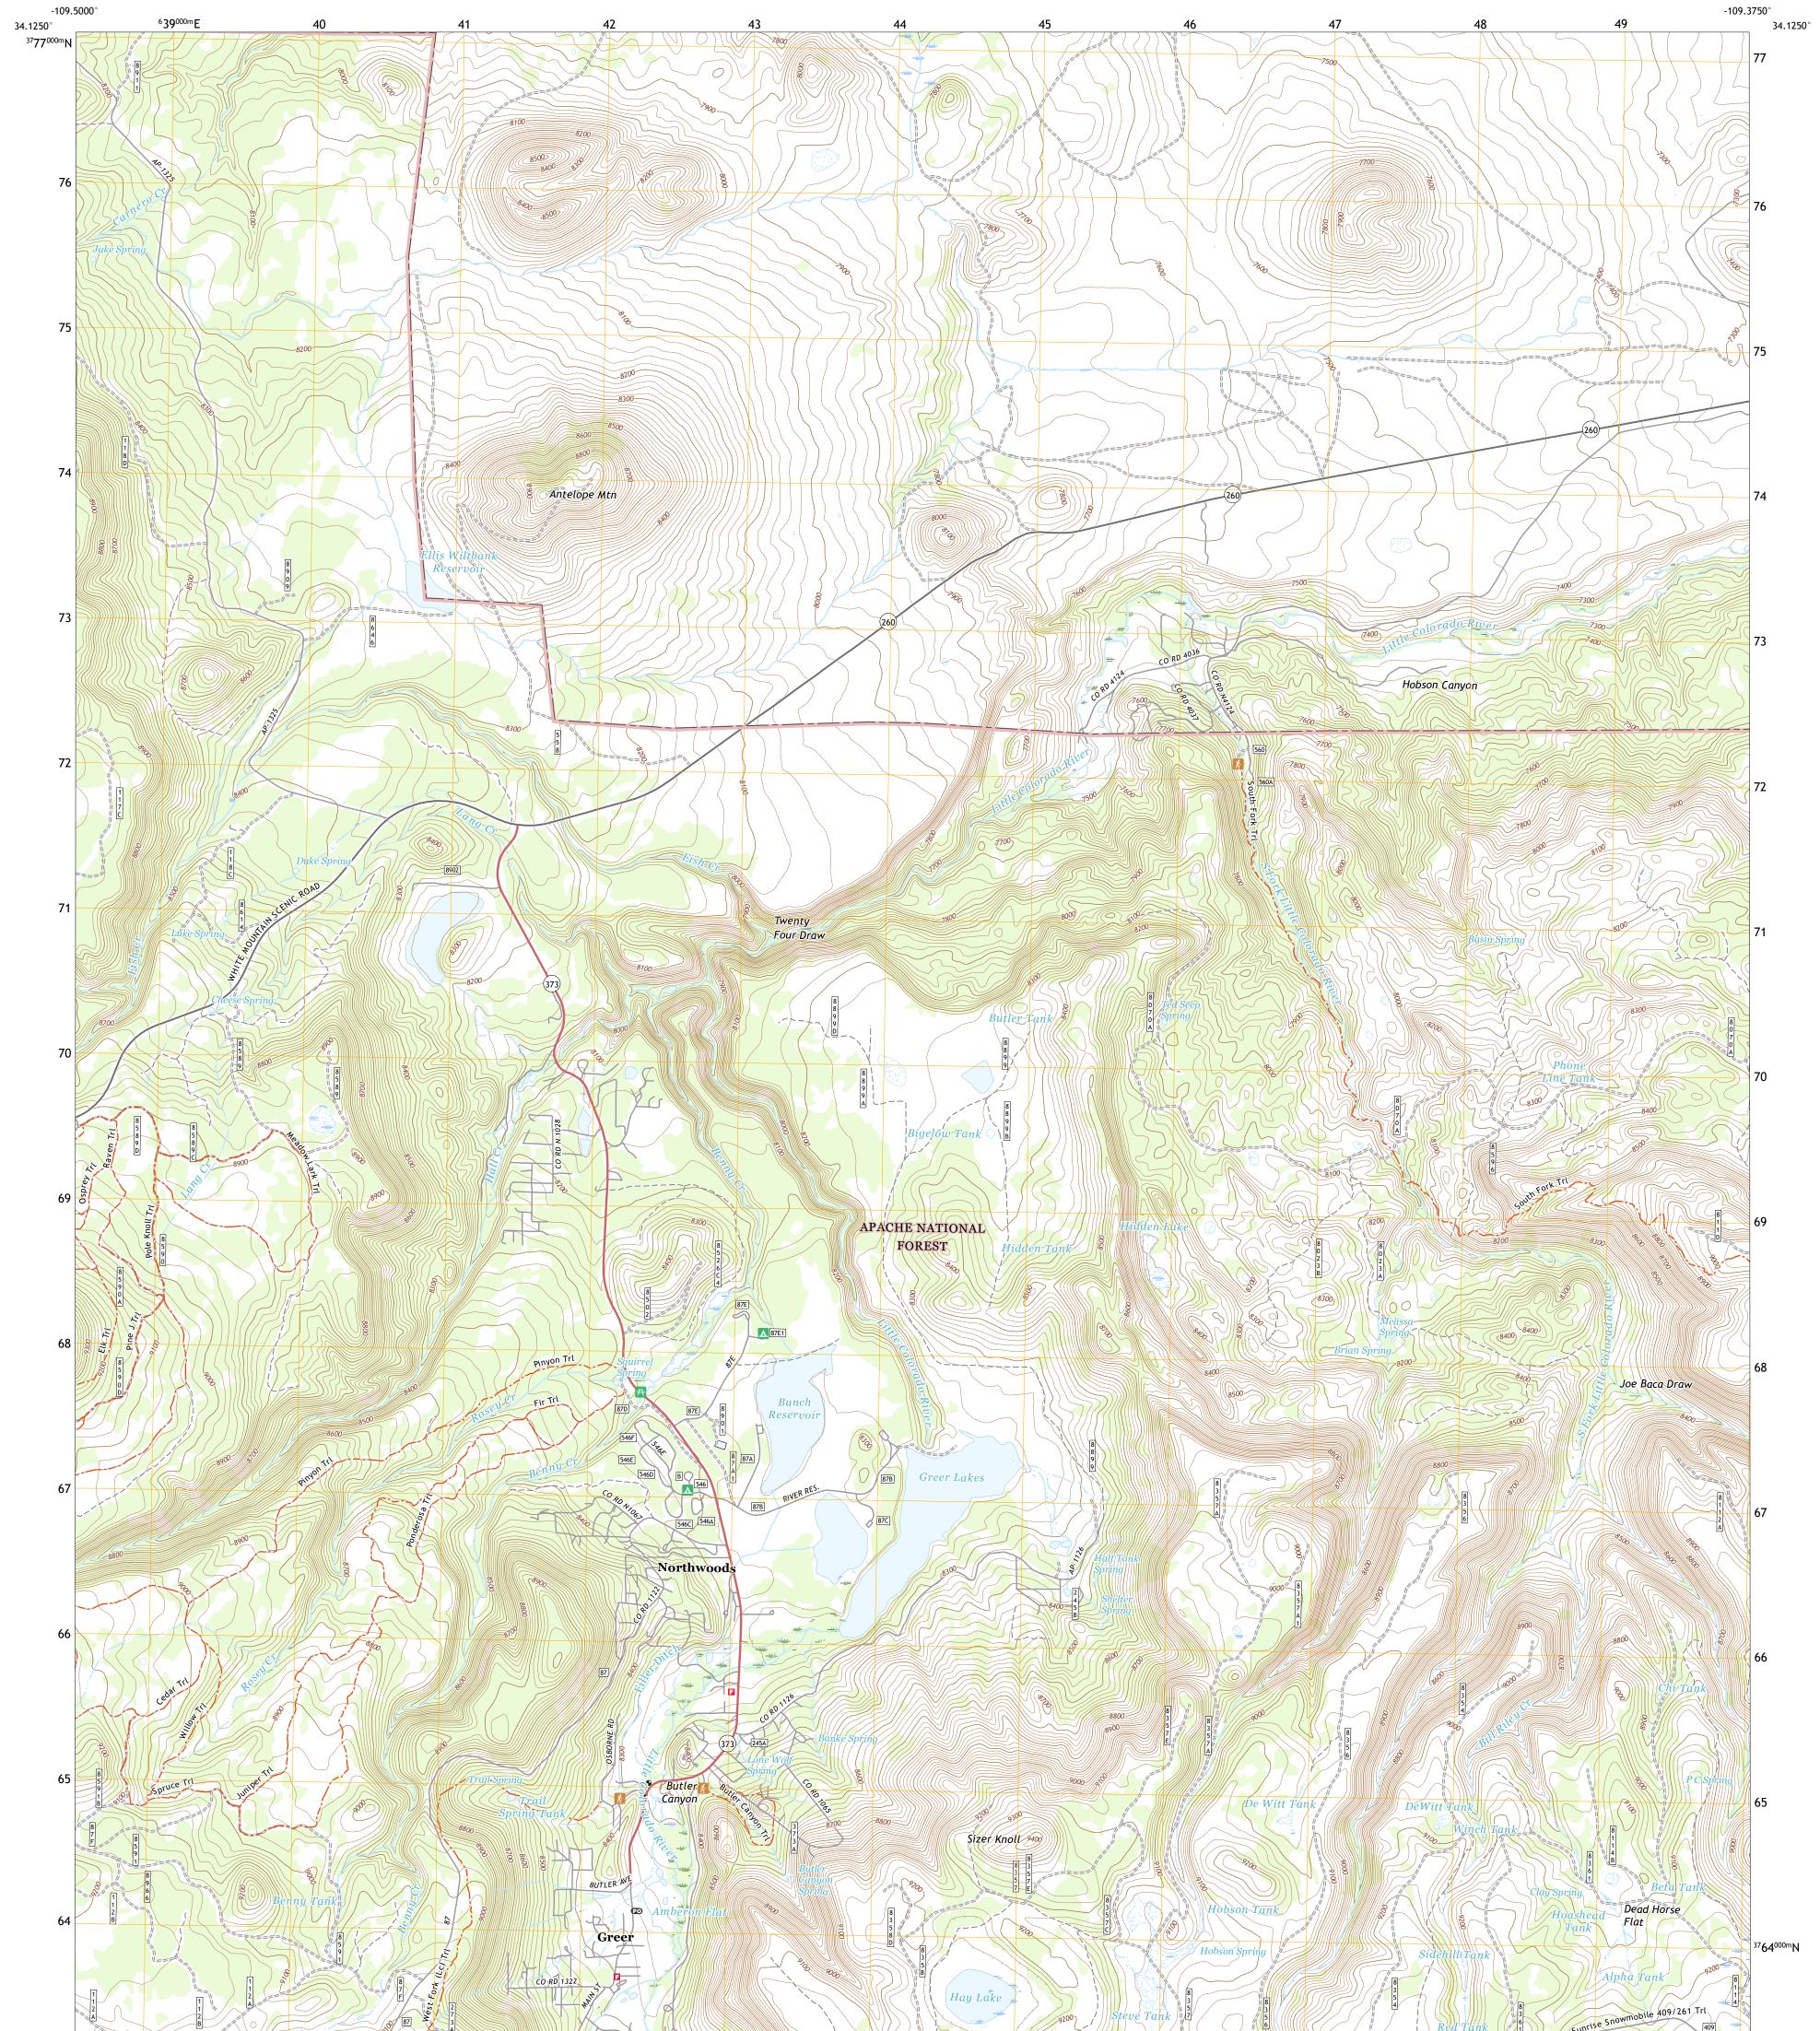

## U.S. DEPARTMENT OF THE INTERIOR U.S. GEOLOGICAL SURVEY

REAL STATE

GREER QUADRANGLE ARIZONA - APACHE COUNTY 7.5-MINUTE SERIES

Produced by the United States Geological Survey North American Datum of 1983 (NAD83) World Geodetic System of 1984 (WGS84). Projection and 1 000-meter grid:Universal Transverse Mercator, Zone 12S This map is not a legal document. Boundaries may be generalized for this map scale. Private lands within government reservations may not be shown. Obtain permission before entering private lands.