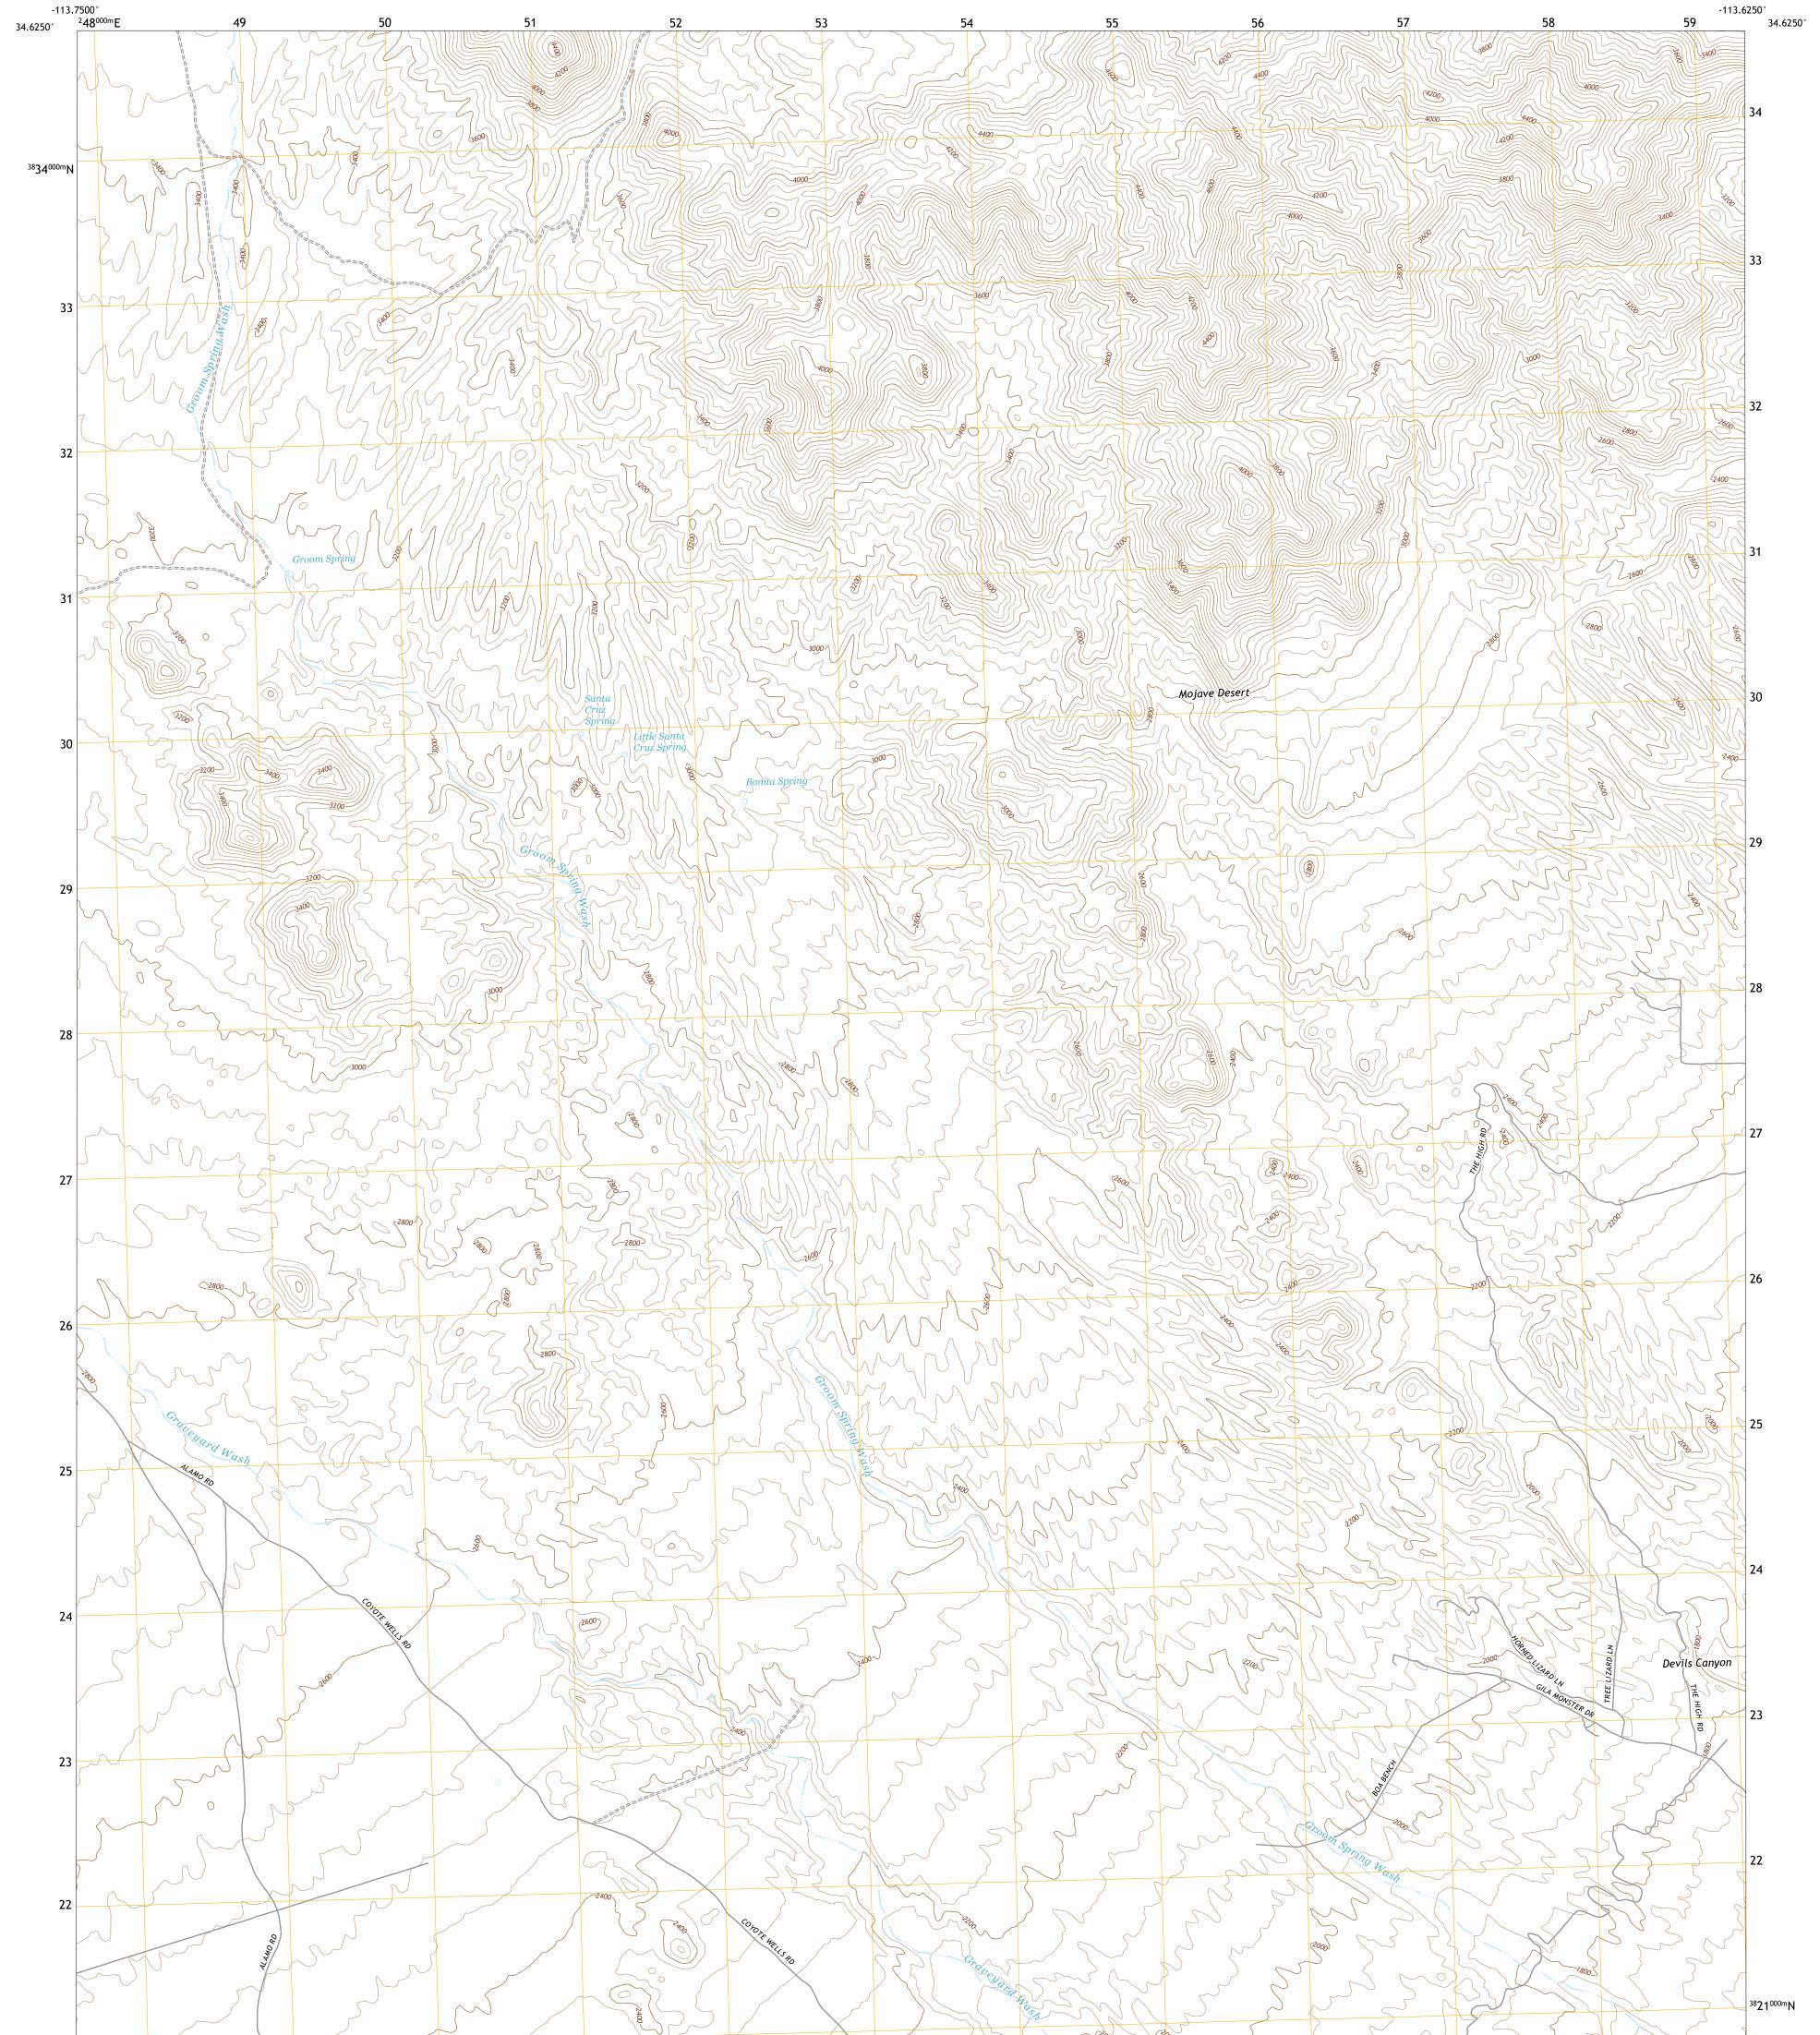

## U.S. DEPARTMENT OF THE INTERIOR U.S. GEOLOGICAL SURVEY

GROOM SPRING QUADRANGLE ARIZONA - MOHAVE COUNTY 7.5-MINUTE SERIES

**Produced by the United States Geological Survey** North American Datum of 1983 (NAD83) World Geodetic System of 1984 (WGS84). Projection and 1 000-meter grid:Universal Transverse Mercator, Zone 12S This map is not a legal document. Boundaries may be generalized for this map scale. Private lands within government reservations may not be shown. Obtain permission before entering private lands.

Imagery......NAIP, June 2019 - June 2019 Roads......ORIS, 1980 - 2020 Hydrography......National Hydrography Dataset, 2005 - 2019 Contours.....Multiple sources; see metadata file 2019 - 2021 Public Land Survey System......BLM, 2017 Wetlands.....BLM, 2017