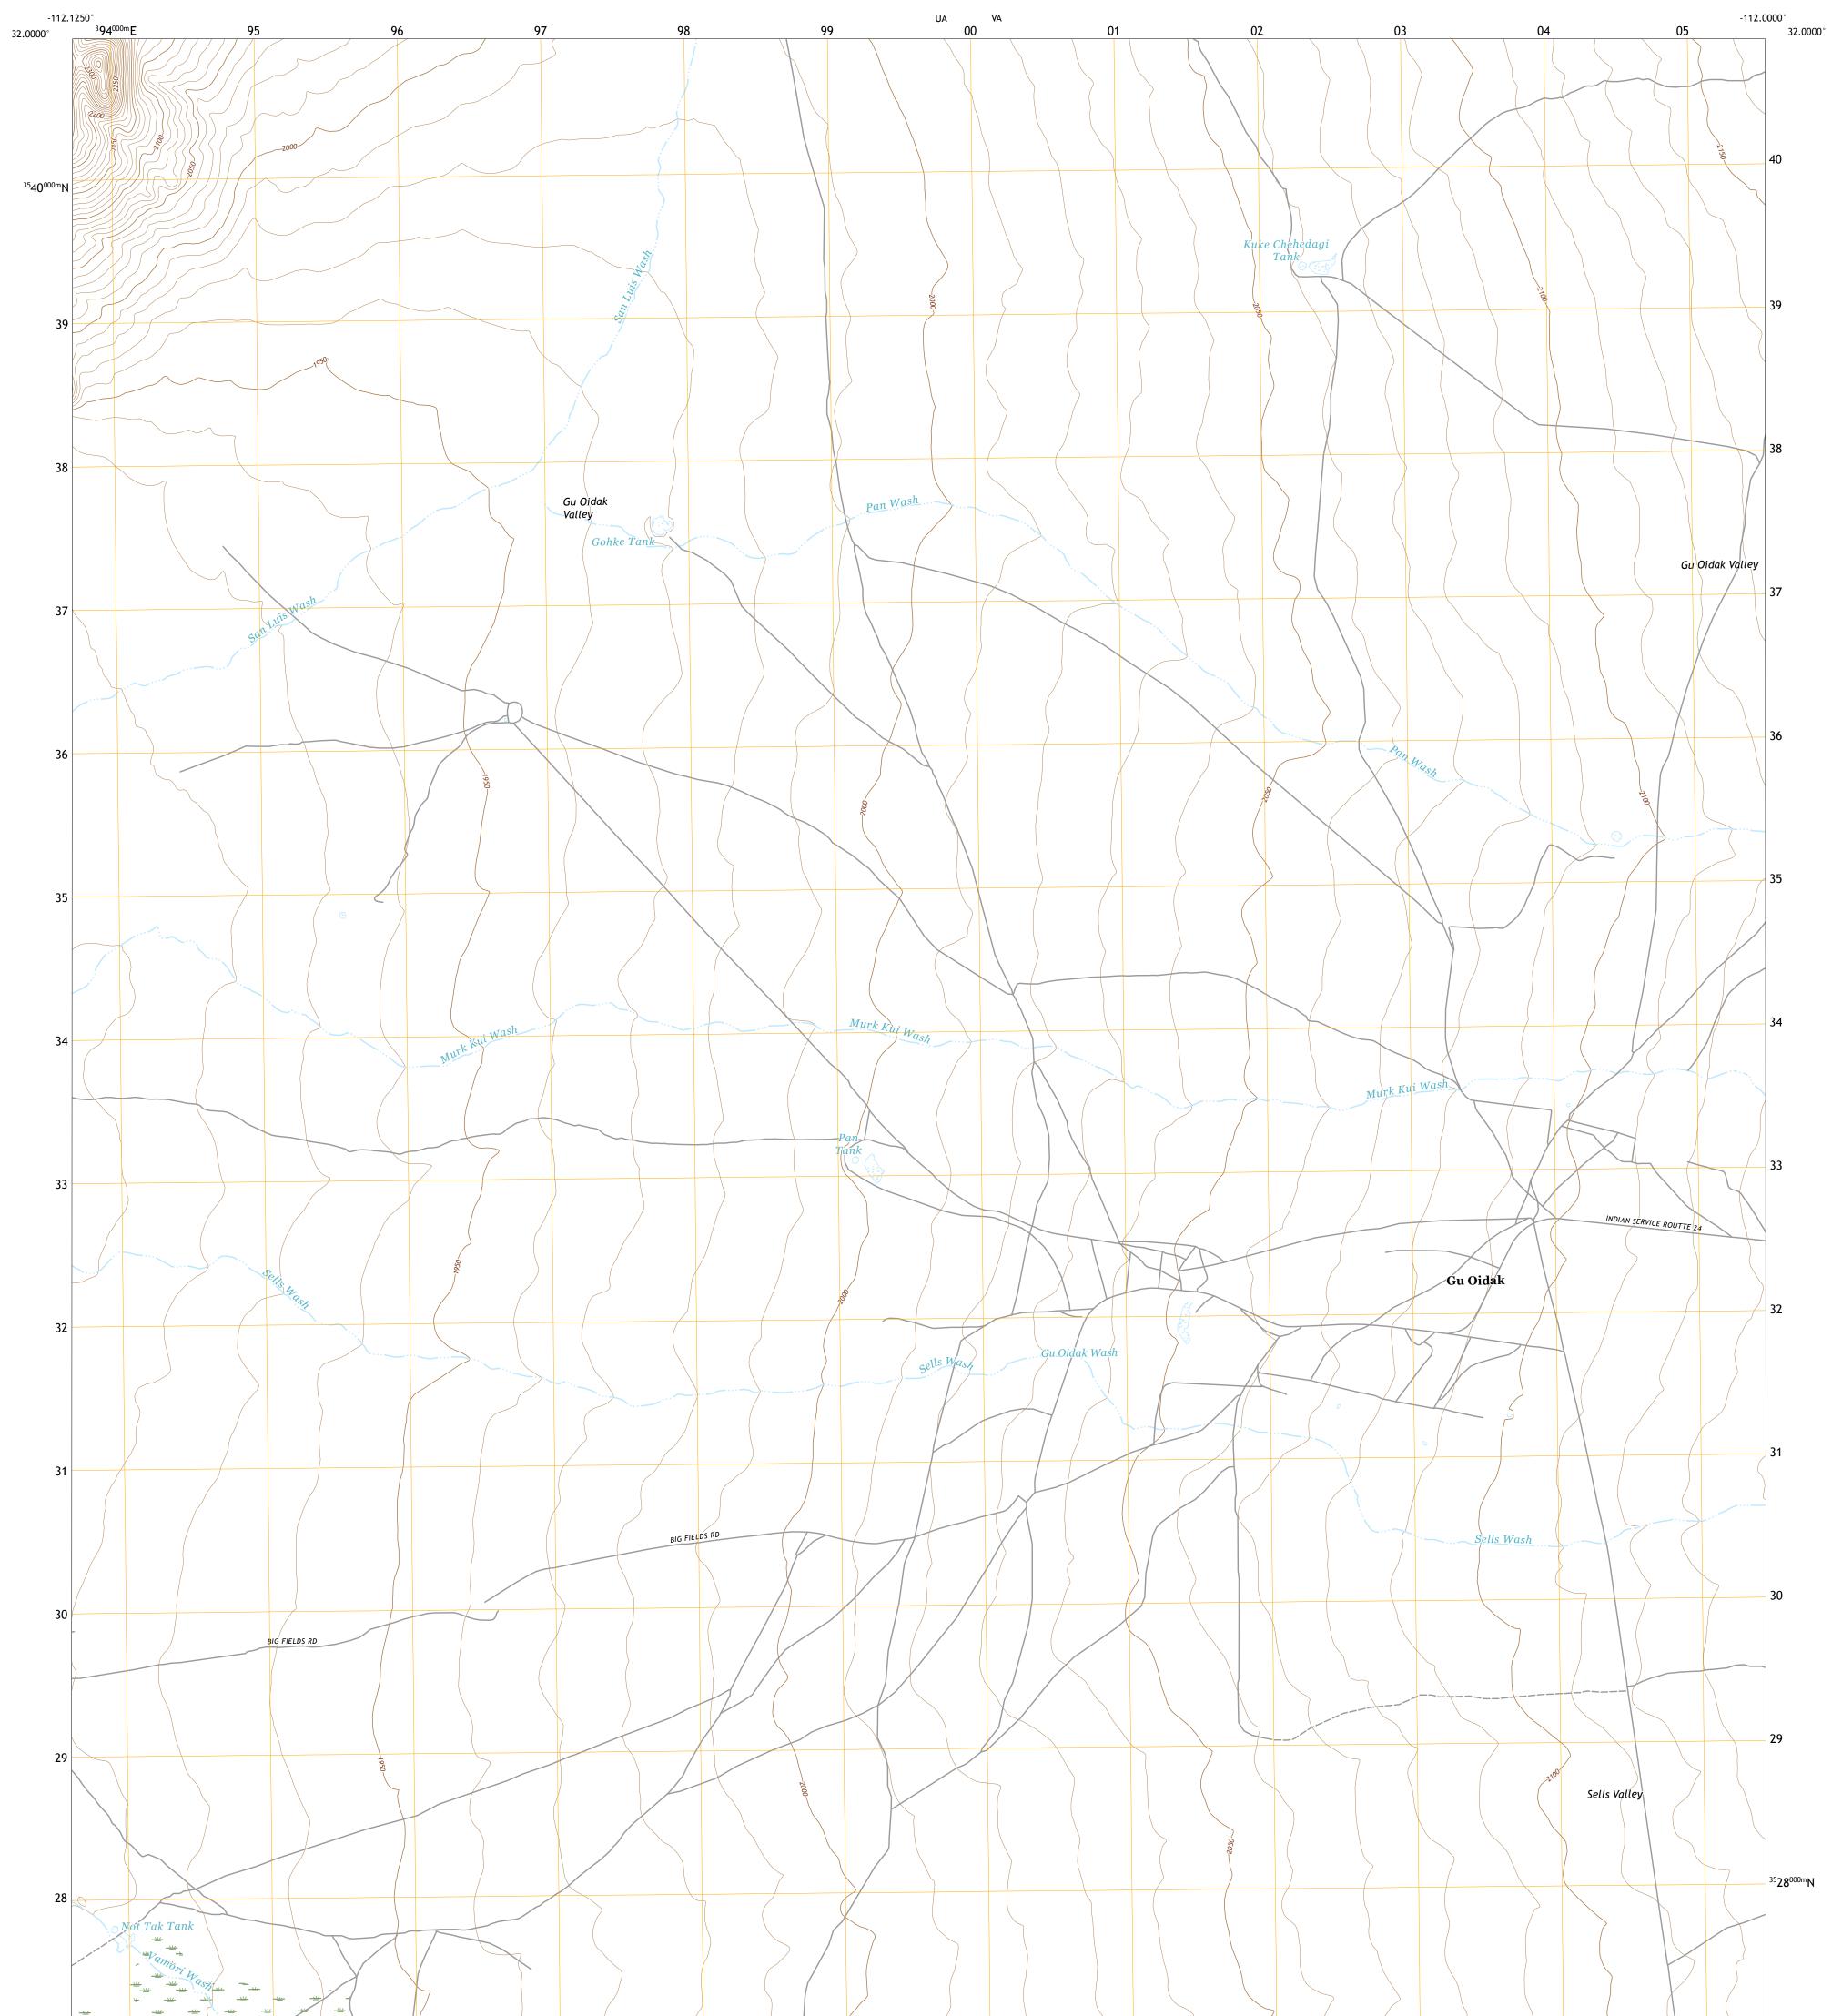

## U.S. DEPARTMENT OF THE INTERIOR U.S. GEOLOGICAL SURVEY

Produced by the United States Geological Survey North American Datum of 1983 (NAD83) World Geodetic System of 1984 (WGS84). Projection and 1 000-meter grid:Universal Transverse Mercator, Zone 12R This map is not a legal document. Boundaries may be generalized for this map scale. Private lands within government reservations may not be shown. Obtain permission before entering private lands.

 Imagery......NAIP, August 2015 - October 2015

 Roads......U.S.
 Census
 Bureau,
 2018

 Names......GNIS, 1980 - 2011

 Hydrography.....National Hydrography Dataset,
 2003 - 2015

 Contours.....National Elevation Dataset,
 2003

 Boundaries.....Multiple sources;
 see metadata file
 2016 - 2017

 Public Land Survey System......FWS National Wetlands Inventory Not Available