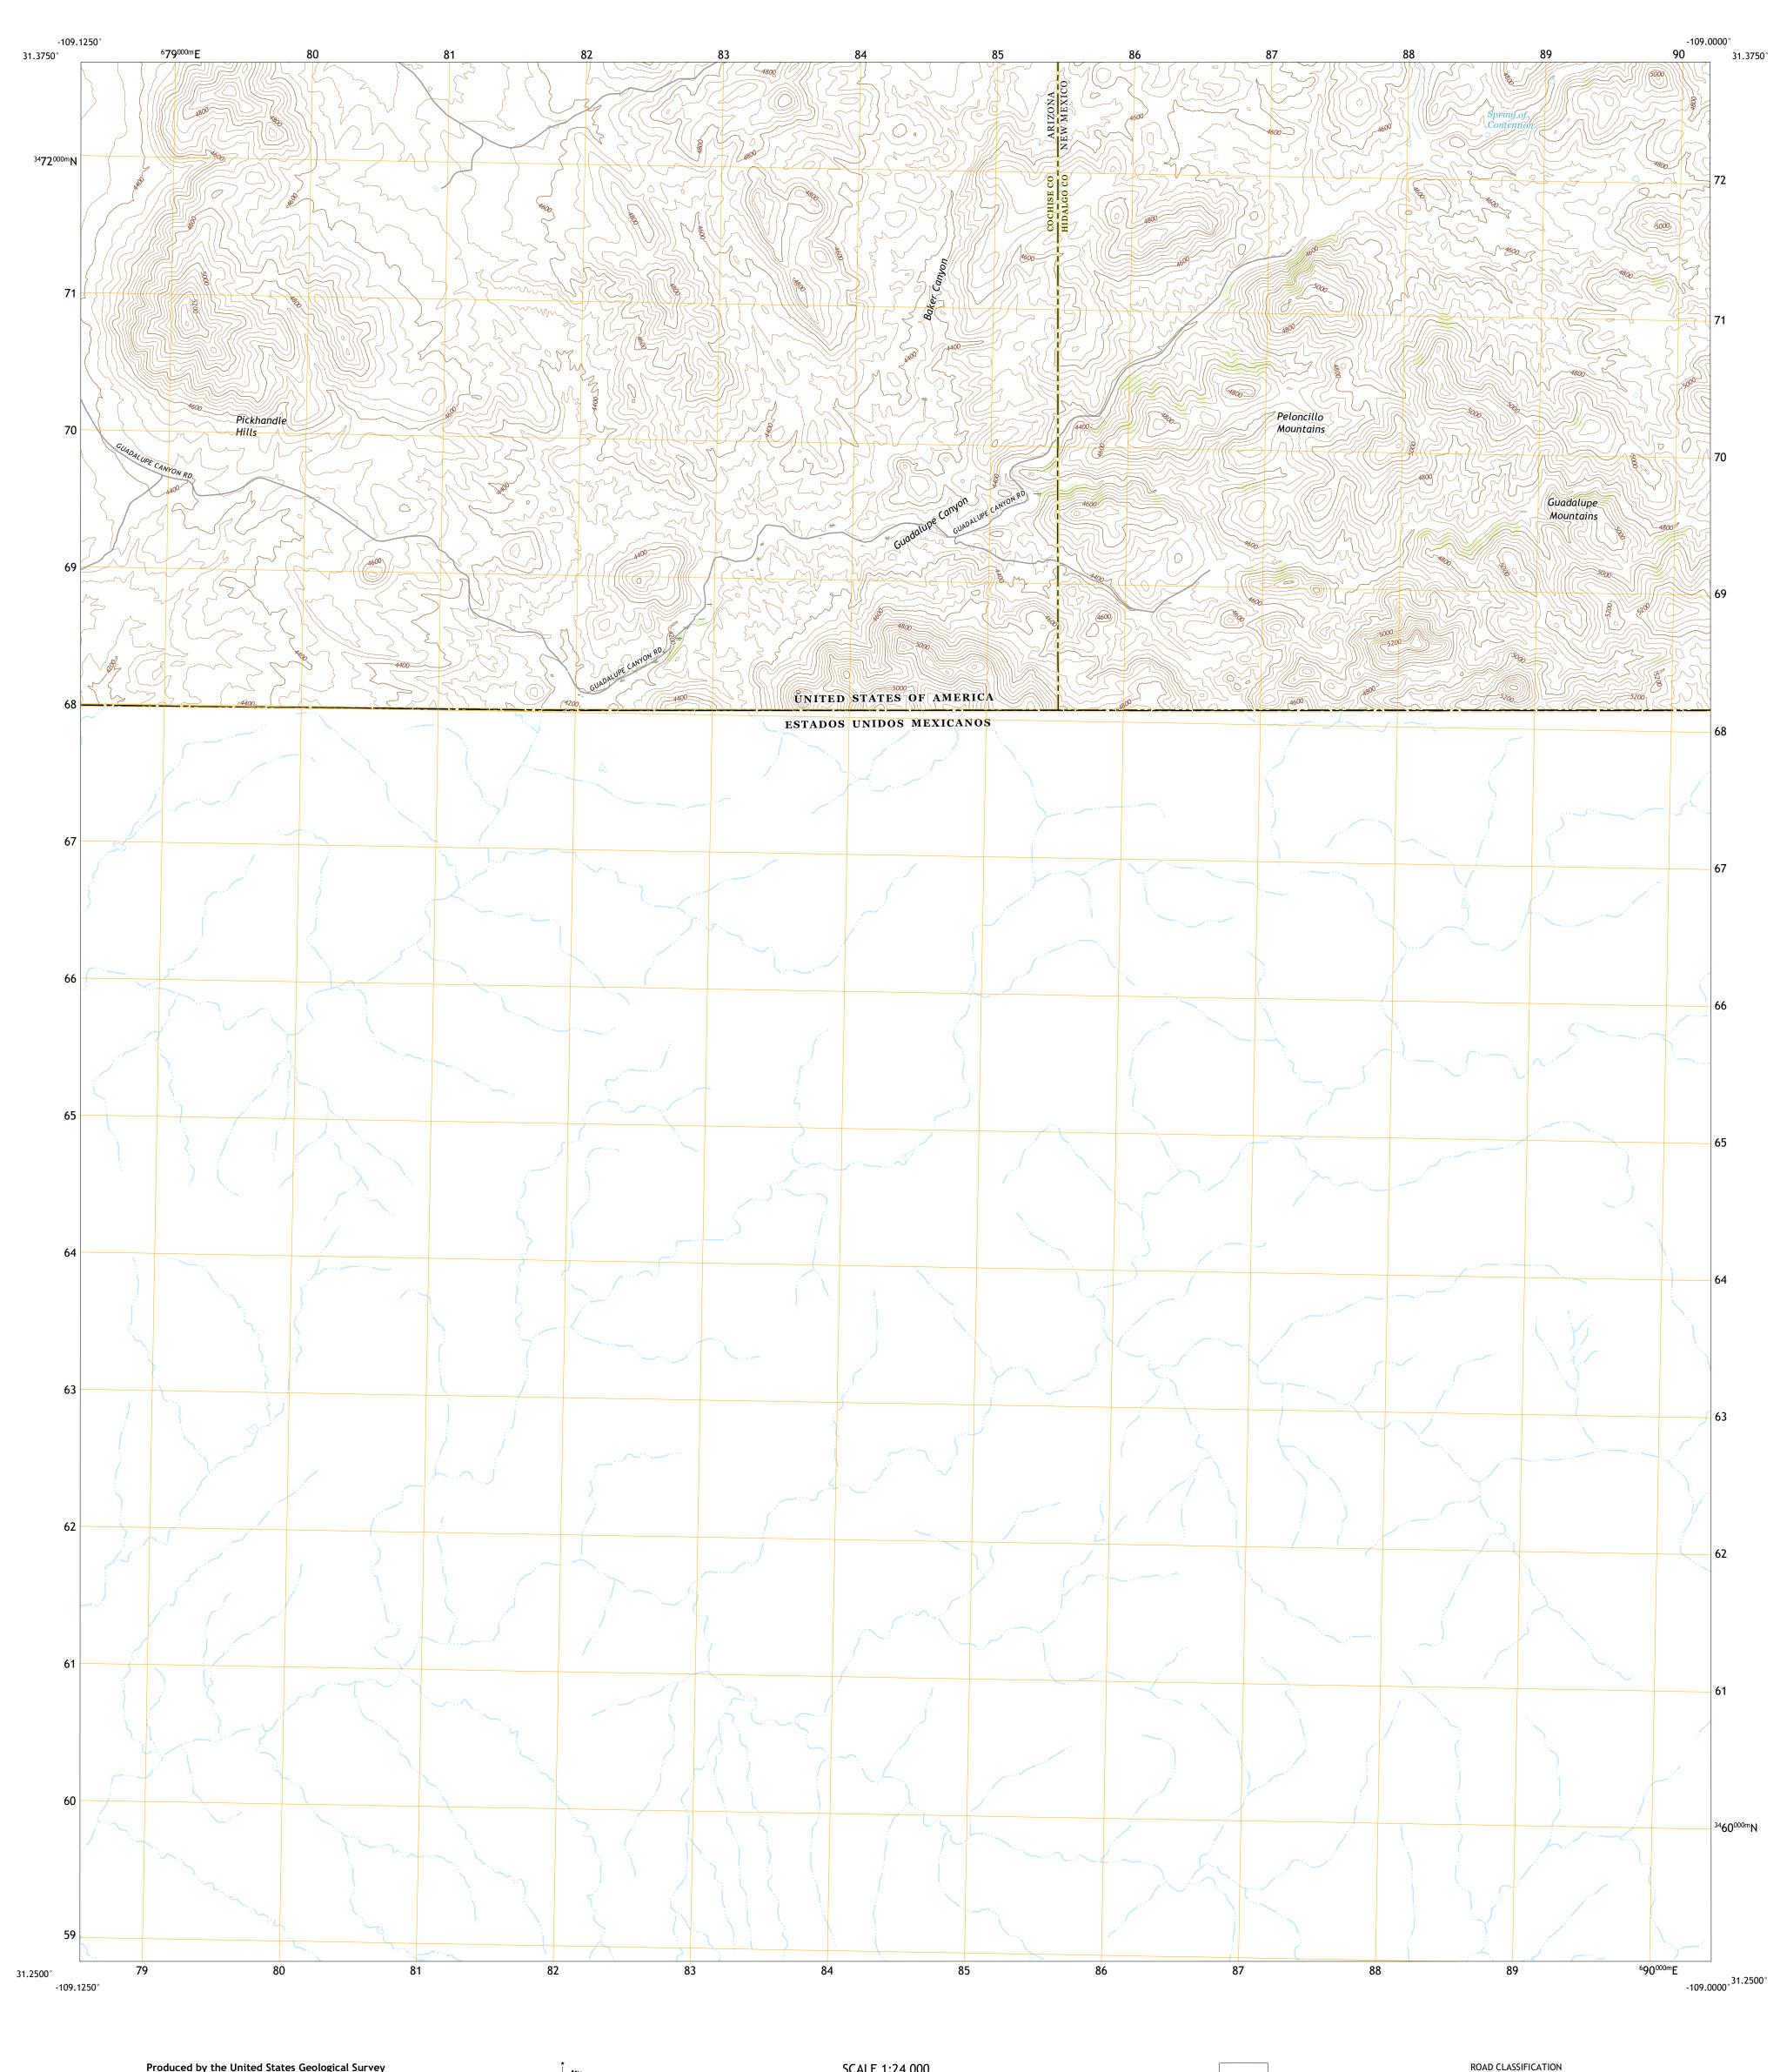

1°0′ 18 MILS

UTM GRID AND 2019 MAGNETIC NORTH DECLINATION AT CENTER OF SHEET

SCALE 1:24 000

KILOMETERS

METERS

MILES

FEET

Produced by the United States Geological Survey

This map is not a legal document. Boundaries may be generalized for this map scale. Private lands within government reservations may not be shown. Obtain permission before

North American Datum of 1983 (NAD83) World Geodetic System of 1984 (WGS84). Projection and 1 000-meter grid:Universal Transverse Mercator, Zone 12R