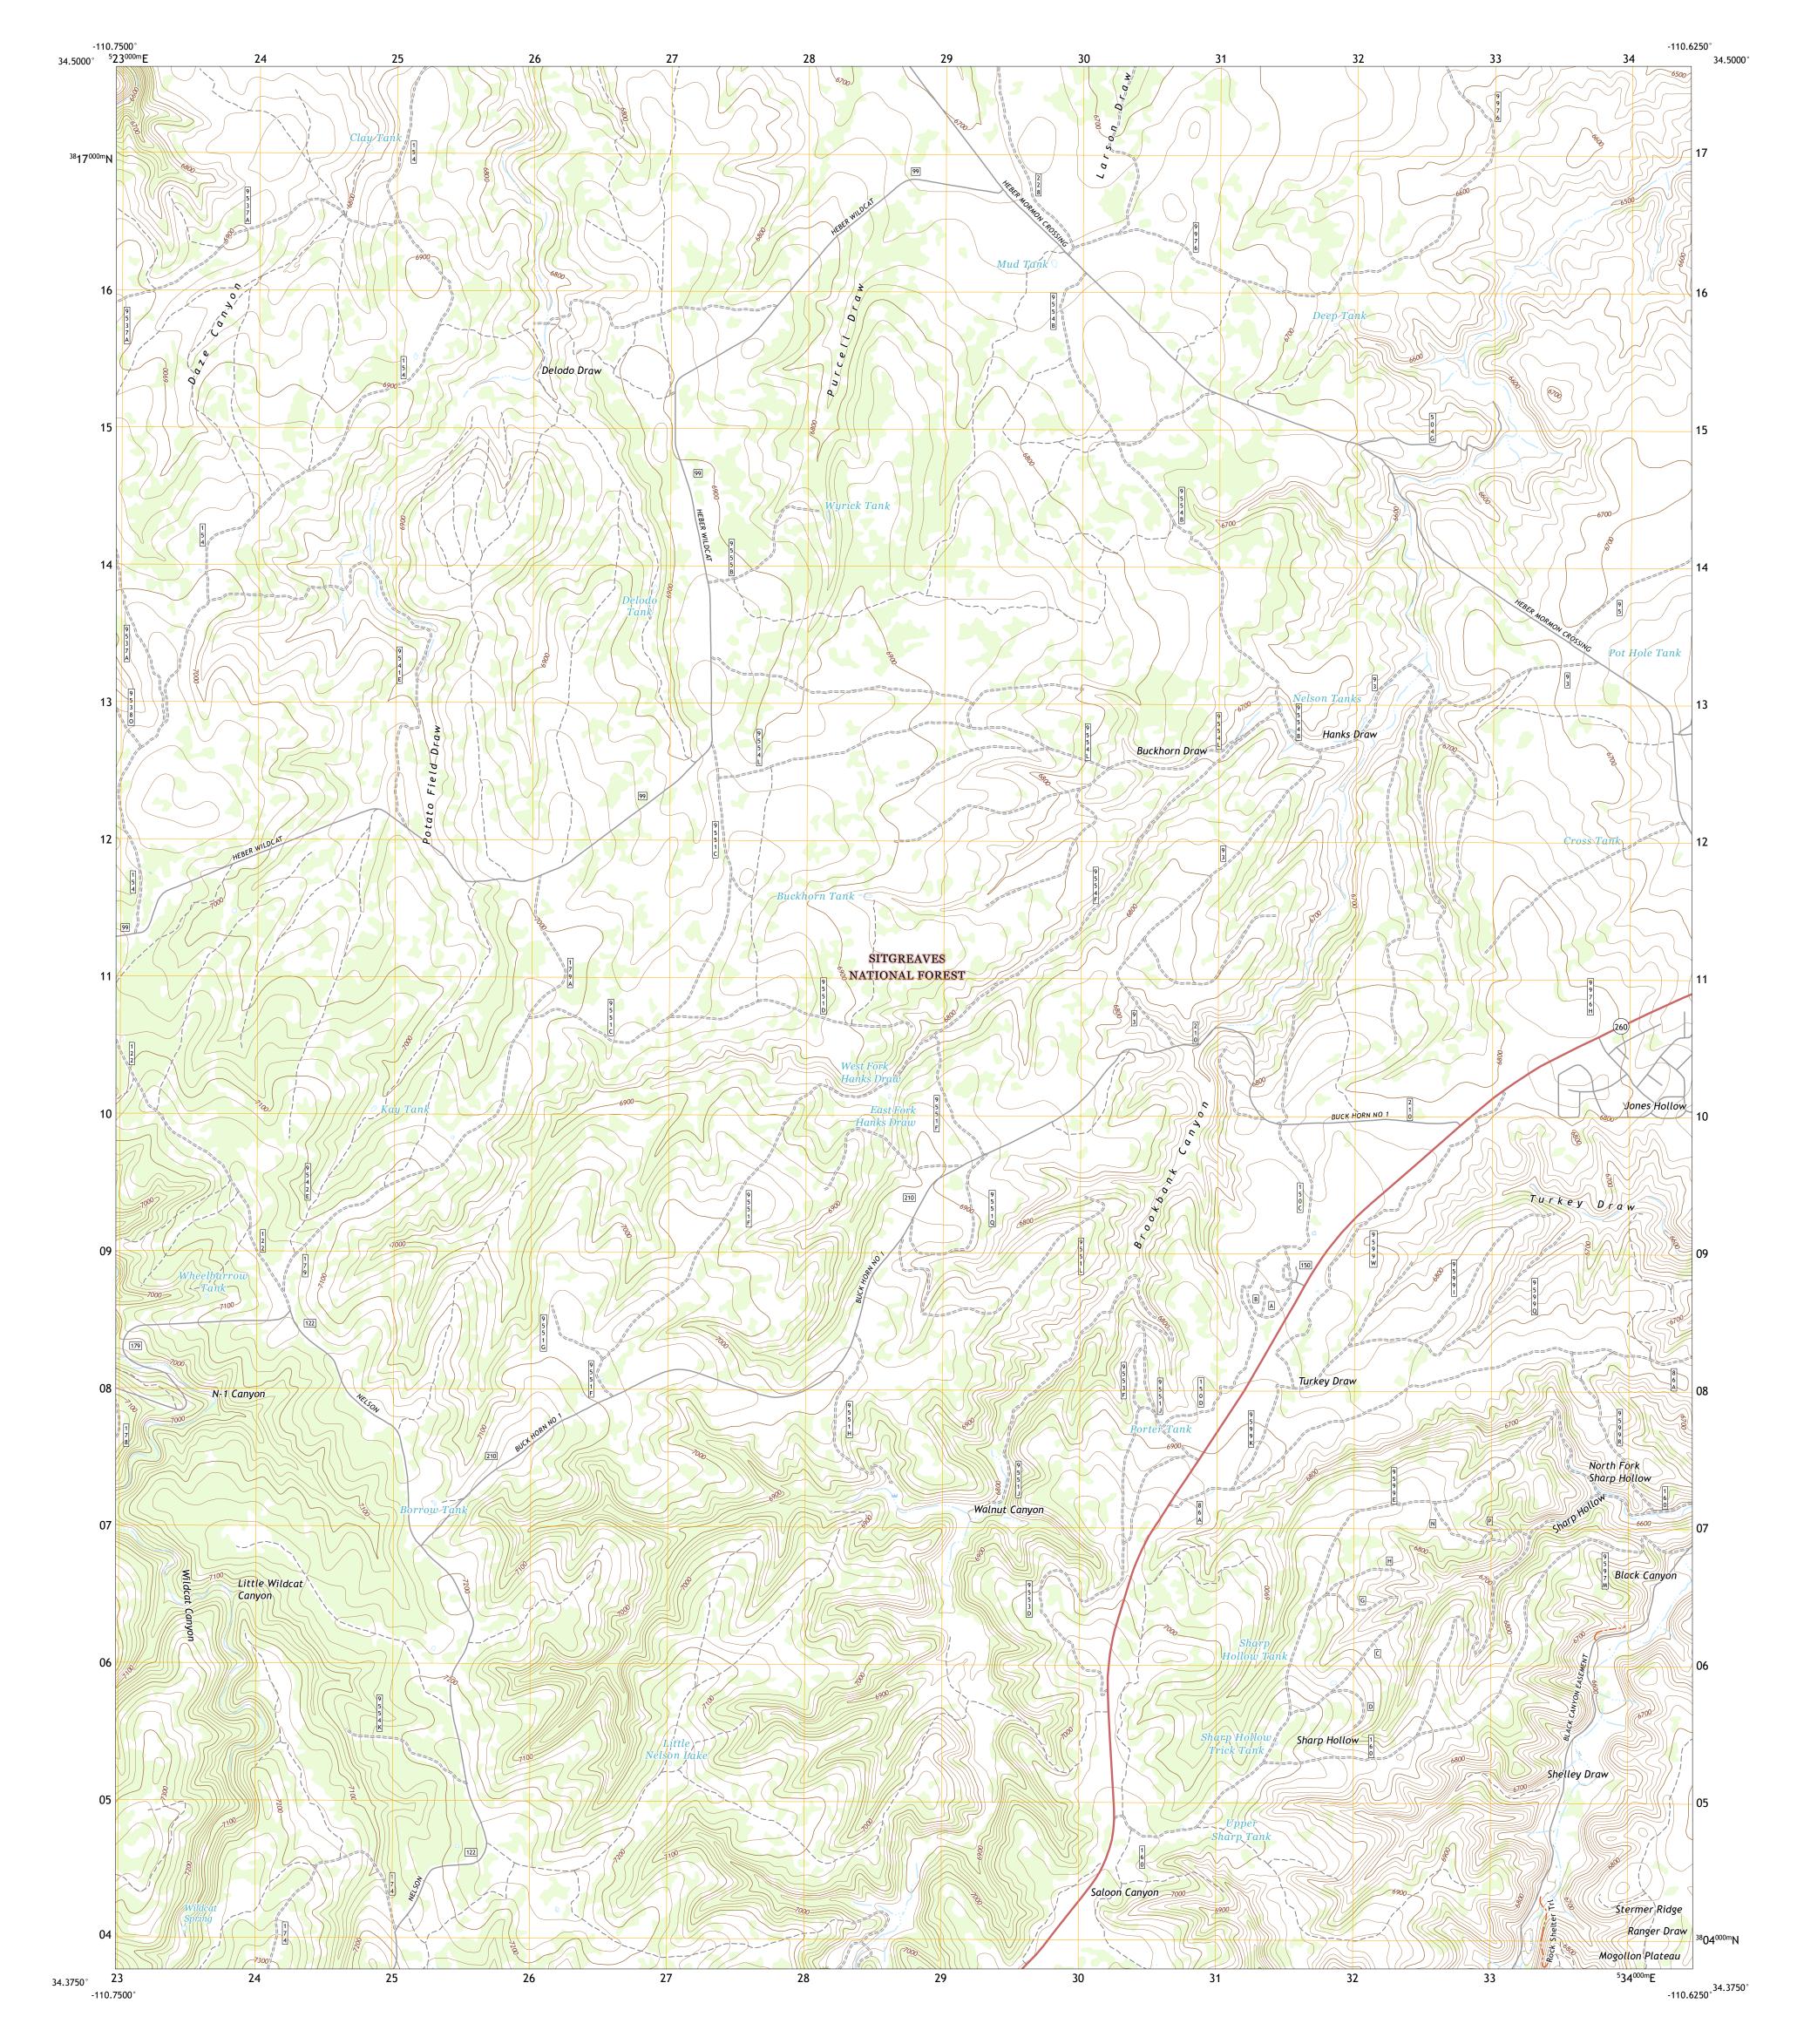

## U.S. DEPARTMENT OF THE INTERIOR U.S. GEOLOGICAL SURVEY

TONIST STATUS

HANKS DRAW QUADRANGLE ARIZONA - NAVAJO COUNTY 7.5-MINUTE SERIES

Produced by the United States Geological Survey North American Datum of 1983 (NAD83) World Geodetic System of 1984 (WGS84). Projection and 1 000-meter grid:Universal Transverse Mercator, Zone 12S This map is not a legal document. Boundaries may be generalized for this map scale. Private lands within government reservations may not be shown. Obtain permission before entering private lands.