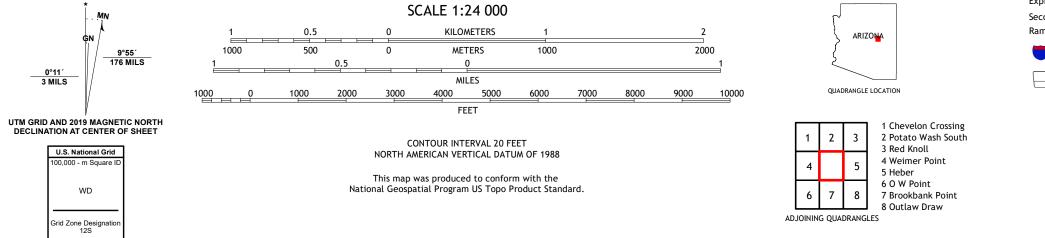

## U.S. DEPARTMENT OF THE INTERIOR U.S. GEOLOGICAL SURVEY

TONIST STATUS

HANKS DRAW QUADRANGLE ARIZONA - NAVAJO COUNTY 7.5-MINUTE SERIES

Produced by the United States Geological Survey North American Datum of 1983 (NAD83) World Geodetic System of 1984 (WGS84). Projection and 1 000-meter grid:Universal Transverse Mercator, Zone 12S This map is not a legal document. Boundaries may be generalized for this map scale. Private lands within government reservations may not be shown. Obtain permission before entering private lands.

ROAD CLASSIFICATION

Check with local Forest Service unit for current travel conditions and restrictions.

HANKS DRAW, AZ

2021