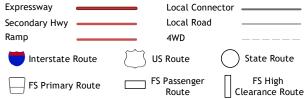

ROAD CLASSIFICATION

Check with local Forest Service unit for current travel conditions and restrictions.

HANKS DRAW, AZ

2021