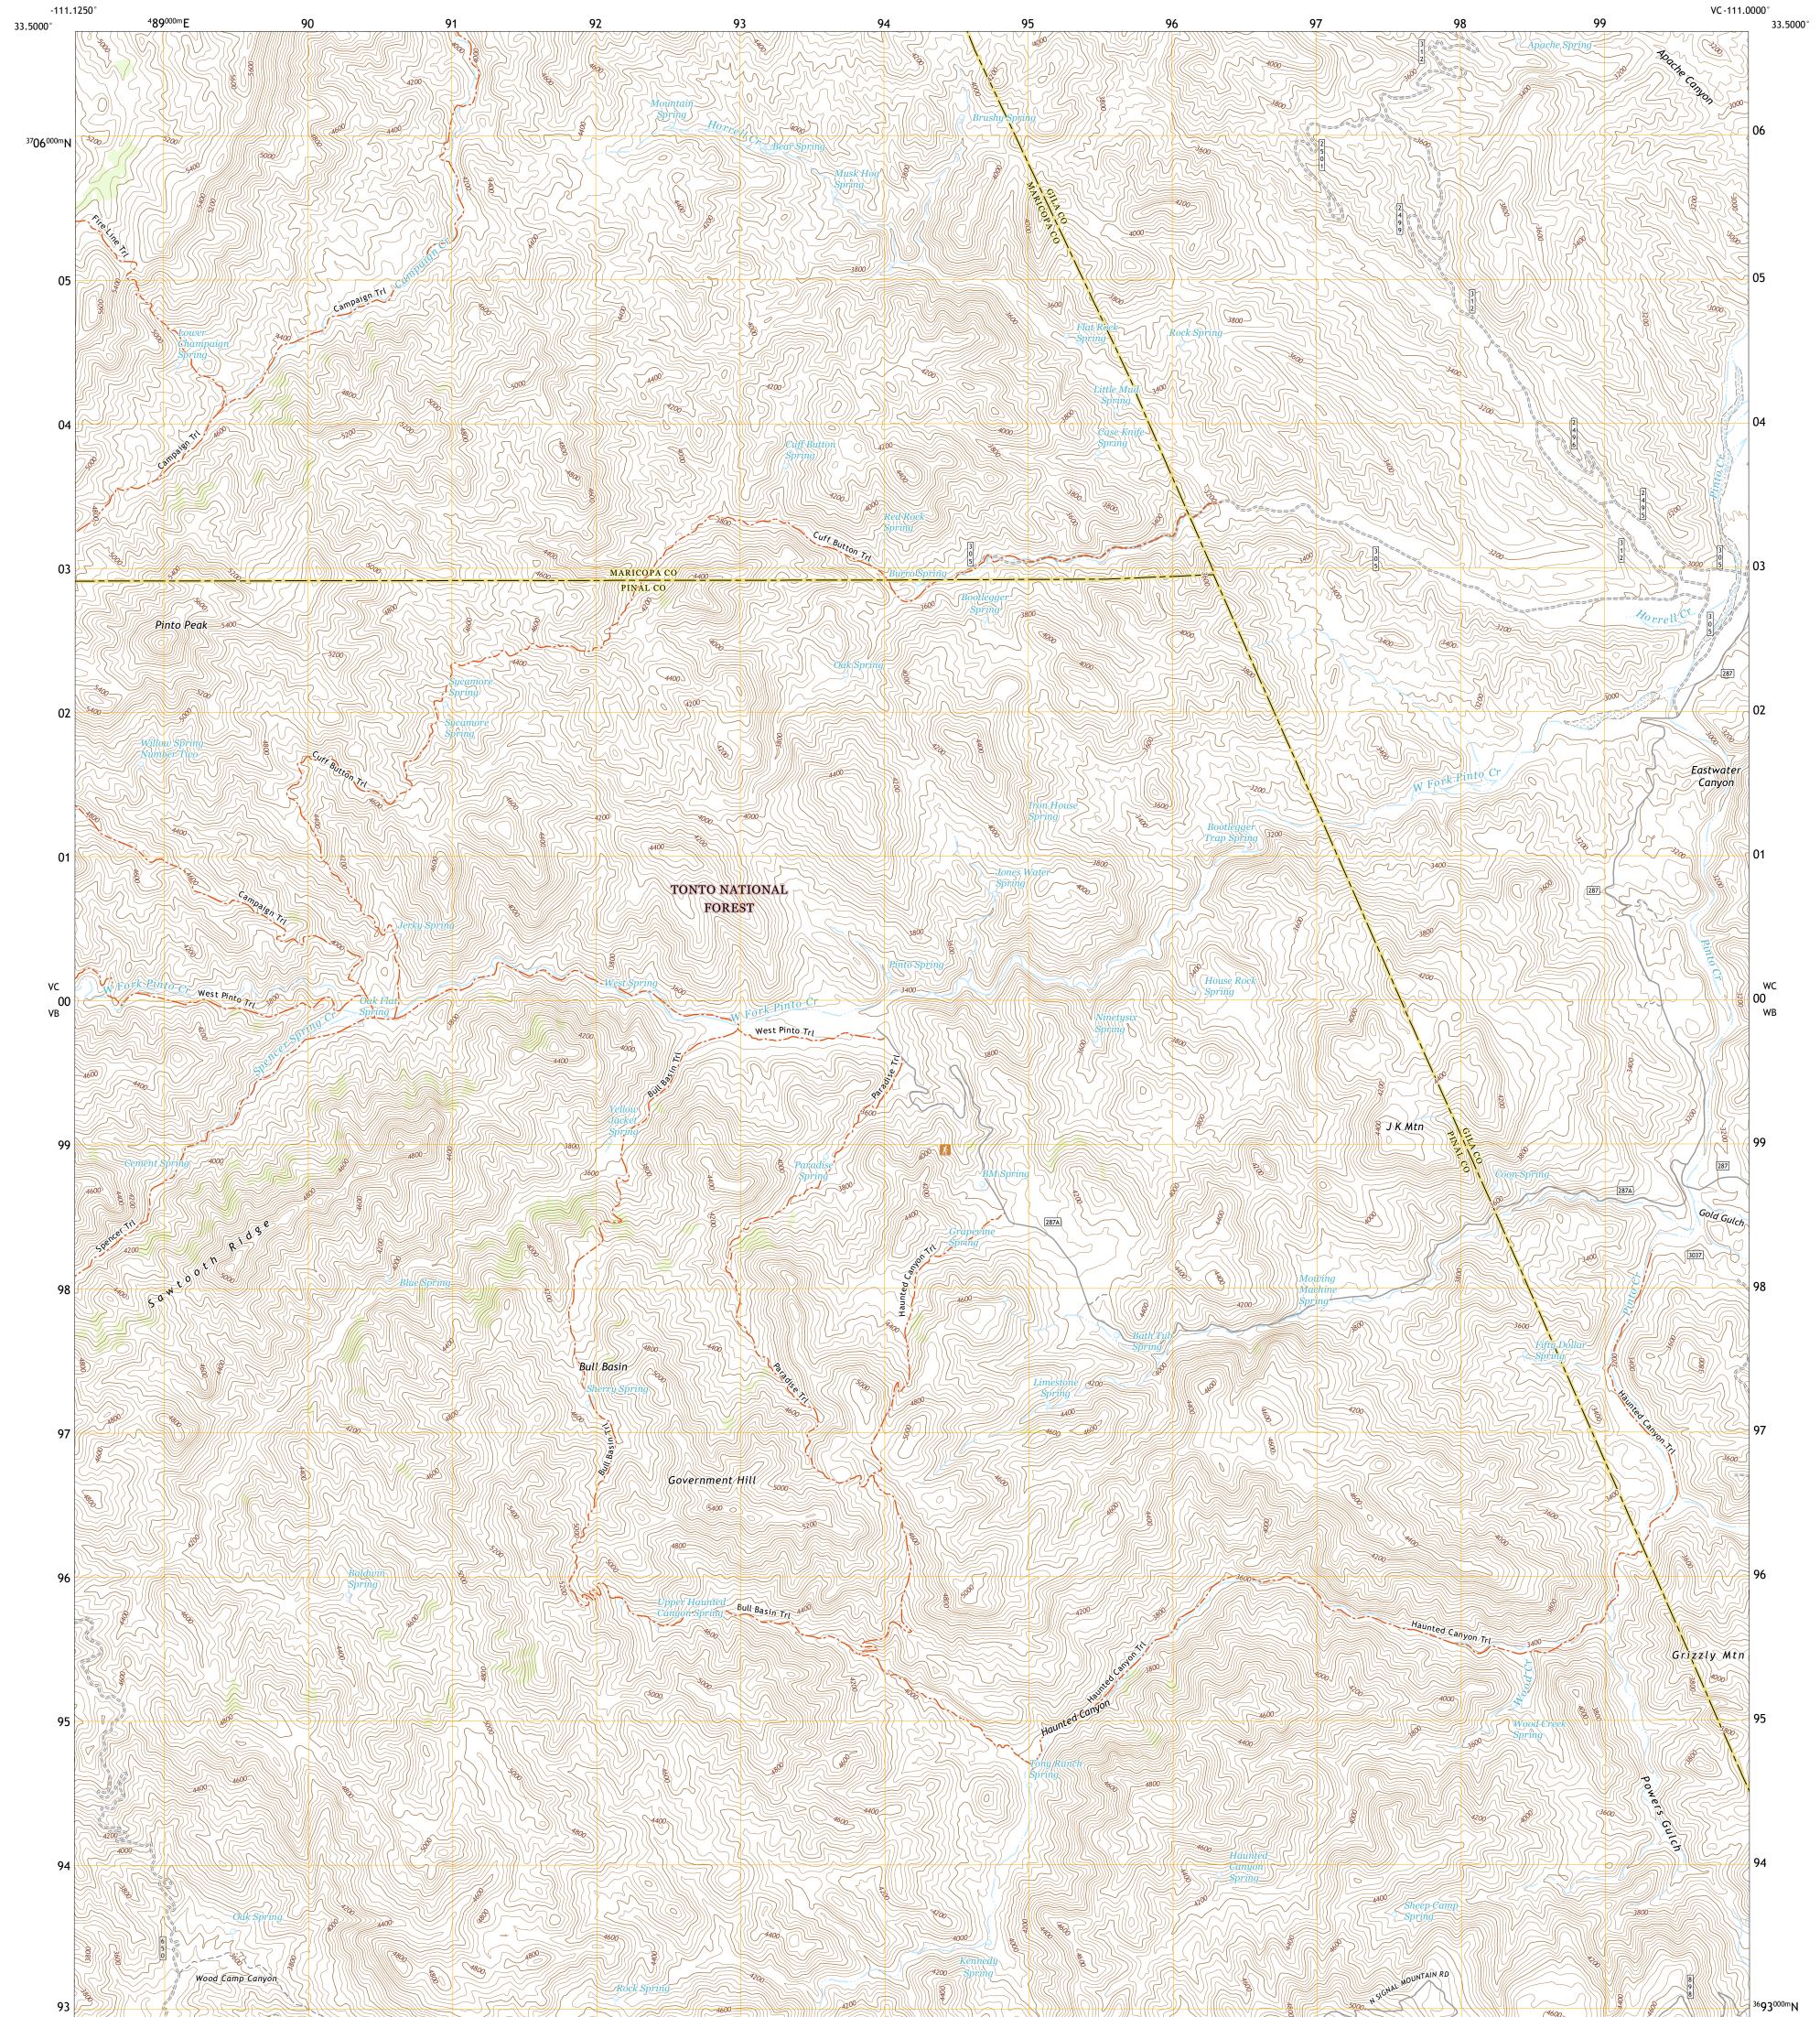

## U.S. DEPARTMENT OF THE INTERIOR U.S. GEOLOGICAL SURVEY

REALEST STRATE

HAUNTED CANYON QUADRANGLE ARIZONA 7.5-MINUTE SERIES

Produced by the United States Geological Survey North American Datum of 1983 (NAD83) World Geodetic System of 1984 (WGS84). Projection and 1 000-meter grid:Universal Transverse Mercator, Zone 12S This map is not a legal document. Boundaries may be generalized for this map scale. Private lands within government reservations may not be shown. Obtain permission before entering private lands.

ROAD CLASSIFICATION

Check with local Forest Service unit for current travel conditions and restrictions.

HAUNTED CANYON, AZ

2021