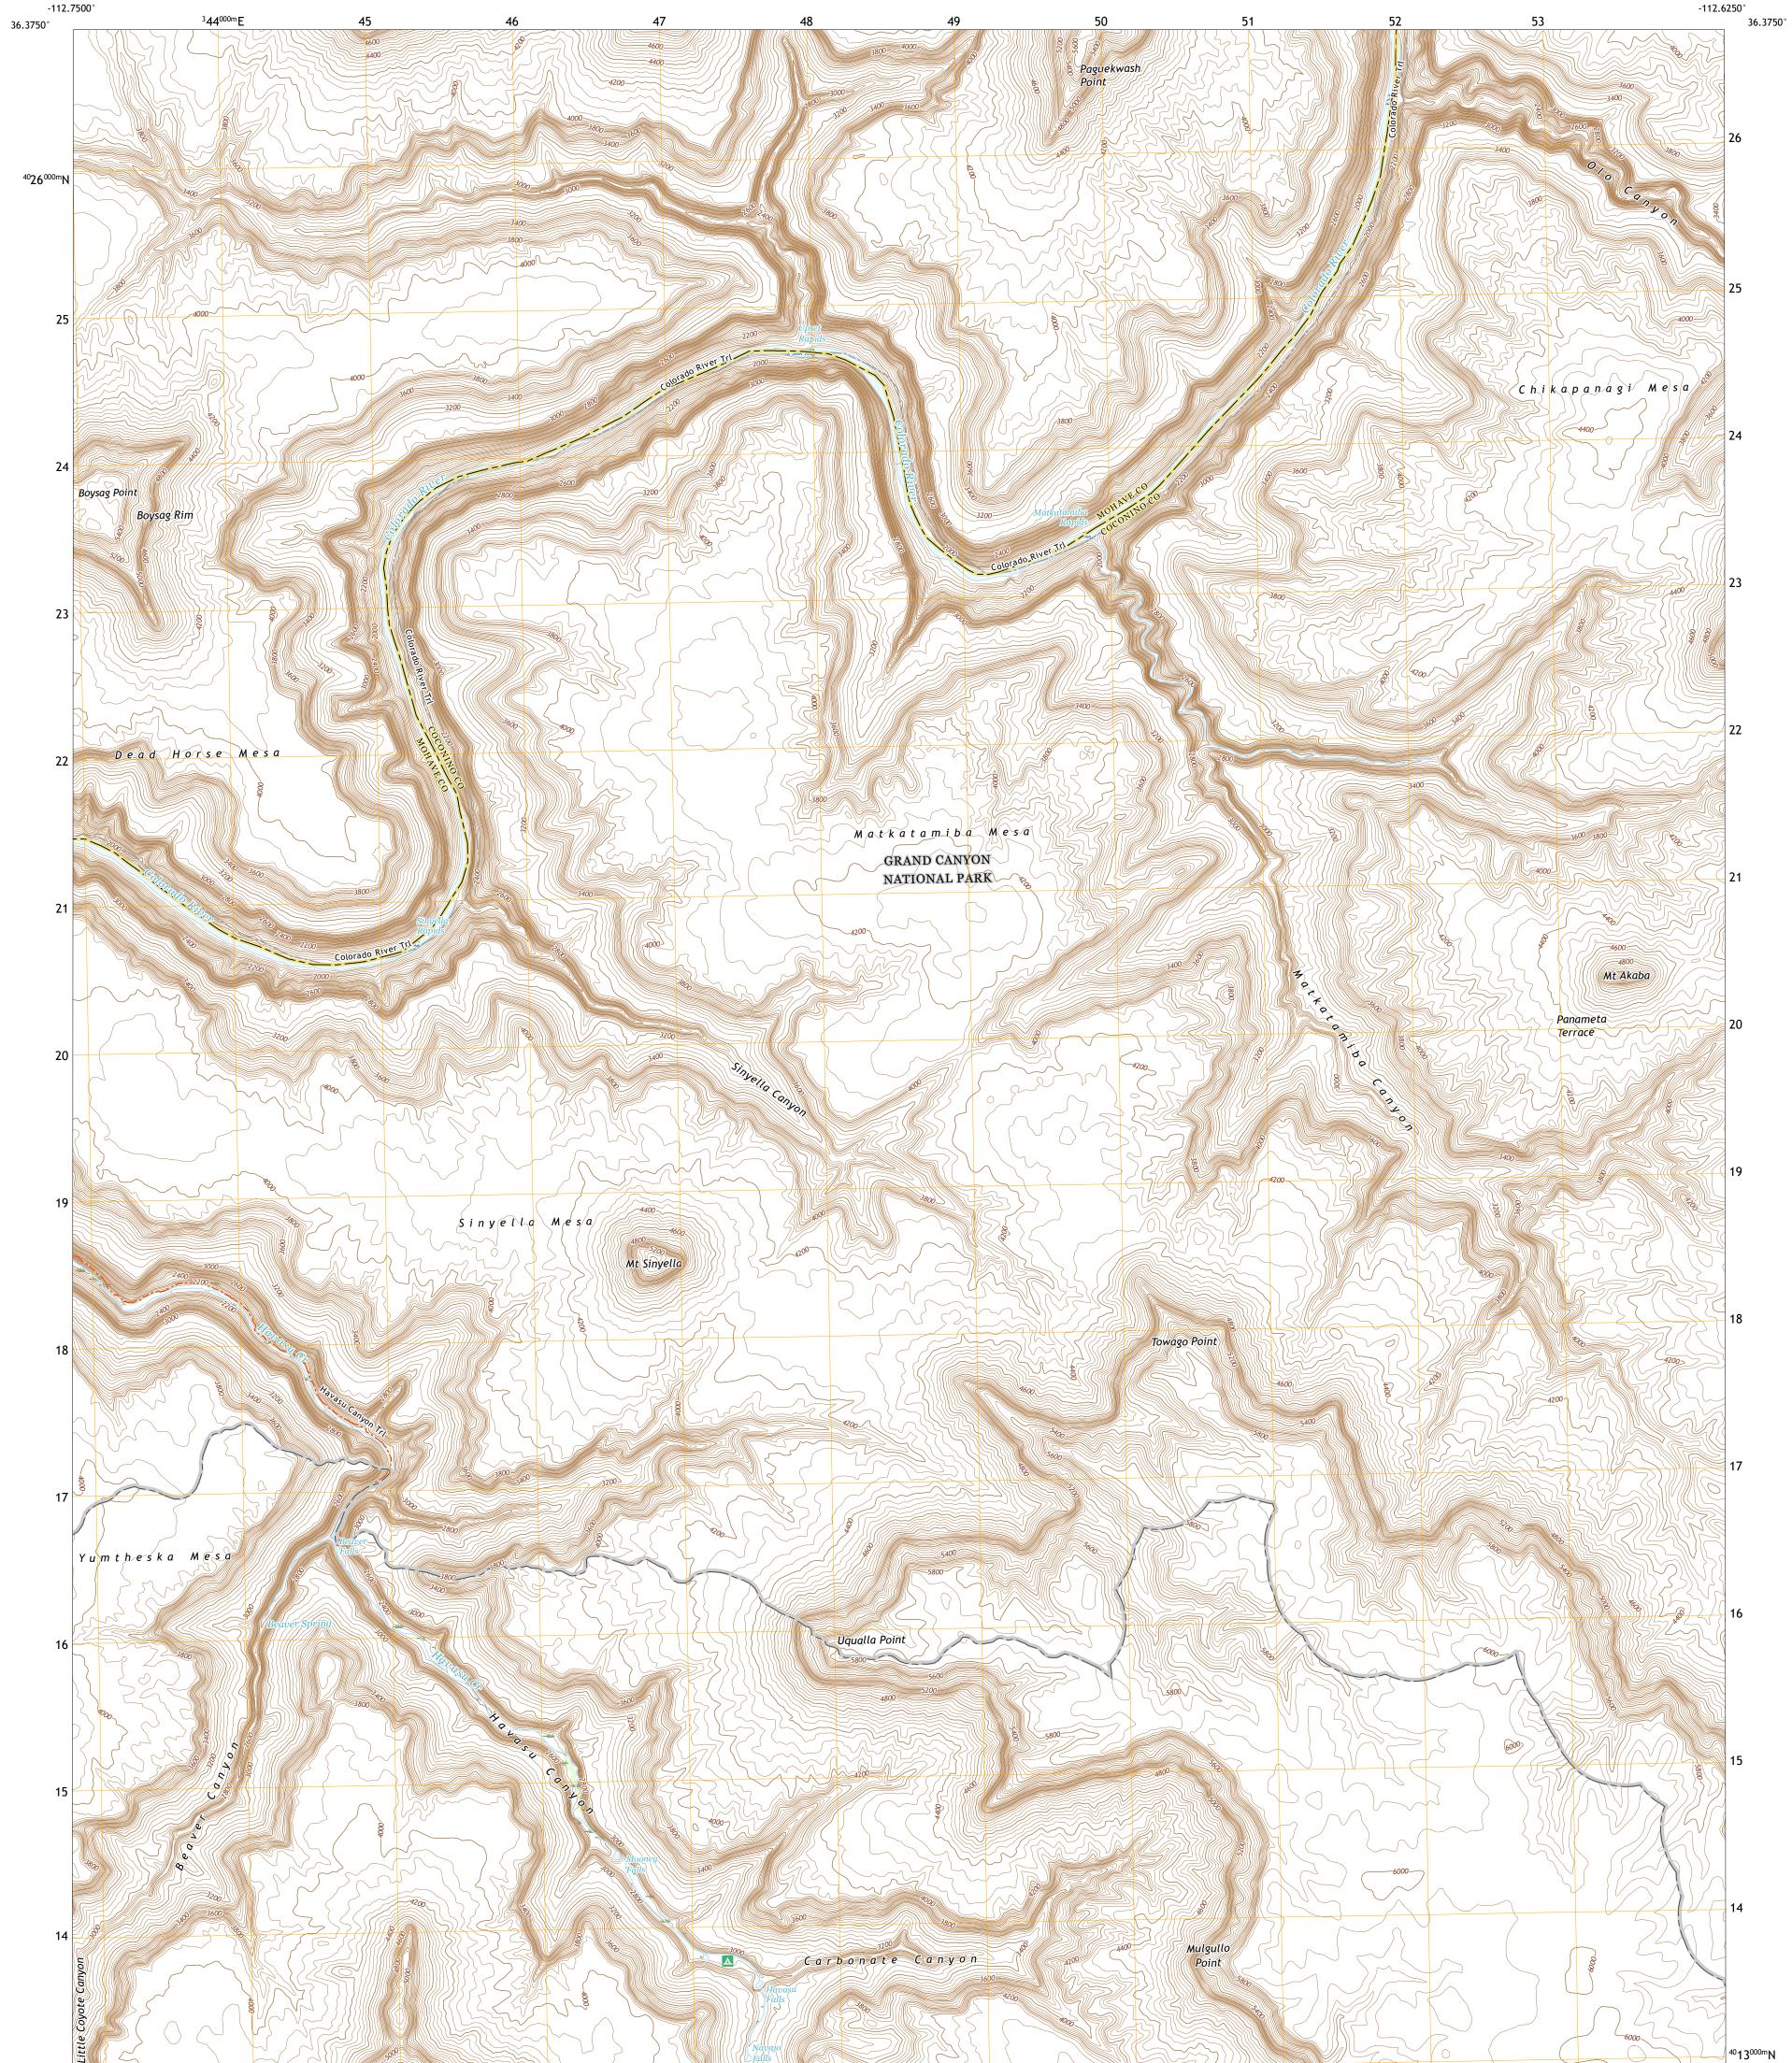

## U.S. DEPARTMENT OF THE INTERIOR U.S. GEOLOGICAL SURVEY

Produced by the United States Geological Survey North American Datum of 1983 (NAD83) World Geodetic System of 1984 (WGS84). Projection and 1 000-meter grid:Universal Transverse Mercator, Zone 125 This map is not a legal document. Boundaries may be generalized for this map scale. Private lands within government reservations may not be shown. Obtain permission before entering private lands.

Imagery..... Roads...... Names..... ......NAIP, June 2019 - June 2019 ..... U.S. Census Bureau, Not Available .....GNIS, 1980 - 2019 Names......GNN, 1980 - 2019 Hydrography.....GNN, 1980 - 2019 Contours.....National Hydrography Dataset, 2004 - 2019 Boundaries......Multiple sources; see metadata file 2019 - 2021 Public Land Survey System......BLM, 2017 Wetlands......BLM, 2017