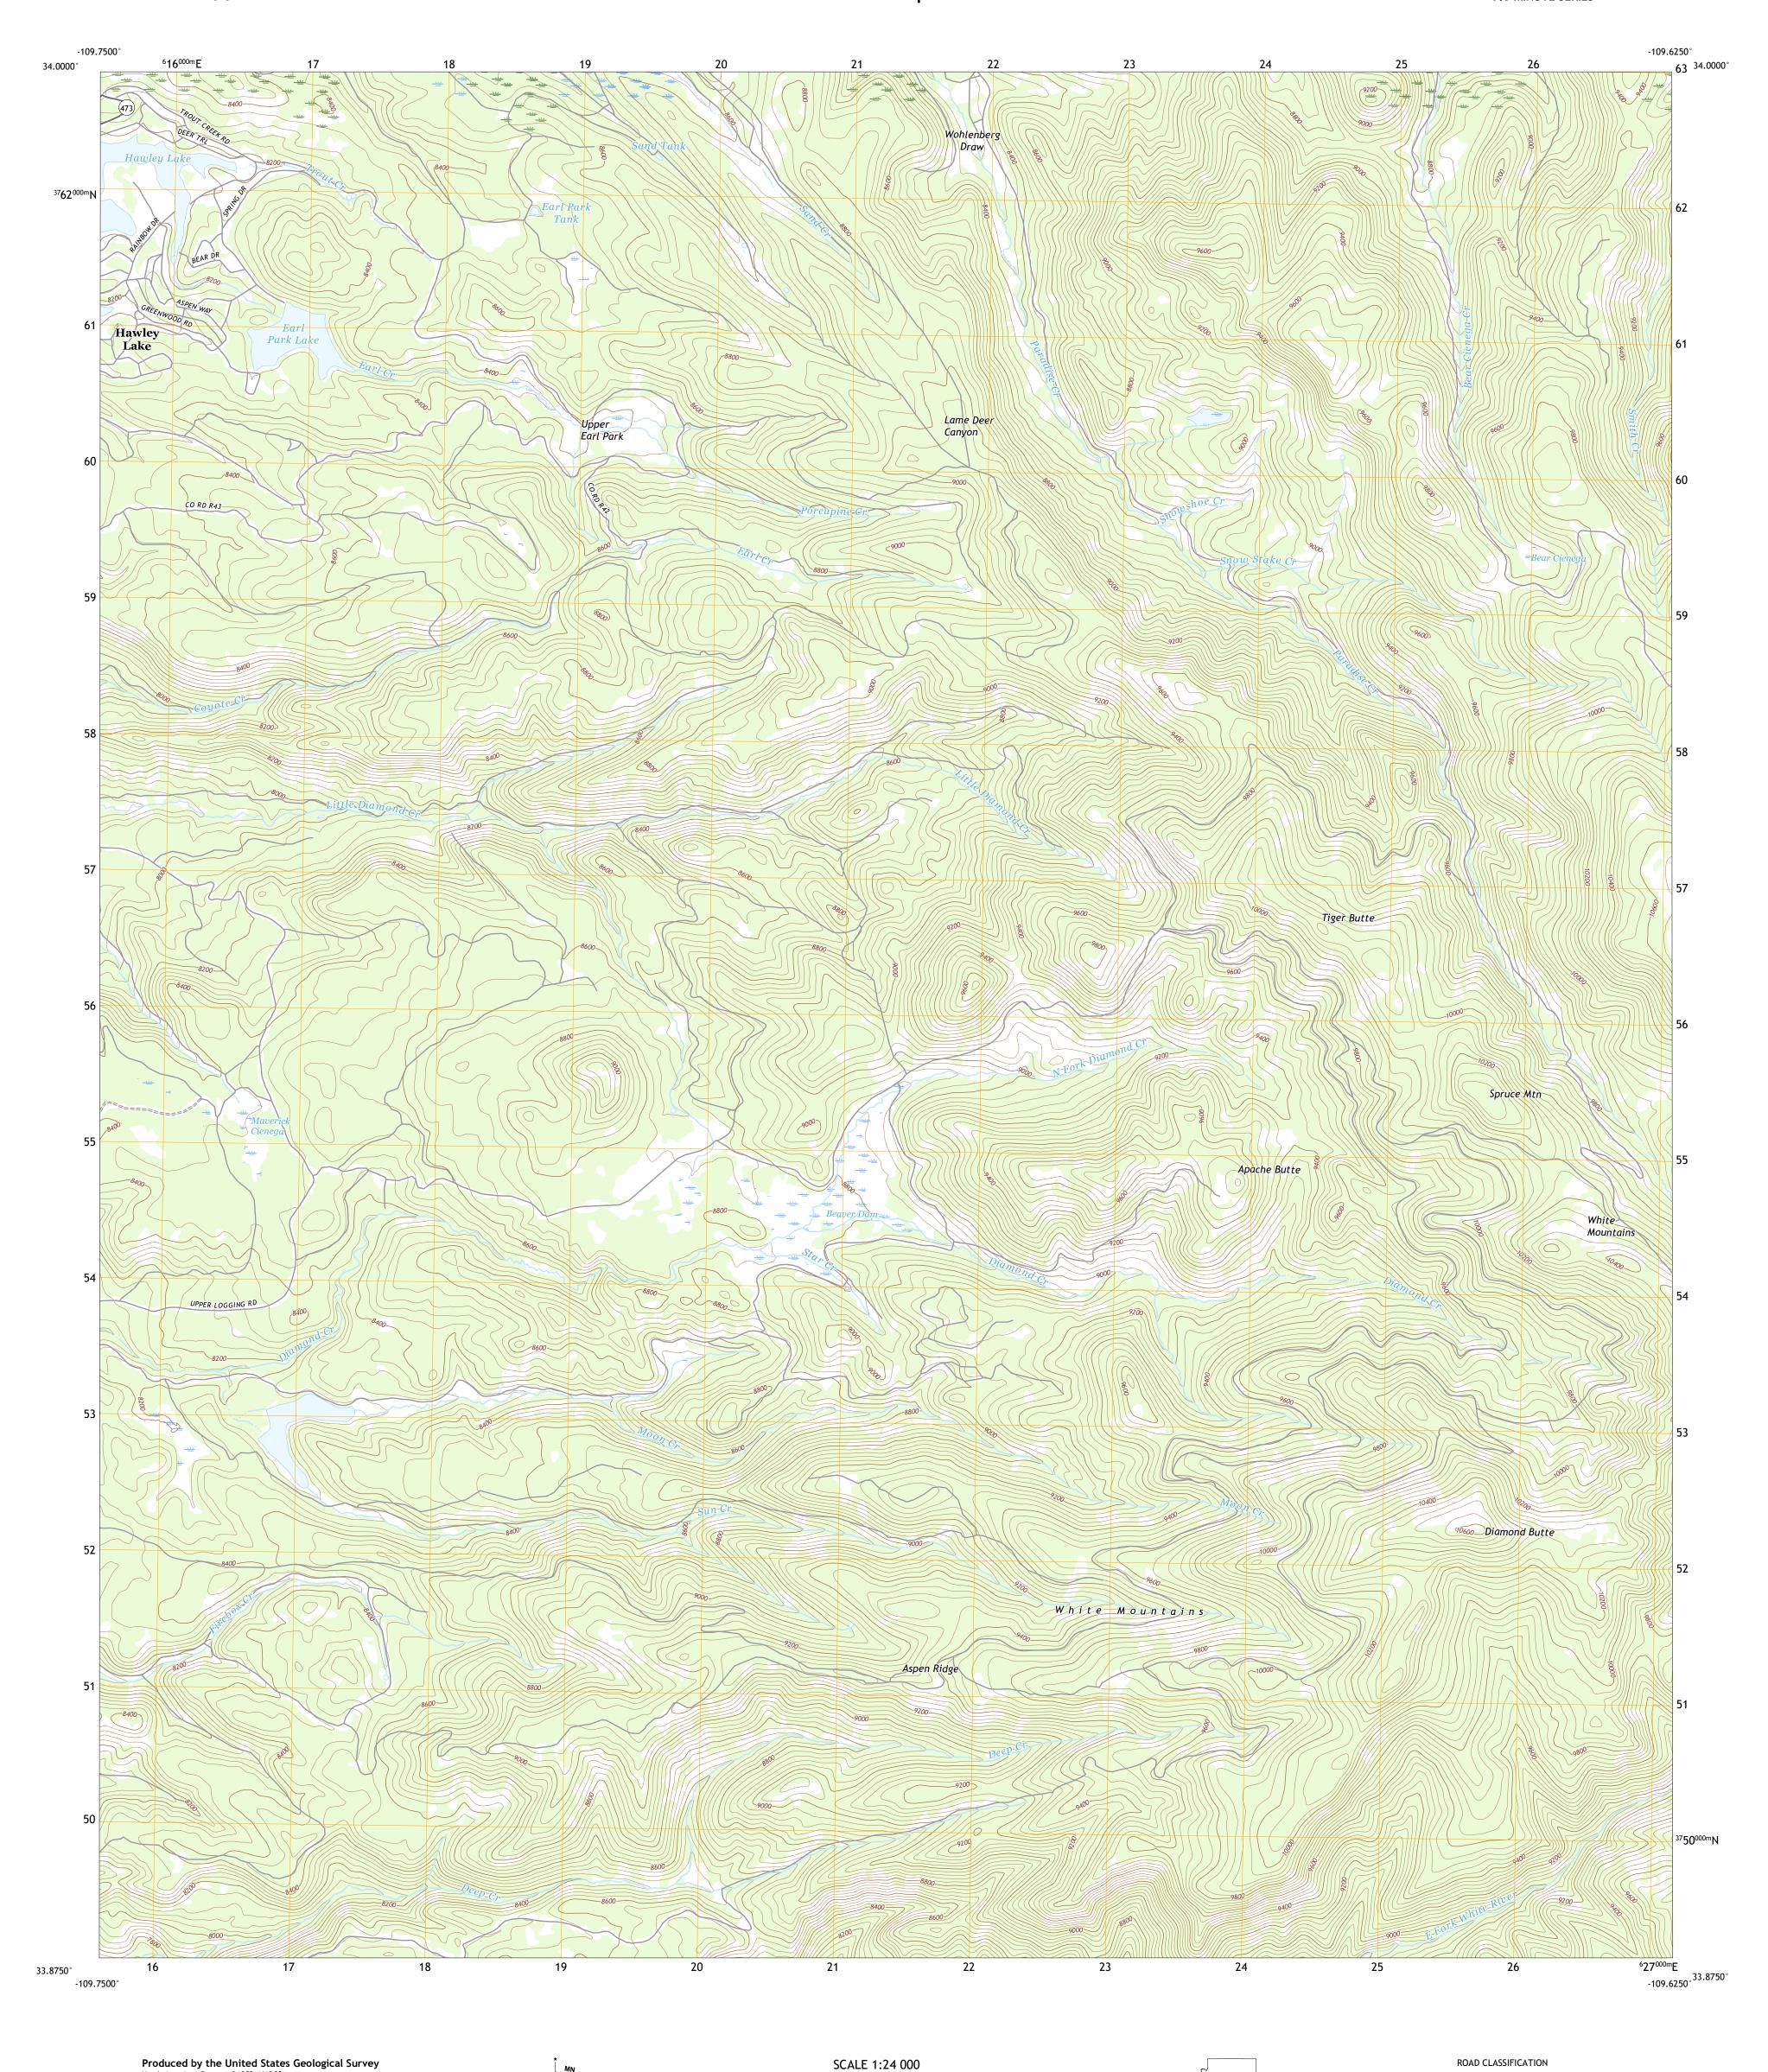

KILOMETERS

METERS

MILES

4000 5000

FEET

Produced by the United States Geological Survey

This map is not a legal document. Boundaries may be generalized for this map scale. Private lands within government reservations may not be shown. Obtain permission before

UTM GRID AND 2019 MAGNETIC NORTH DECLINATION AT CENTER OF SHEET

XC

Grid Zone Designation 12S

North American Datum of 1983 (NAD83) World Geodetic System of 1984 (WGS84). Projection and 1 000-meter grid:Universal Transverse Mercator, Zone 12S

entering private lands.

Local Road

State Route

4WD

US Route

Secondary Hwy

Interstate Route

ARIZONA

QUADRANGLE LOCATION

1 McNary 2 Horseshoe Cienega 3 Greens Peak