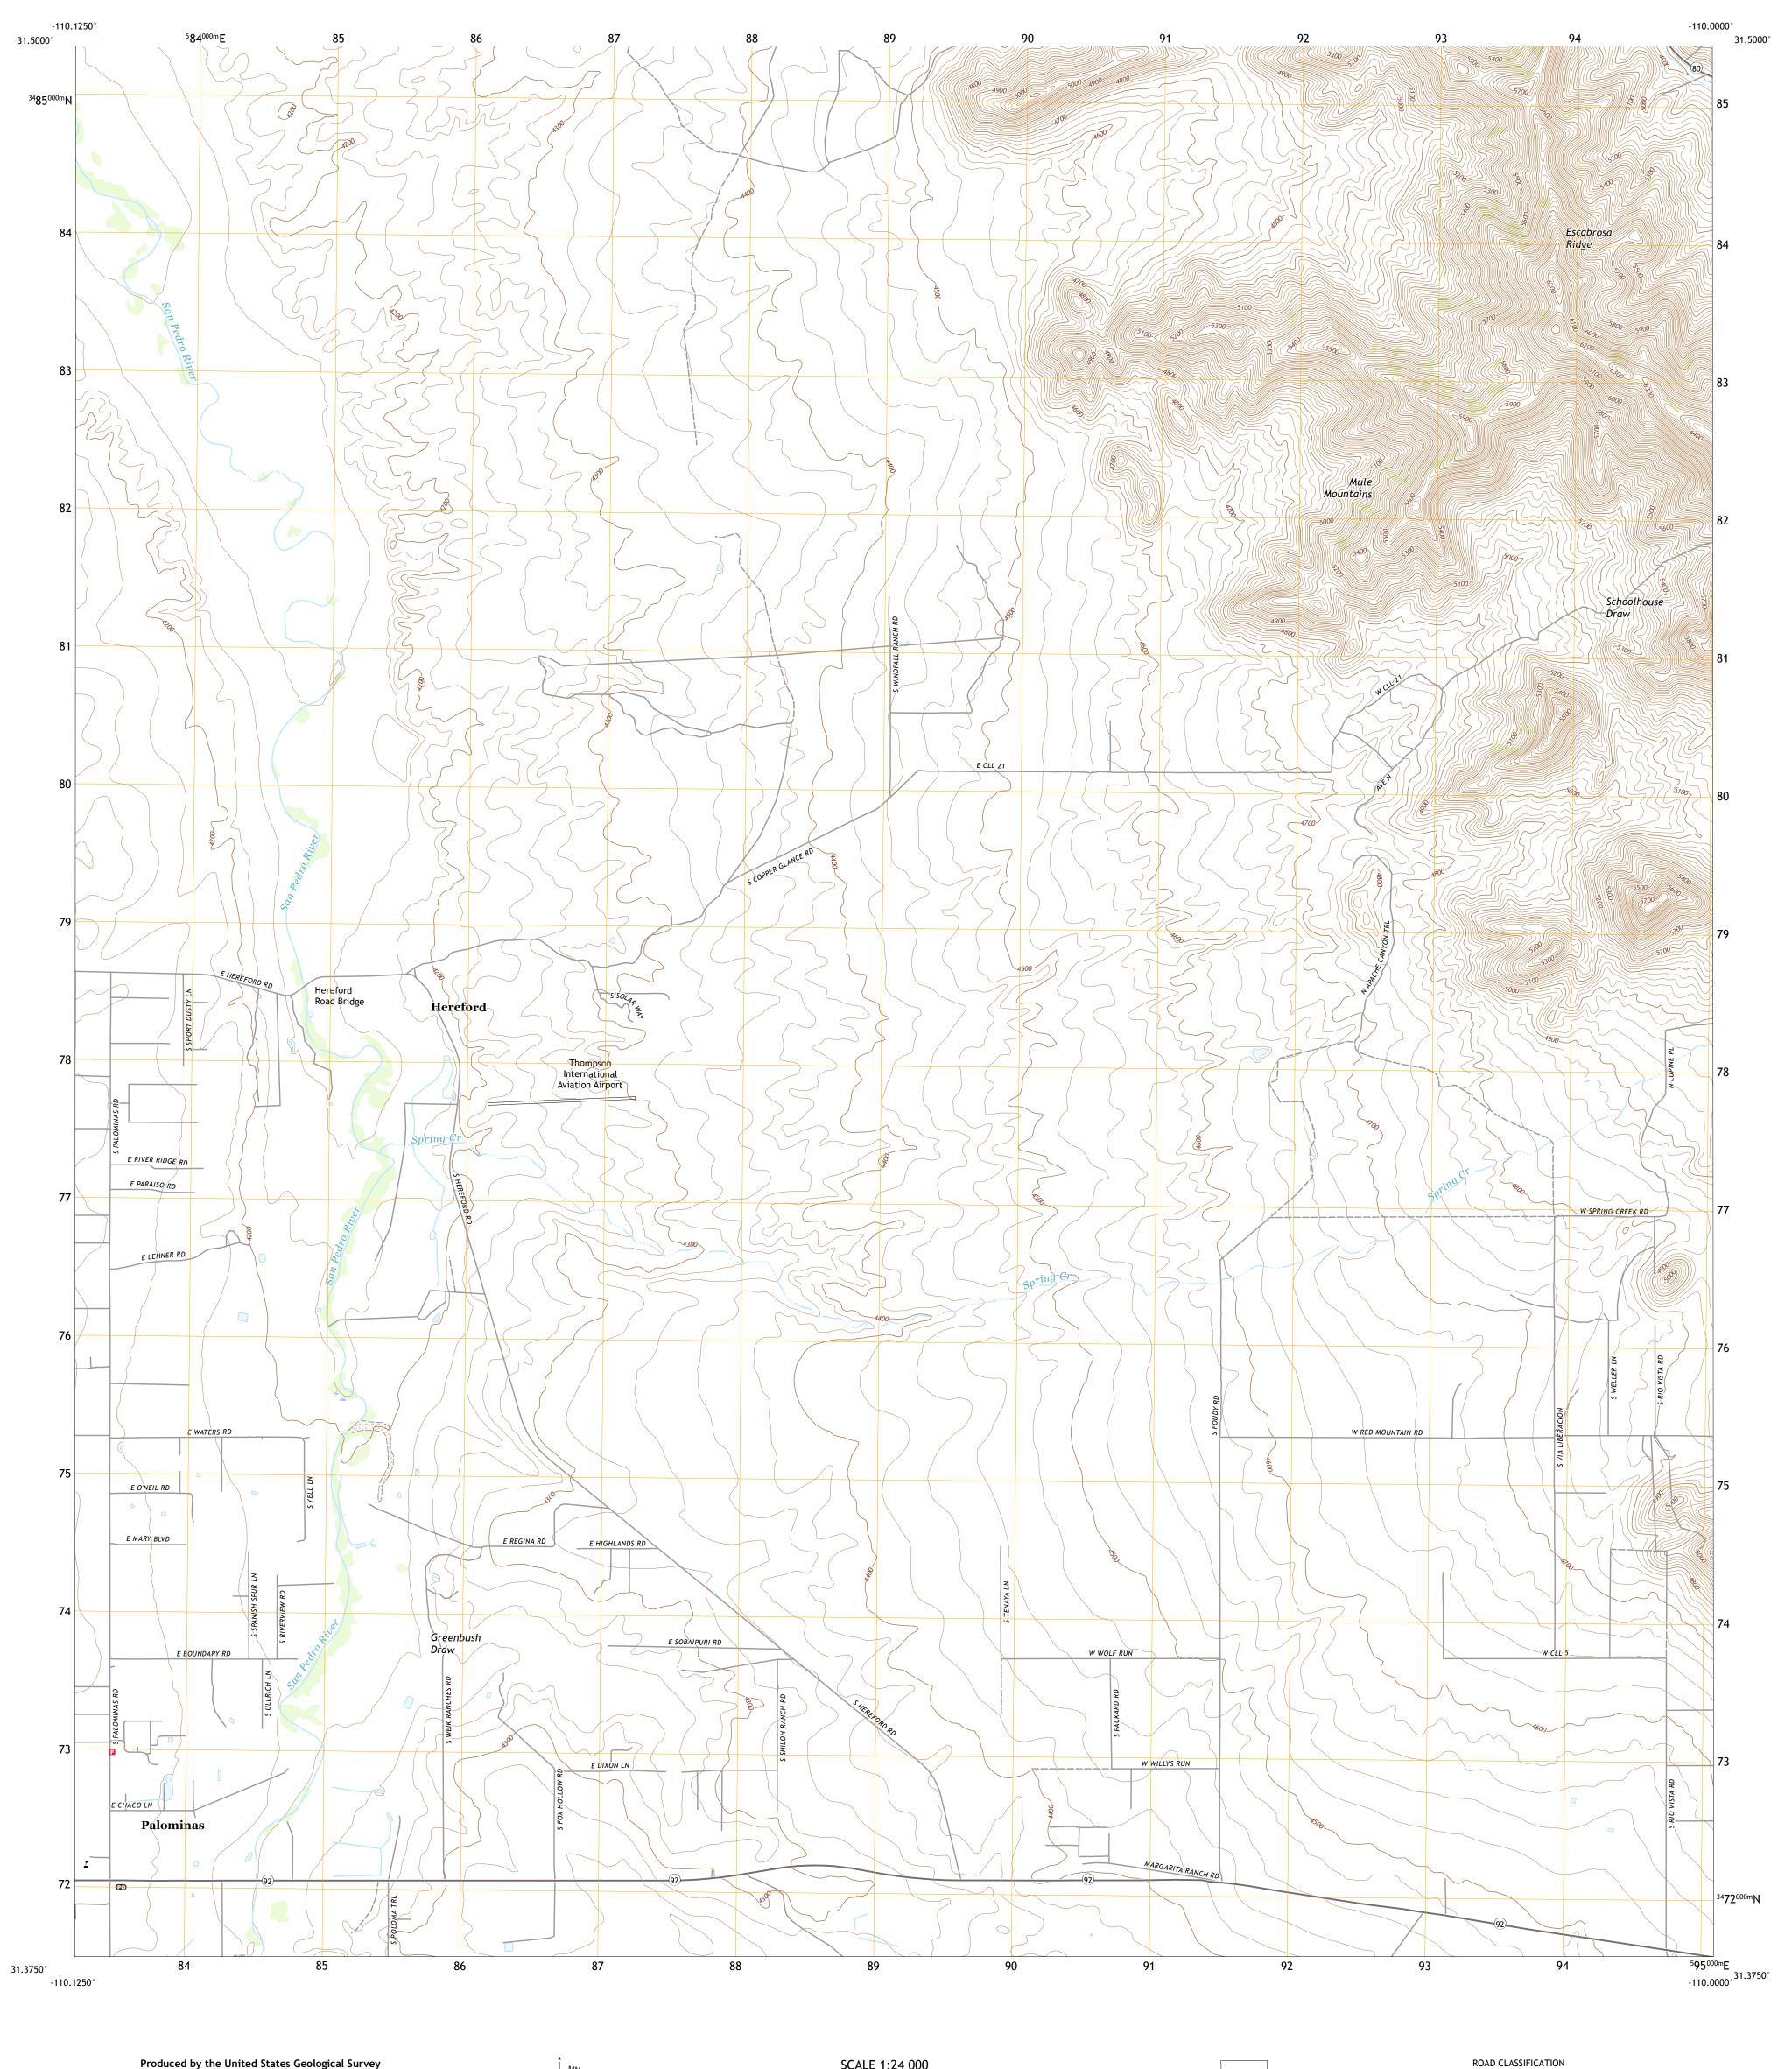

0°29′ 9 MILS

Grid Zone Designation 12R

North American Datum of 1983 (NAD83) World Geodetic System of 1984 (WGS84). Projection and 1 000-meter grid:Universal Transverse Mercator, Zone 12R

entering private lands.

Imagery.... Roads..... Names.....

This map is not a legal document. Boundaries may be generalized for this map scale. Private lands within government reservations may not be shown. Obtain permission before

.......NAIP, August 2015 - October 2015 U.S. Census Bureau, 2018 ......GNIS, 1980 - 2016

This map was produced to conform with the National Geospatial Program US Topo Product Standard, 2011. A metadata file associated with this product is draft version 0.6.18