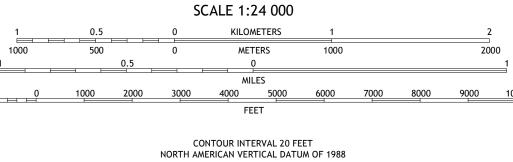

0°29′ 9 MILS

Grid Zone Designation 12R

North American Datum of 1983 (NAD83) World Geodetic System of 1984 (WGS84). Projection and 1 000-meter grid:Universal Transverse Mercator, Zone 12R

entering private lands.

Imagery.... Roads..... Names.....

This map is not a legal document. Boundaries may be generalized for this map scale. Private lands within government reservations may not be shown. Obtain permission before

.......NAIP, August 2015 - October 2015 U.S. Census Bureau, 2018 ......GNIS, 1980 - 2016



This map was produced to conform with the National Geospatial Program US Topo Product Standard, 2011. A metadata file associated with this product is draft version 0.6.18



ARIZONA

Local Connector ——

State Route

Local Road

4WD

US Route

Secondary Hwy

Interstate Route