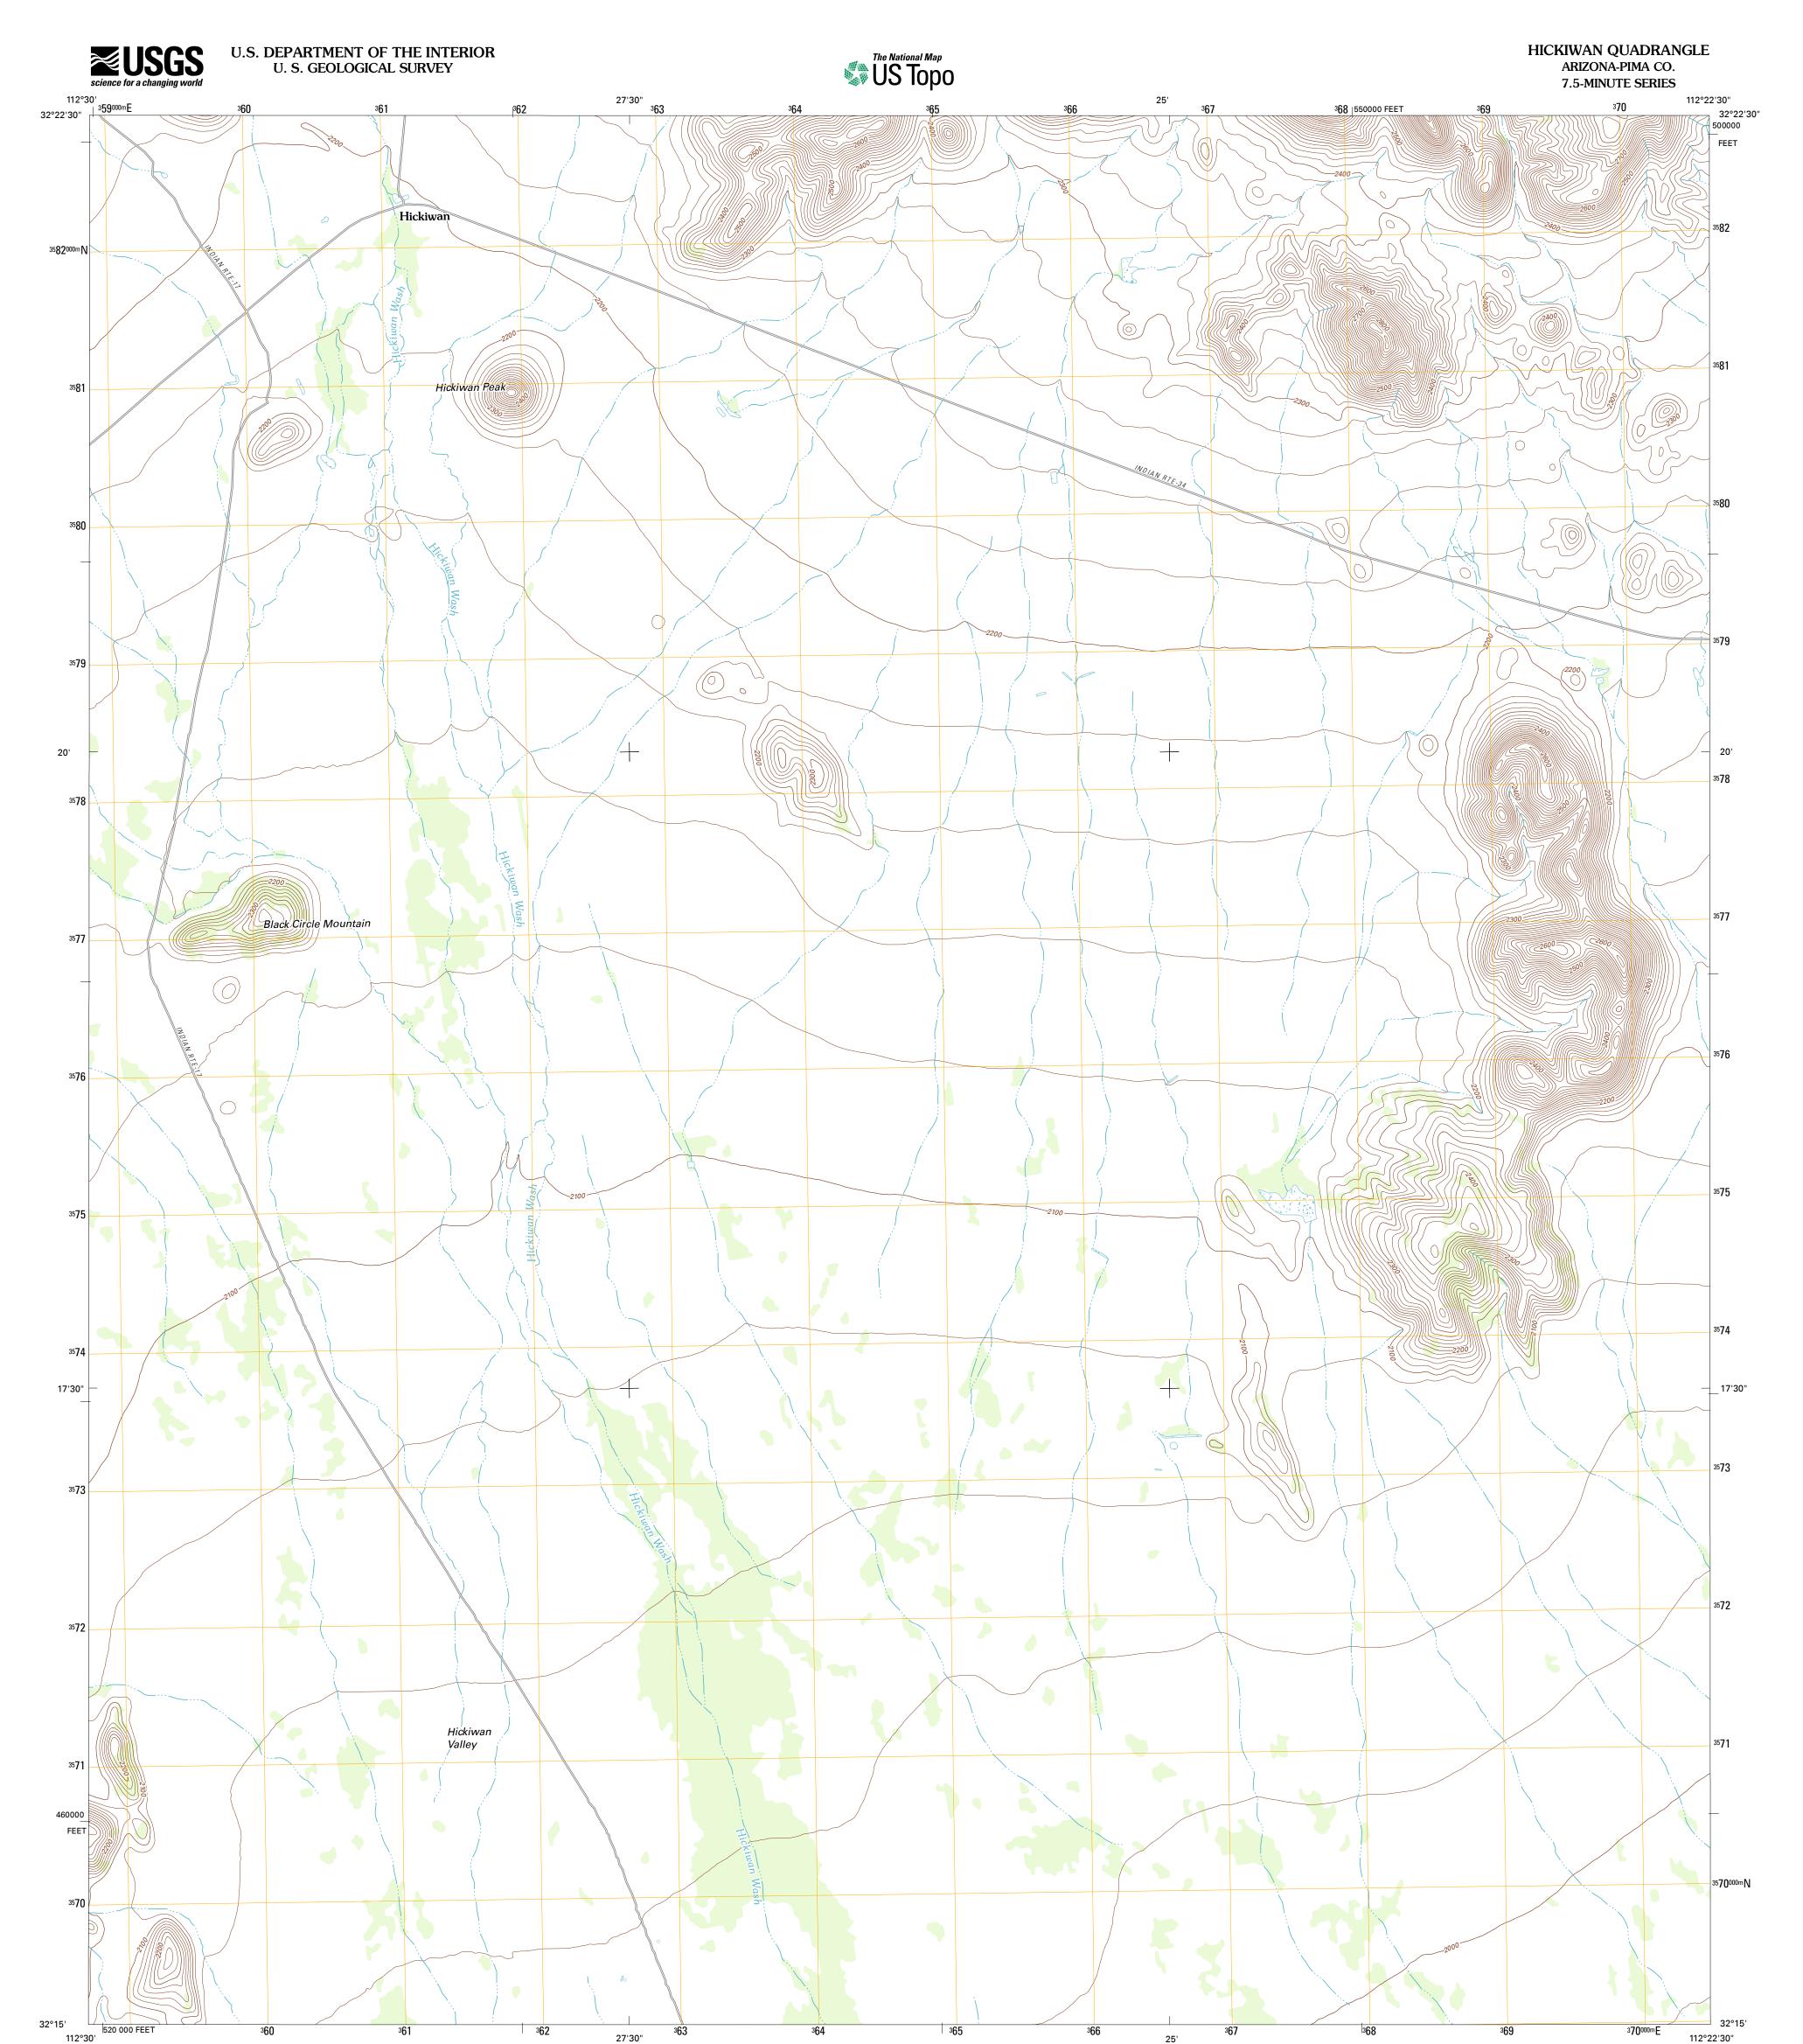

Produced by the United States Geological Survey North American Datum of 1983 (NAD83) World Geodetic System of 1984 (WGS84). Projection and 1 000-meter grid: Universal Transverse Mercator, Zone 12S 10 000-foot ticks: Arizona Coordinate System of 1983 (central zone)

| Imagery     | NAIP, June 2010                      |
|-------------|--------------------------------------|
|             | ©2006-2011 TomTom                    |
| Names       | GNIS, 2011                           |
| Hydrography | National Hydrography Dataset, 2007   |
|             | National Elevation Dataset, 2003     |
| Boundaries  | Census, IBWC, IBC, USGS, 1972 - 2010 |

ROAD CLASSIFICATION
Interstate Route
US Route
Ramp
Interstate Route
US Route
US Route
State Route
State Route
US Route
State Route

HICKIWAN, AZ 2011

ADJOINING 7.5' QUADRANGLES