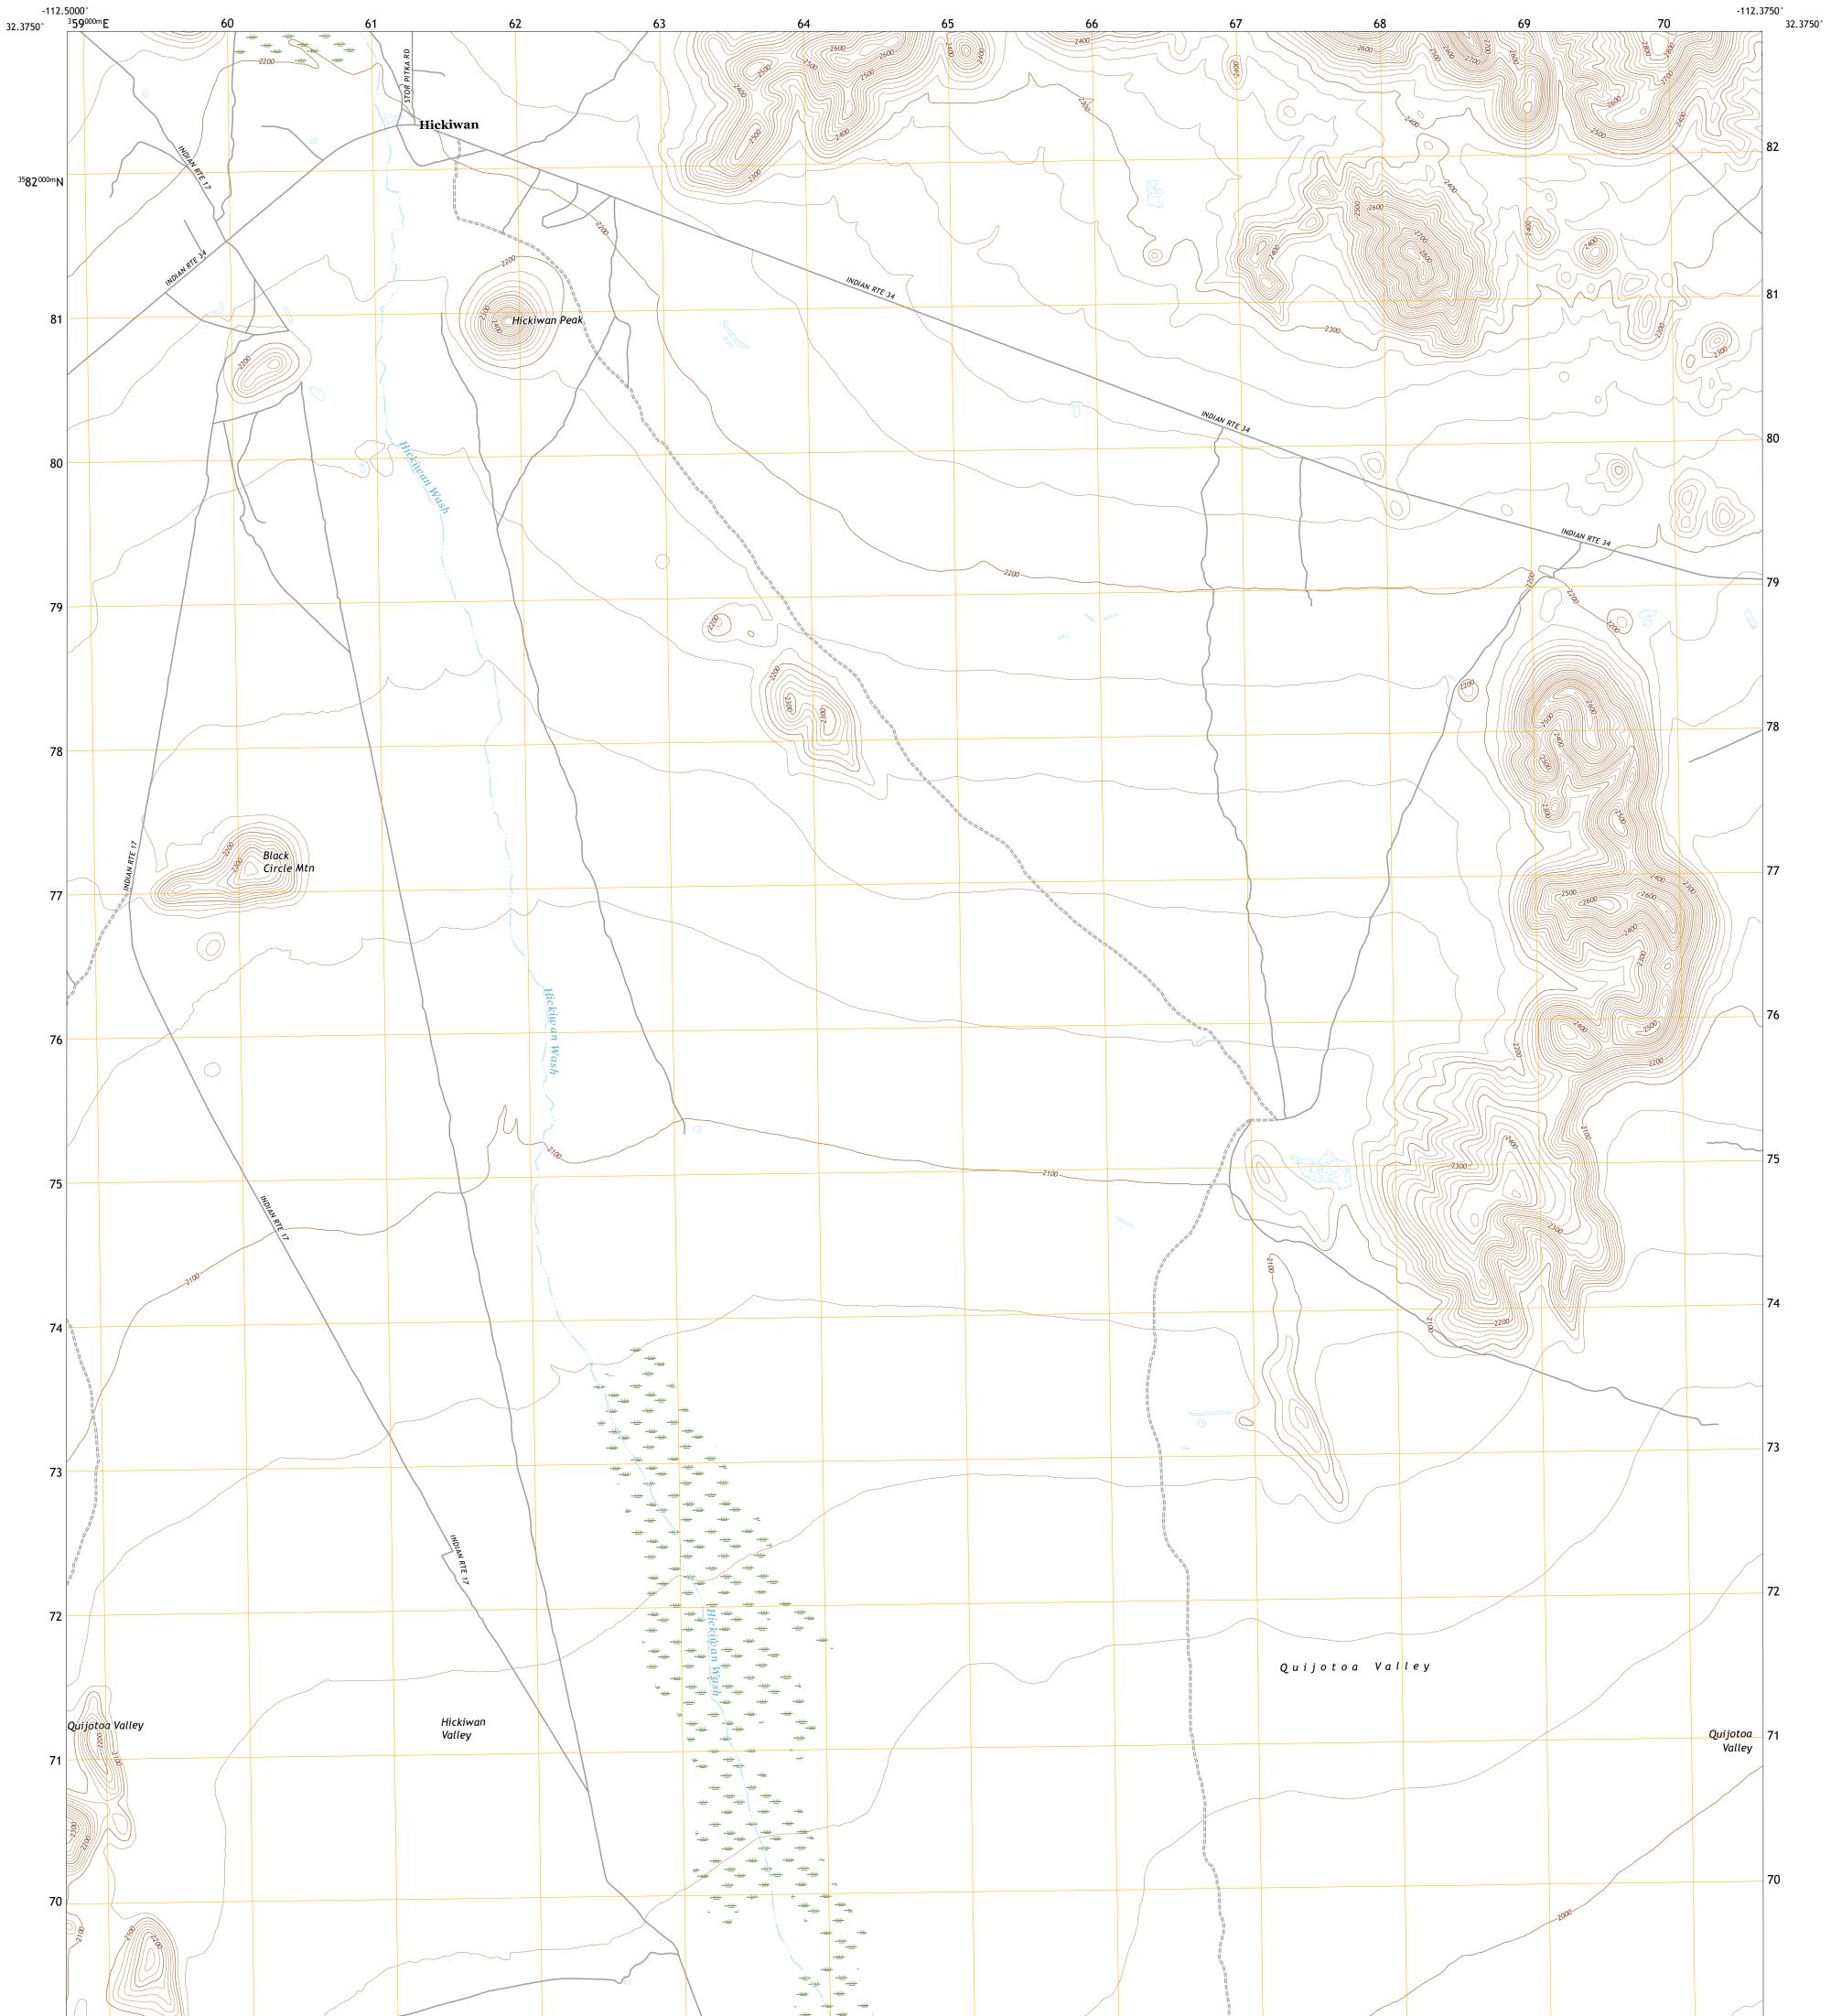

## U.S. DEPARTMENT OF THE INTERIOR U.S. GEOLOGICAL SURVEY

HICKIWAN QUADRANGLE ARIZONA - PIMA COUNTY 7.5-MINUTE SERIES

Produced by the United States Geological Survey North American Datum of 1983 (NAD83) World Geodetic System of 1984 (WGS84). Projection and 1 000-meter grid:Universal Transverse Mercator, Zone 12S This map is not a legal document. Boundaries may be generalized for this map scale. Private lands within government reservations may not be shown. Obtain permission before entering private lands.

Imagery......NAIP, June 2019 - June 2019 Roads......GNIS, 1980 - 2021 Hydrography......GNIS, 1980 - 2021 Hydrography......National Hydrography Dataset, 2003 - 2019 Contours.....National Elevation Dataset, 2003 Boundaries.....Multiple sources; see metadata file 2019 - 2021 Public Land Survey System......BLM, 2017 Wetlands.....BLM, Available