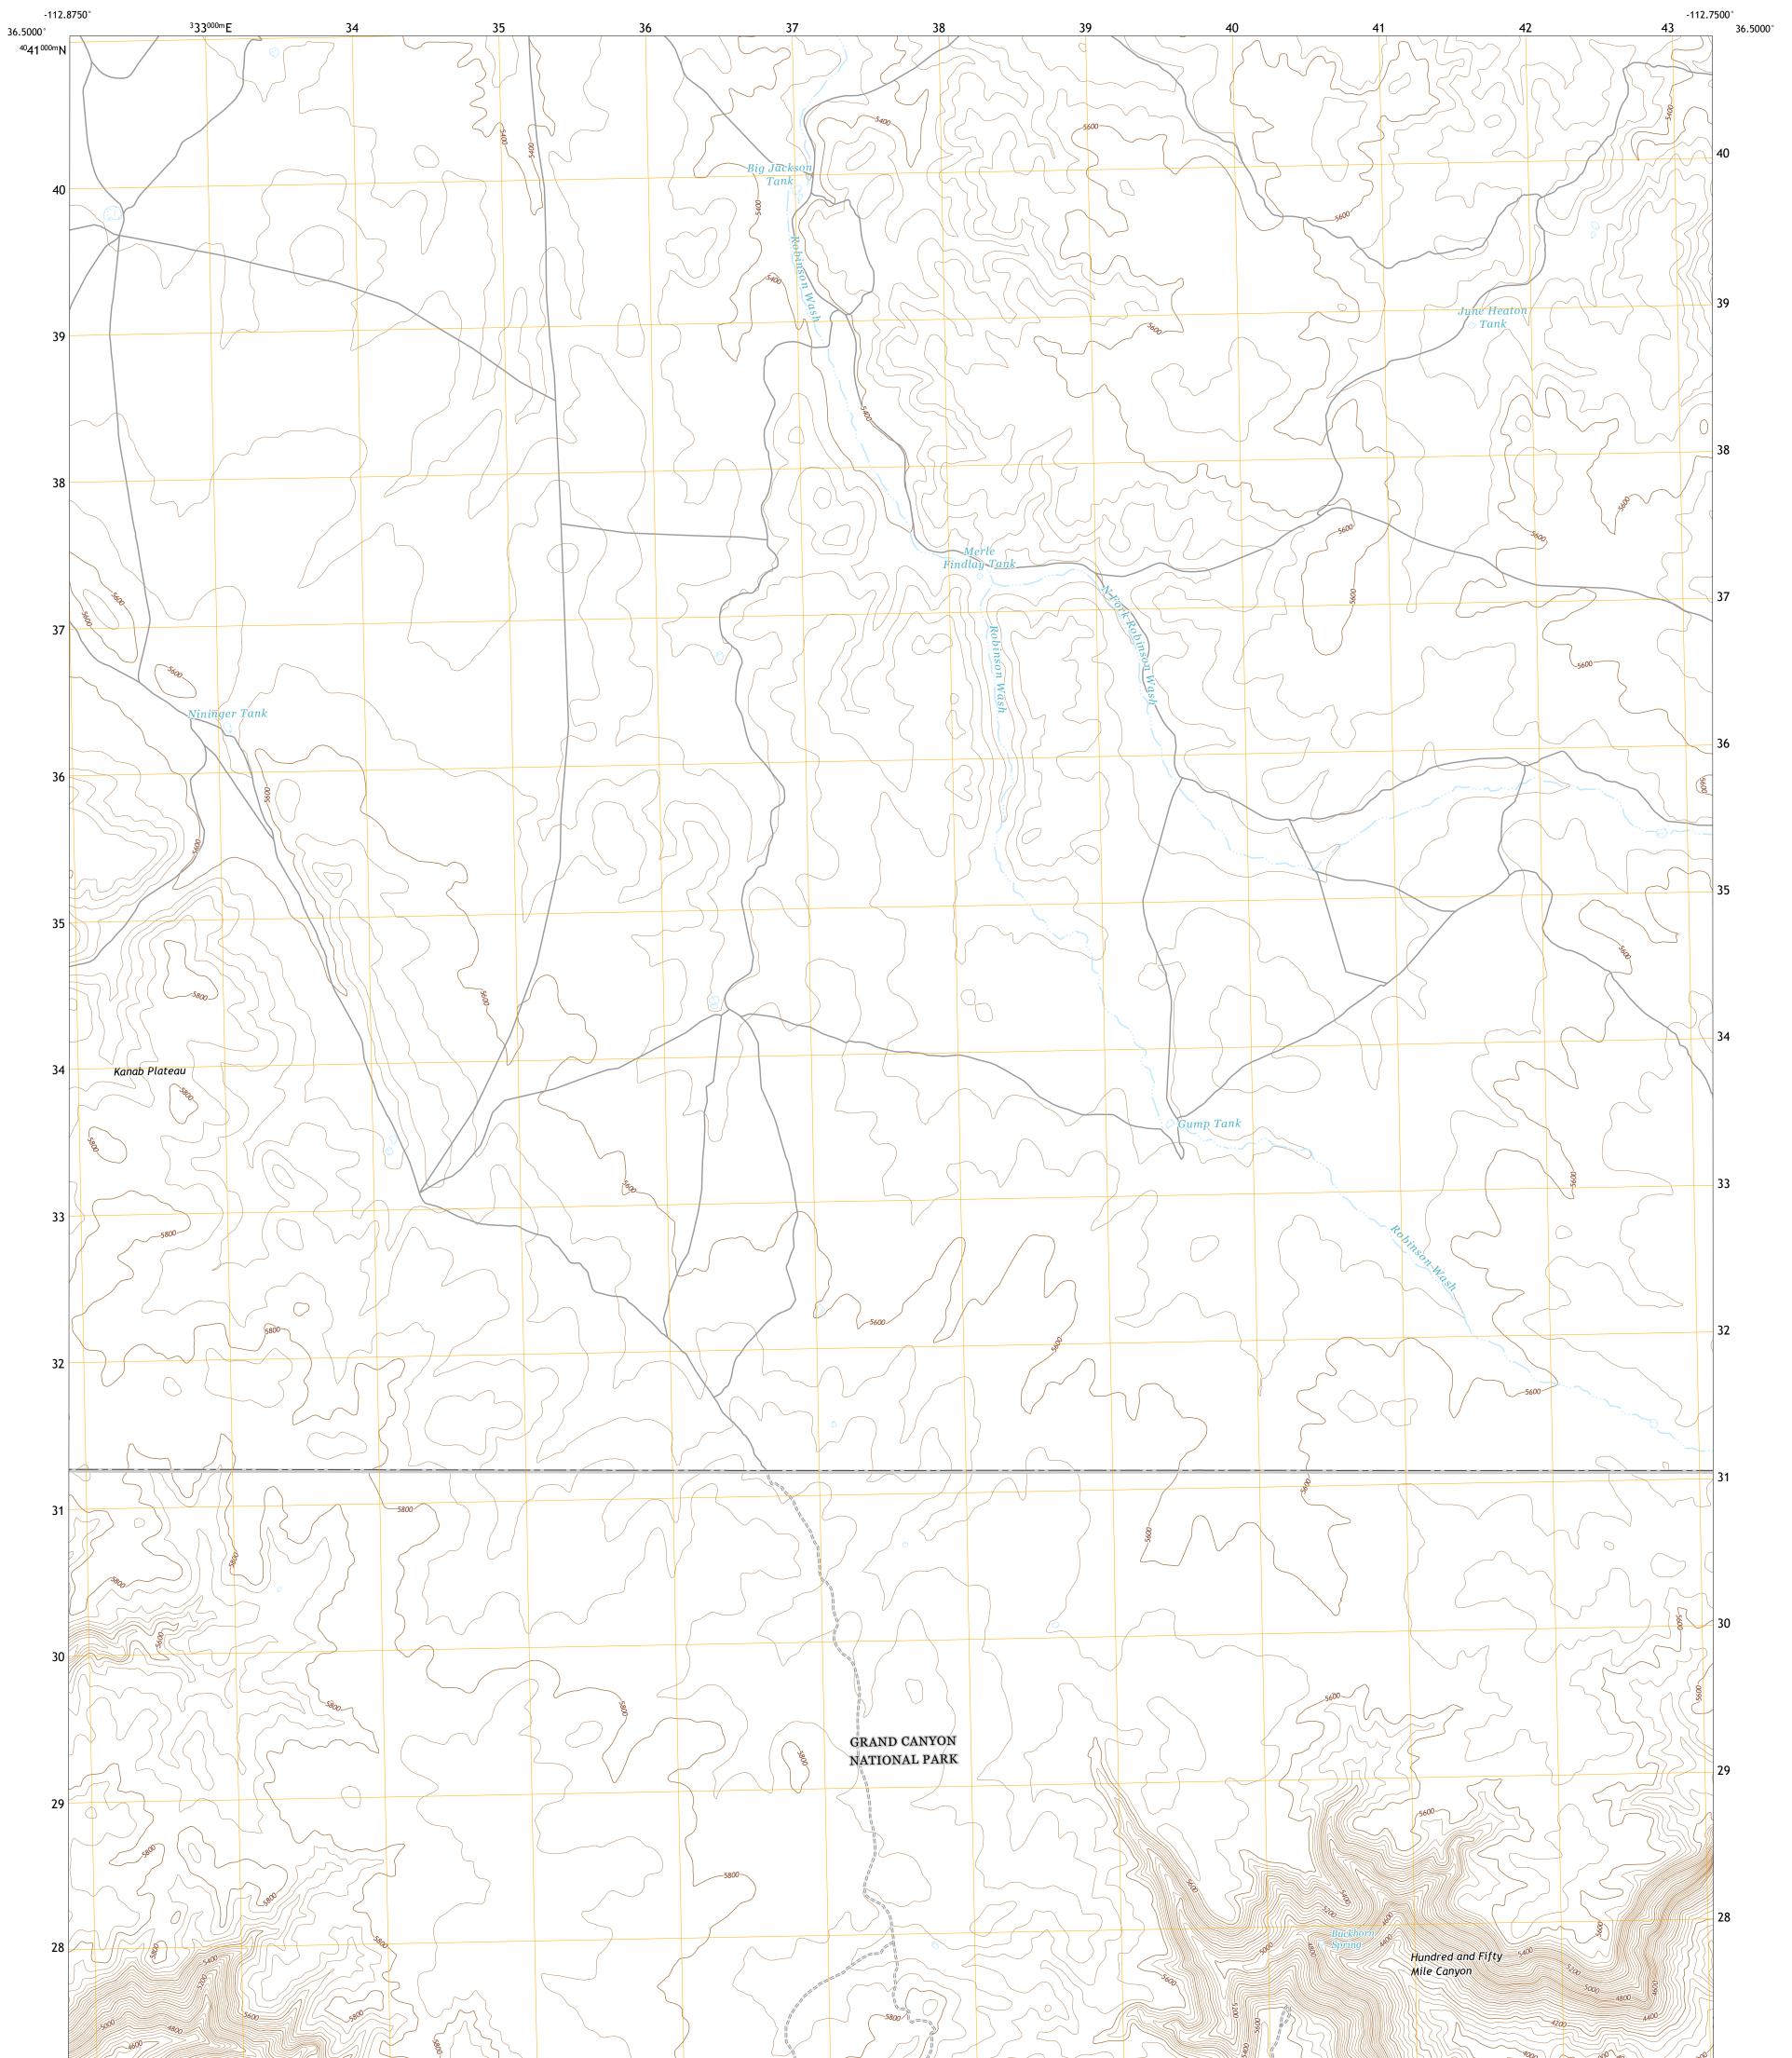

## U.S. DEPARTMENT OF THE INTERIOR U.S. GEOLOGICAL SURVEY

HITSON TANK QUADRANGLE ARIZONA - MOHAVE COUNTY 7.5-MINUTE SERIES

Produced by the United States Geological Survey North American Datum of 1983 (NAD83) World Geodetic System of 1984 (WGS84). Projection and 1 000-meter grid:Universal Transverse Mercator, Zone 12S This map is not a legal document. Boundaries may be generalized for this map scale. Private lands within government reservations may not be shown. Obtain permission before entering private lands.