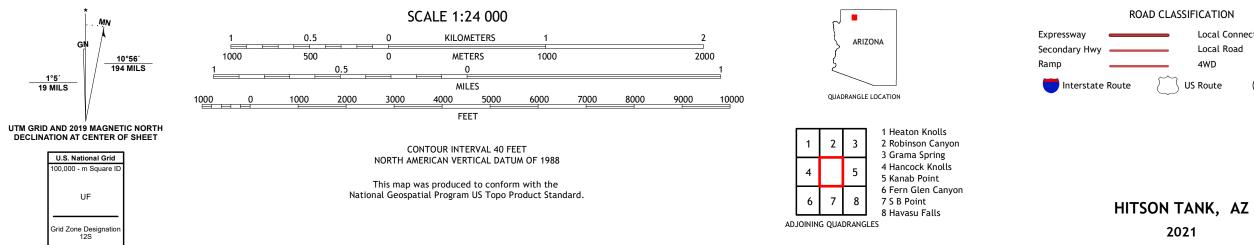

## U.S. DEPARTMENT OF THE INTERIOR U.S. GEOLOGICAL SURVEY

HITSON TANK QUADRANGLE ARIZONA - MOHAVE COUNTY 7.5-MINUTE SERIES

Produced by the United States Geological Survey North American Datum of 1983 (NAD83) World Geodetic System of 1984 (WGS84). Projection and 1 000-meter grid:Universal Transverse Mercator, Zone 12S This map is not a legal document. Boundaries may be generalized for this map scale. Private lands within government reservations may not be shown. Obtain permission before entering private lands.

Imagery......NAIP, June 2019 - June 2019 Roads......GNIS, 1980 - 2018 Names......GNIS, 1980 - 2019 Hydrography......Sational Hydrography Dataset, 2002 - 2019 Contours.....National Elevation Dataset, 2000 Boundaries.....Multiple sources; see metadata file 2019 - 2021 Public Land Survey System.....BLM, 2017 Wetlands......BLM, 2017

Local Connector \_\_\_\_\_ Local Road 4WD US Route State Route