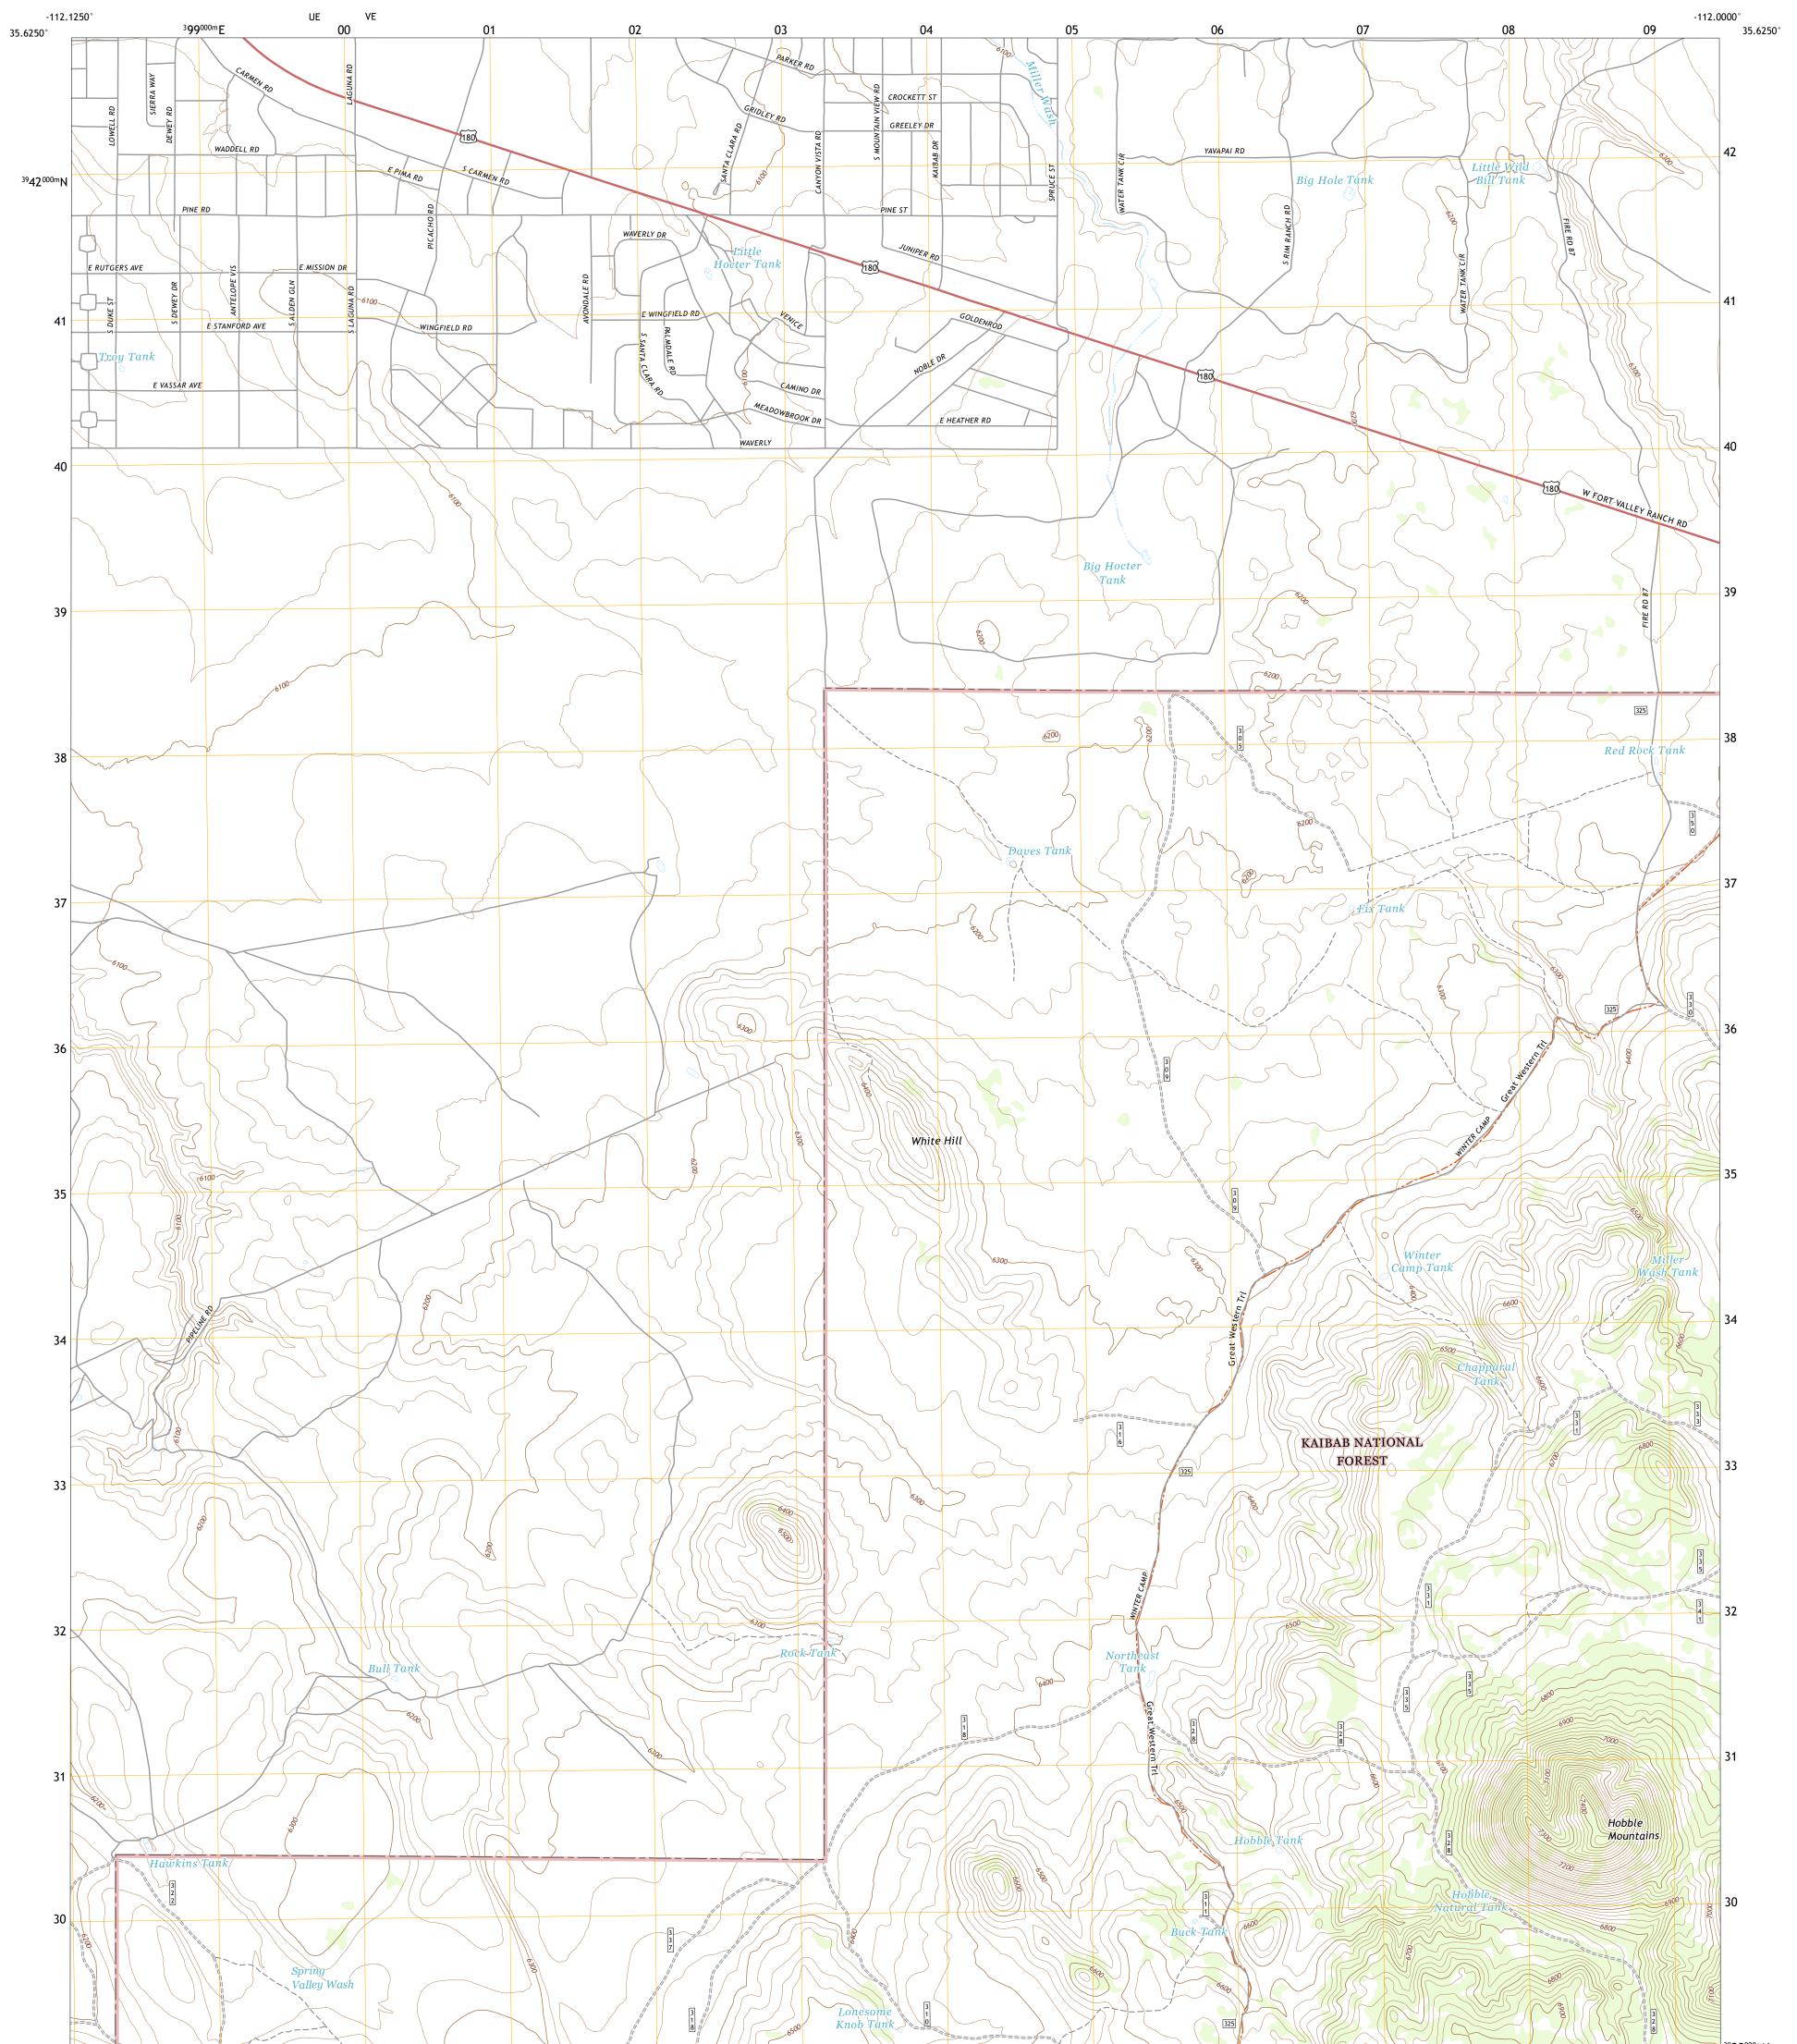

## U.S. DEPARTMENT OF THE INTERIOR U.S. GEOLOGICAL SURVEY

ULST SERVICE ULSS SERVICE HOBBLE TANK QUADRANGLE ARIZONA - COCONINO COUNTY 7.5-MINUTE SERIES

Produced by the United States Geological Survey North American Datum of 1983 (NAD83) World Geodetic System of 1984 (WGS84). Projection and 1 000-meter grid:Universal Transverse Mercator, Zone 12S This map is not a legal document. Boundaries may be generalized for this map scale. Private lands within government reservations may not be shown. Obtain permission before entering private lands.

Check with local Forest Service unit for current travel conditions and restrictions.

HOBBLE TANK, AZ

2021