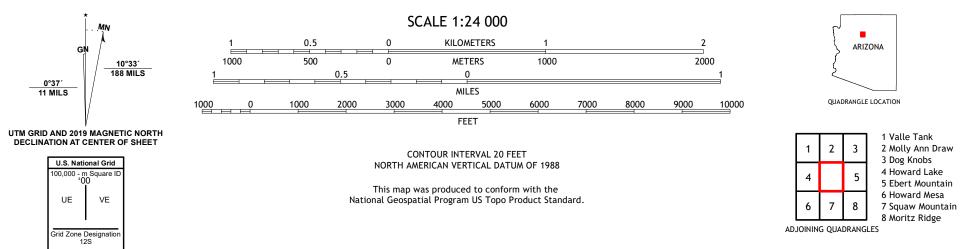

## U.S. DEPARTMENT OF THE INTERIOR U.S. GEOLOGICAL SURVEY

ULST SERVICE ULSS SERVICE HOBBLE TANK QUADRANGLE ARIZONA - COCONINO COUNTY 7.5-MINUTE SERIES

Produced by the United States Geological Survey North American Datum of 1983 (NAD83) World Geodetic System of 1984 (WGS84). Projection and 1 000-meter grid:Universal Transverse Mercator, Zone 12S This map is not a legal document. Boundaries may be generalized for this map scale. Private lands within government reservations may not be shown. Obtain permission before entering private lands.