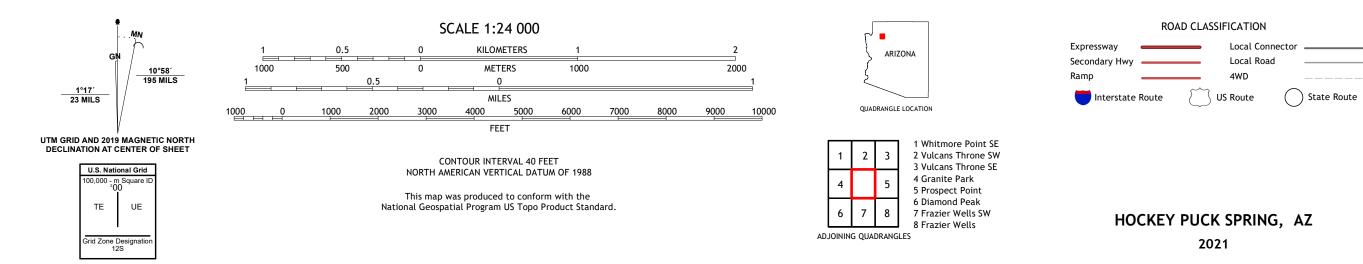

## U.S. DEPARTMENT OF THE INTERIOR U.S. GEOLOGICAL SURVEY

Produced by the United States Geological Survey North American Datum of 1983 (NAD83) World Geodetic System of 1984 (WGS84). Projection and 1 000-meter grid:Universal Transverse Mercator, Zone 12S This map is not a legal document. Boundaries may be generalized for this map scale. Private lands within government reservations may not be shown. Obtain permission before entering private lands.

Imagery......NAIP, June 2019 - June 2019 Roads......ORIS, 1980 - 2017 Hydrography......National Hydrography Dataset, 2004 - 2019 Contours.....Multiple sources; see metadata file 2019 - 2021 Public Land Survey System......BLM, 2017 Wetlands.....BLM, 2017