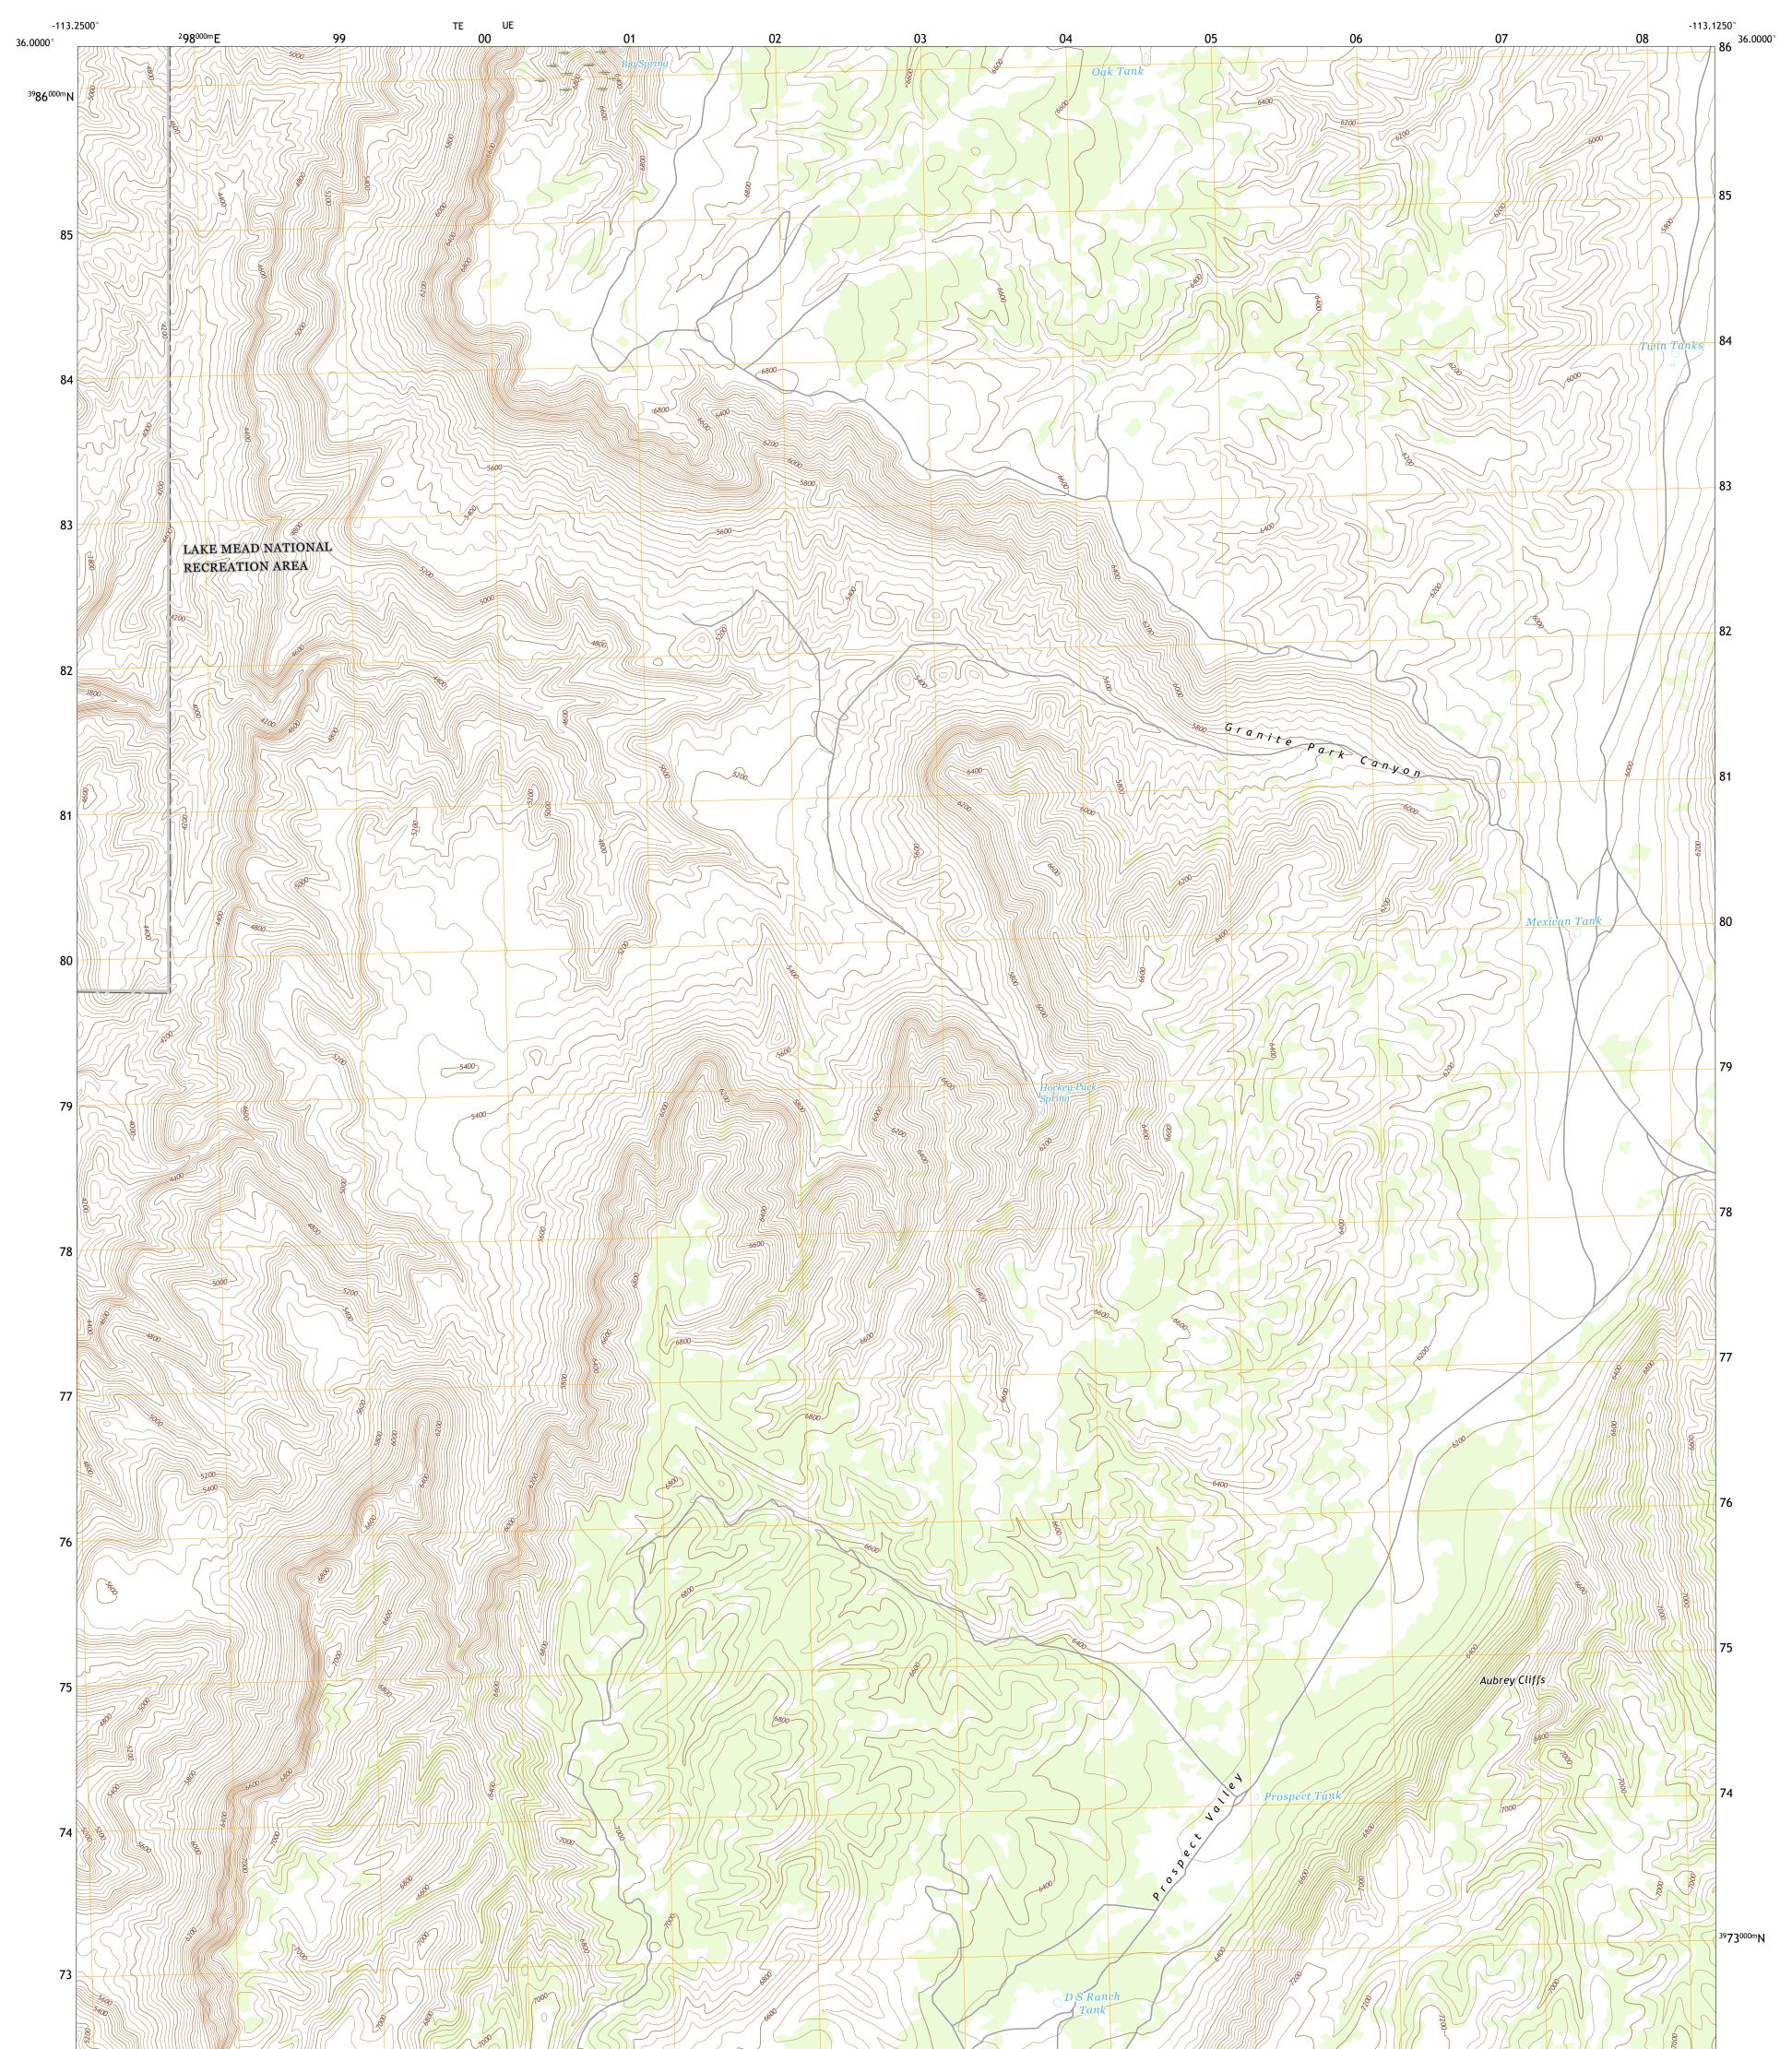

## U.S. DEPARTMENT OF THE INTERIOR U.S. GEOLOGICAL SURVEY

Produced by the United States Geological Survey North American Datum of 1983 (NAD83) World Geodetic System of 1984 (WGS84). Projection and 1 000-meter grid:Universal Transverse Mercator, Zone 12S This map is not a legal document. Boundaries may be generalized for this map scale. Private lands within government reservations may not be shown. Obtain permission before entering private lands.

Imagery......NAIP, June 2019 - June 2019 Roads......ORIS, 1980 - 2017 Hydrography......National Hydrography Dataset, 2004 - 2019 Contours.....Multiple sources; see metadata file 2019 - 2021 Public Land Survey System......BLM, 2017 Wetlands.....BLM, 2017