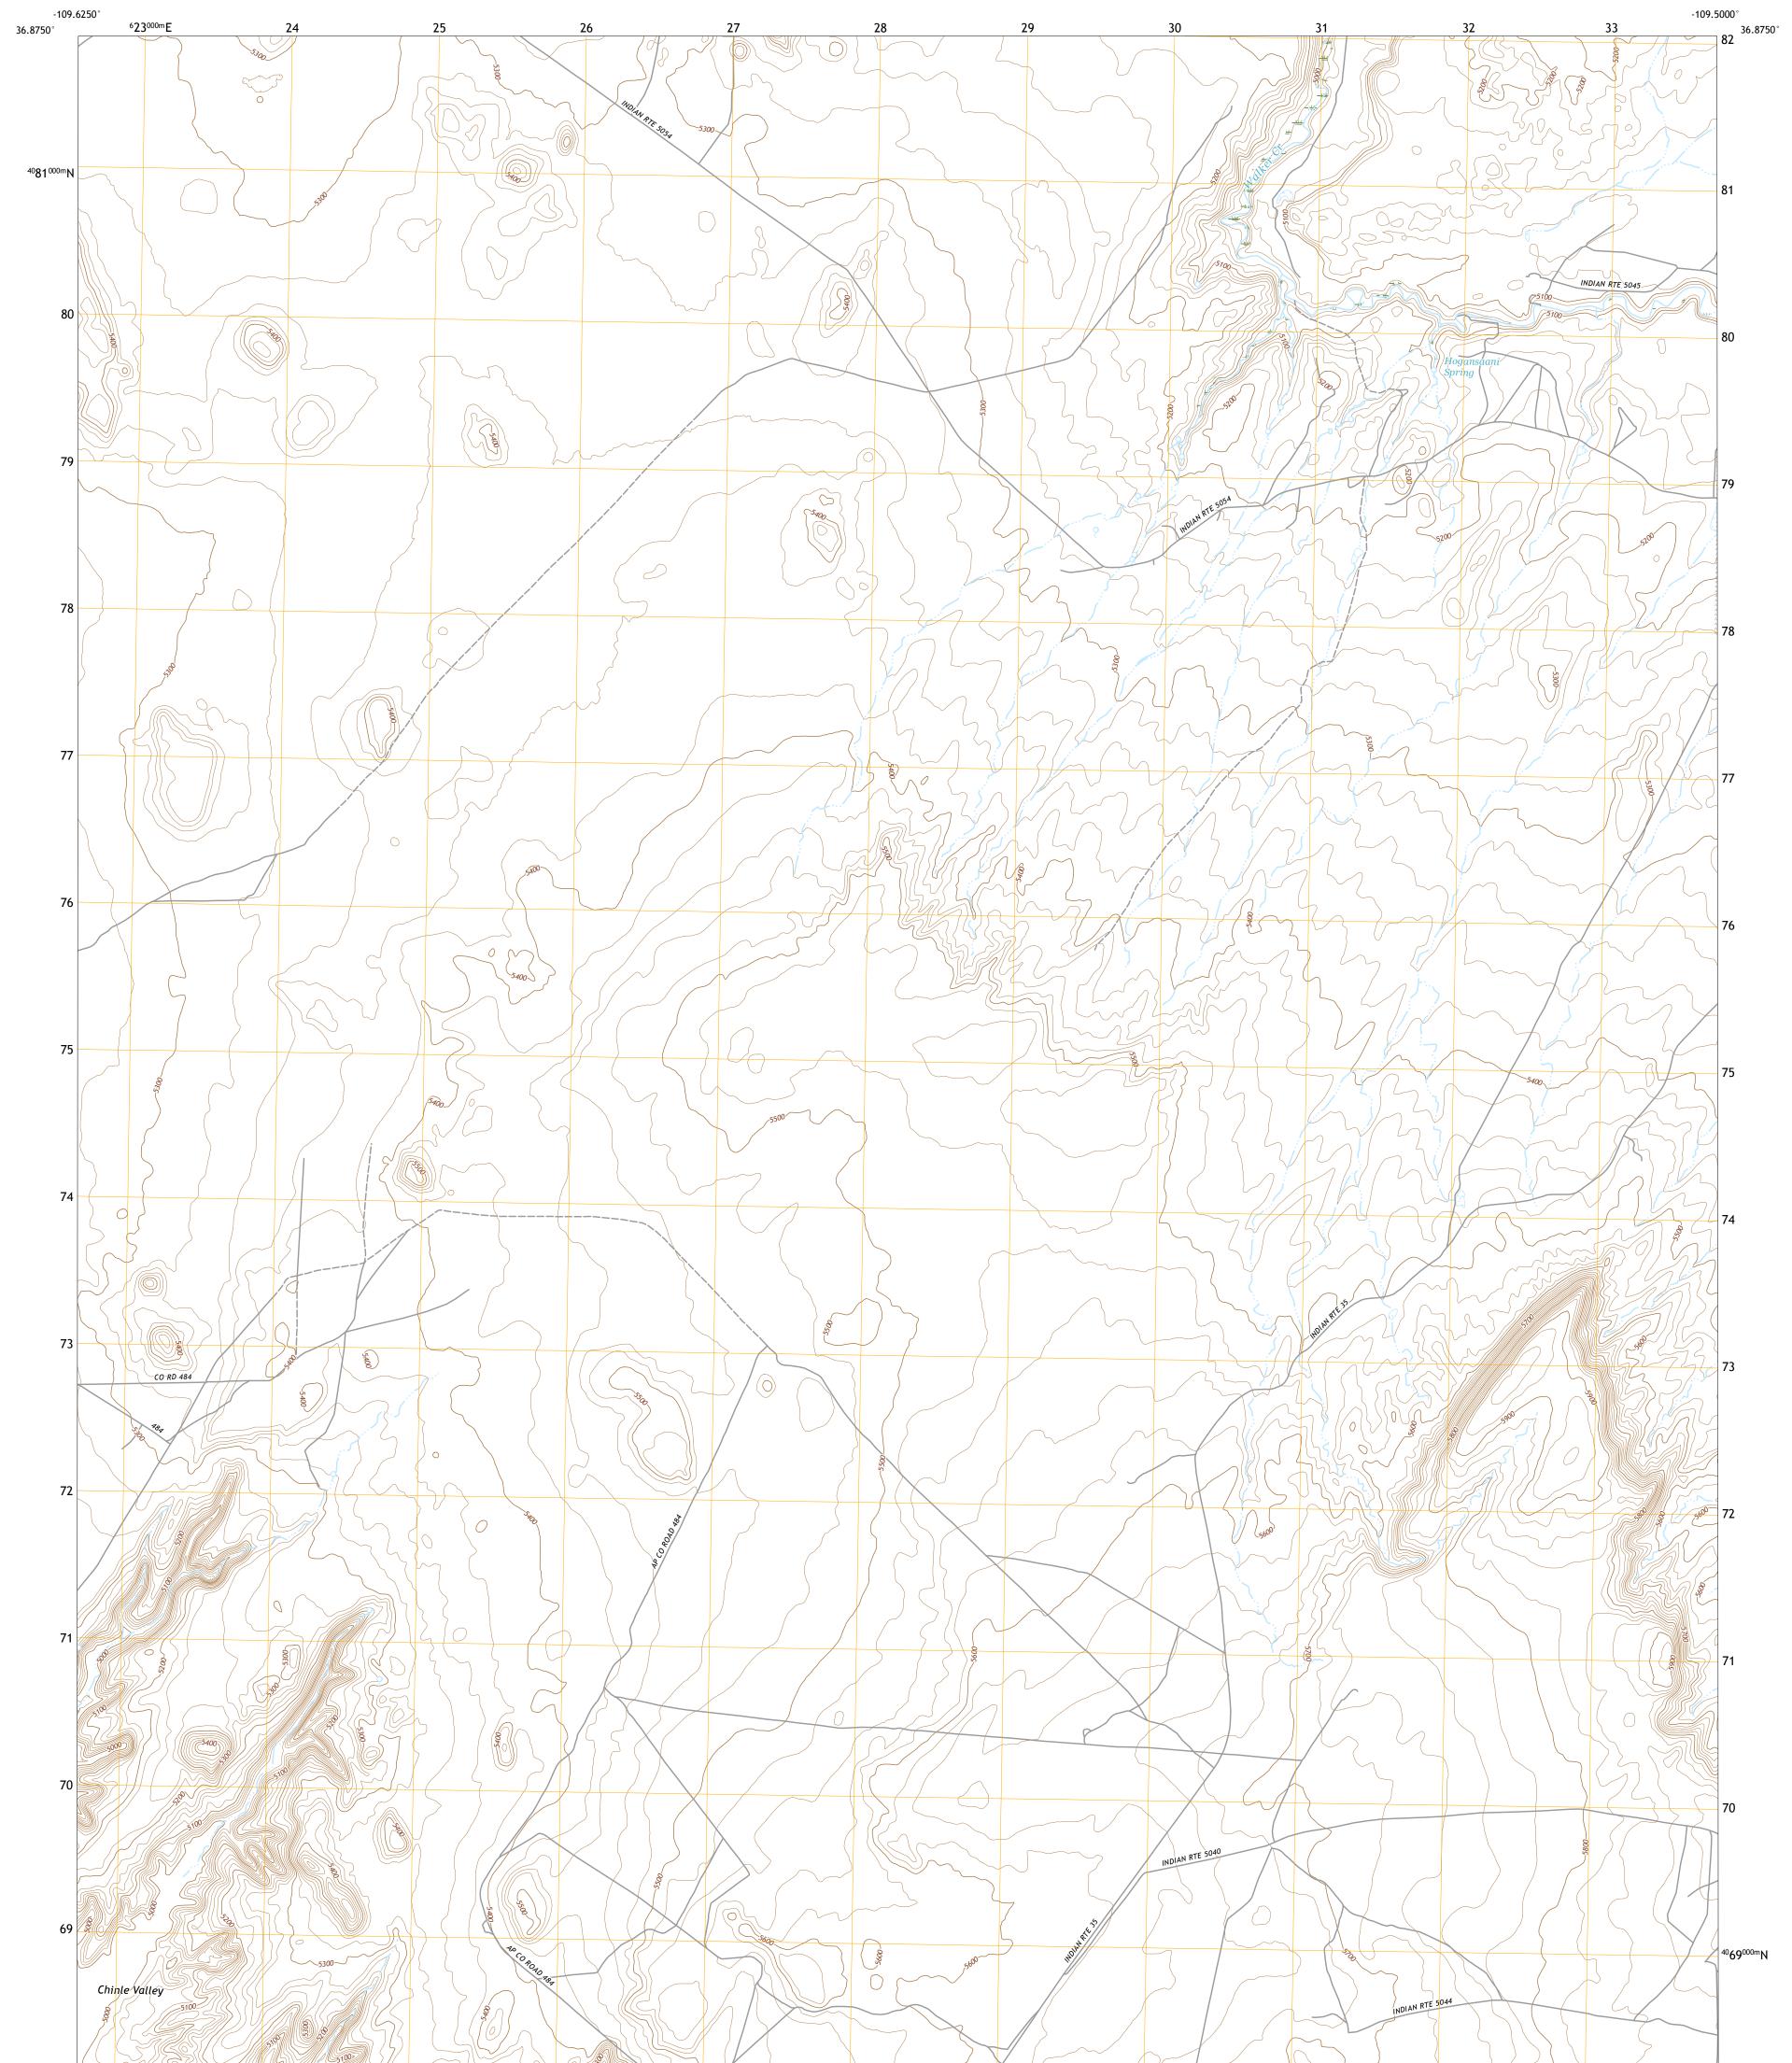

## U.S. DEPARTMENT OF THE INTERIOR U.S. GEOLOGICAL SURVEY

Produced by the United States Geological Survey North American Datum of 1983 (NAD83) World Geodetic System of 1984 (WGS84). Projection and 1 000-meter grid:Universal Transverse Mercator, Zone 12S This map is not a legal document. Boundaries may be generalized for this map scale. Private lands within government reservations may not be shown. Obtain permission before entering private lands.

Imagery......NAIP, June 2015 - August 2015 Roads......ORIS, 1980 - 2011 Names......GNIS, 1980 - 2011 Hydrography......GNIS, 1980 - 2011 Contours.....National Hydrography Dataset, 2004 - 2011 Contours.....National Elevation Dataset, 1999 Boundaries.....Multiple sources; see metadata file 2016 - 2017 Public Land Survey System......BLM, 2017 Wetlands......BLM, 2005 - 2009

## NSN. 7 6 4 3 0 1 6 3 5 4 3 3 1 NGA REF NO. US GSX24 K 2 0 6 4 7