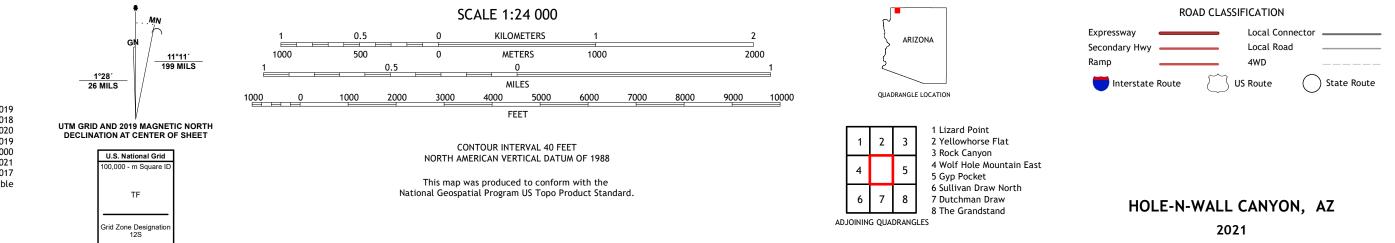

## U.S. DEPARTMENT OF THE INTERIOR U.S. GEOLOGICAL SURVEY

HOLE-N-WALL CANYON QUADRANGLE ARIZONA - MOHAVE COUNTY 7.5-MINUTE SERIES

Produced by the United States Geological Survey North American Datum of 1983 (NAD83) World Geodetic System of 1984 (WGS84). Projection and 1 000-meter grid:Universal Transverse Mercator, Zone 12S This map is not a legal document. Boundaries may be generalized for this map scale. Private lands within government reservations may not be shown. Obtain permission before entering private lands.