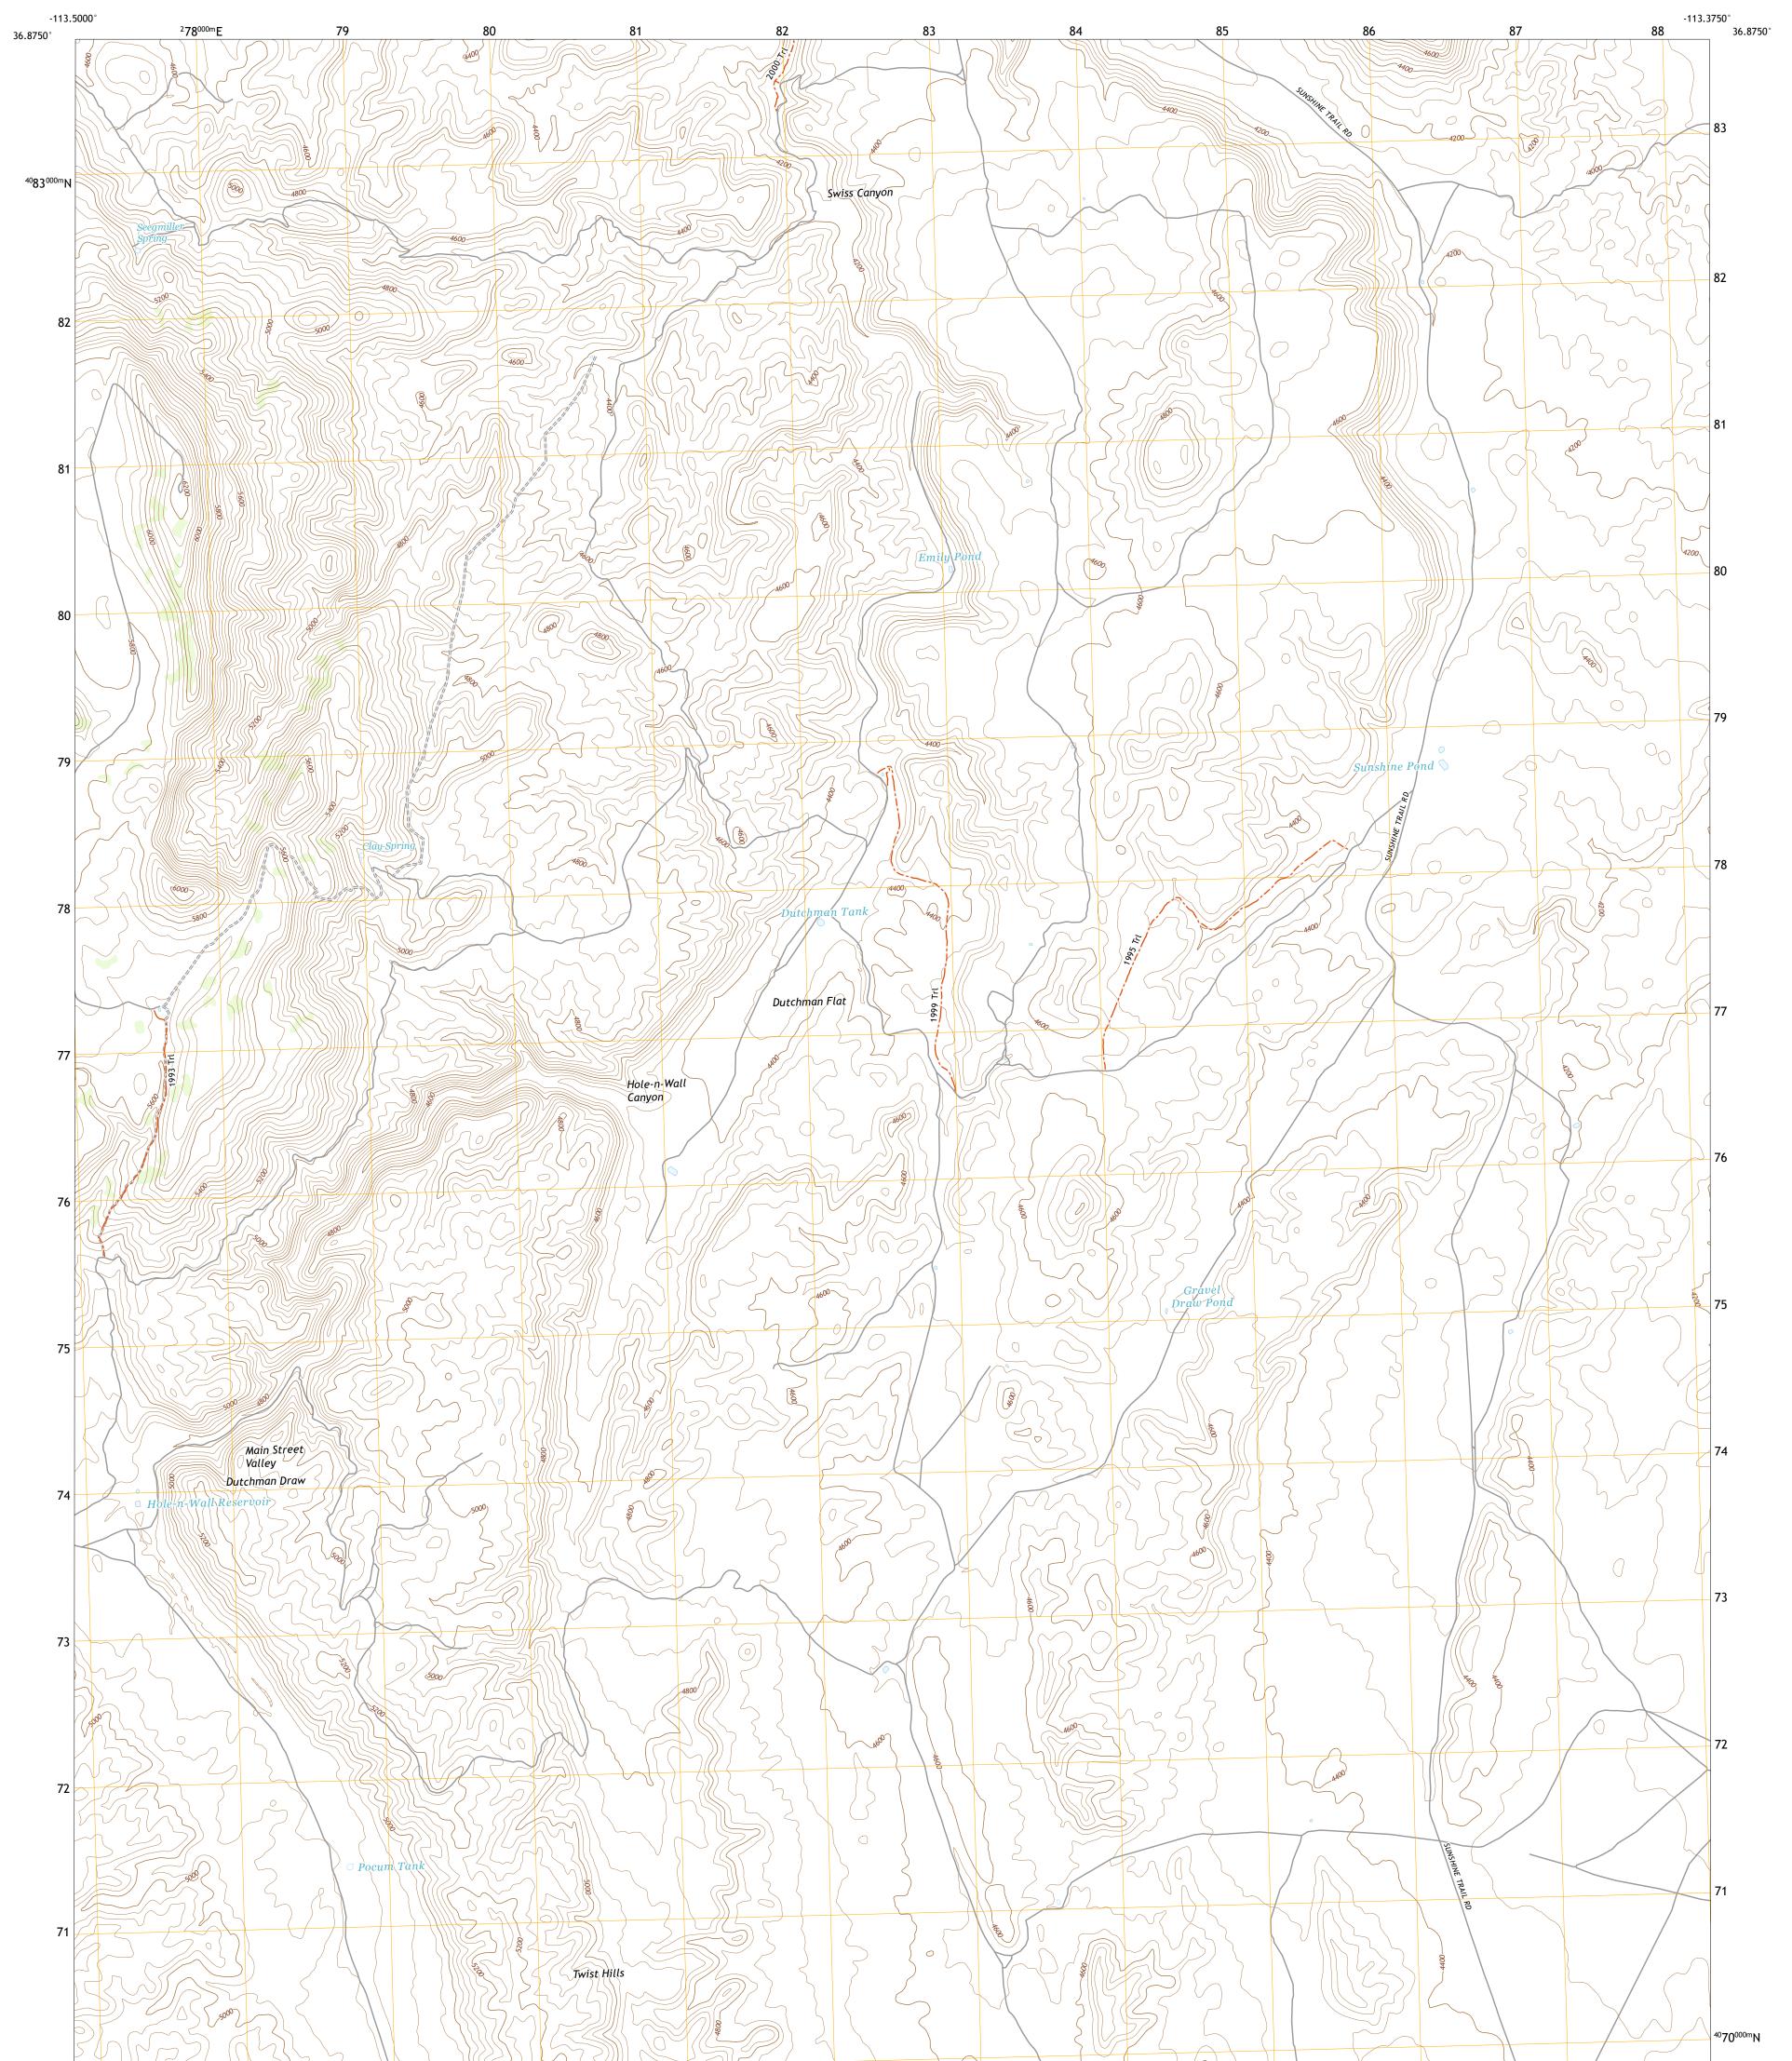

## U.S. DEPARTMENT OF THE INTERIOR U.S. GEOLOGICAL SURVEY

HOLE-N-WALL CANYON QUADRANGLE ARIZONA - MOHAVE COUNTY 7.5-MINUTE SERIES

Produced by the United States Geological Survey North American Datum of 1983 (NAD83) World Geodetic System of 1984 (WGS84). Projection and 1 000-meter grid:Universal Transverse Mercator, Zone 12S This map is not a legal document. Boundaries may be generalized for this map scale. Private lands within government reservations may not be shown. Obtain permission before entering private lands.

 Imagery......NAIP, June 2019 - June 2019

 Roads......NAIP, June 2019 - June 2019

 Roads......Naional Bureau, 2018

 Names......GNIS, 1979 - 2020

 Hydrography......Say

 National Hydrography Dataset, 2004 - 2019

 Contours......National Elevation Dataset, 2000

 Boundaries......Multiple sources; see metadata file 2019 - 2021

 Public Land Survey System.......BLM, 2017

 Wetlands......FWS National Wetlands Inventory Not Available