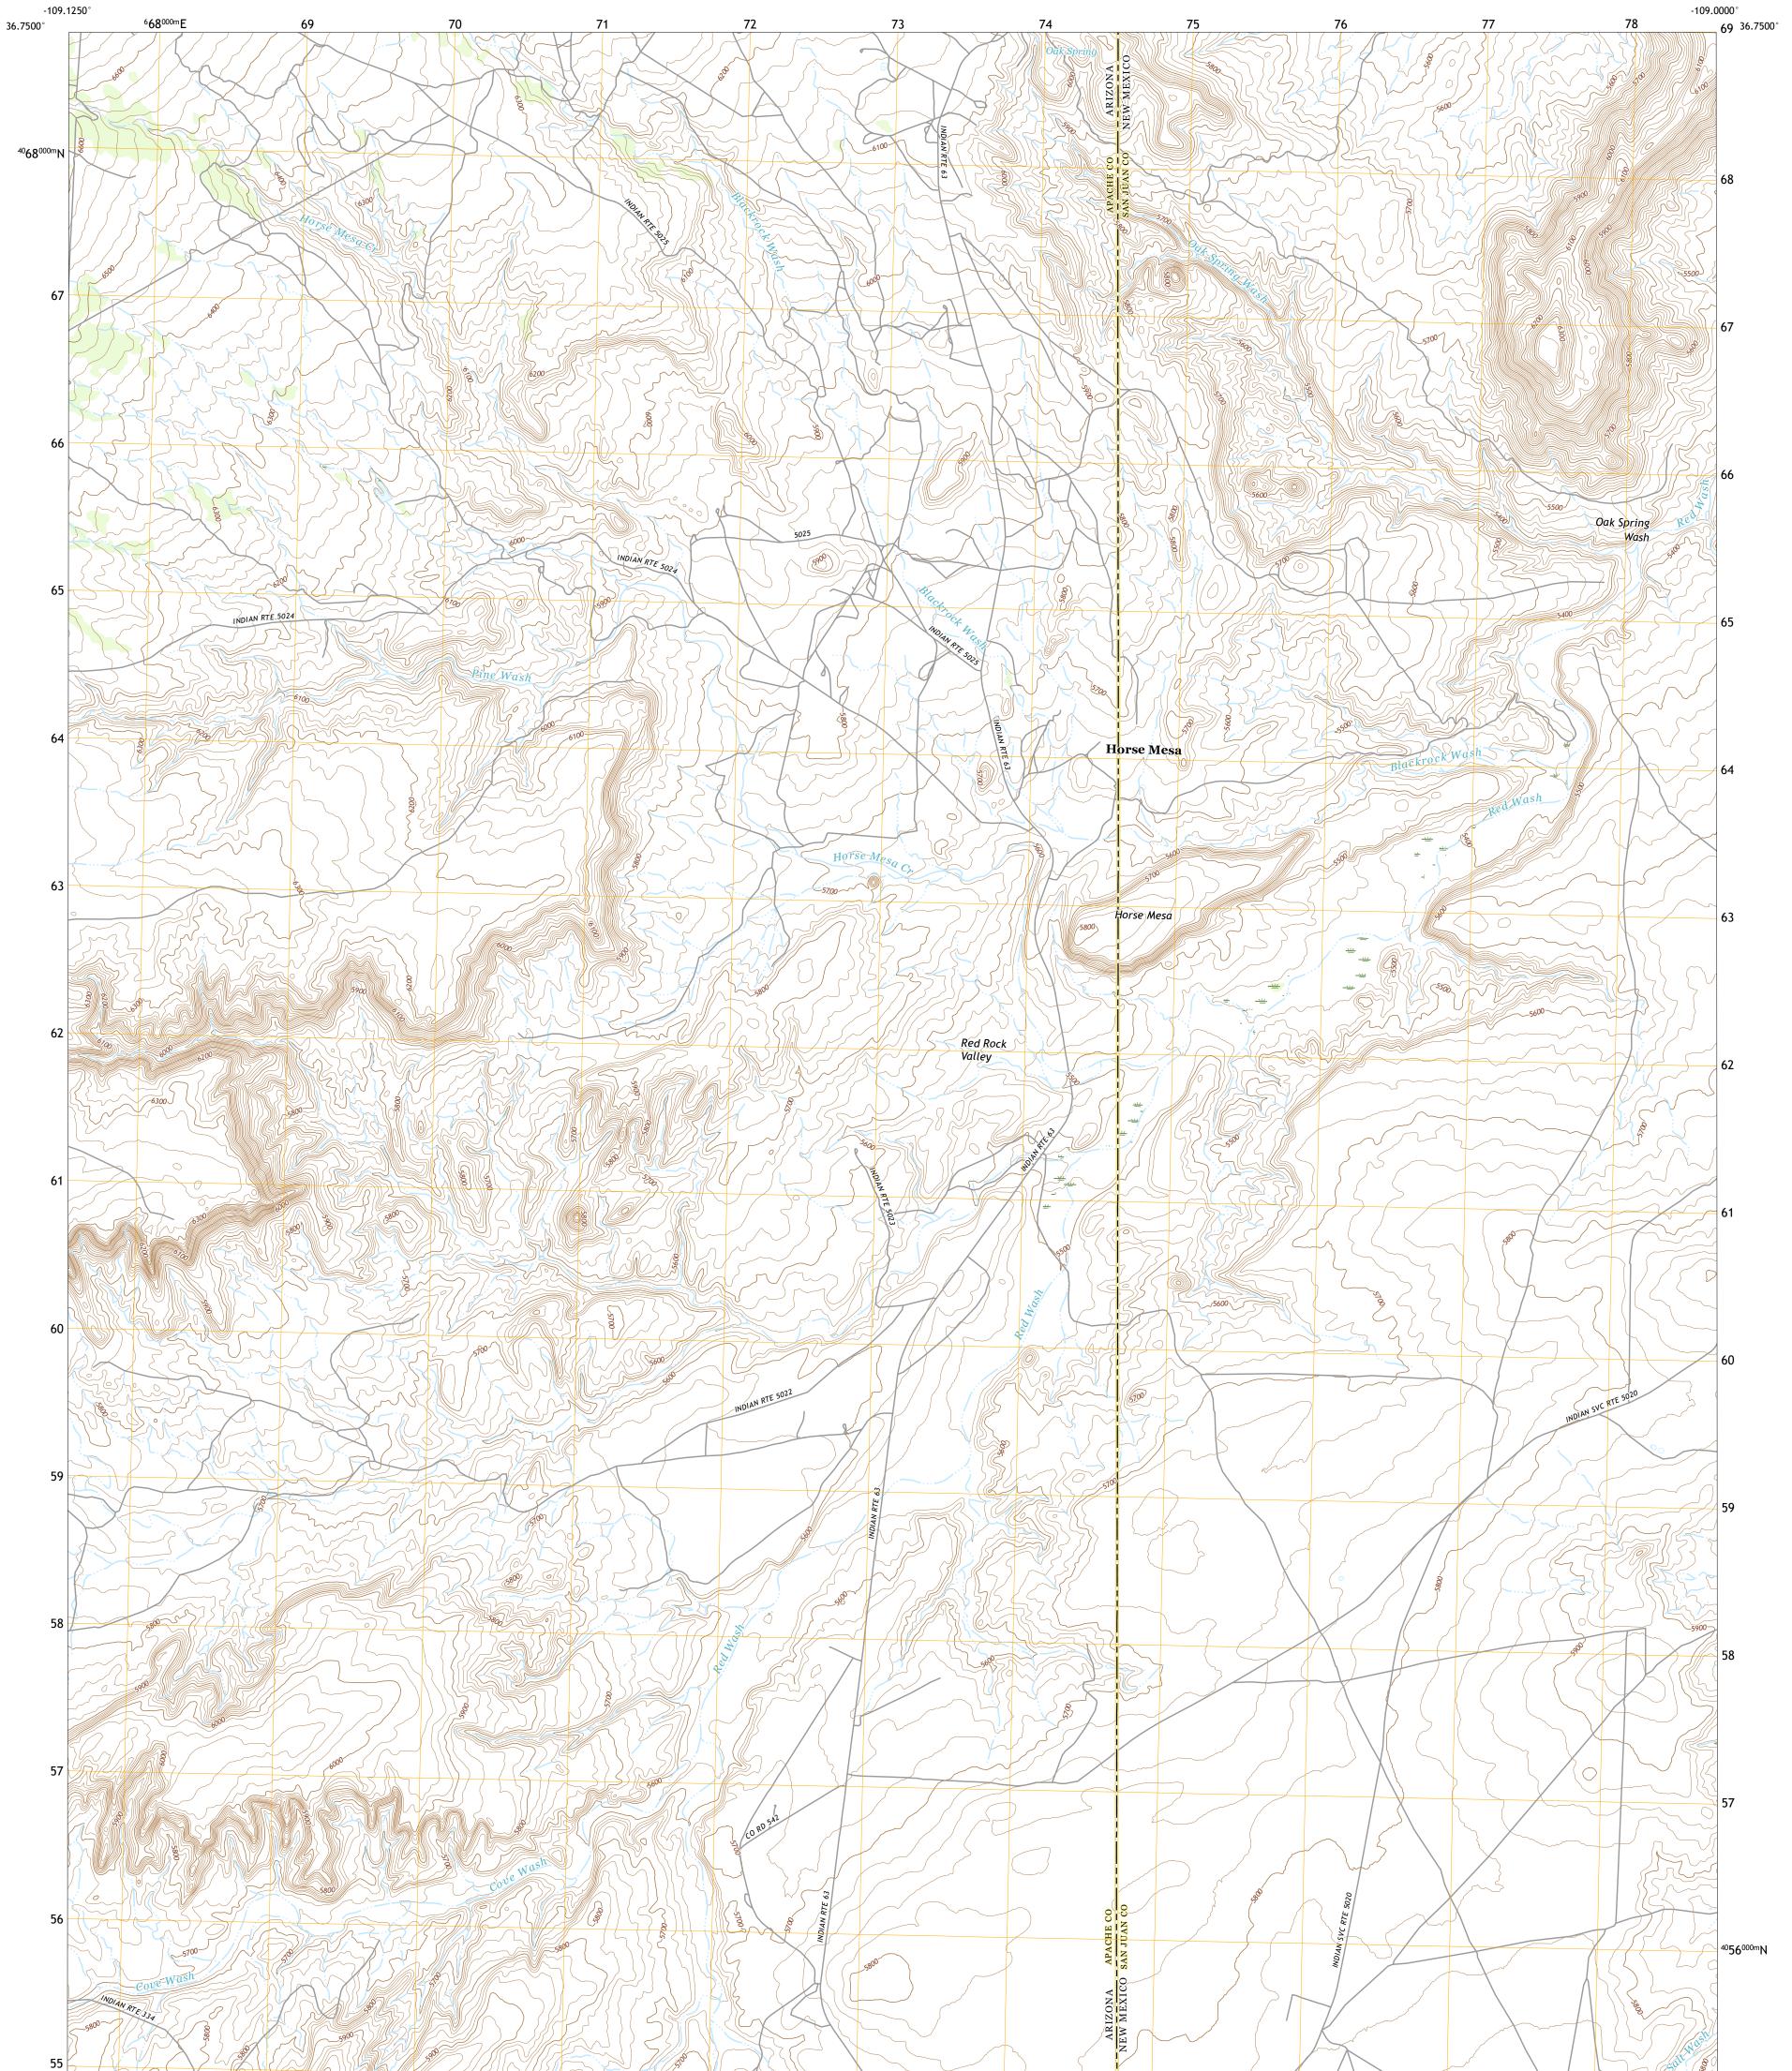

## U.S. DEPARTMENT OF THE INTERIOR U.S. GEOLOGICAL SURVEY

HORSE MESA QUADRANGLE ARIZONA - NEW MEXICO 7.5-MINUTE SERIES

Produced by the United States Geological Survey North American Datum of 1983 (NAD83) World Geodetic System of 1984 (WGS84). Projection and 1 000-meter grid:Universal Transverse Mercator, Zone 12S This map is not a legal document. Boundaries may be generalized for this map scale. Private lands within government reservations may not be shown. Obtain permission before entering private lands.

Imagery......NAIP, July 2019 - May 2020 Roads......GNIS, 1980 - 2021 Hydrography......GNIS, 1980 - 2021 Hydrography......National Hydrography Dataset, 2002 - 2019 Contours.....National Elevation Dataset, 1999 Boundaries......Multiple sources; see metadata file 2019 - 2021 Public Land Survey System.......BLM, 2017 - 2019 Wetlands......BWS National Wetlands Inventory 2005 - 2009