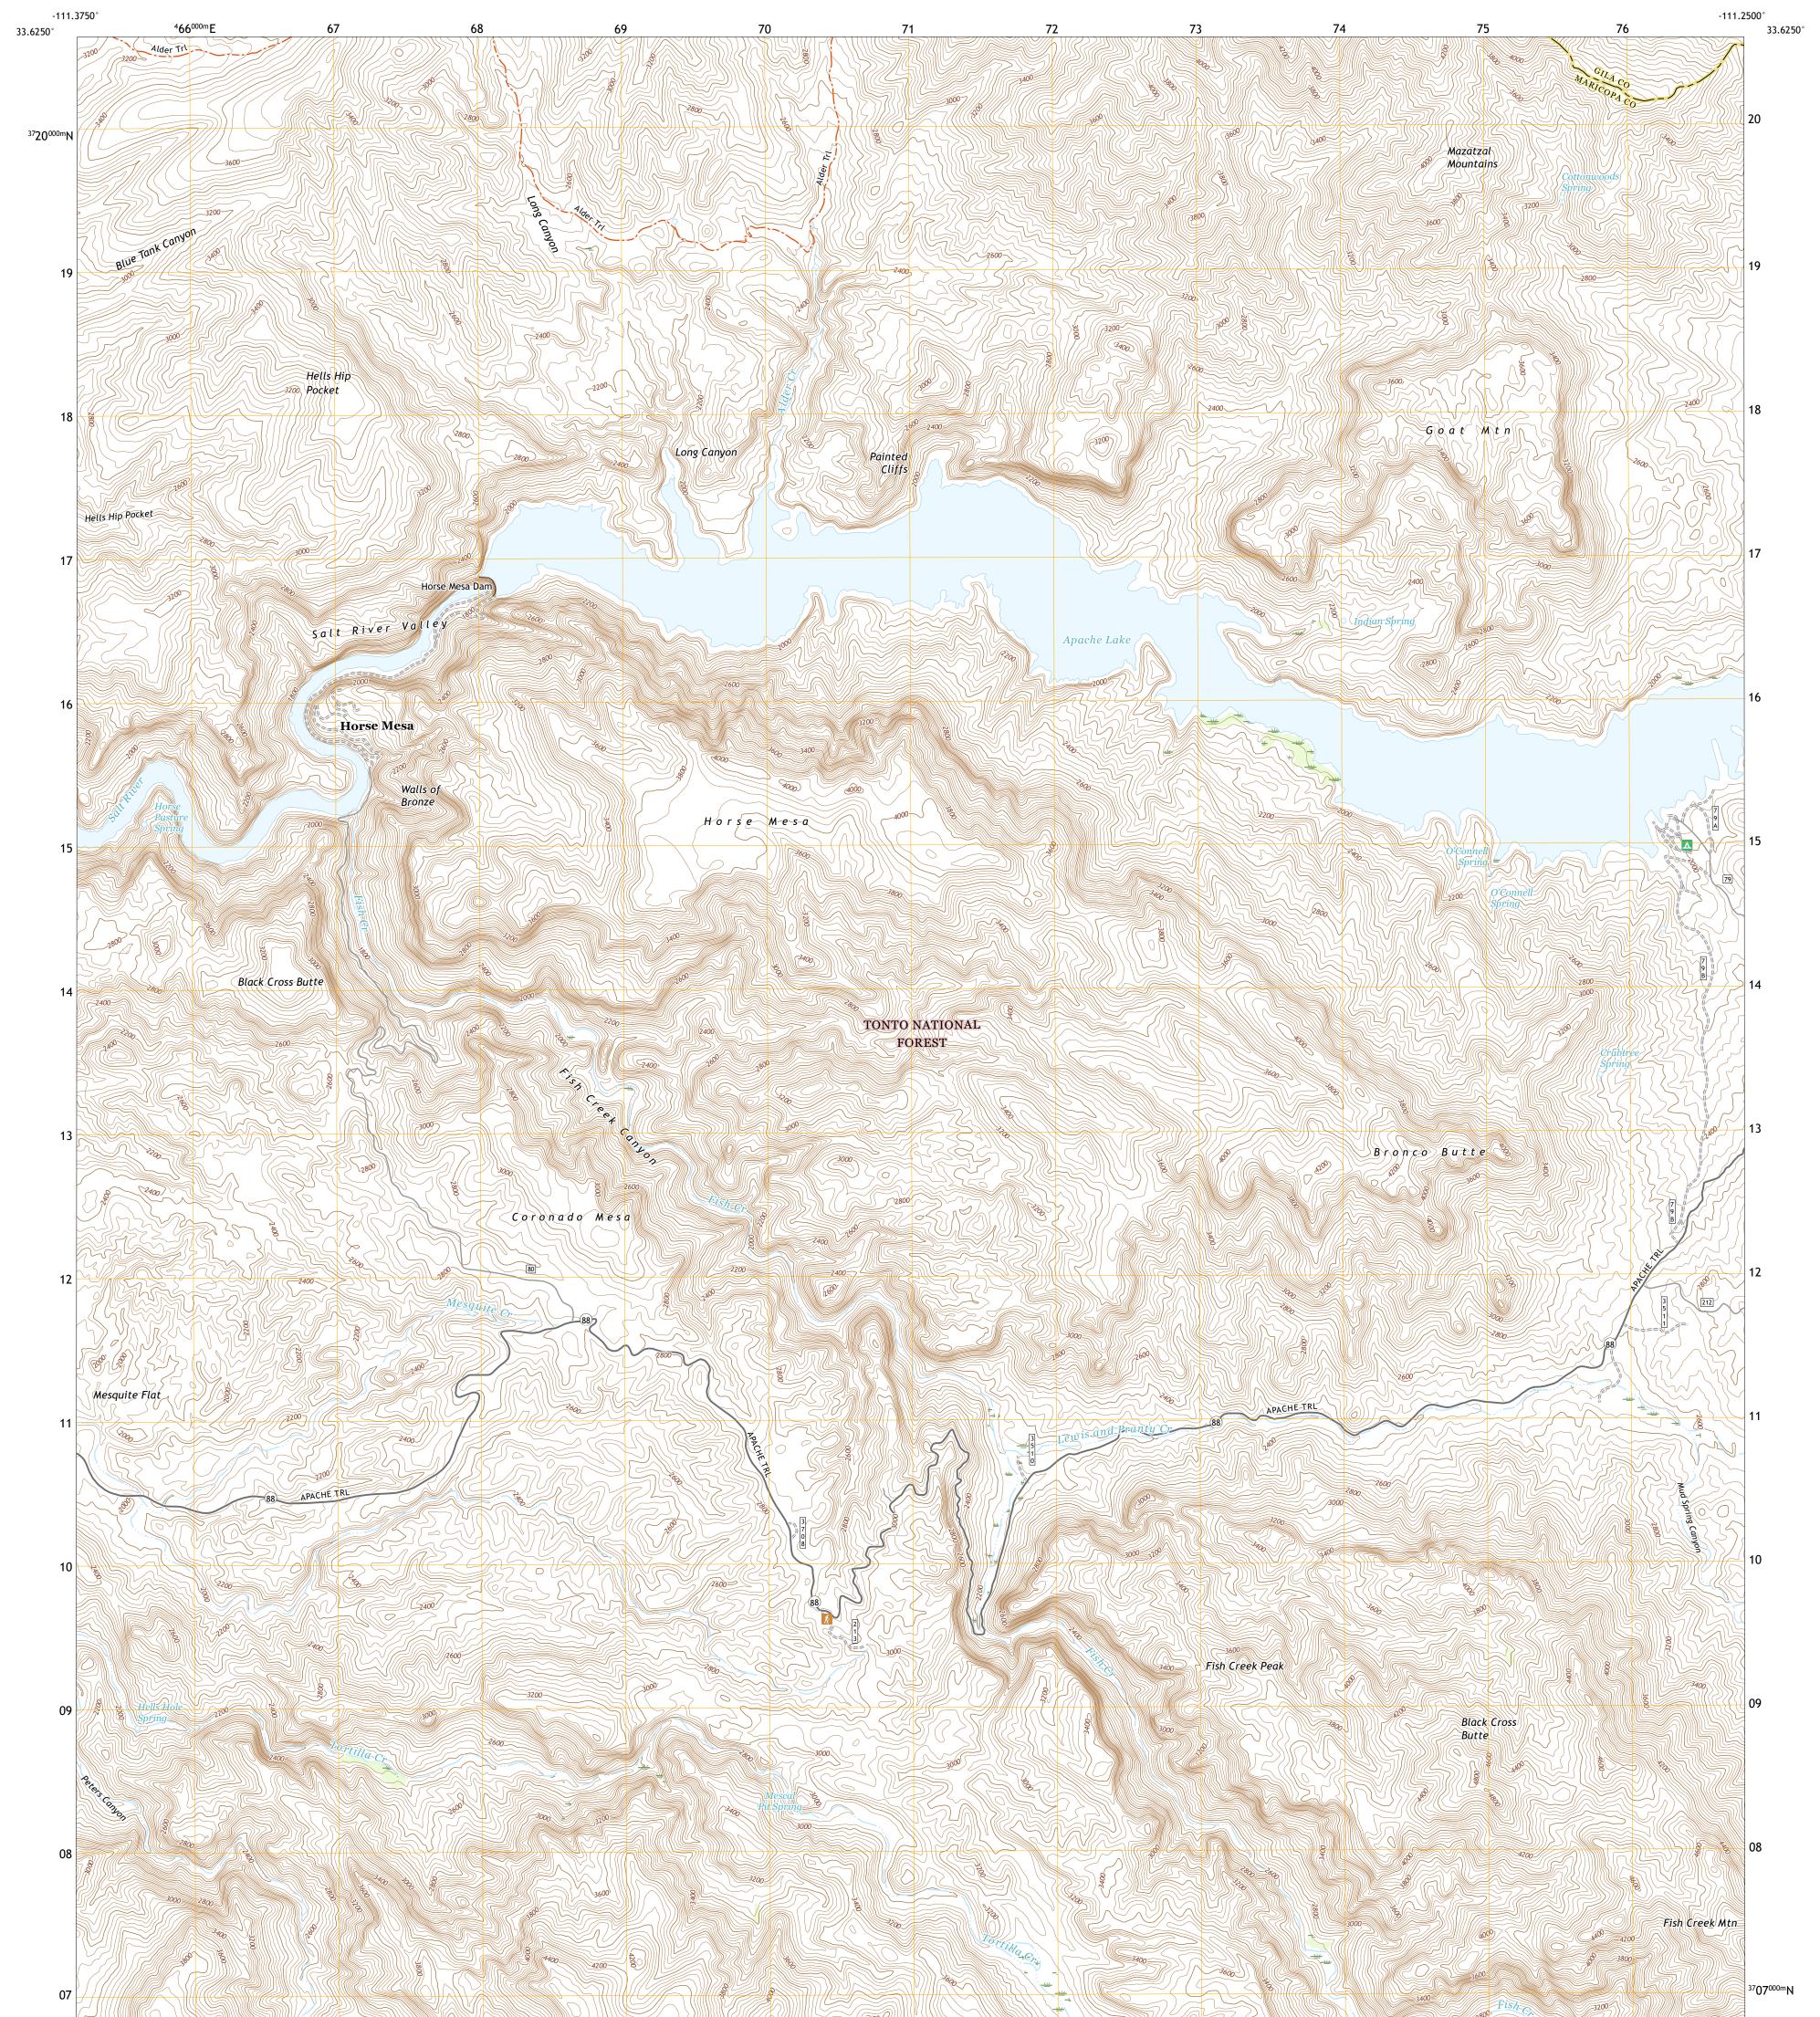

The National Map US Topo

USSEST SEPARCE USSEST

HORSE MESA DAM QUADRANGLE ARIZONA 7.5-MINUTE SERIES

Produced by the United States Geological Survey North American Datum of 1983 (NAD83) World Geodetic System of 1984 (WGS84). Projection and 1 000-meter grid:Universal Transverse Mercator, Zone 12S This map is not a legal document. Boundaries may be generalized for this map scale. Private lands within government reservations may not be shown. Obtain permission before entering private lands.

Imagery......NAIP, June 2019 - June 2019 Roads......U.S. Census Bureau, Not Available Roads within US Forest Service Lands......FSTopo Data 