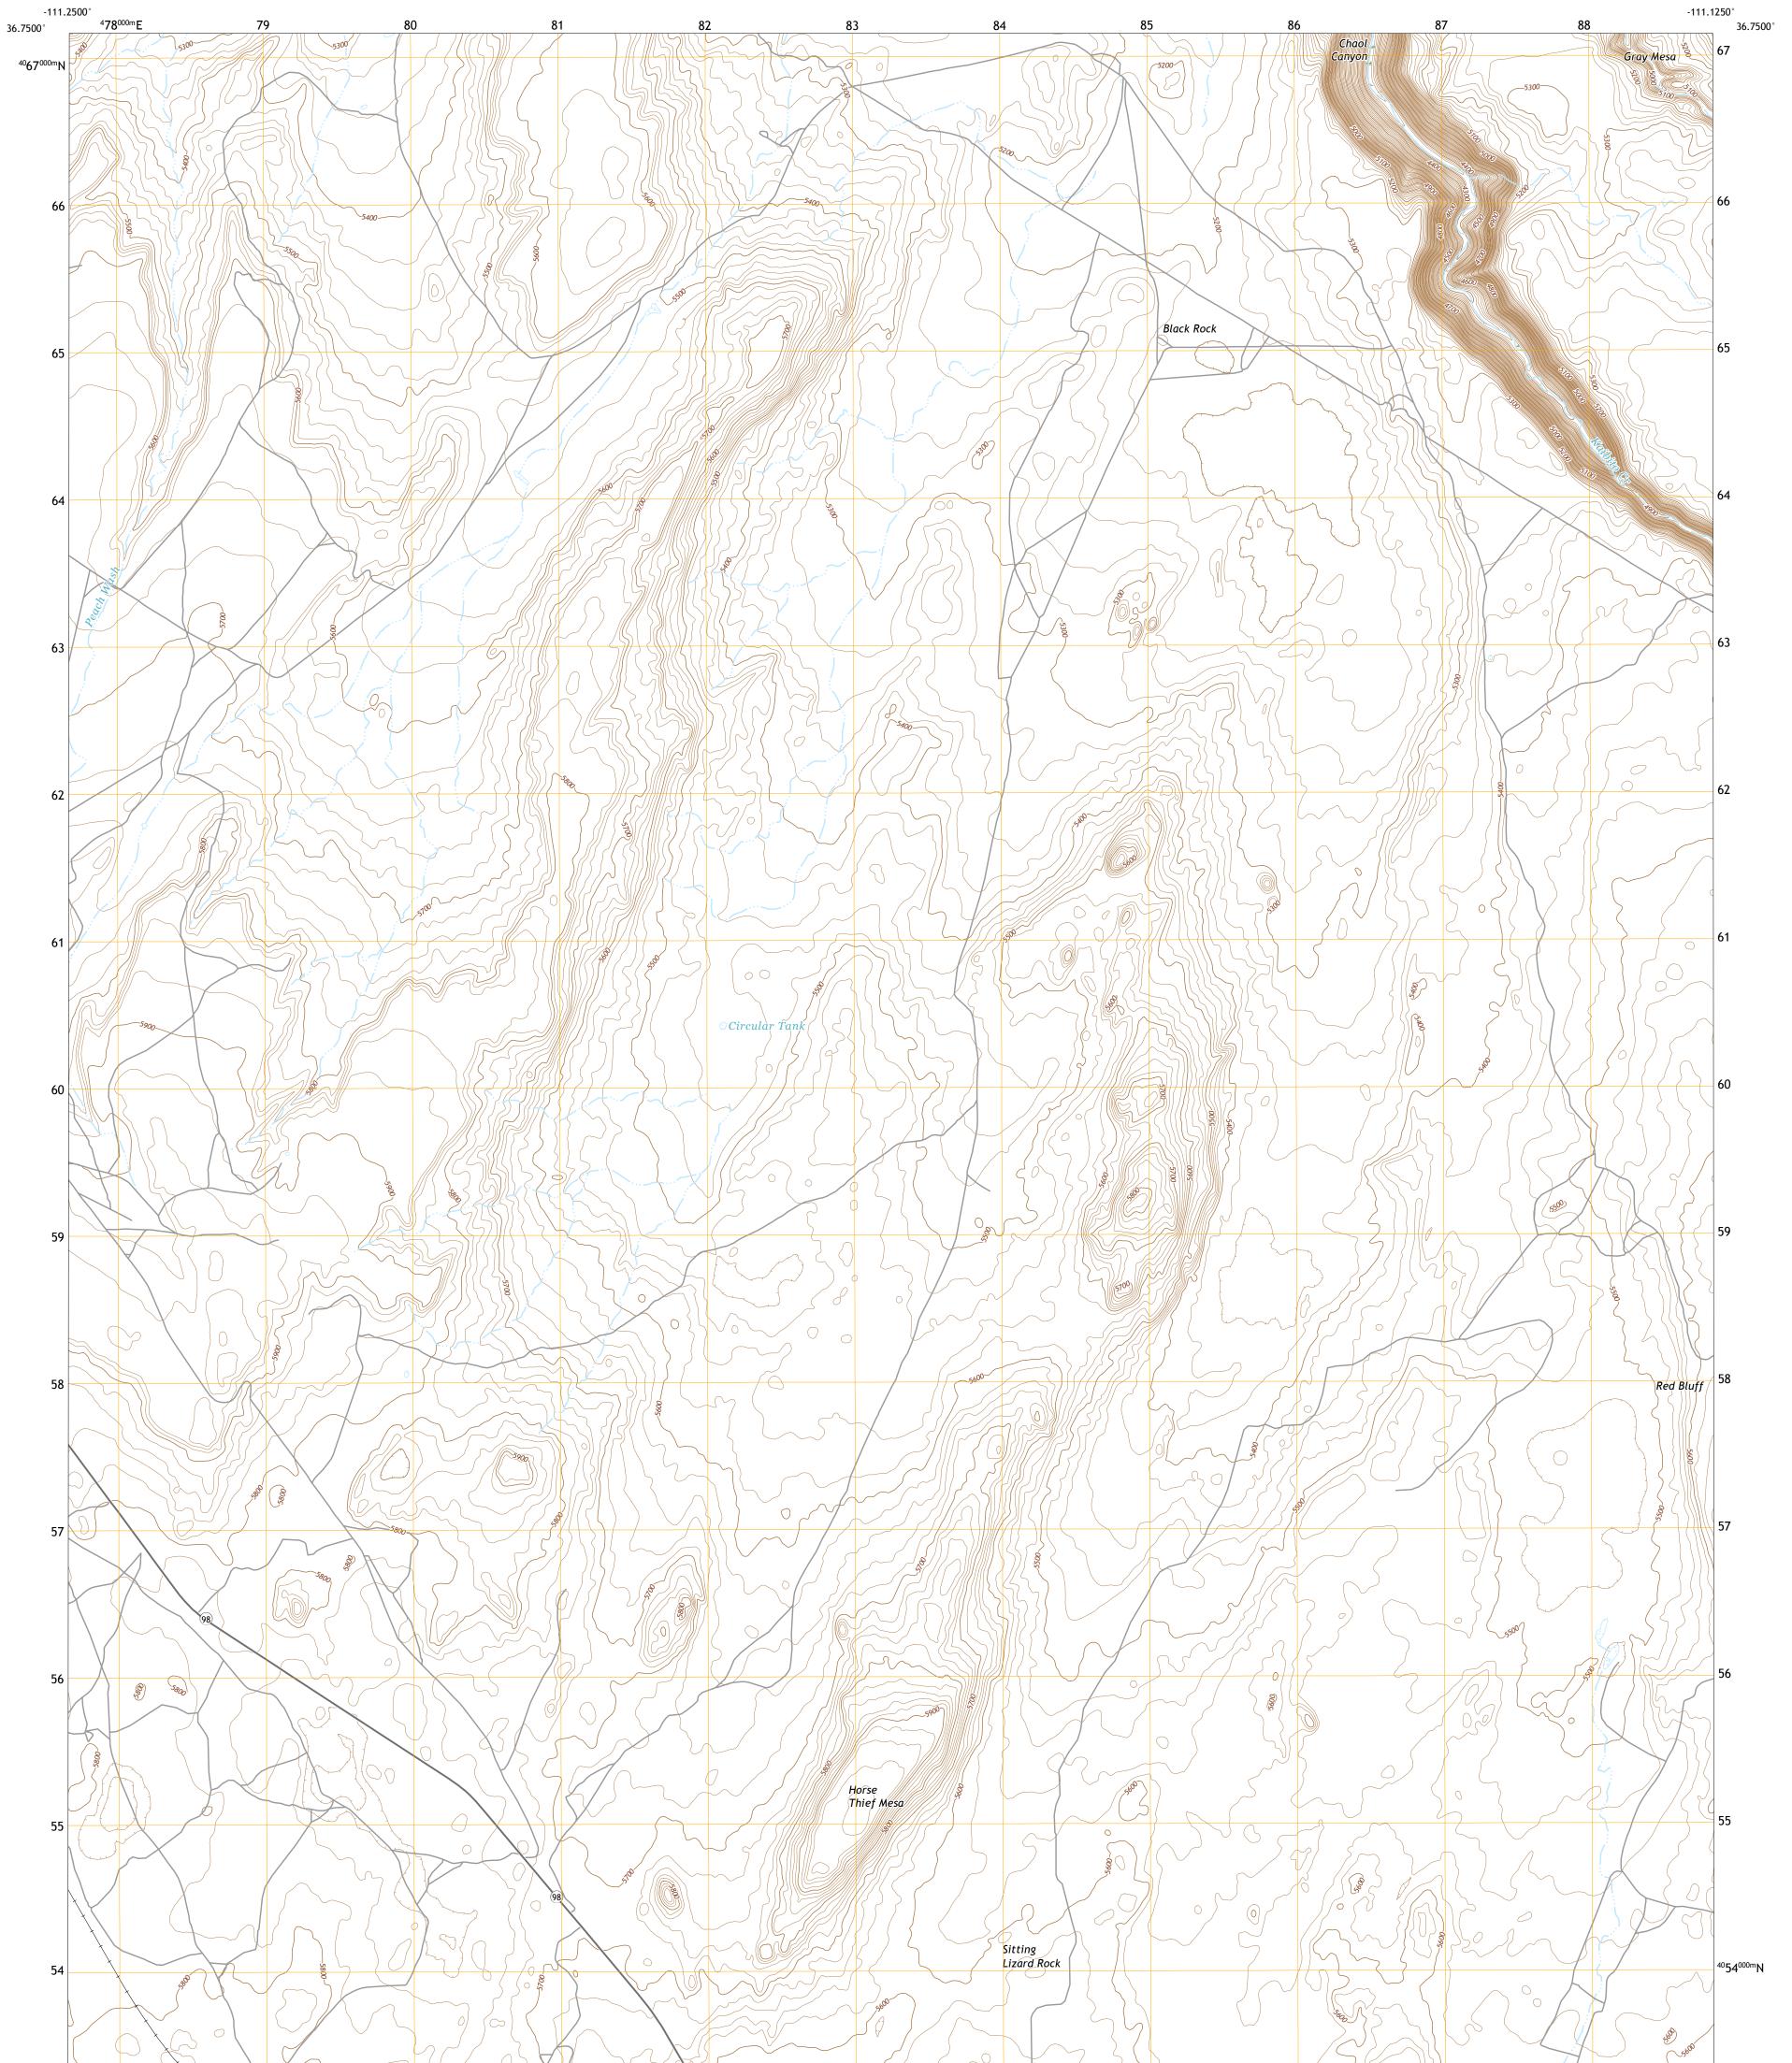

## U.S. DEPARTMENT OF THE INTERIOR U.S. GEOLOGICAL SURVEY

HORSETHIEF MESA QUADRANGLE ARIZONA - COCONINO COUNTY 7.5-MINUTE SERIES

Produced by the United States Geological Survey North American Datum of 1983 (NAD83) World Geodetic System of 1984 (WGS84). Projection and 1 000-meter grid:Universal Transverse Mercator, Zone 12S This map is not a legal document. Boundaries may be generalized for this map scale. Private lands within government reservations may not be shown. Obtain permission before entering private lands.

Imagery......NAIP, May 2015 - August 2015 Roads......ORIS, 1984 - 2017 Hydrography......GNIS, 1984 - 2017 Hydrography......National Hydrography Dataset, 2002 - 2016 Contours.....National Elevation Dataset, 1999 Boundaries.....Multiple sources; see metadata file 2016 - 2017 Public Land Survey System......BLM, 2017 Wetlands......BLM, 2005 - 2009

## NSN. 7 6 4 3 0 1 6 3 5 4 3 5 0 NGA REF NO. US GS X 2 4 K 2 1 1 5 4