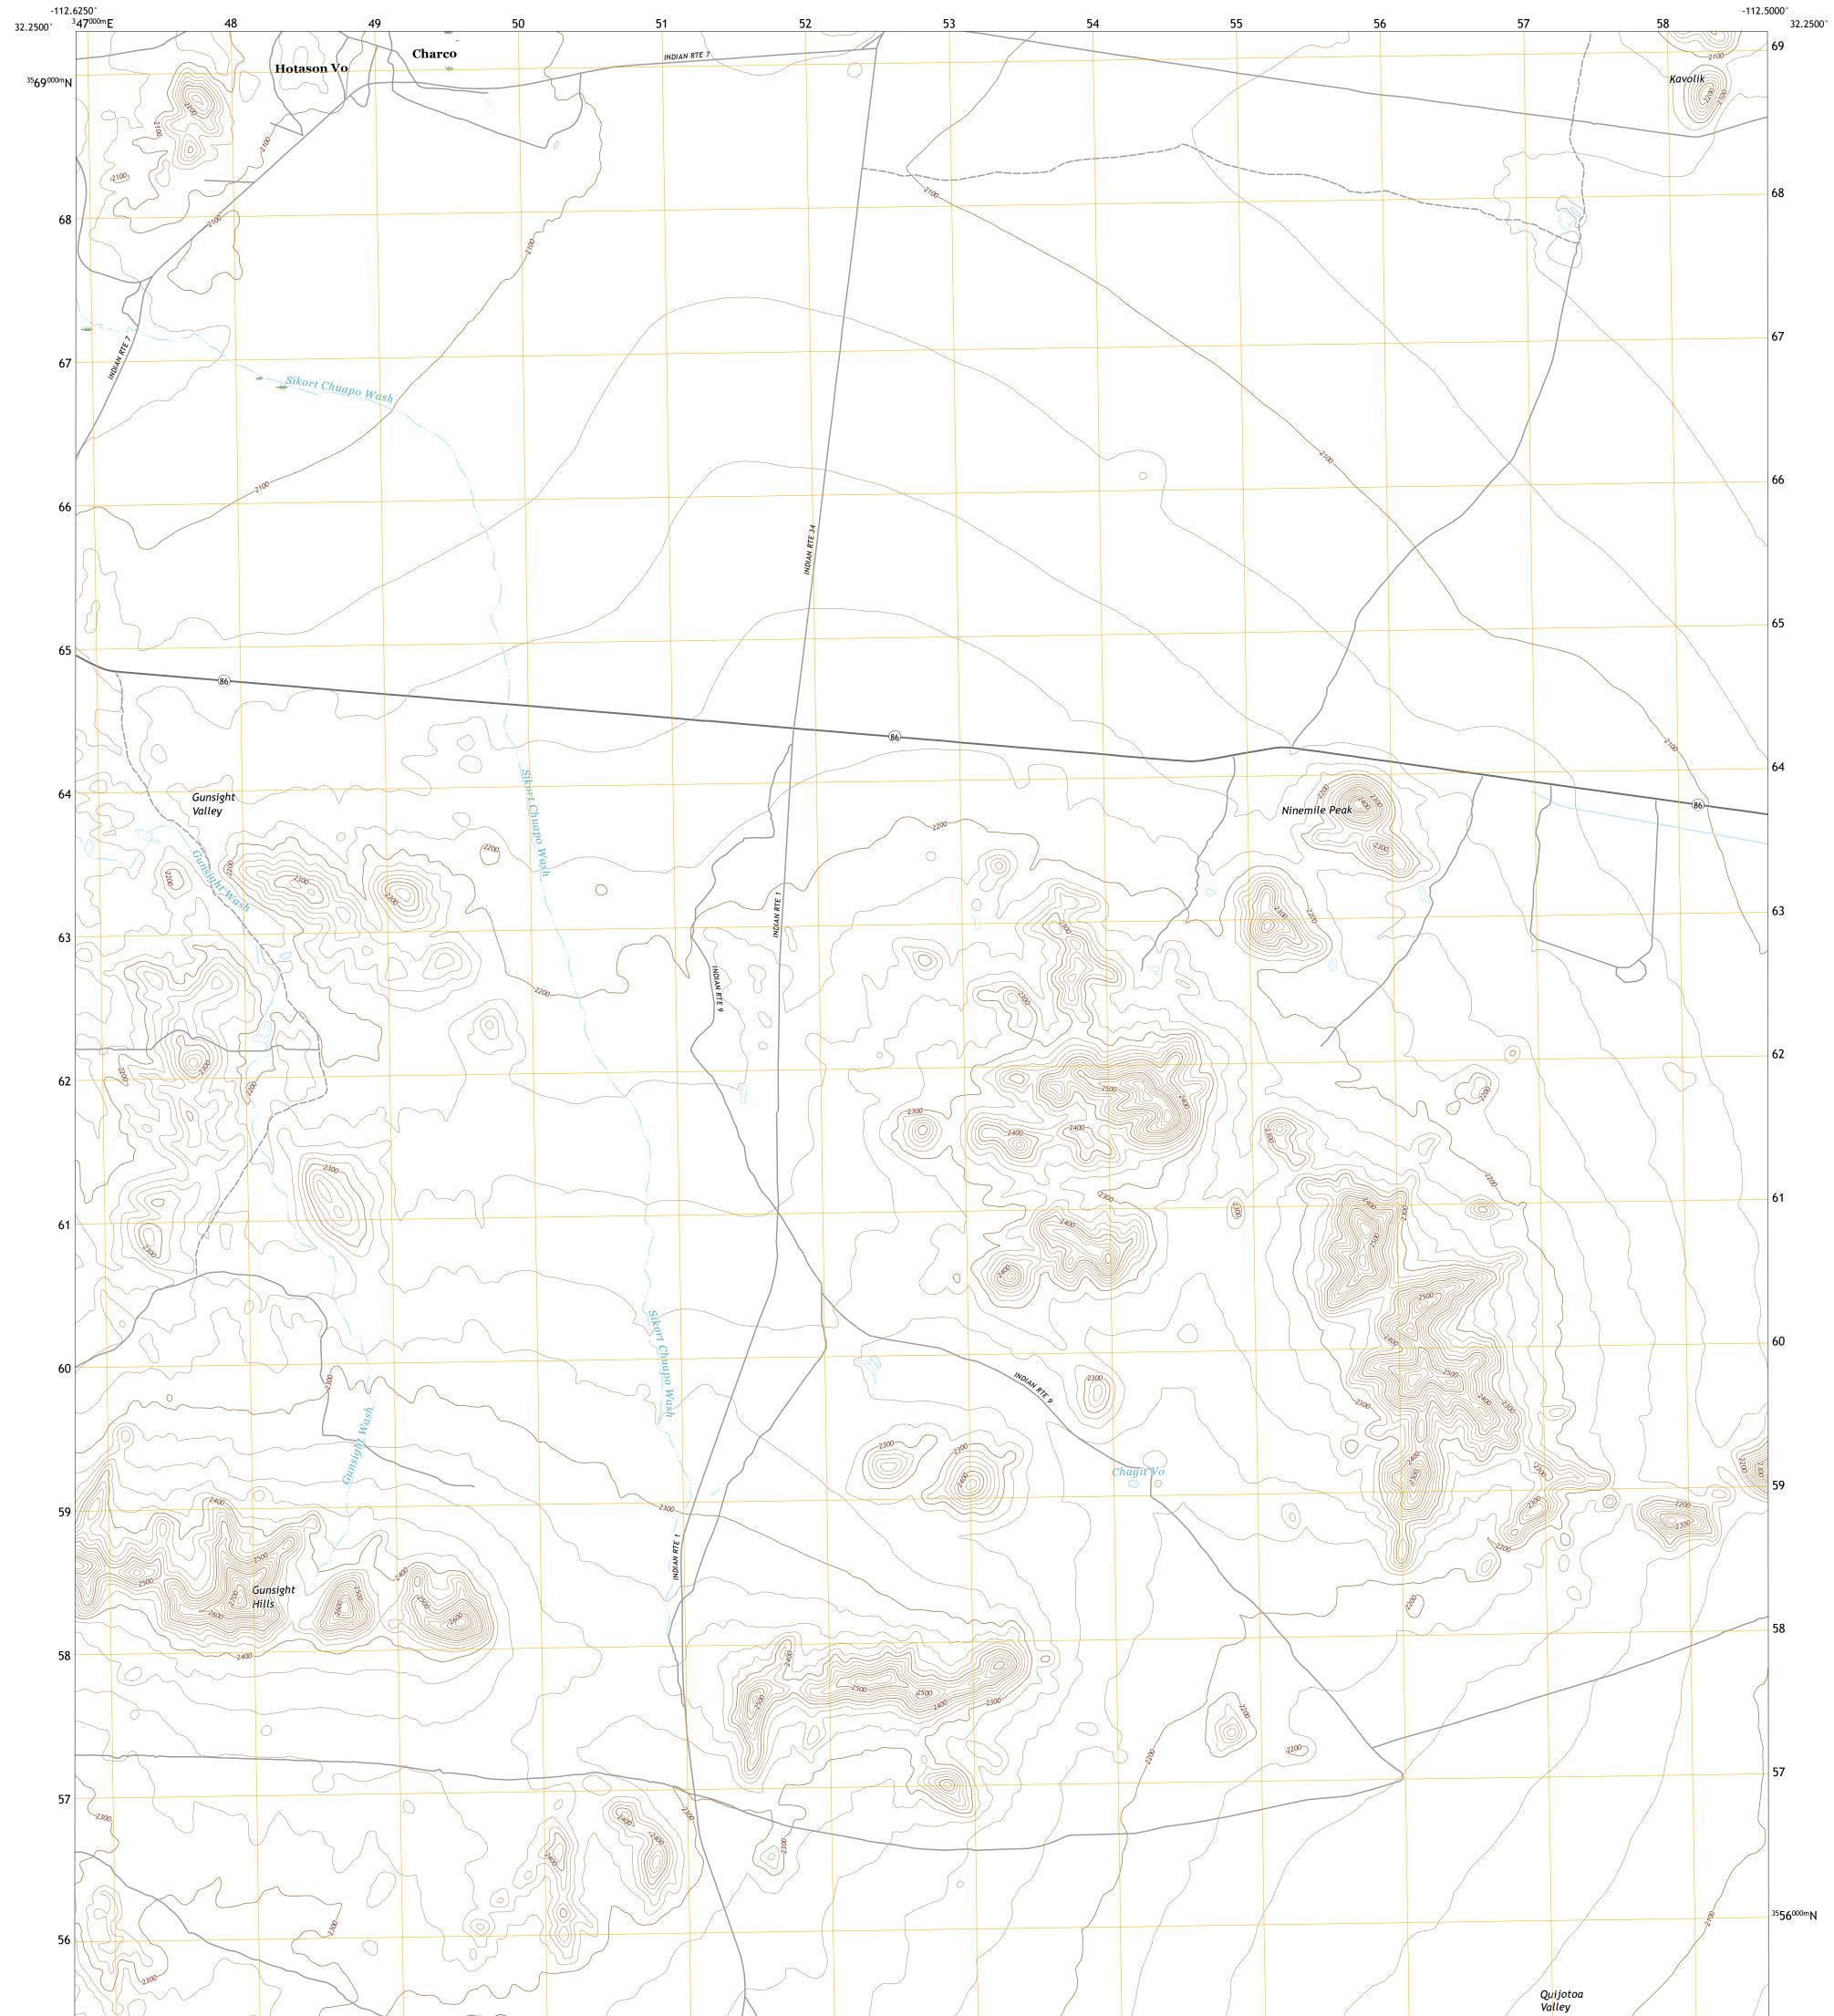

## The National Map US Topo

Produced by the United States Geological Survey North American Datum of 1983 (NAD83) World Geodetic System of 1984 (WGS84). Projection and 1 000-meter grid:Universal Transverse Mercator, Zone 12S This map is not a legal document. Boundaries may be generalized for this map scale. Private lands within government reservations may not be shown. Obtain permission before entering private lands.

Imagery......NAIP, May 2015 - October 2015 Roads......ORIS, 1980 - 2017 Hydrography......GNIS, 1980 - 2017 Hydrography......National Hydrography Dataset, 2003 - 2016 Contours.....National Elevation Dataset, 2003 Boundaries.....Multiple sources; see metadata file 2016 - 2017 Public Land Survey System.....BLM, 2017 Wetlands.....BLM, 2017