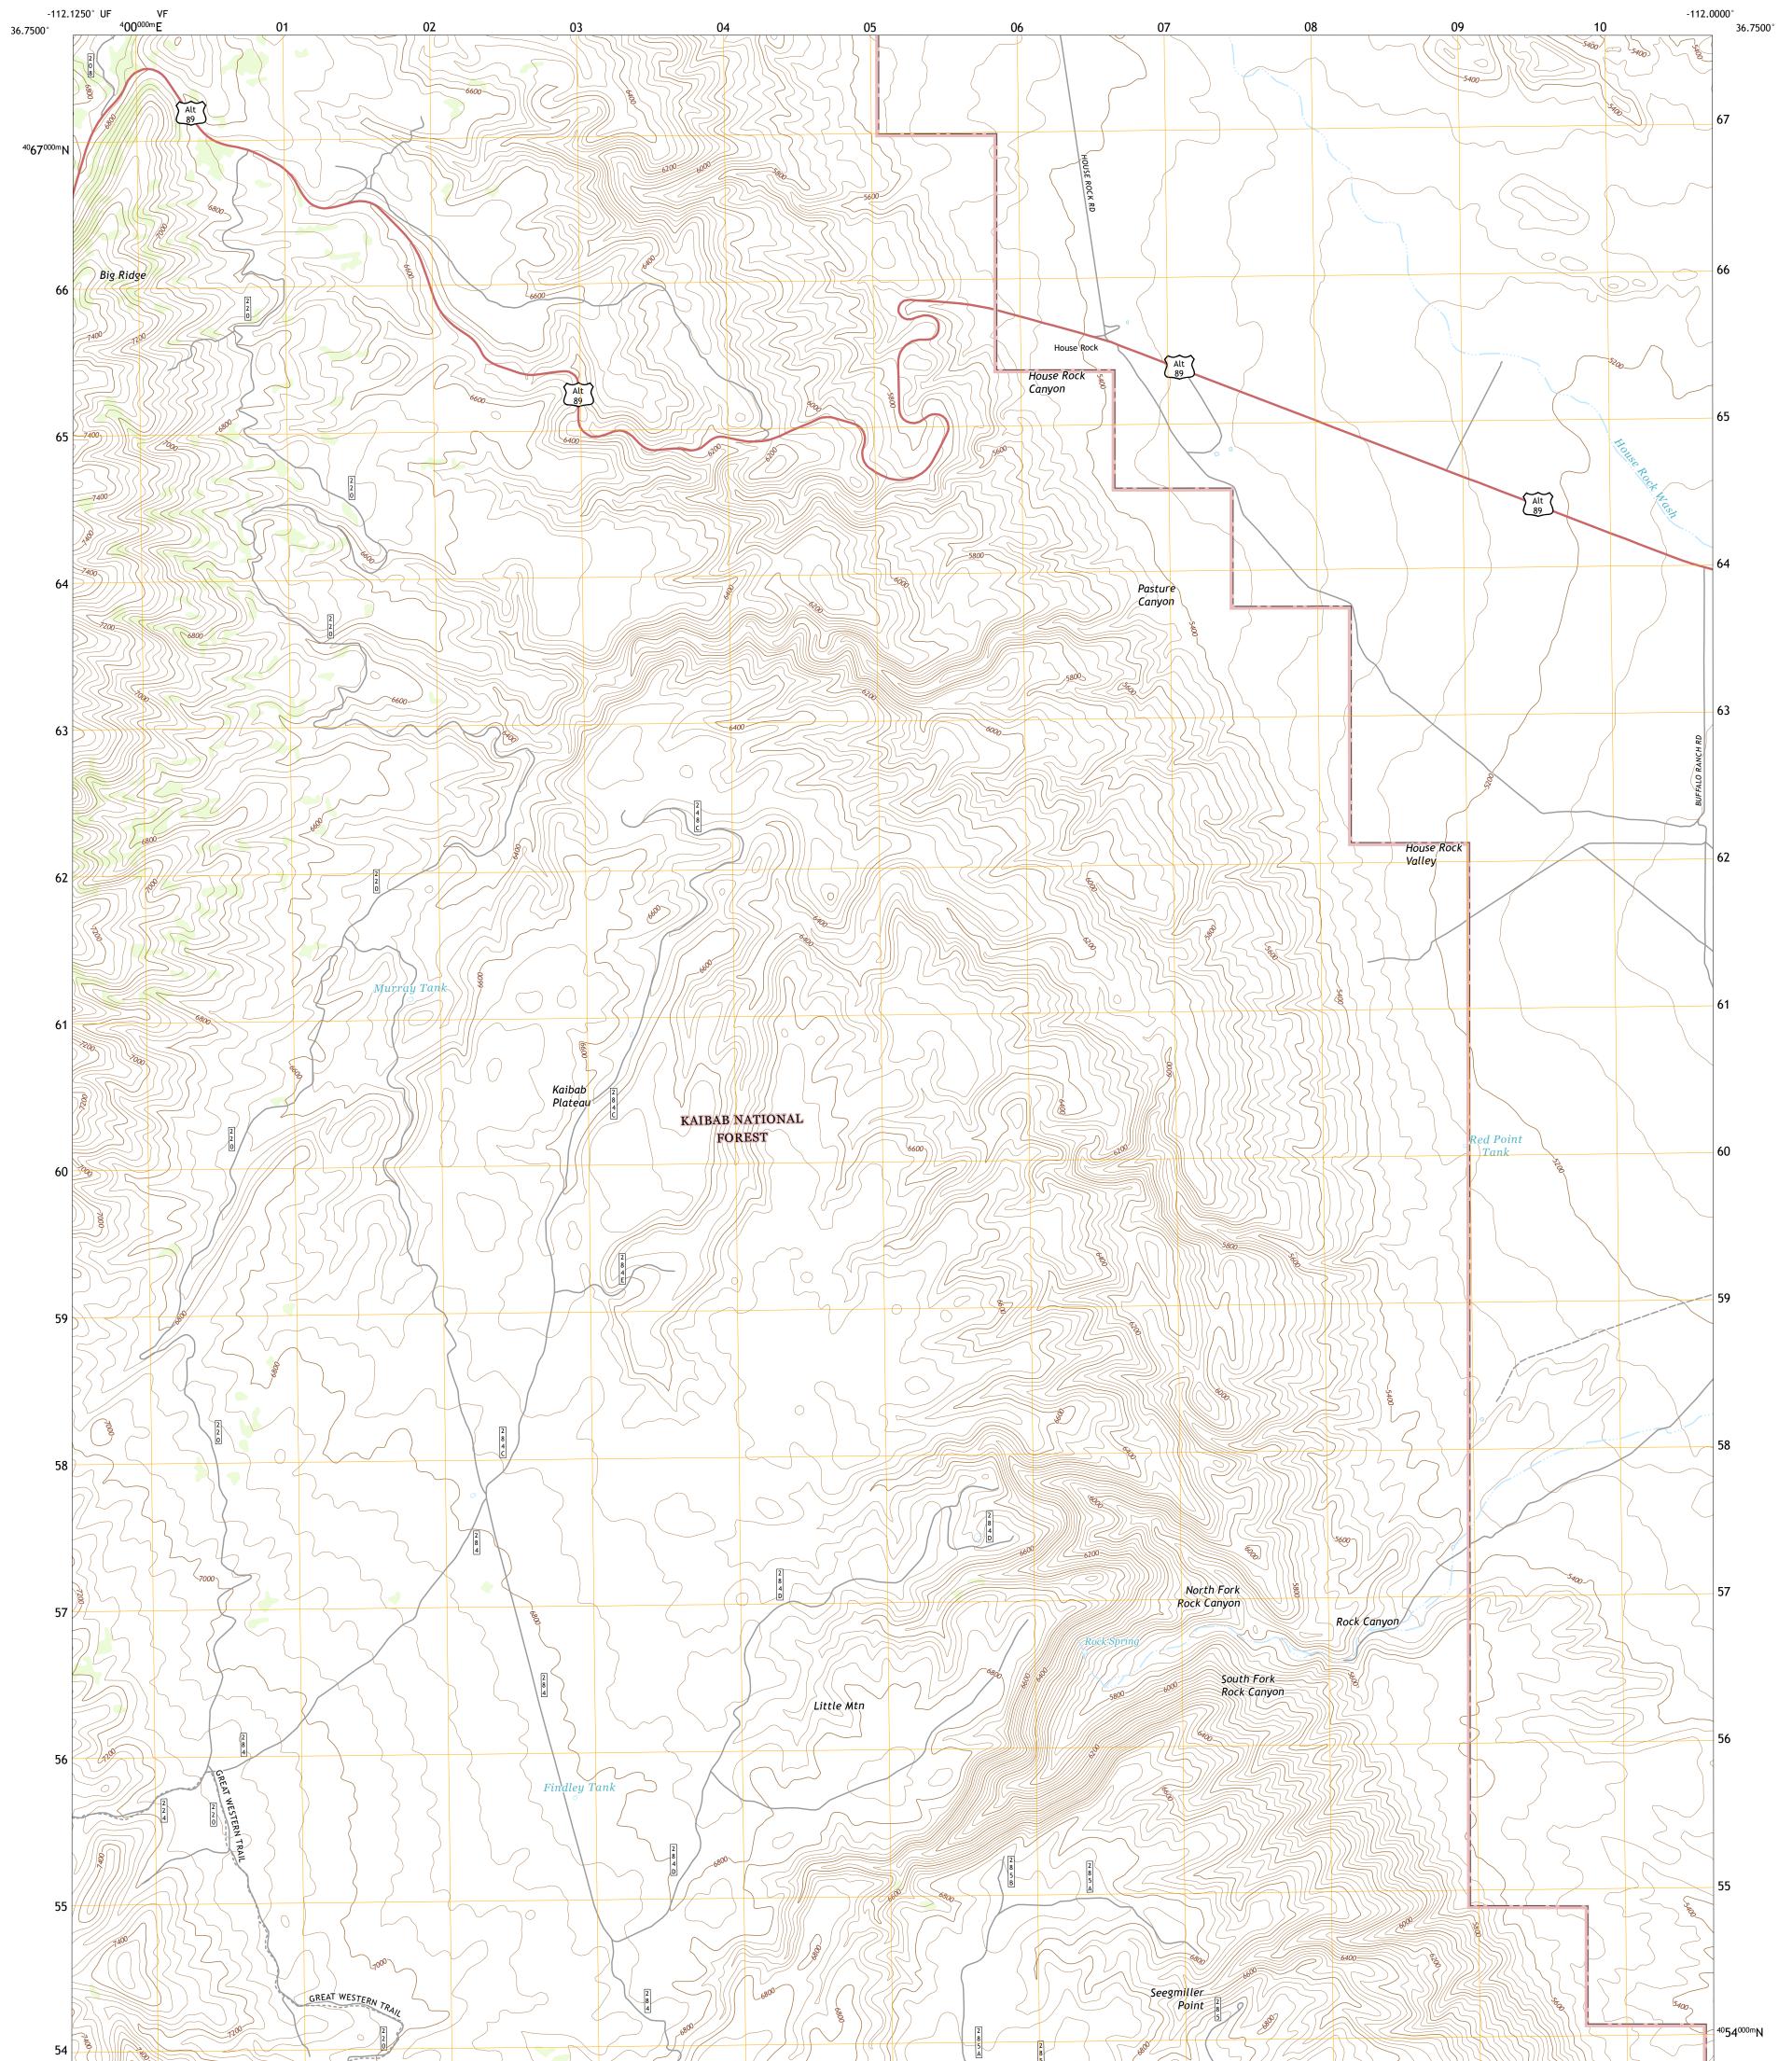

## U.S. DEPARTMENT OF THE INTERIOR U.S. GEOLOGICAL SURVEY

HOUSE ROCK QUADRANGLE ARIZONA - COCONINO COUNTY 7.5-MINUTE SERIES

**Produced by the United States Geological Survey** North American Datum of 1983 (NAD83) World Geodetic System of 1984 (WGS84). Projection and 1 000-meter grid:Universal Transverse Mercator, Zone 12S This map is not a legal document. Boundaries may be generalized for this map scale. Private lands within government reservations may not be shown. Obtain permission before entering private lands.

Imagery......NAIP, June 2015 - August 2015 Roads......U.S. Census Bureau, 2018 Roads within US Forest Service Lands.......FSTopo Data with limited Forest Service updates, 2014 - 2018 Names......GNIS, 1980 - 2017 Hydrography.....National Hydrography Dataset, 2004 - 2017 Contours.....Nultiple sources; see metadata file 2015 Public Land Survey System......BLM, 2017 Wetlands......BLM, 2017