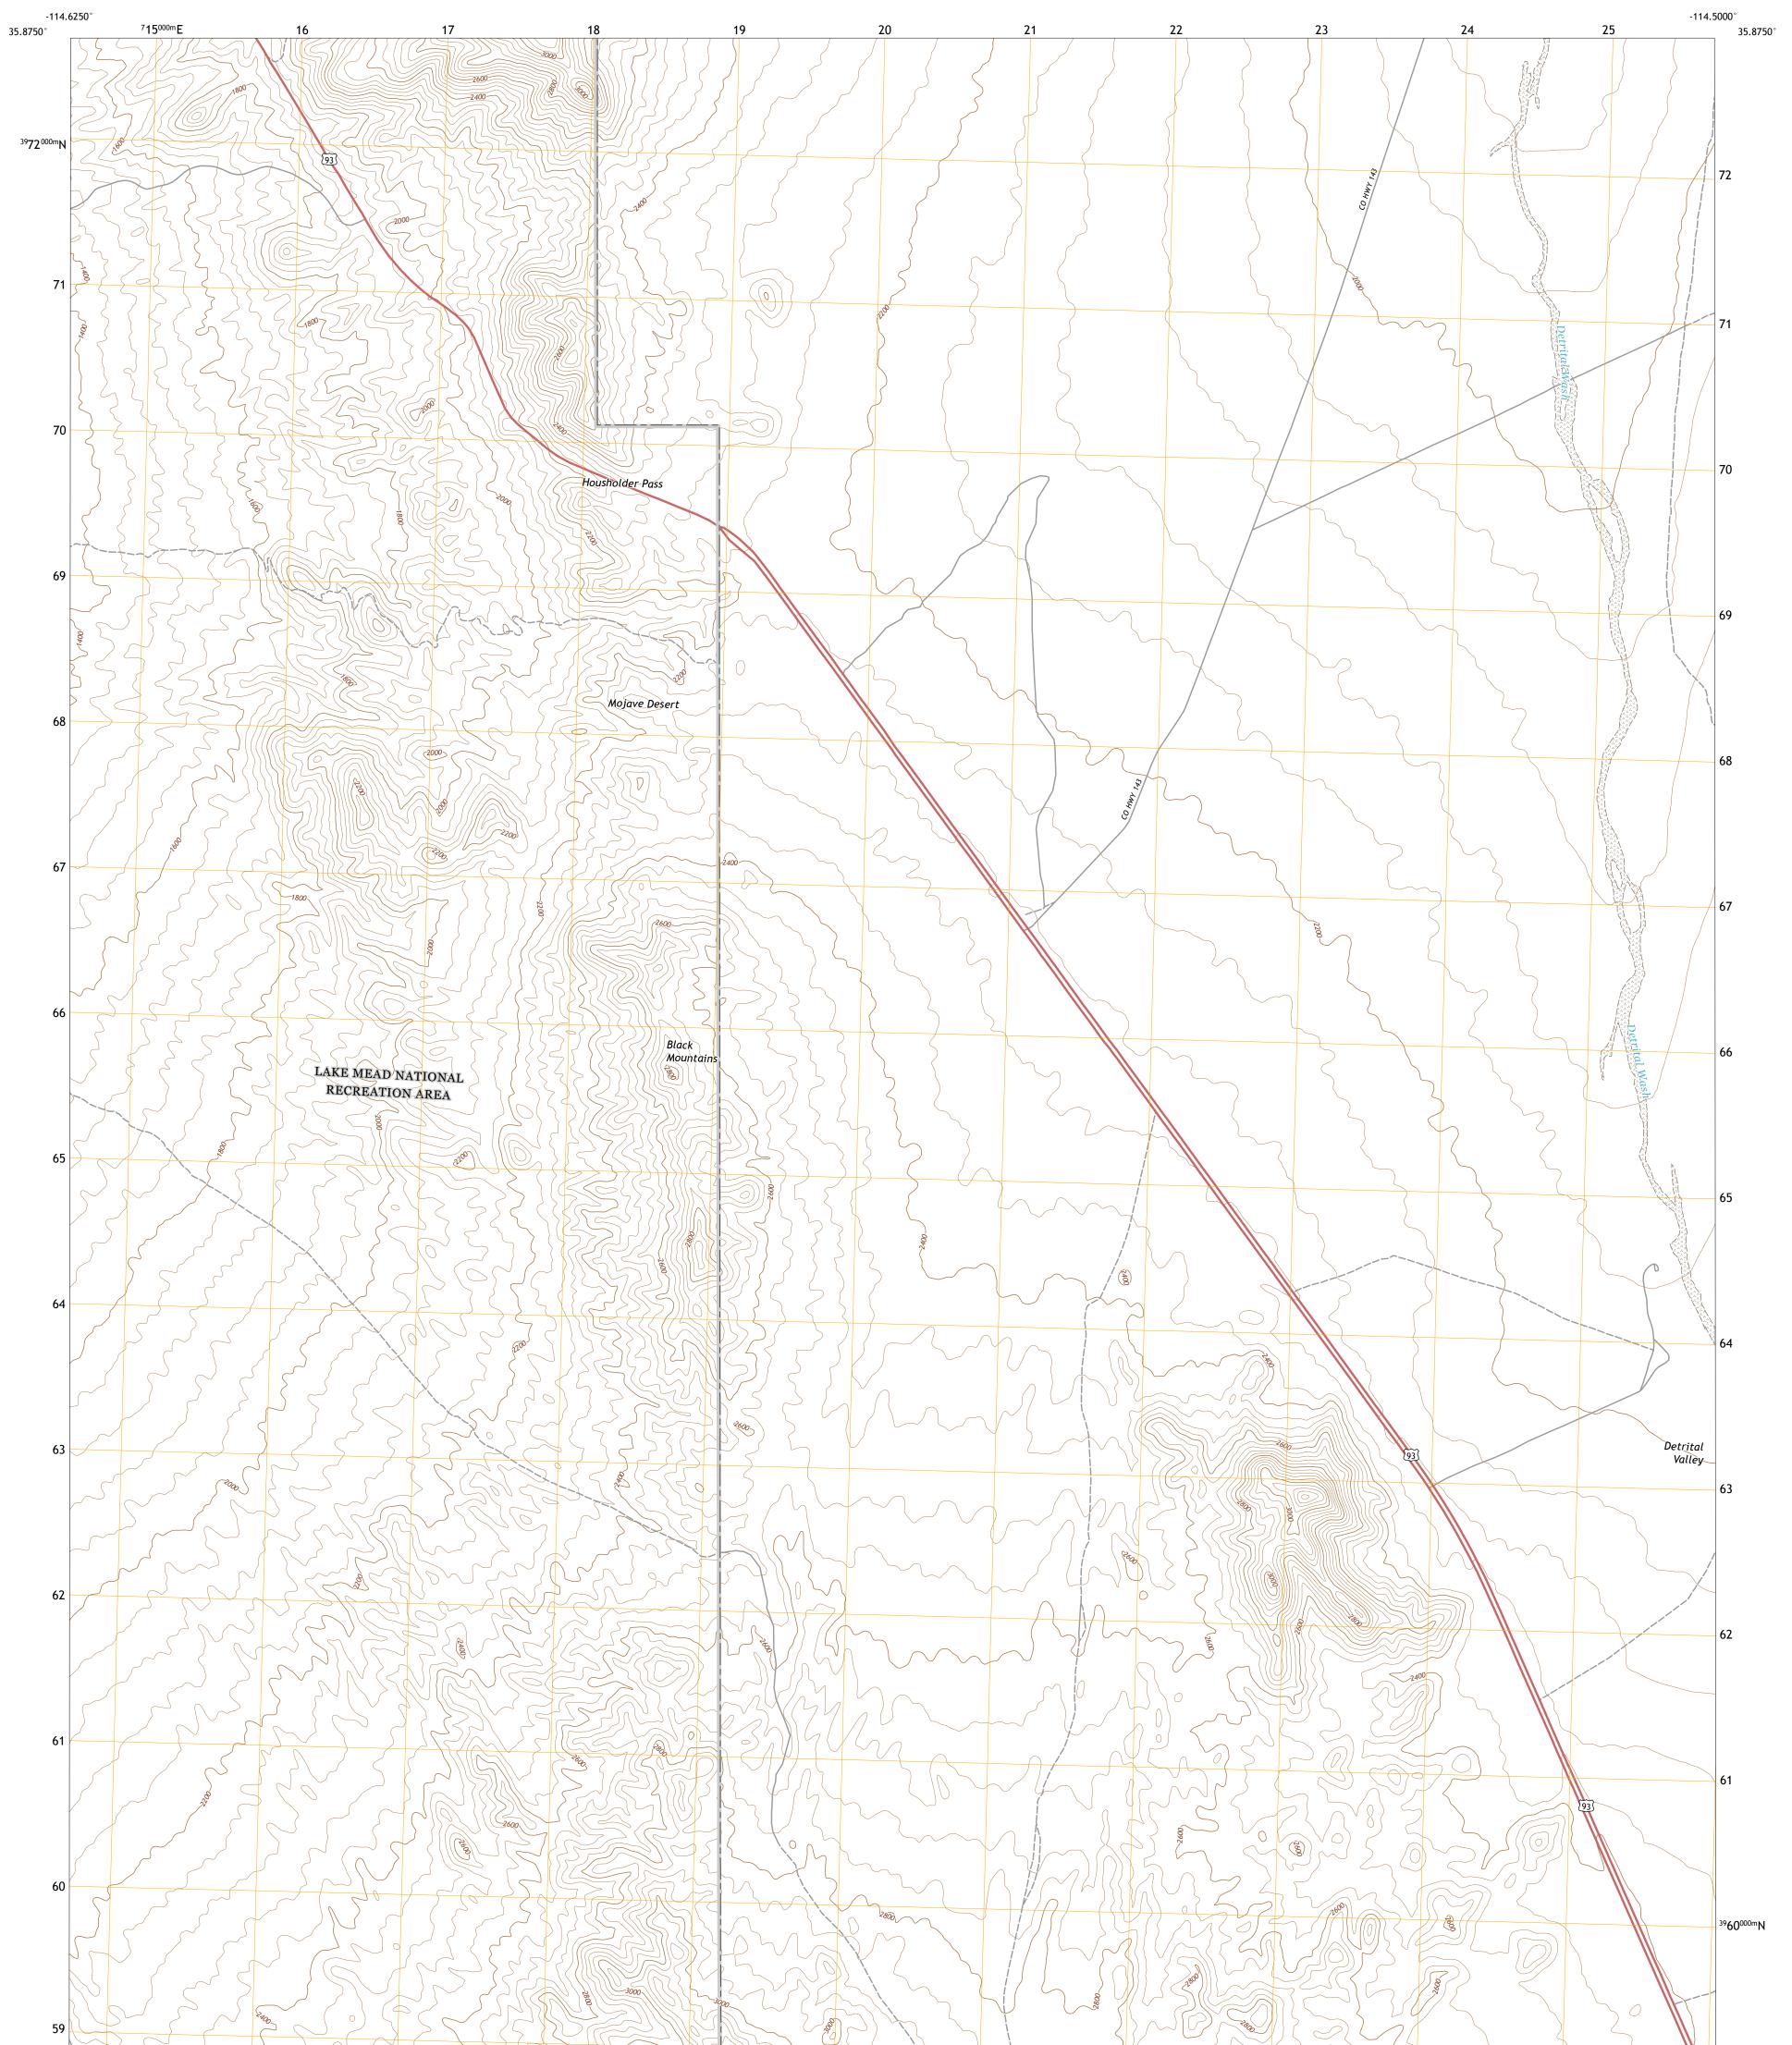

## U.S. DEPARTMENT OF THE INTERIOR U.S. GEOLOGICAL SURVEY

HOUSHOLDER PASS QUADRANGLE ARIZONA - MOHAVE COUNTY 7.5-MINUTE SERIES

Produced by the United States Geological Survey North American Datum of 1983 (NAD83) World Geodetic System of 1984 (WGS84). Projection and 1 000-meter grid:Universal Transverse Mercator, Zone 115 This map is not a legal document. Boundaries may be generalized for this map scale. Private lands within government reservations may not be shown. Obtain permission before entering private lands.

 Imagery......NAIP, May 2015 - October 2015

 Roads......Naipersteine
 U.S. Census Bureau, 2018

 Names......GNIS, 1984

 Hydrography.....National Hydrography Dataset, 2004

 Contours.....National Elevation Dataset, 2002

 Boundaries......Multiple sources; see metadata file 2016 - 2017

 Public Land Survey System.......BLM, 2017

 Wetlands......FWS National Wetlands Inventory Not Available

NSN. 76430163547359 NGA REF NO. US GS X 24 K 21 231