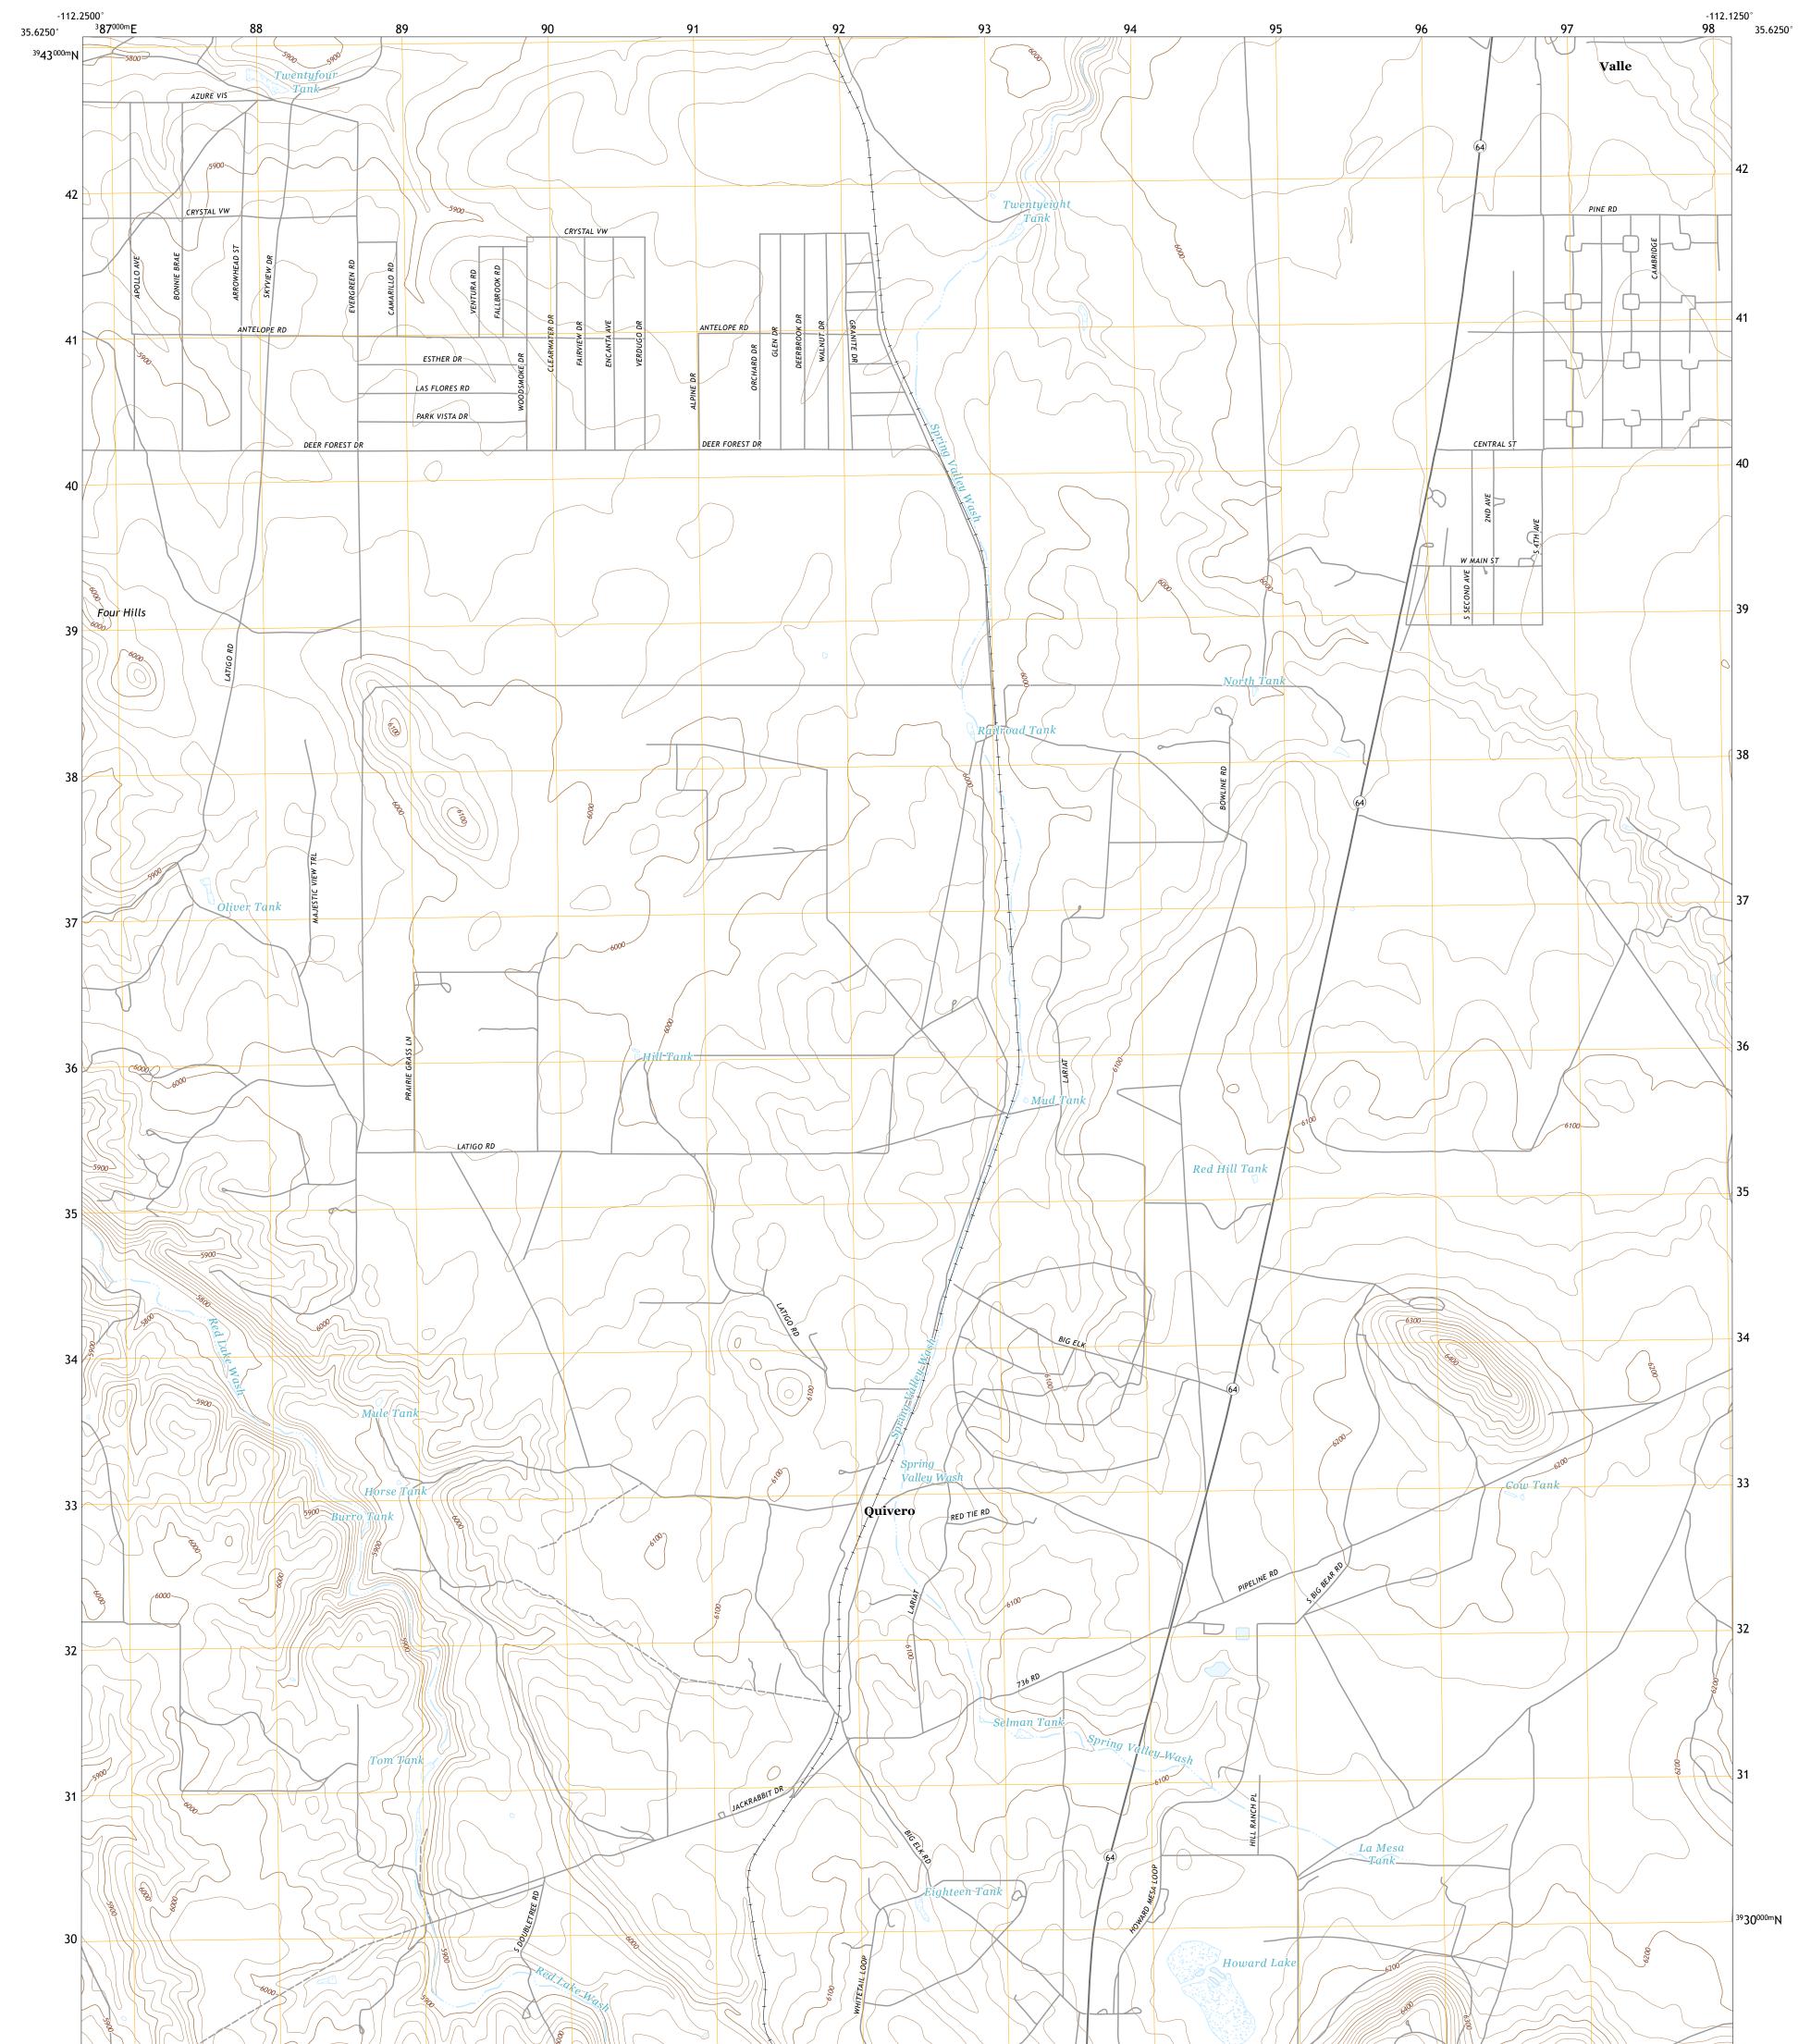

## The National Map US Topo

Produced by the United States Geological Survey North American Datum of 1983 (NAD83) World Geodetic System of 1984 (WGS84). Projection and 1 000-meter grid:Universal Transverse Mercator, Zone 12S This map is not a legal document. Boundaries may be generalized for this map scale. Private lands within government reservations may not be shown. Obtain permission before entering private lands.

Imagery.... Roads..... Names..... ...NAIP, June 2015 - August 2015 U.S. Census Bureau, 2018 .....GNIS, 1980 .... 