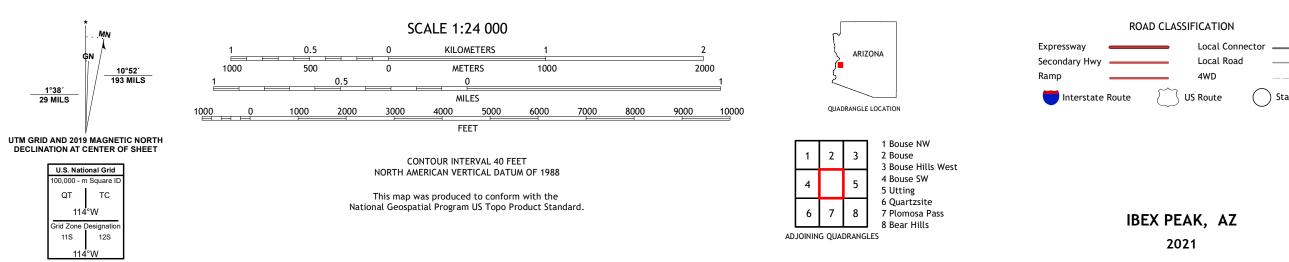

## U.S. DEPARTMENT OF THE INTERIOR U.S. GEOLOGICAL SURVEY

**Produced by the United States Geological Survey** North American Datum of 1983 (NAD83) World Geodetic System of 1984 (WGS84). Projection and 1 000-meter grid:Universal Transverse Mercator, Zone 11S This map is not a legal document. Boundaries may be generalized for this map scale. Private lands within government reservations may not be shown. Obtain permission before entering private lands.

Imagery......NAIP, July 2019 - July 2019 Roads......GNIS, 1980 - 2021 Hydrography......GNIS, 1980 - 2021 Hydrography......National Hydrography Dataset, 2006 - 2019 Contours.....National Elevation Dataset, 2002 Boundaries.....Multiple sources; see metadata file 2019 - 2021 Public Land Survey System......BLM, 2017 Wetlands......BLM, 2017

State Route