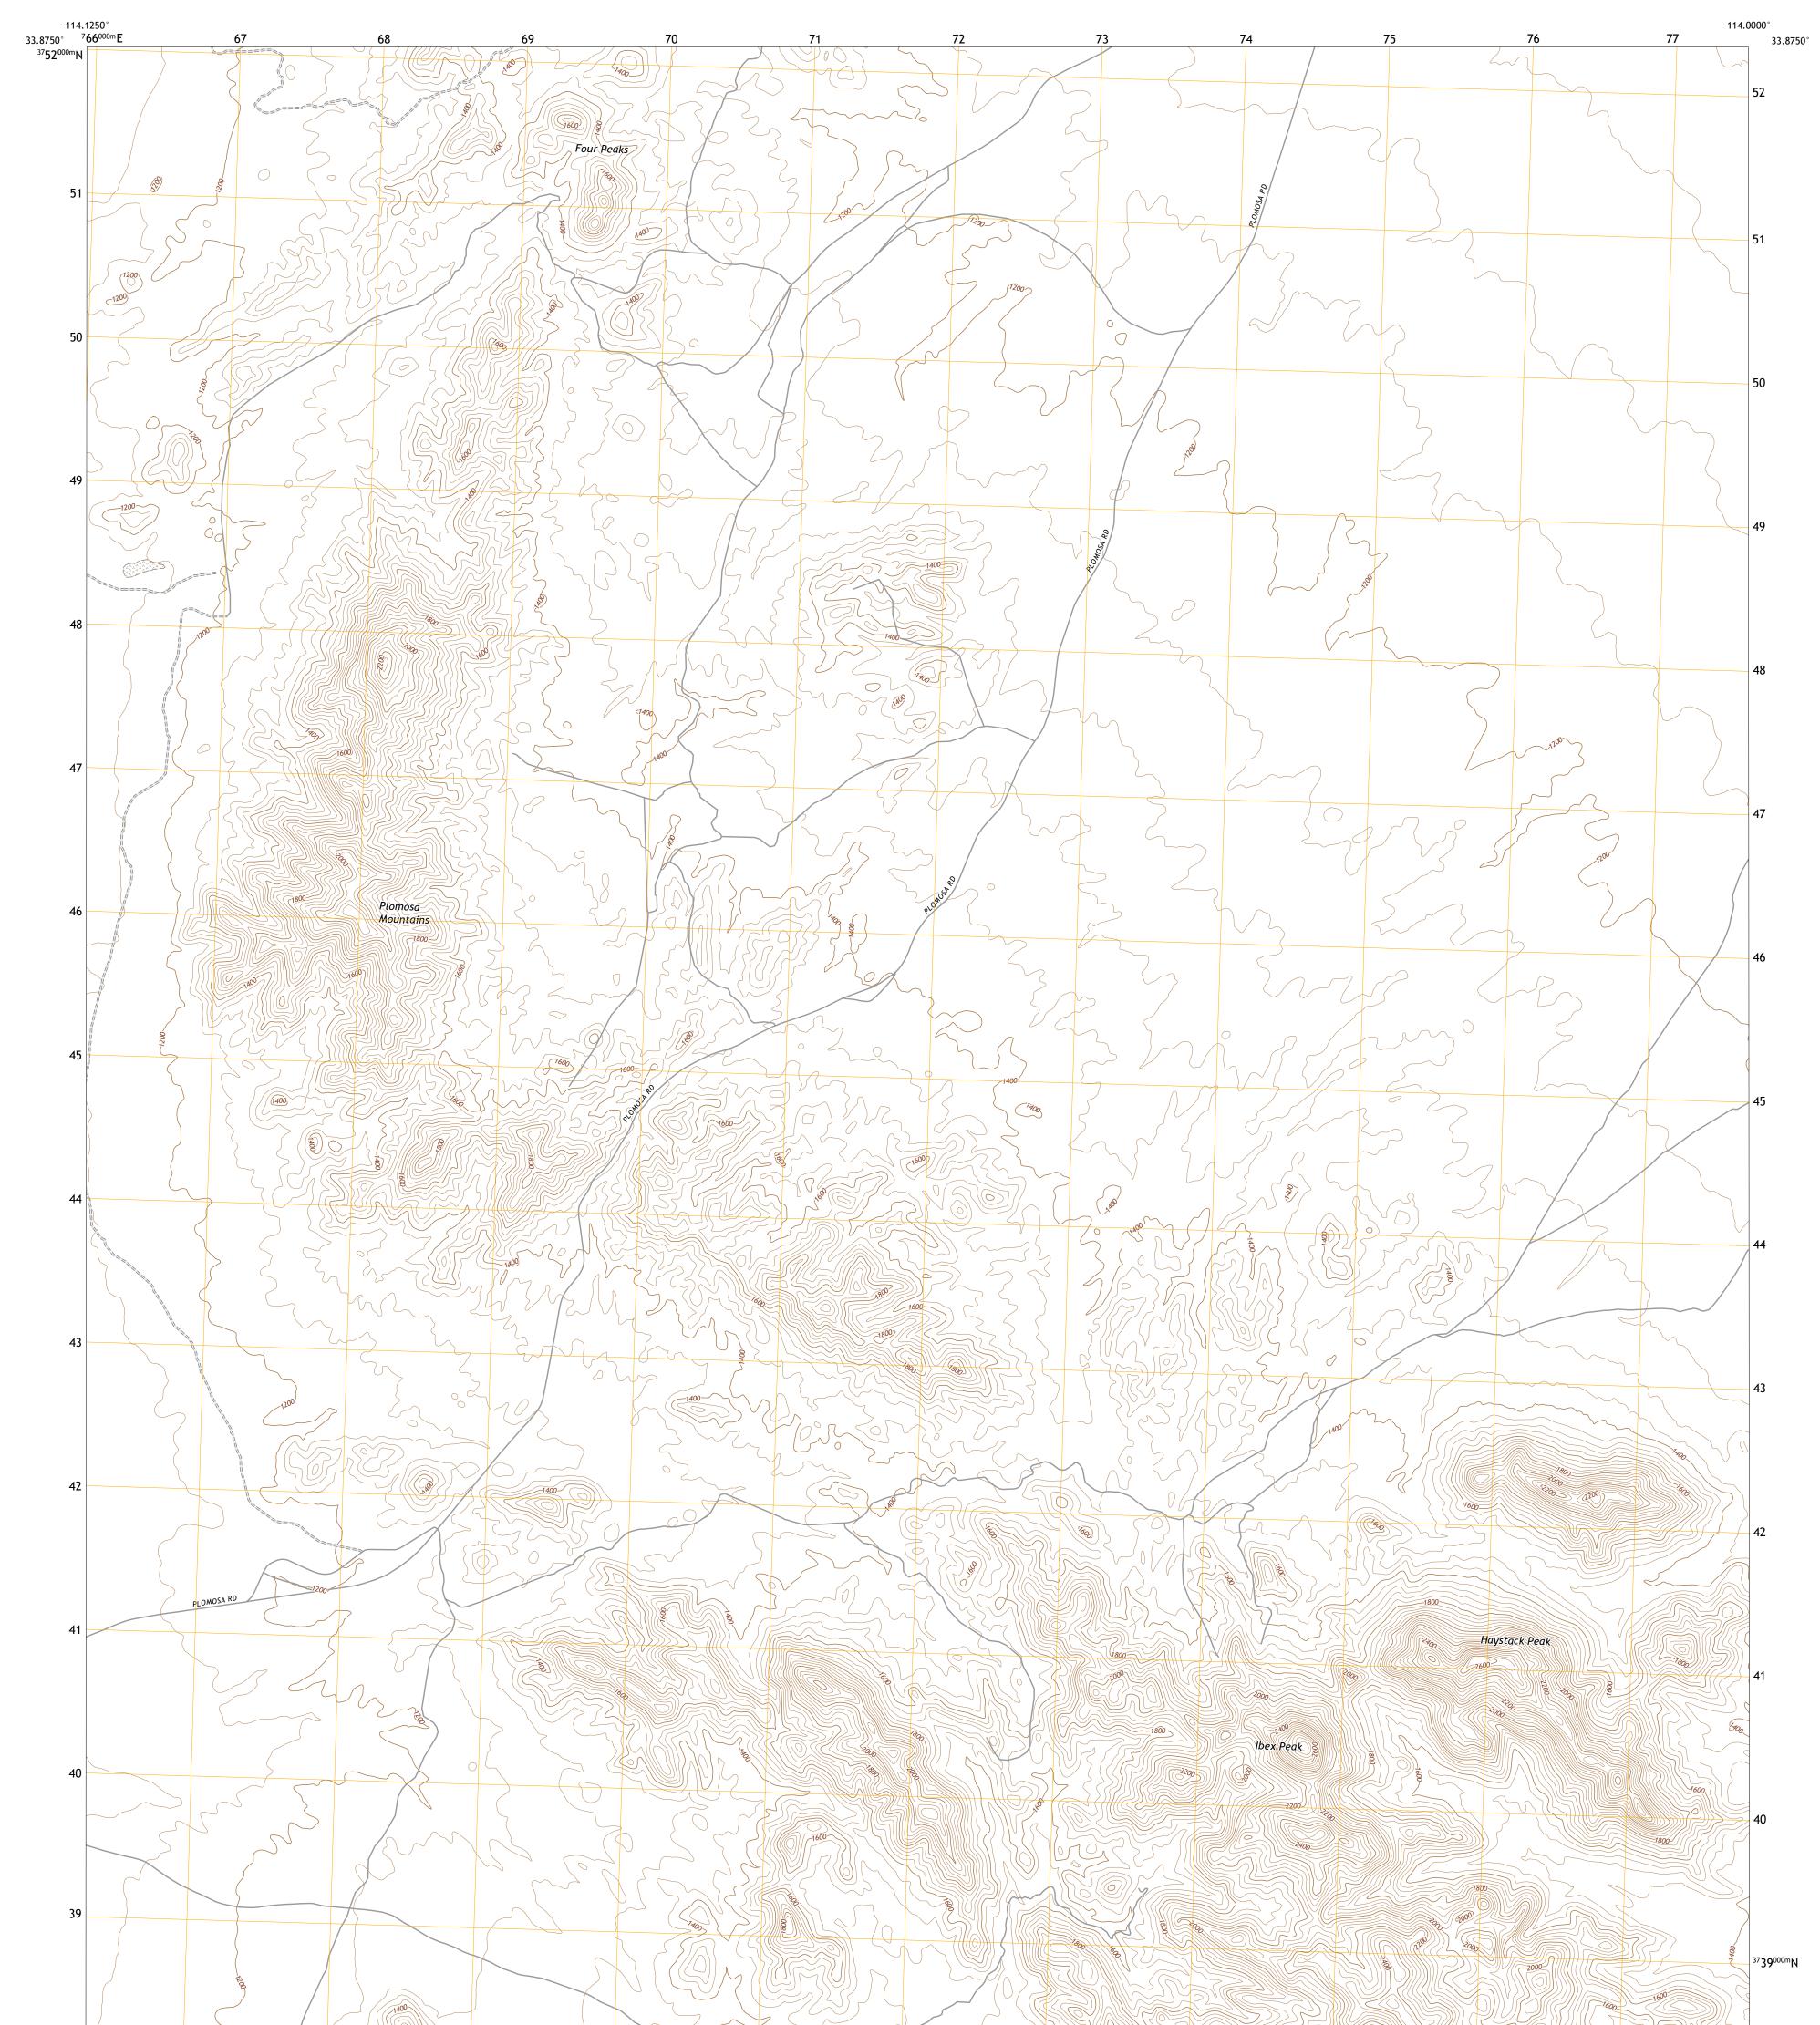

## U.S. DEPARTMENT OF THE INTERIOR U.S. GEOLOGICAL SURVEY

**Produced by the United States Geological Survey** North American Datum of 1983 (NAD83) World Geodetic System of 1984 (WGS84). Projection and 1 000-meter grid:Universal Transverse Mercator, Zone 11S This map is not a legal document. Boundaries may be generalized for this map scale. Private lands within government reservations may not be shown. Obtain permission before entering private lands.

Imagery......NAIP, July 2019 - July 2019 Roads......GNIS, 1980 - 2021 Hydrography......GNIS, 1980 - 2021 Hydrography......National Hydrography Dataset, 2006 - 2019 Contours.....National Elevation Dataset, 2002 Boundaries.....Multiple sources; see metadata file 2019 - 2021 Public Land Survey System......BLM, 2017 Wetlands......BLM, 2017