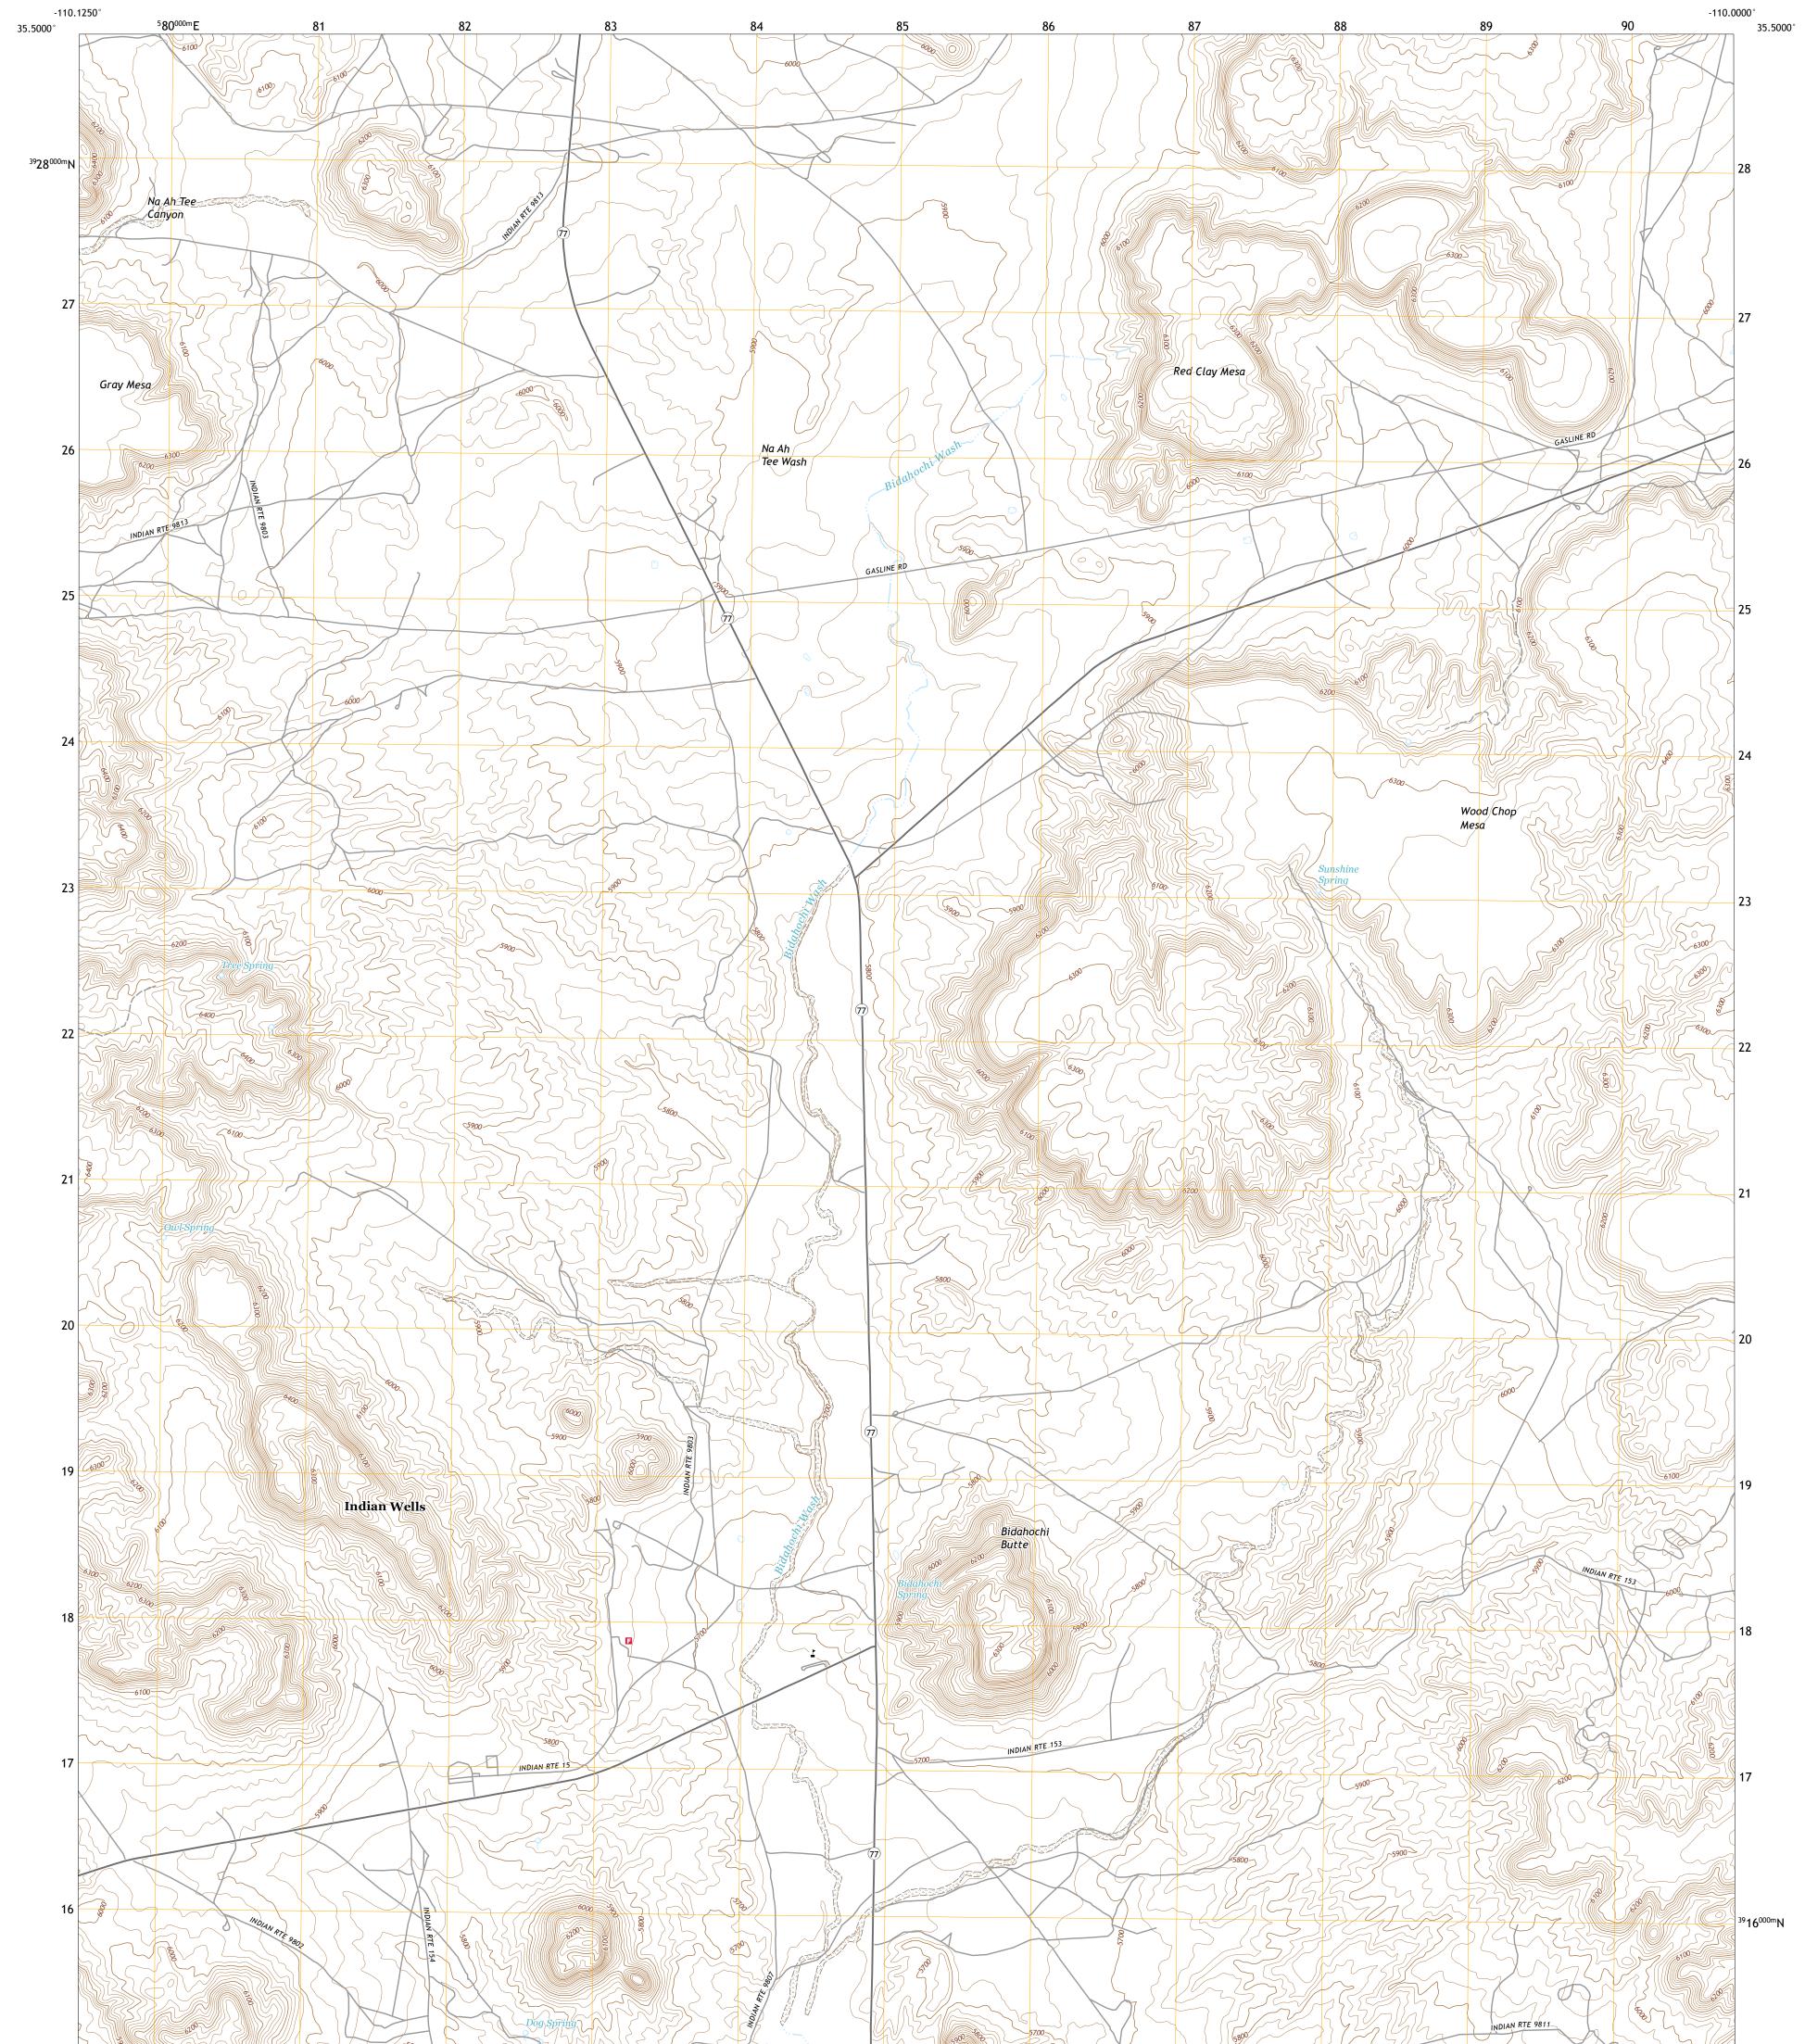

## U.S. DEPARTMENT OF THE INTERIOR U.S. GEOLOGICAL SURVEY

Produced by the United States Geological Survey North American Datum of 1983 (NAD83) World Geodetic System of 1984 (WGS84). Projection and 1 000-meter grid:Universal Transverse Mercator, Zone 12S This map is not a legal document. Boundaries may be generalized for this map scale. Private lands within government reservations may not be shown. Obtain permission before entering private lands.

Imagery......NAIP, June 2015 - August 2015 Roads......ORIS, 1980 - 2011 Hydrography......GNIS, 1980 - 2011 Hydrography......National Hydrography Dataset, 2005 - 2011 Contours.....National Elevation Dataset, 1999 Boundaries.....Multiple sources; see metadata file 2016 - 2017 Public Land Survey System.....BLM, 2017 Wetlands.....BLM, Available

## NSN. 7 6 4 3 0 1 6 3 5 4 3 8 5 NGA REF NO. US GS X 2 4 K 2 1 8 9 2