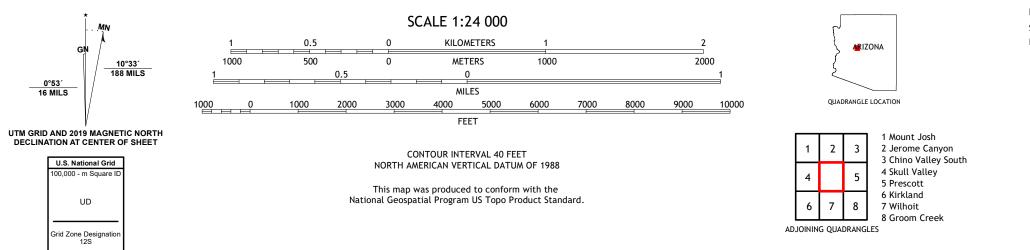

## U.S. DEPARTMENT OF THE INTERIOR U.S. GEOLOGICAL SURVEY

DULST STATE

IRON SPRINGS QUADRANGLE ARIZONA - YAVAPAI COUNTY 7.5-MINUTE SERIES

Produced by the United States Geological Survey North American Datum of 1983 (NAD83) World Geodetic System of 1984 (WGS84). Projection and 1 000-meter grid:Universal Transverse Mercator, Zone 12S This map is not a legal document. Boundaries may be generalized for this map scale. Private lands within government reservations may not be shown. Obtain permission before entering private lands.