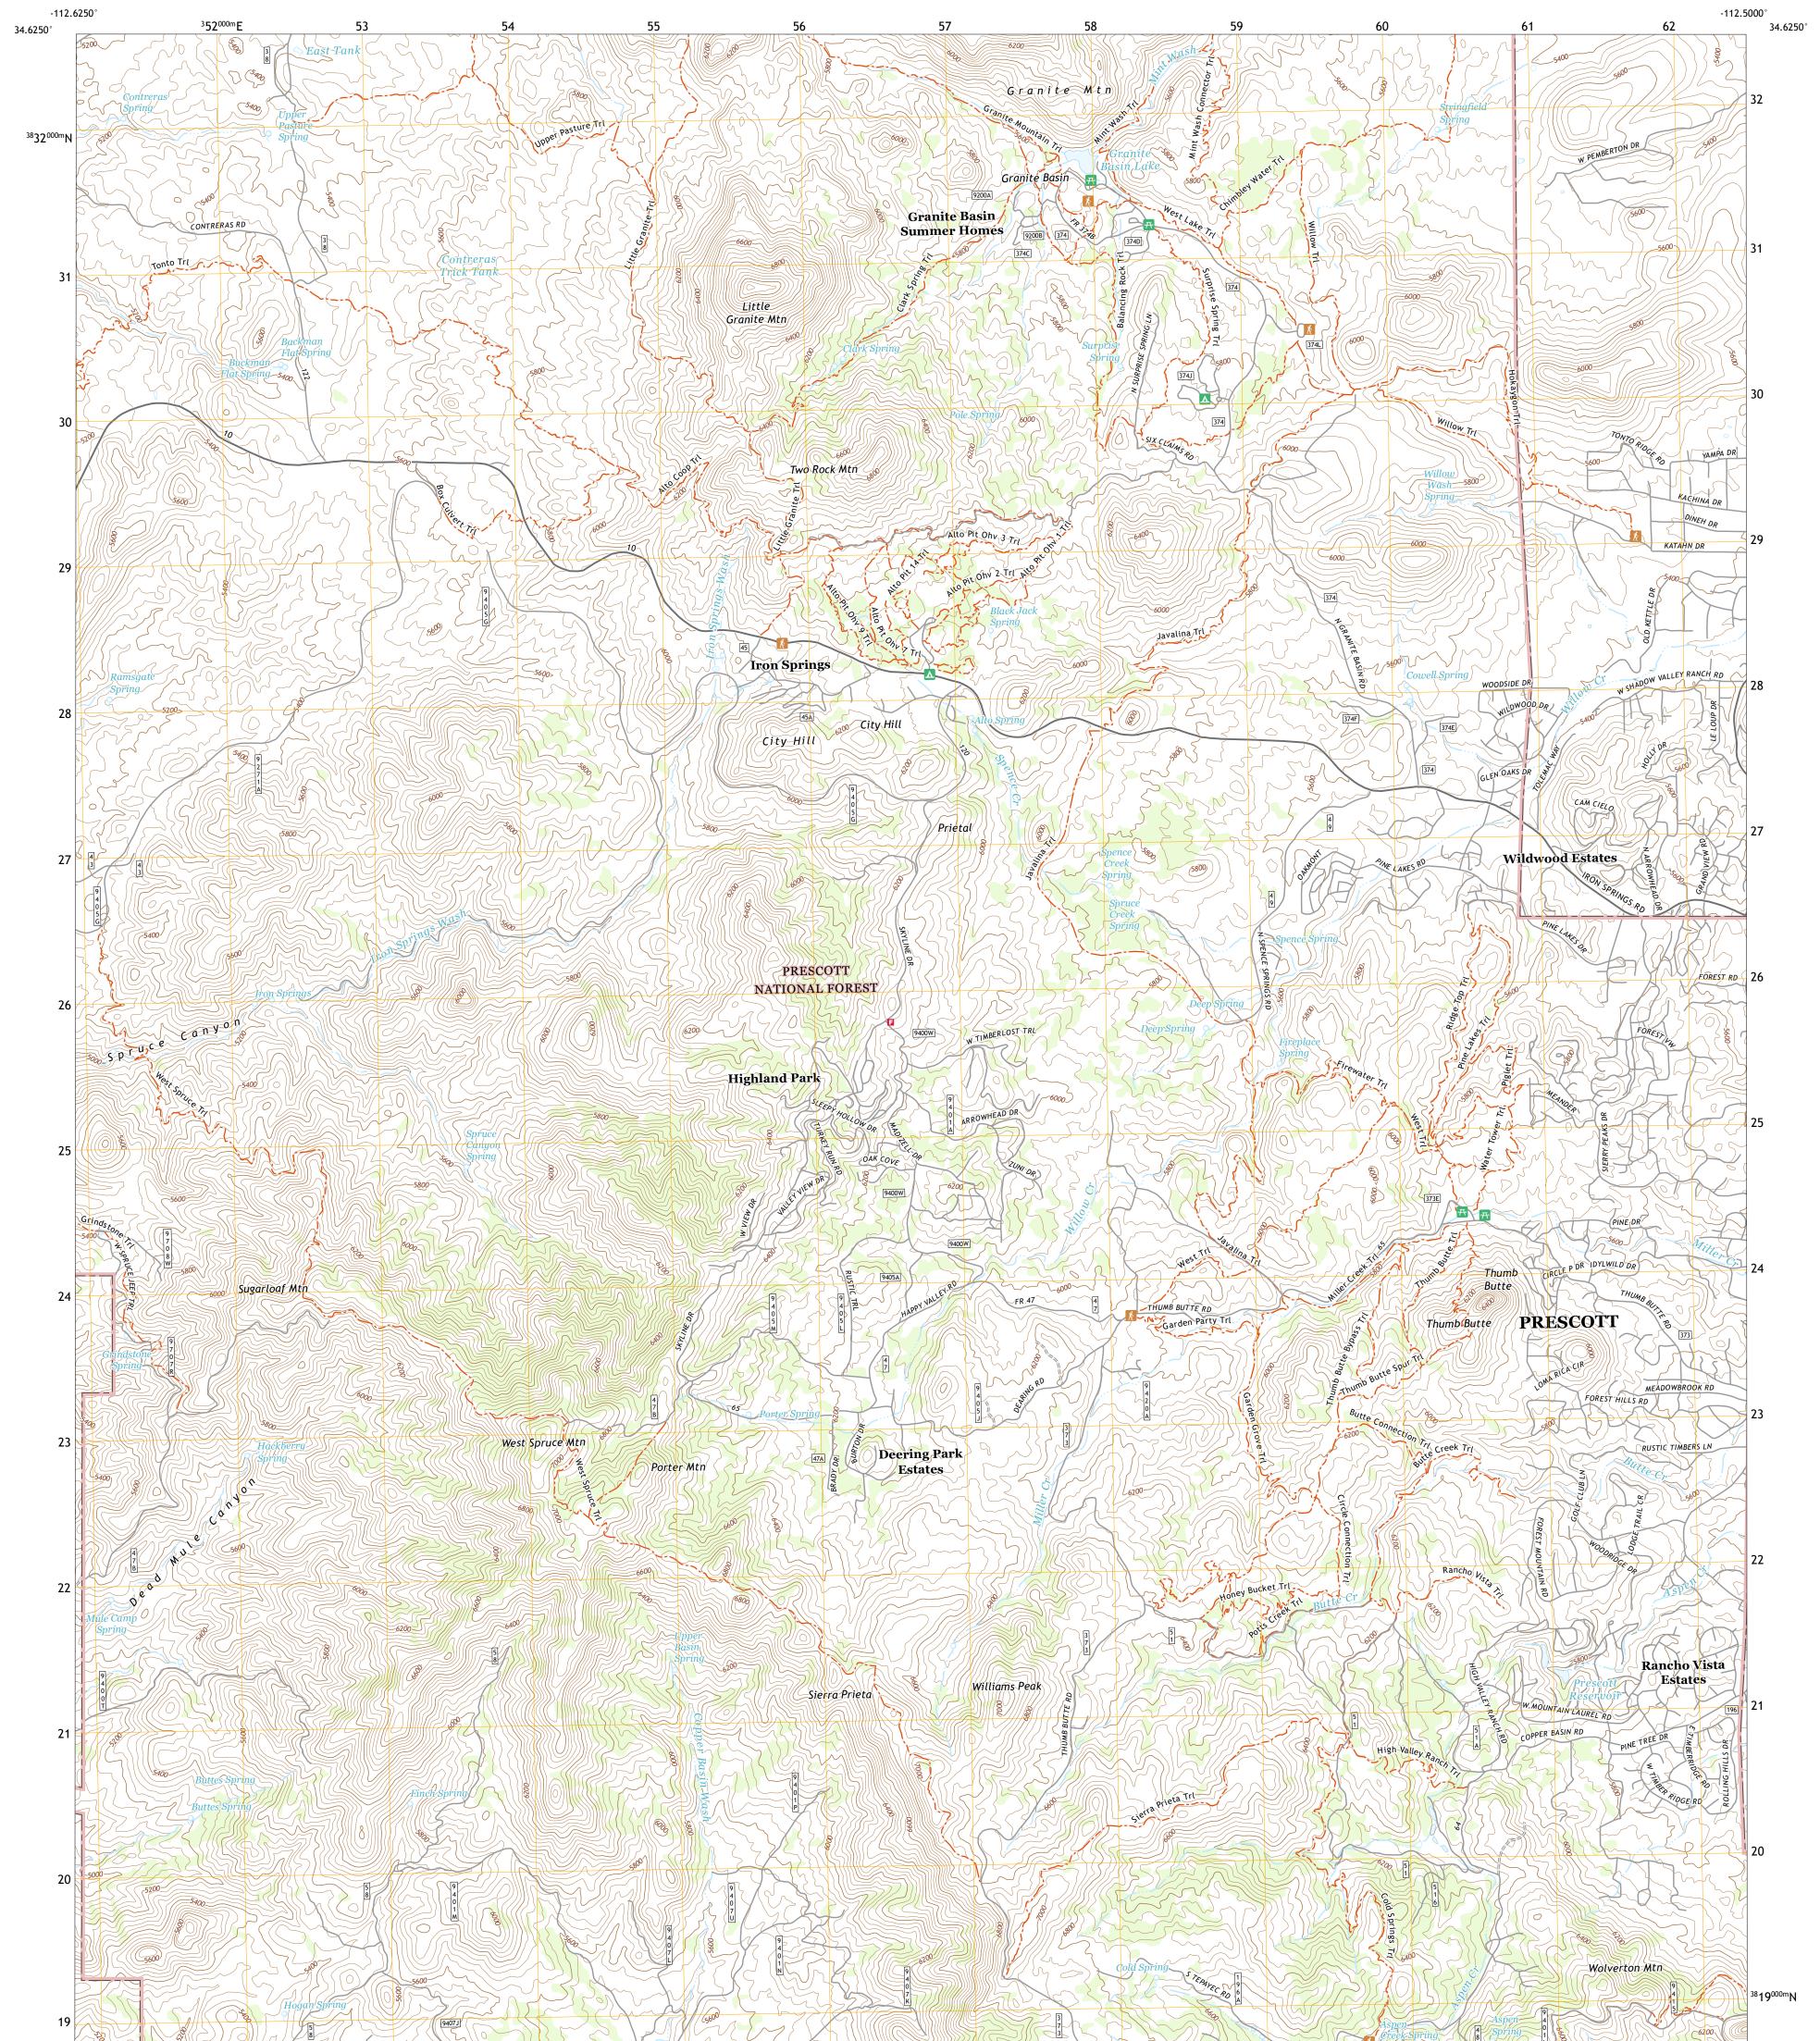

## U.S. DEPARTMENT OF THE INTERIOR U.S. GEOLOGICAL SURVEY

DULST STATE

IRON SPRINGS QUADRANGLE ARIZONA - YAVAPAI COUNTY 7.5-MINUTE SERIES

Produced by the United States Geological Survey North American Datum of 1983 (NAD83) World Geodetic System of 1984 (WGS84). Projection and 1 000-meter grid:Universal Transverse Mercator, Zone 12S This map is not a legal document. Boundaries may be generalized for this map scale. Private lands within government reservations may not be shown. Obtain permission before entering private lands.