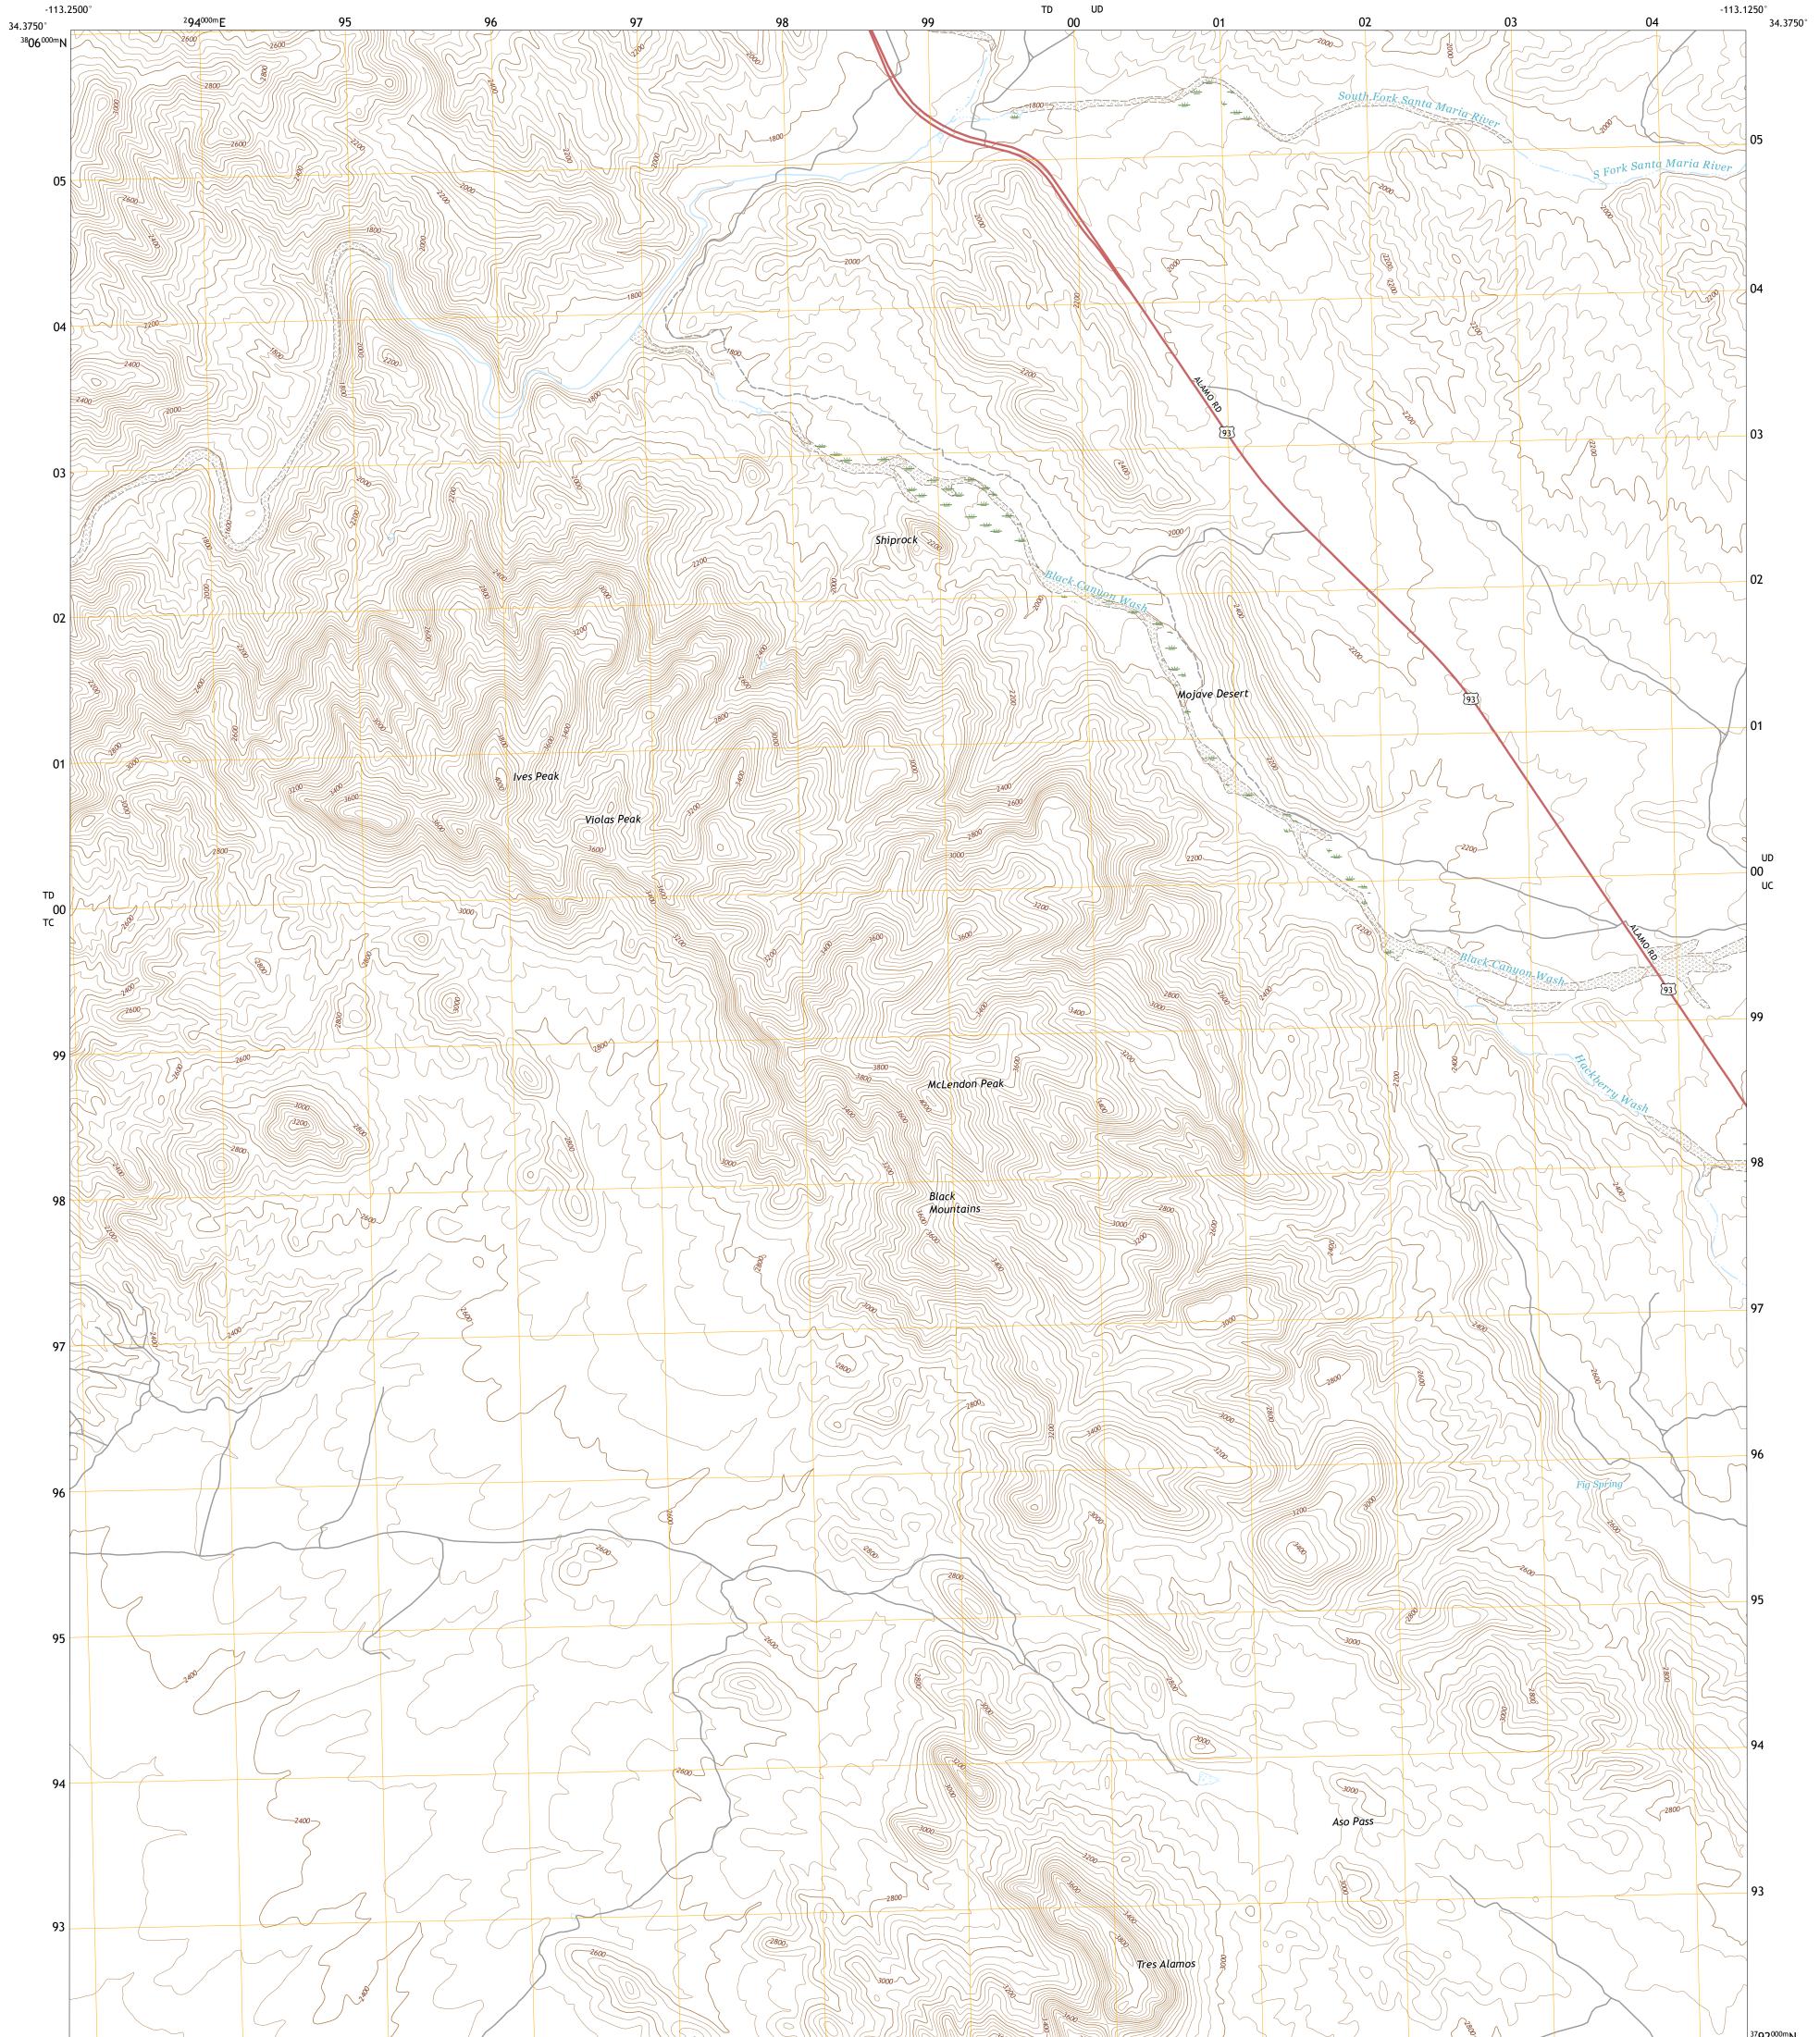

## U.S. DEPARTMENT OF THE INTERIOR U.S. GEOLOGICAL SURVEY

IVES PEAK QUADRANGLE ARIZONA - YAVAPAI COUNTY 7.5-MINUTE SERIES

**Produced by the United States Geological Survey** North American Datum of 1983 (NAD83) World Geodetic System of 1984 (WGS84). Projection and 1 000-meter grid:Universal Transverse Mercator, Zone 12S This map is not a legal document. Boundaries may be generalized for this map scale. Private lands within government reservations may not be shown. Obtain permission before entering private lands.

Imagery......NAIP, May 2015 - August 2015 Roads......ONAIP, May 2015 - August 2015 Roads......ONIS, 1980 - 1984 Hydrography......GNIS, 1980 - 1984 Hydrography......National Hydrography Dataset, 2005 - 2012 Contours.....National Elevation Dataset, 2002 Boundaries.....Multiple sources; see metadata file 2015 Public Land Survey System......BLM, 2017 Wetlands......BWS National Wetlands Inventory 1980 - 1981