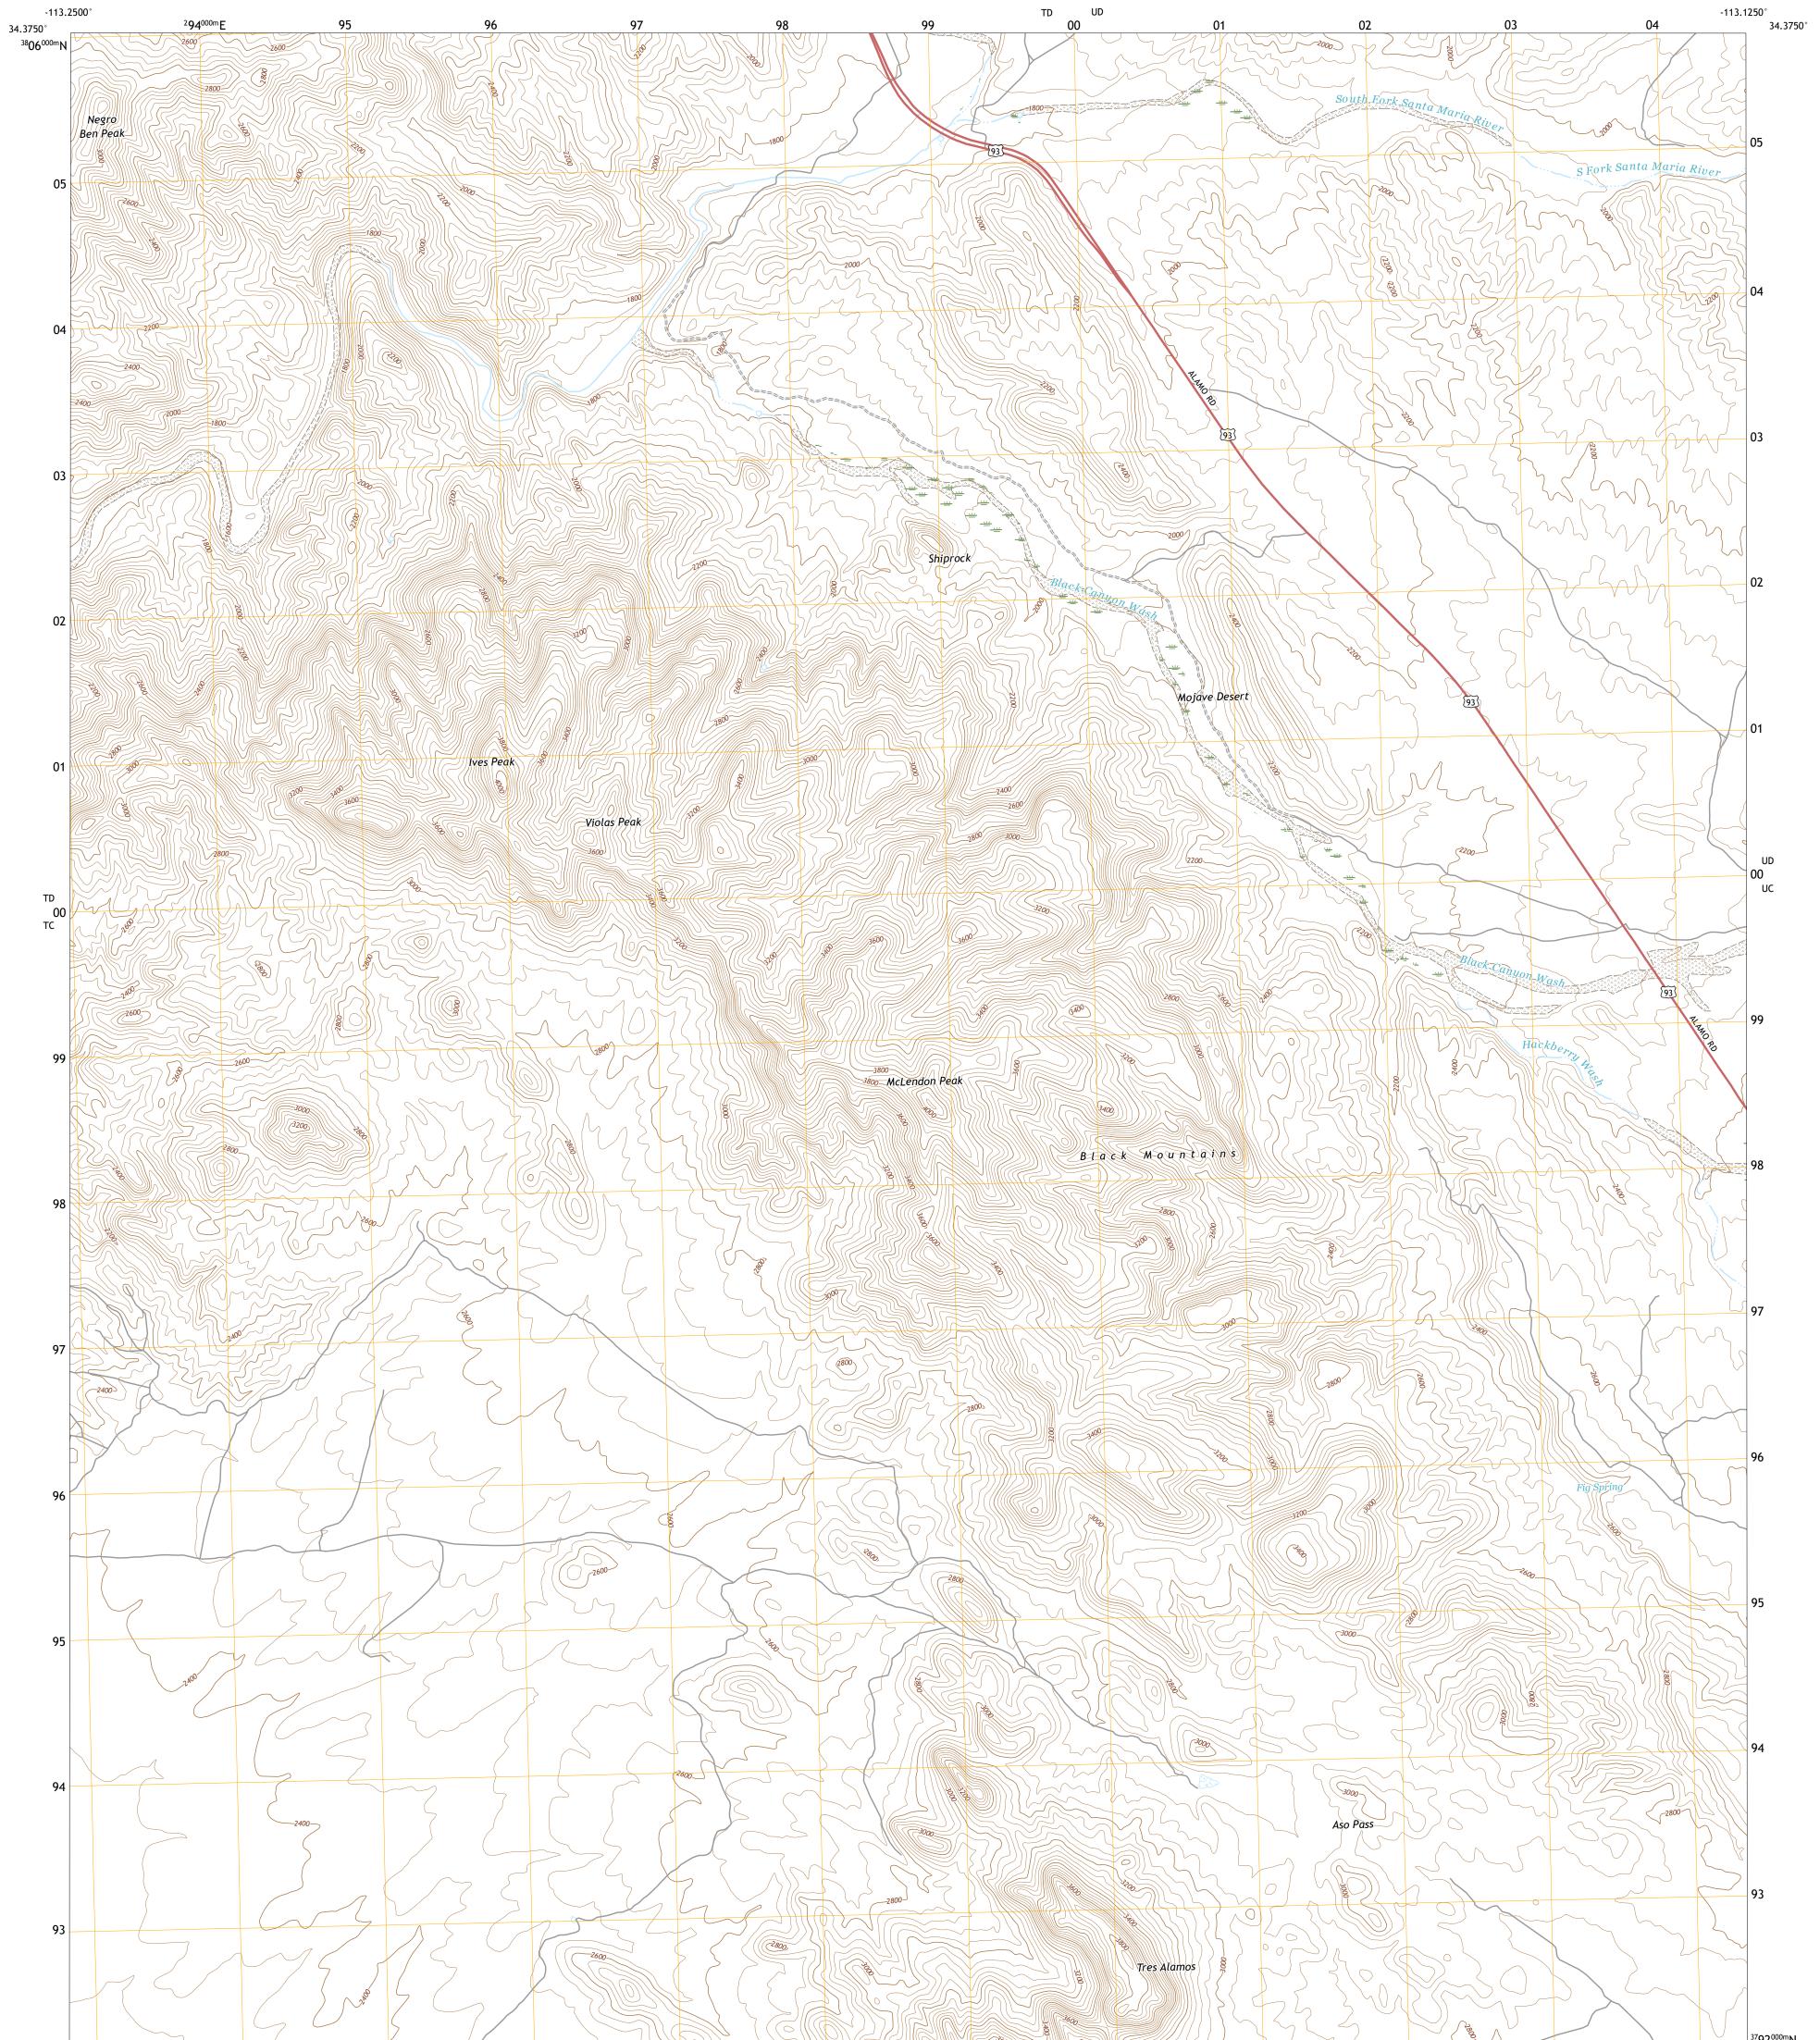

## U.S. DEPARTMENT OF THE INTERIOR U.S. GEOLOGICAL SURVEY

IVES PEAK QUADRANGLE ARIZONA - YAVAPAI COUNTY 7.5-MINUTE SERIES

**Produced by the United States Geological Survey** North American Datum of 1983 (NAD83) World Geodetic System of 1984 (WGS84). Projection and 1 000-meter grid:Universal Transverse Mercator, Zone 12S This map is not a legal document. Boundaries may be generalized for this map scale. Private lands within government reservations may not be shown. Obtain permission before entering private lands.

Imagery......NAIP, June 2019 - June 2019 Roads......ORIS, 1980 - 2021 Hydrography......National Hydrography Dataset, 2005 - 2019 Contours.....Multiple sources; see metadata file 2019 - 2021 Public Land Survey System......BLM, 2017 Wetlands.....BLM, 2017