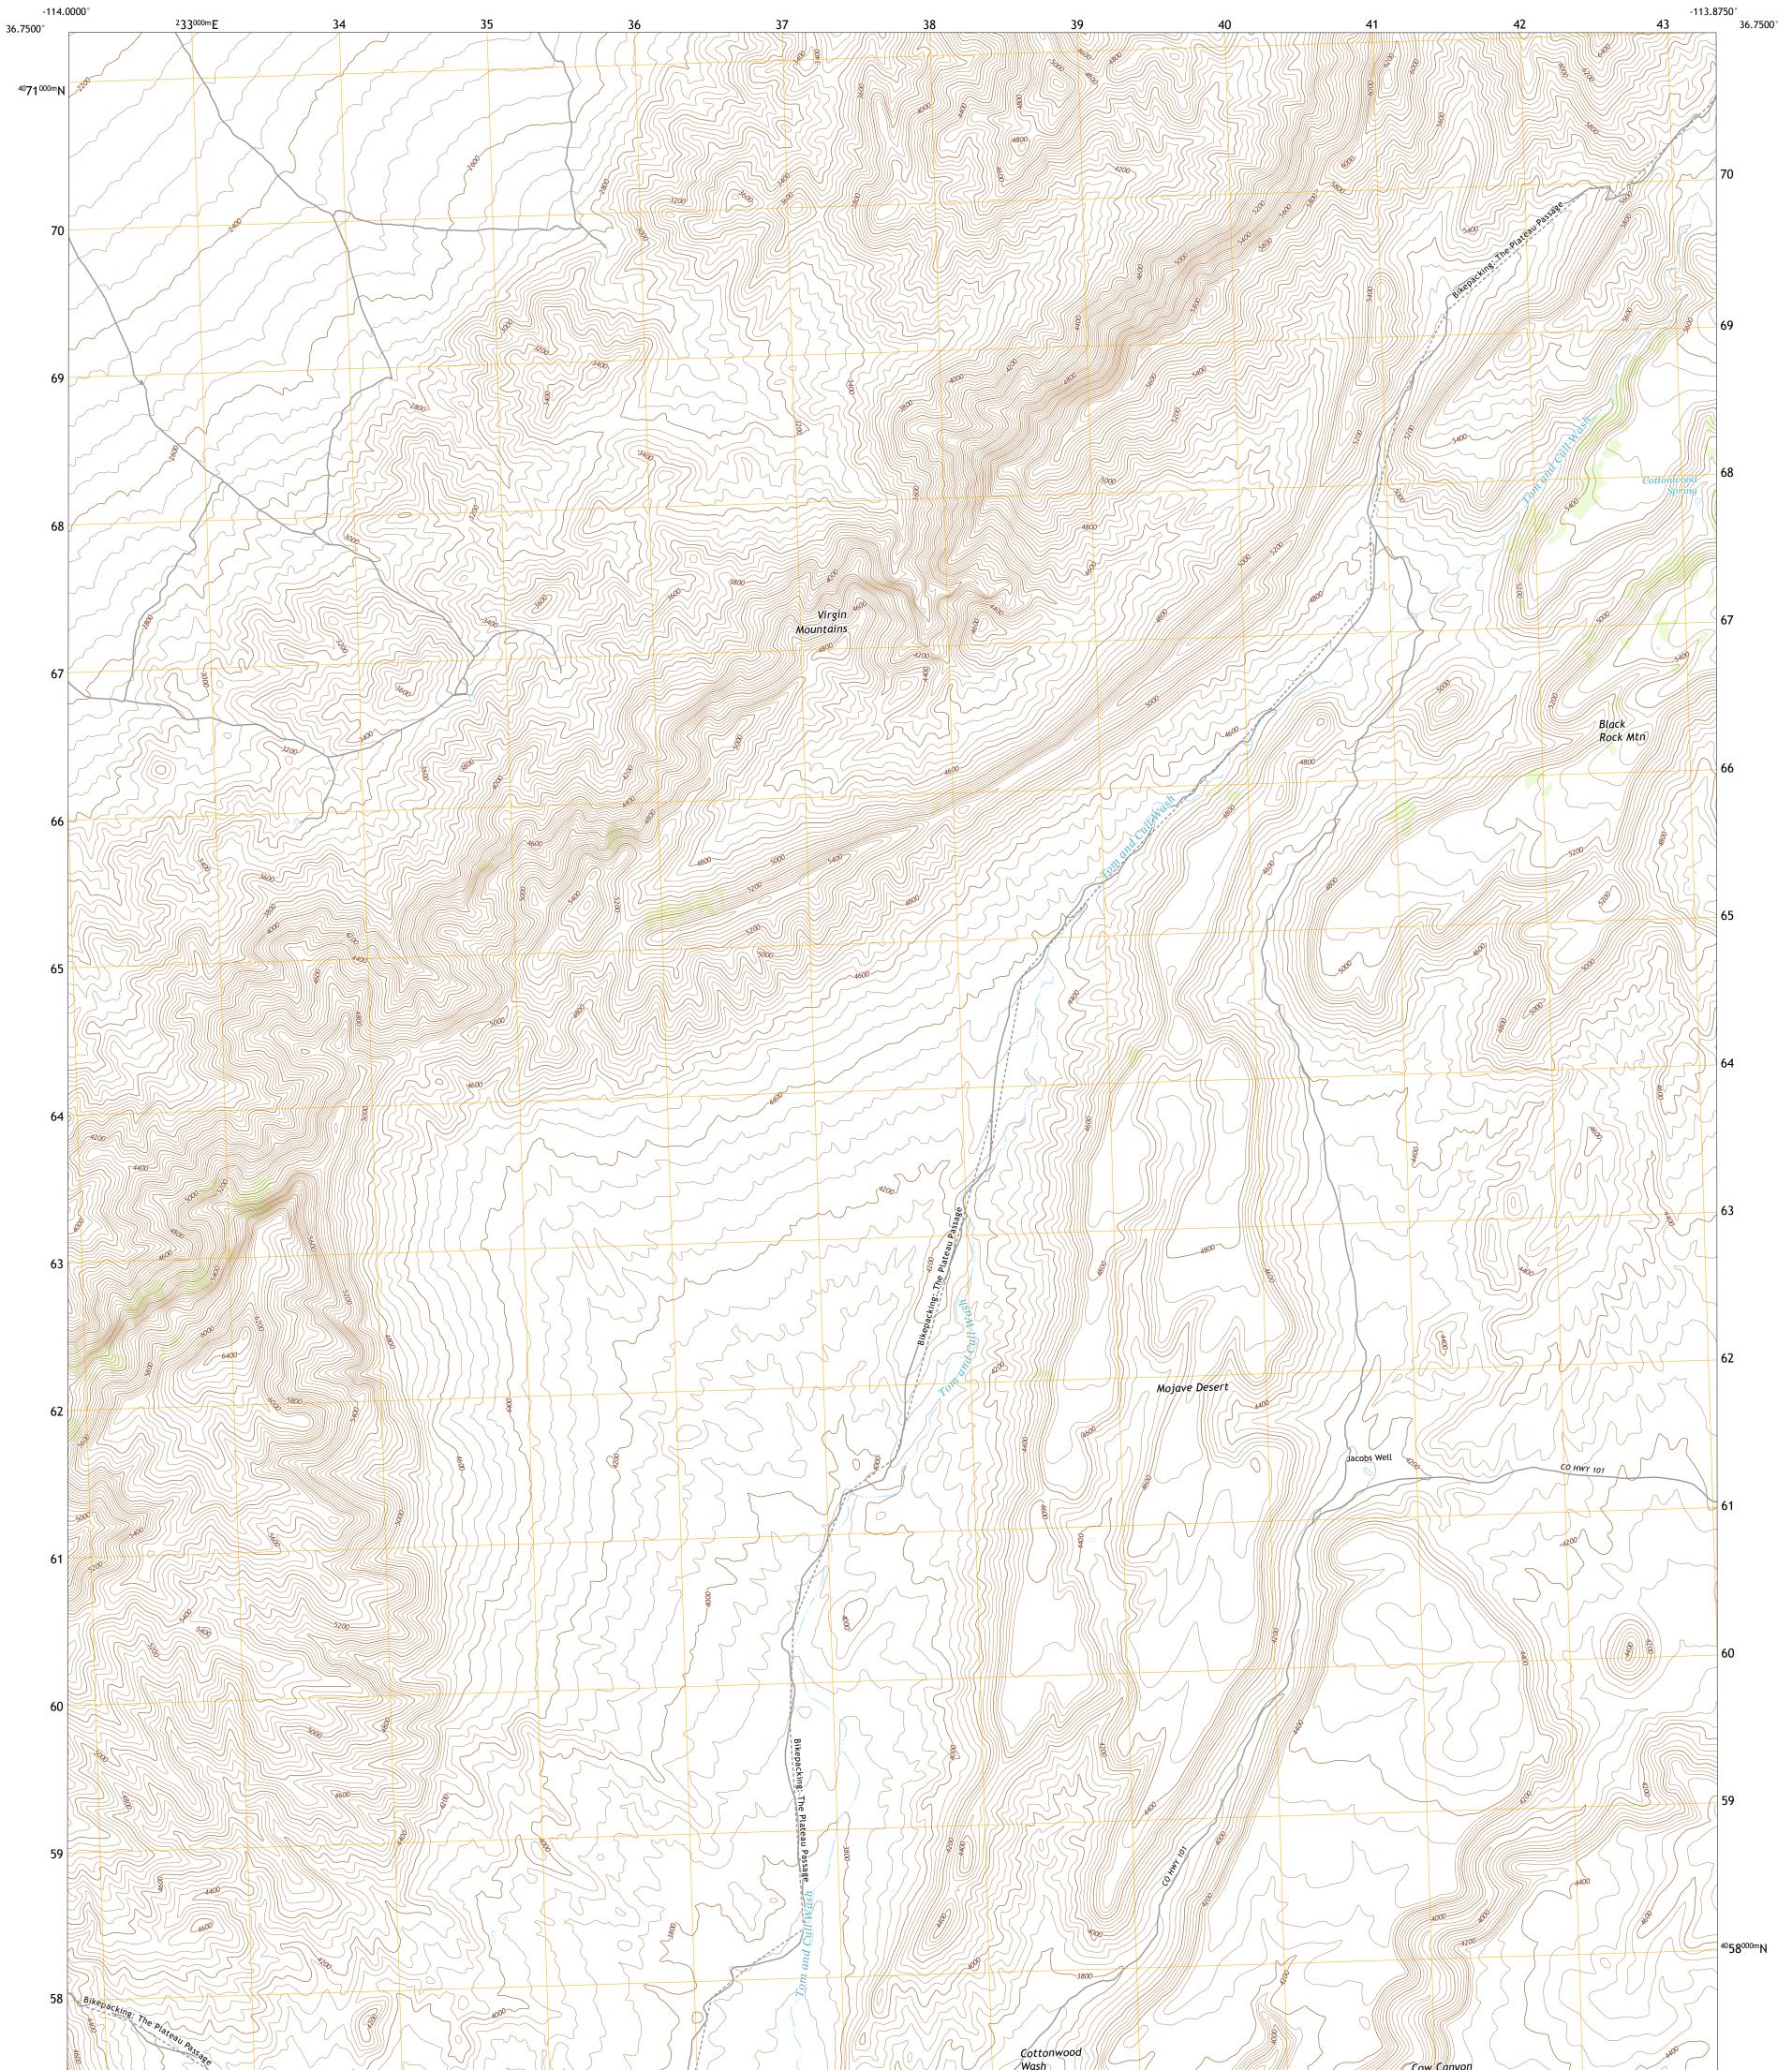

## U.S. DEPARTMENT OF THE INTERIOR U.S. GEOLOGICAL SURVEY

JACOBS WELL QUADRANGLE ARIZONA - MOHAVE COUNTY 7.5-MINUTE SERIES

Produced by the United States Geological Survey North American Datum of 1983 (NAD83) World Geodetic System of 1984 (WGS84). Projection and 1 000-meter grid:Universal Transverse Mercator, Zone 11S\12S This map is not a legal document. Boundaries may be generalized for this map scale. Private lands within government reservations may not be shown. Obtain permission before entering private lands.

 Imagery......NAIP, May 2015 - October 2015

 Roads.....NAIP, May 2015 - October 2015

 Roads.....Naional U.S. Census Bureau, 2018

 Names.....GNIS, 1980 - 2018

 Hydrography......National Hydrography Dataset, 2003 - 2016

 Contours.....National Elevation Dataset, 2000

 Boundaries.....Multiple sources; see metadata file 2015

 Public Land Survey System......BLM, 2017

 Wetlands.....FWS National Wetlands Inventory Not Available