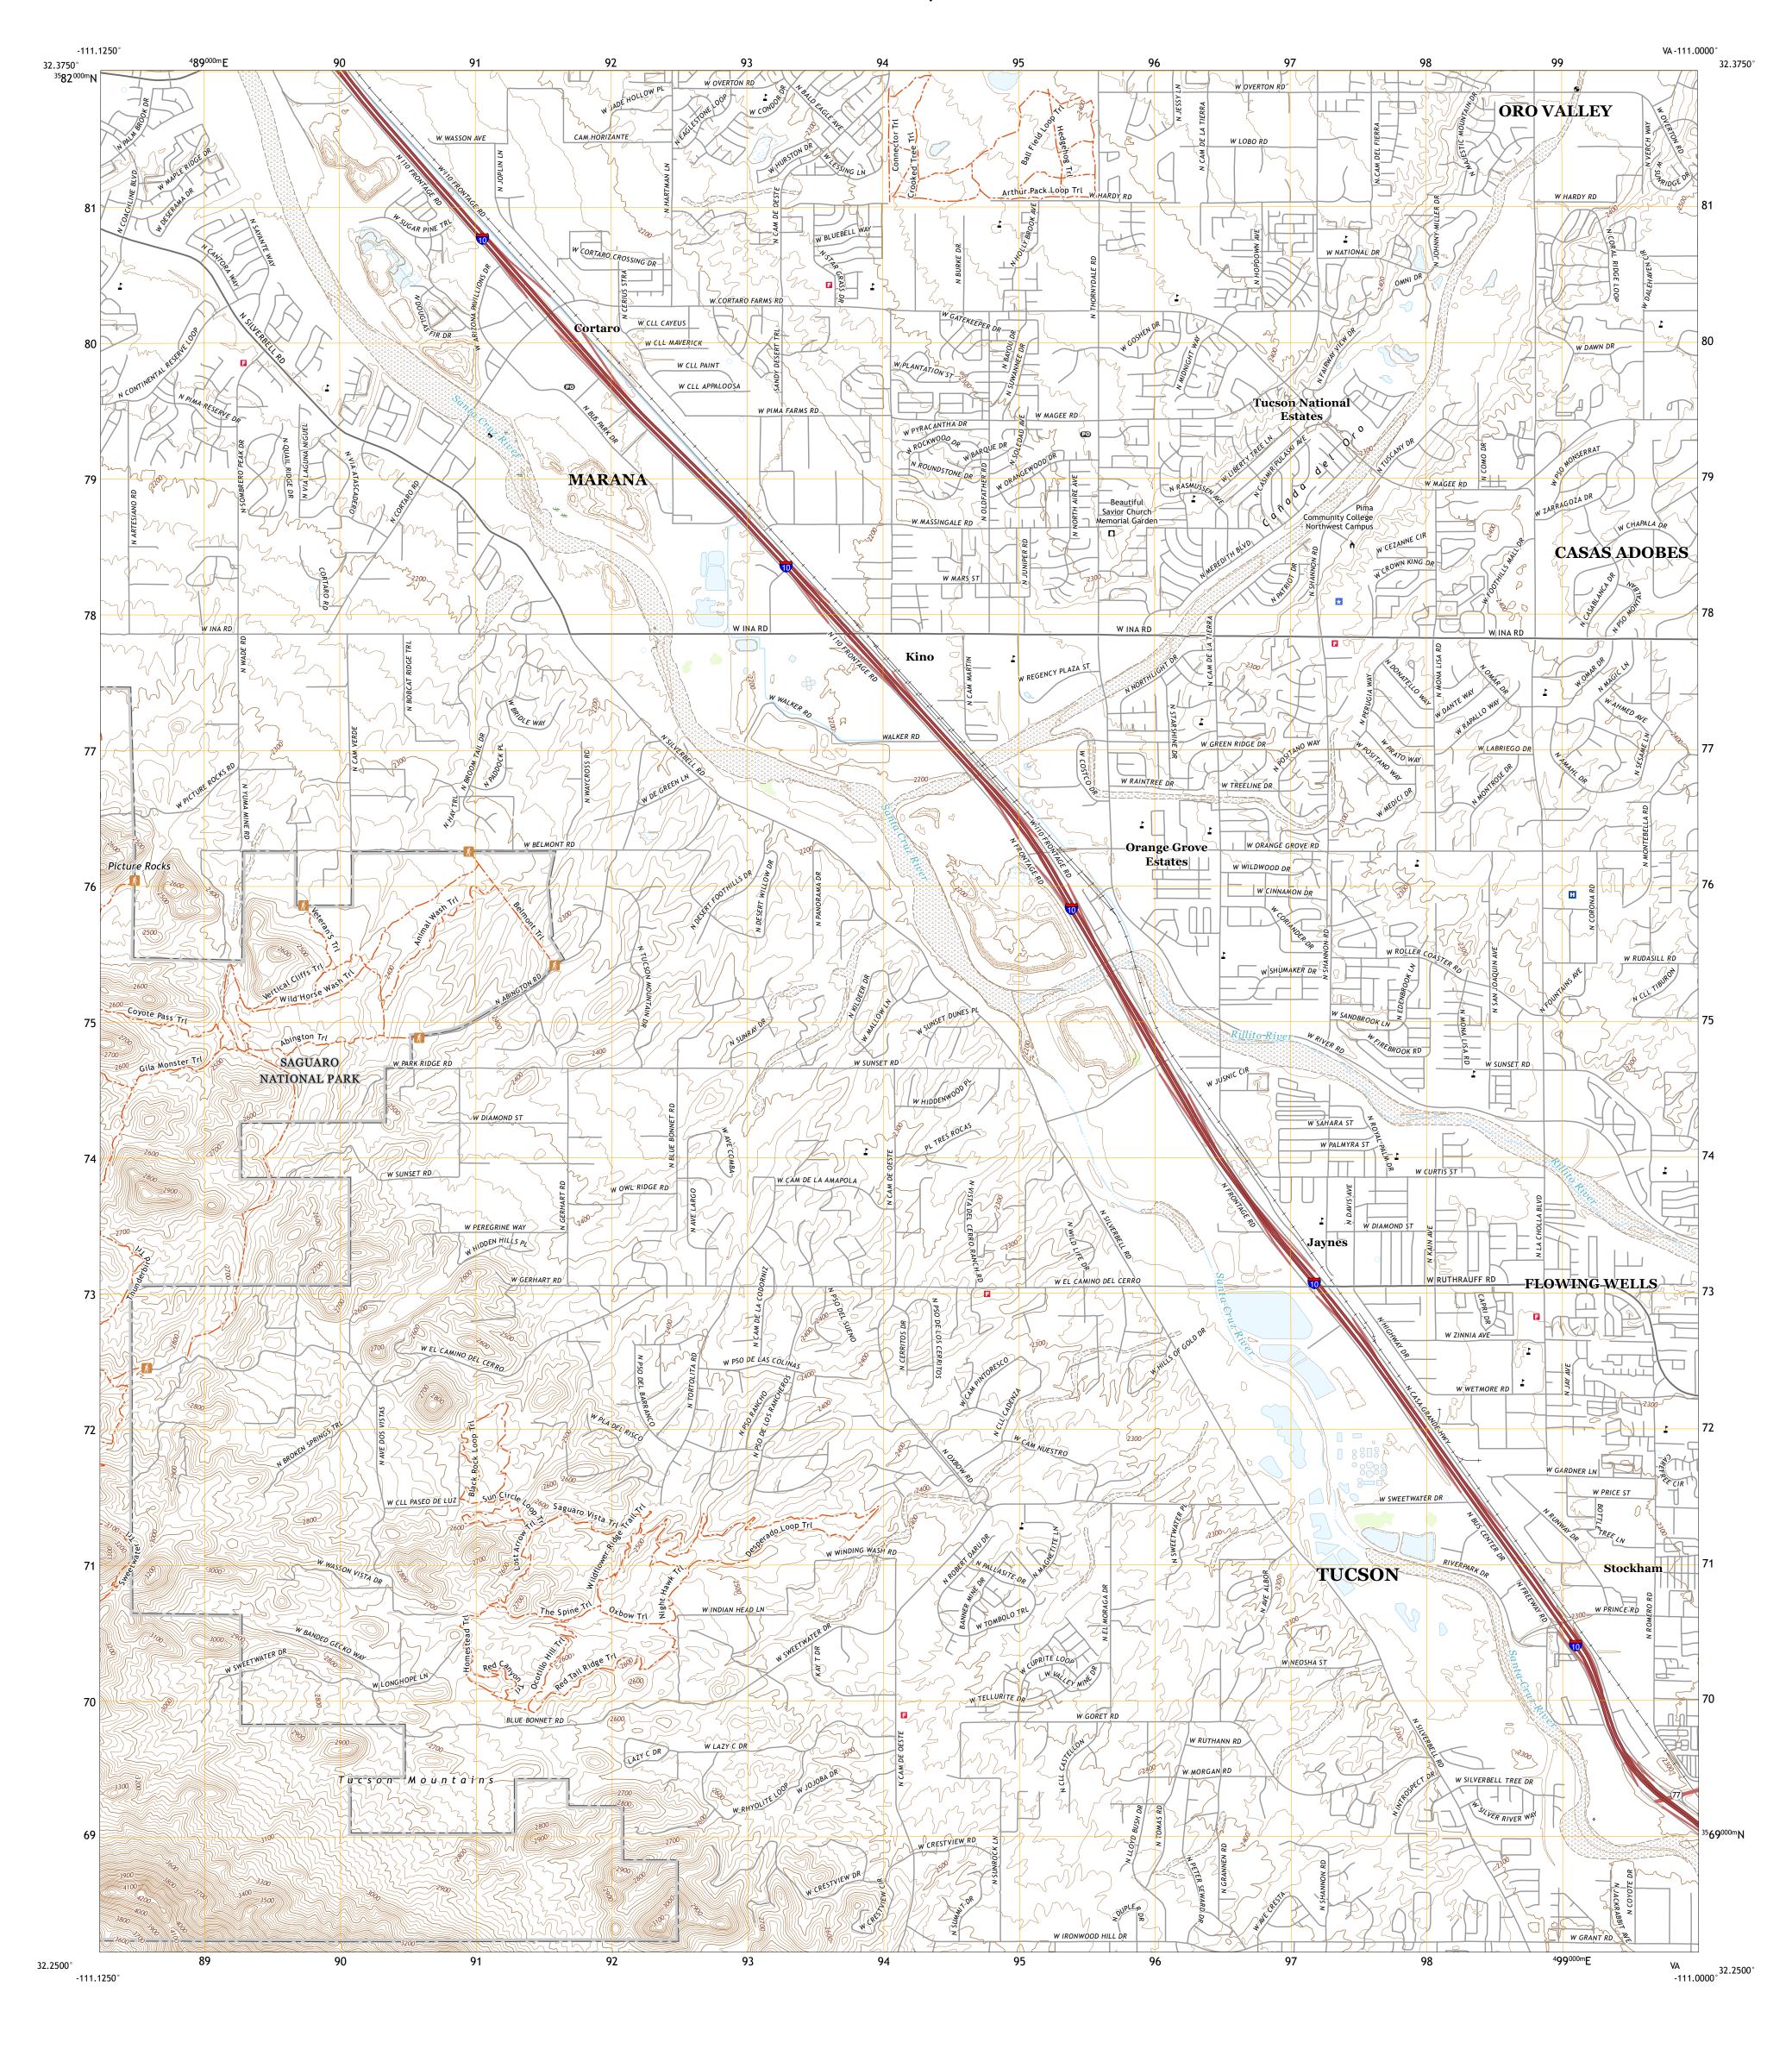

Produced by the United States Geological Survey North American Datum of 1983 (NAD83) World Geodetic System of 1984 (WGS84). Projection and 1 000-meter grid:Universal Transverse Mercator, Zone 12S This map is not a legal document. Boundaries may be generalized for this map scale. Private lands within government reservations may not be shown. Obtain permission before entering private lands. ......NAIP, June 2019 - June 2019
U.S. Census Bureau, 2016 - 2020
......GNIS, 1980 - 2021 Imagery... Roads..... Names.... 