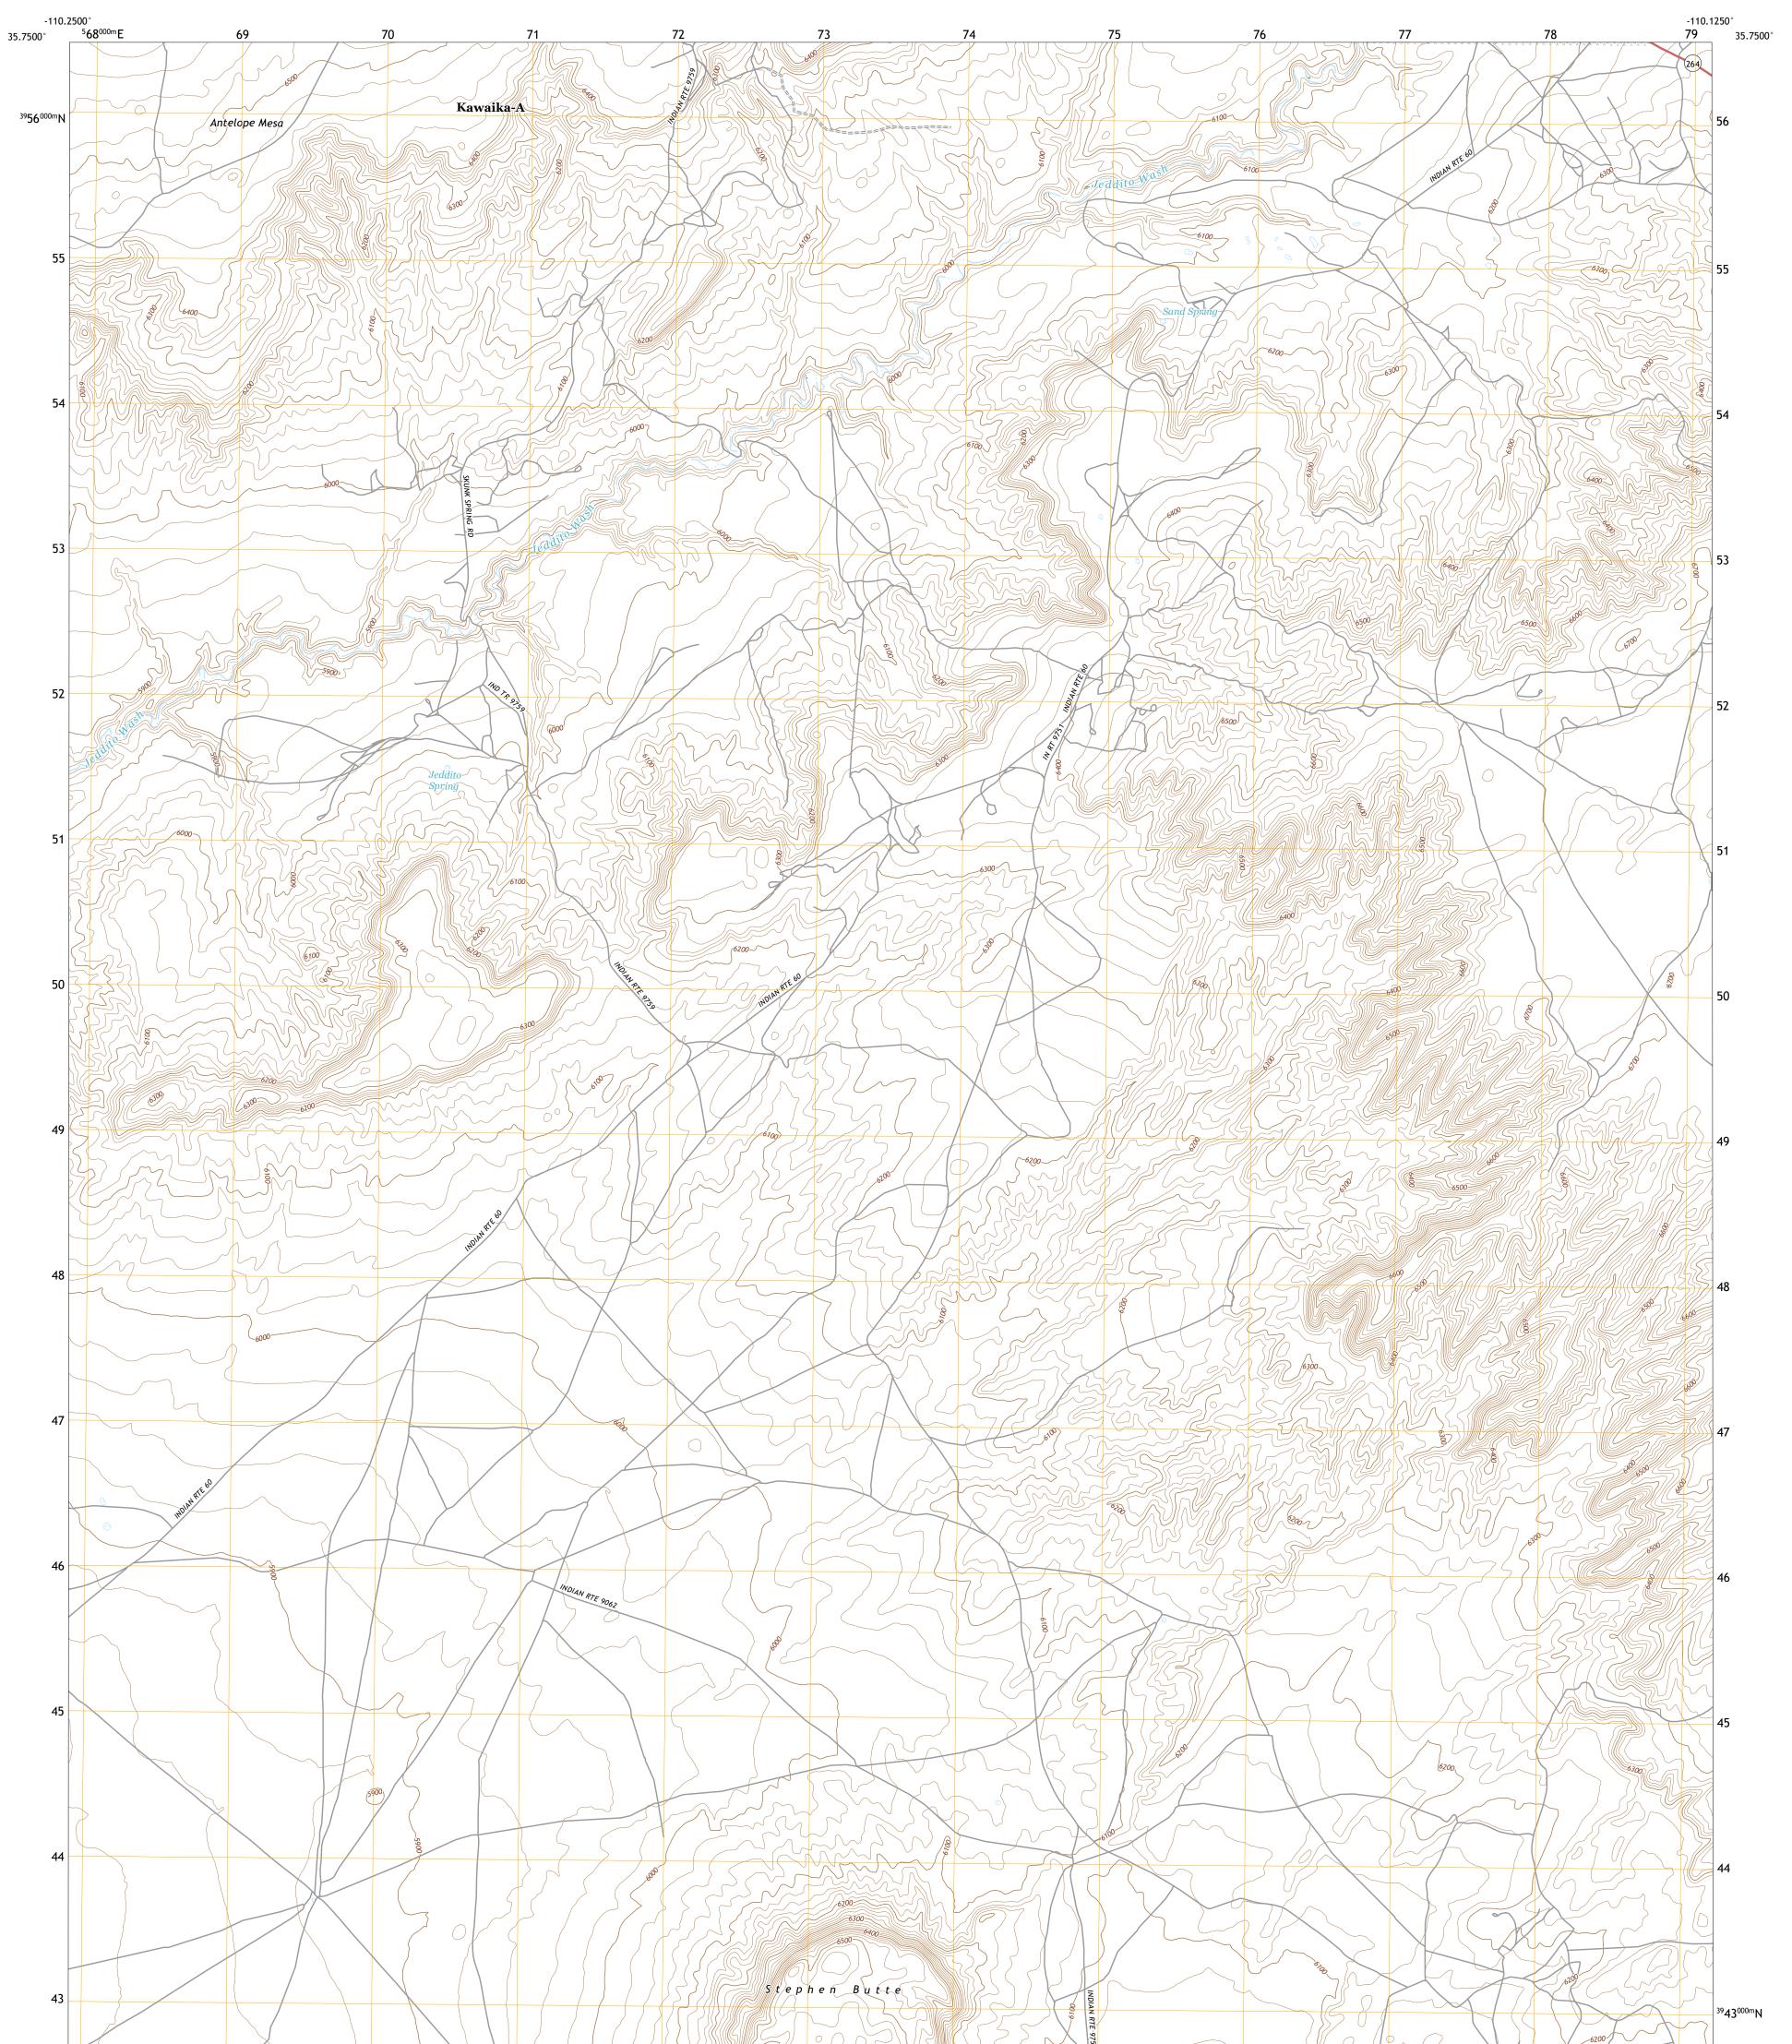

## U.S. DEPARTMENT OF THE INTERIOR U.S. GEOLOGICAL SURVEY

JEDDITO SPRING QUADRANGLE ARIZONA - NAVAJO COUNTY 7.5-MINUTE SERIES

Produced by the United States Geological Survey North American Datum of 1983 (NAD83) World Geodetic System of 1984 (WGS84). Projection and 1 000-meter grid:Universal Transverse Mercator, Zone 12S This map is not a legal document. Boundaries may be generalized for this map scale. Private lands within government reservations may not be shown. Obtain permission before entering private lands.

 Imagery......NAIP, July 2019 - July 2019

 Roads......NAIP, July 2019 - July 2019

 Roads......Naipartering

 Names.......GNIS, 1980 - 2021

 Hydrography......Rational Hydrography Dataset, 2006 - 2021

 Contours......National Elevation Dataset, 1999

 Boundaries......Multiple sources; see metadata file 2019 - 2021

 Public Land Survey System.......BLM, 2017

 Wetlands......FWS National Wetlands Inventory 2005 - 2009