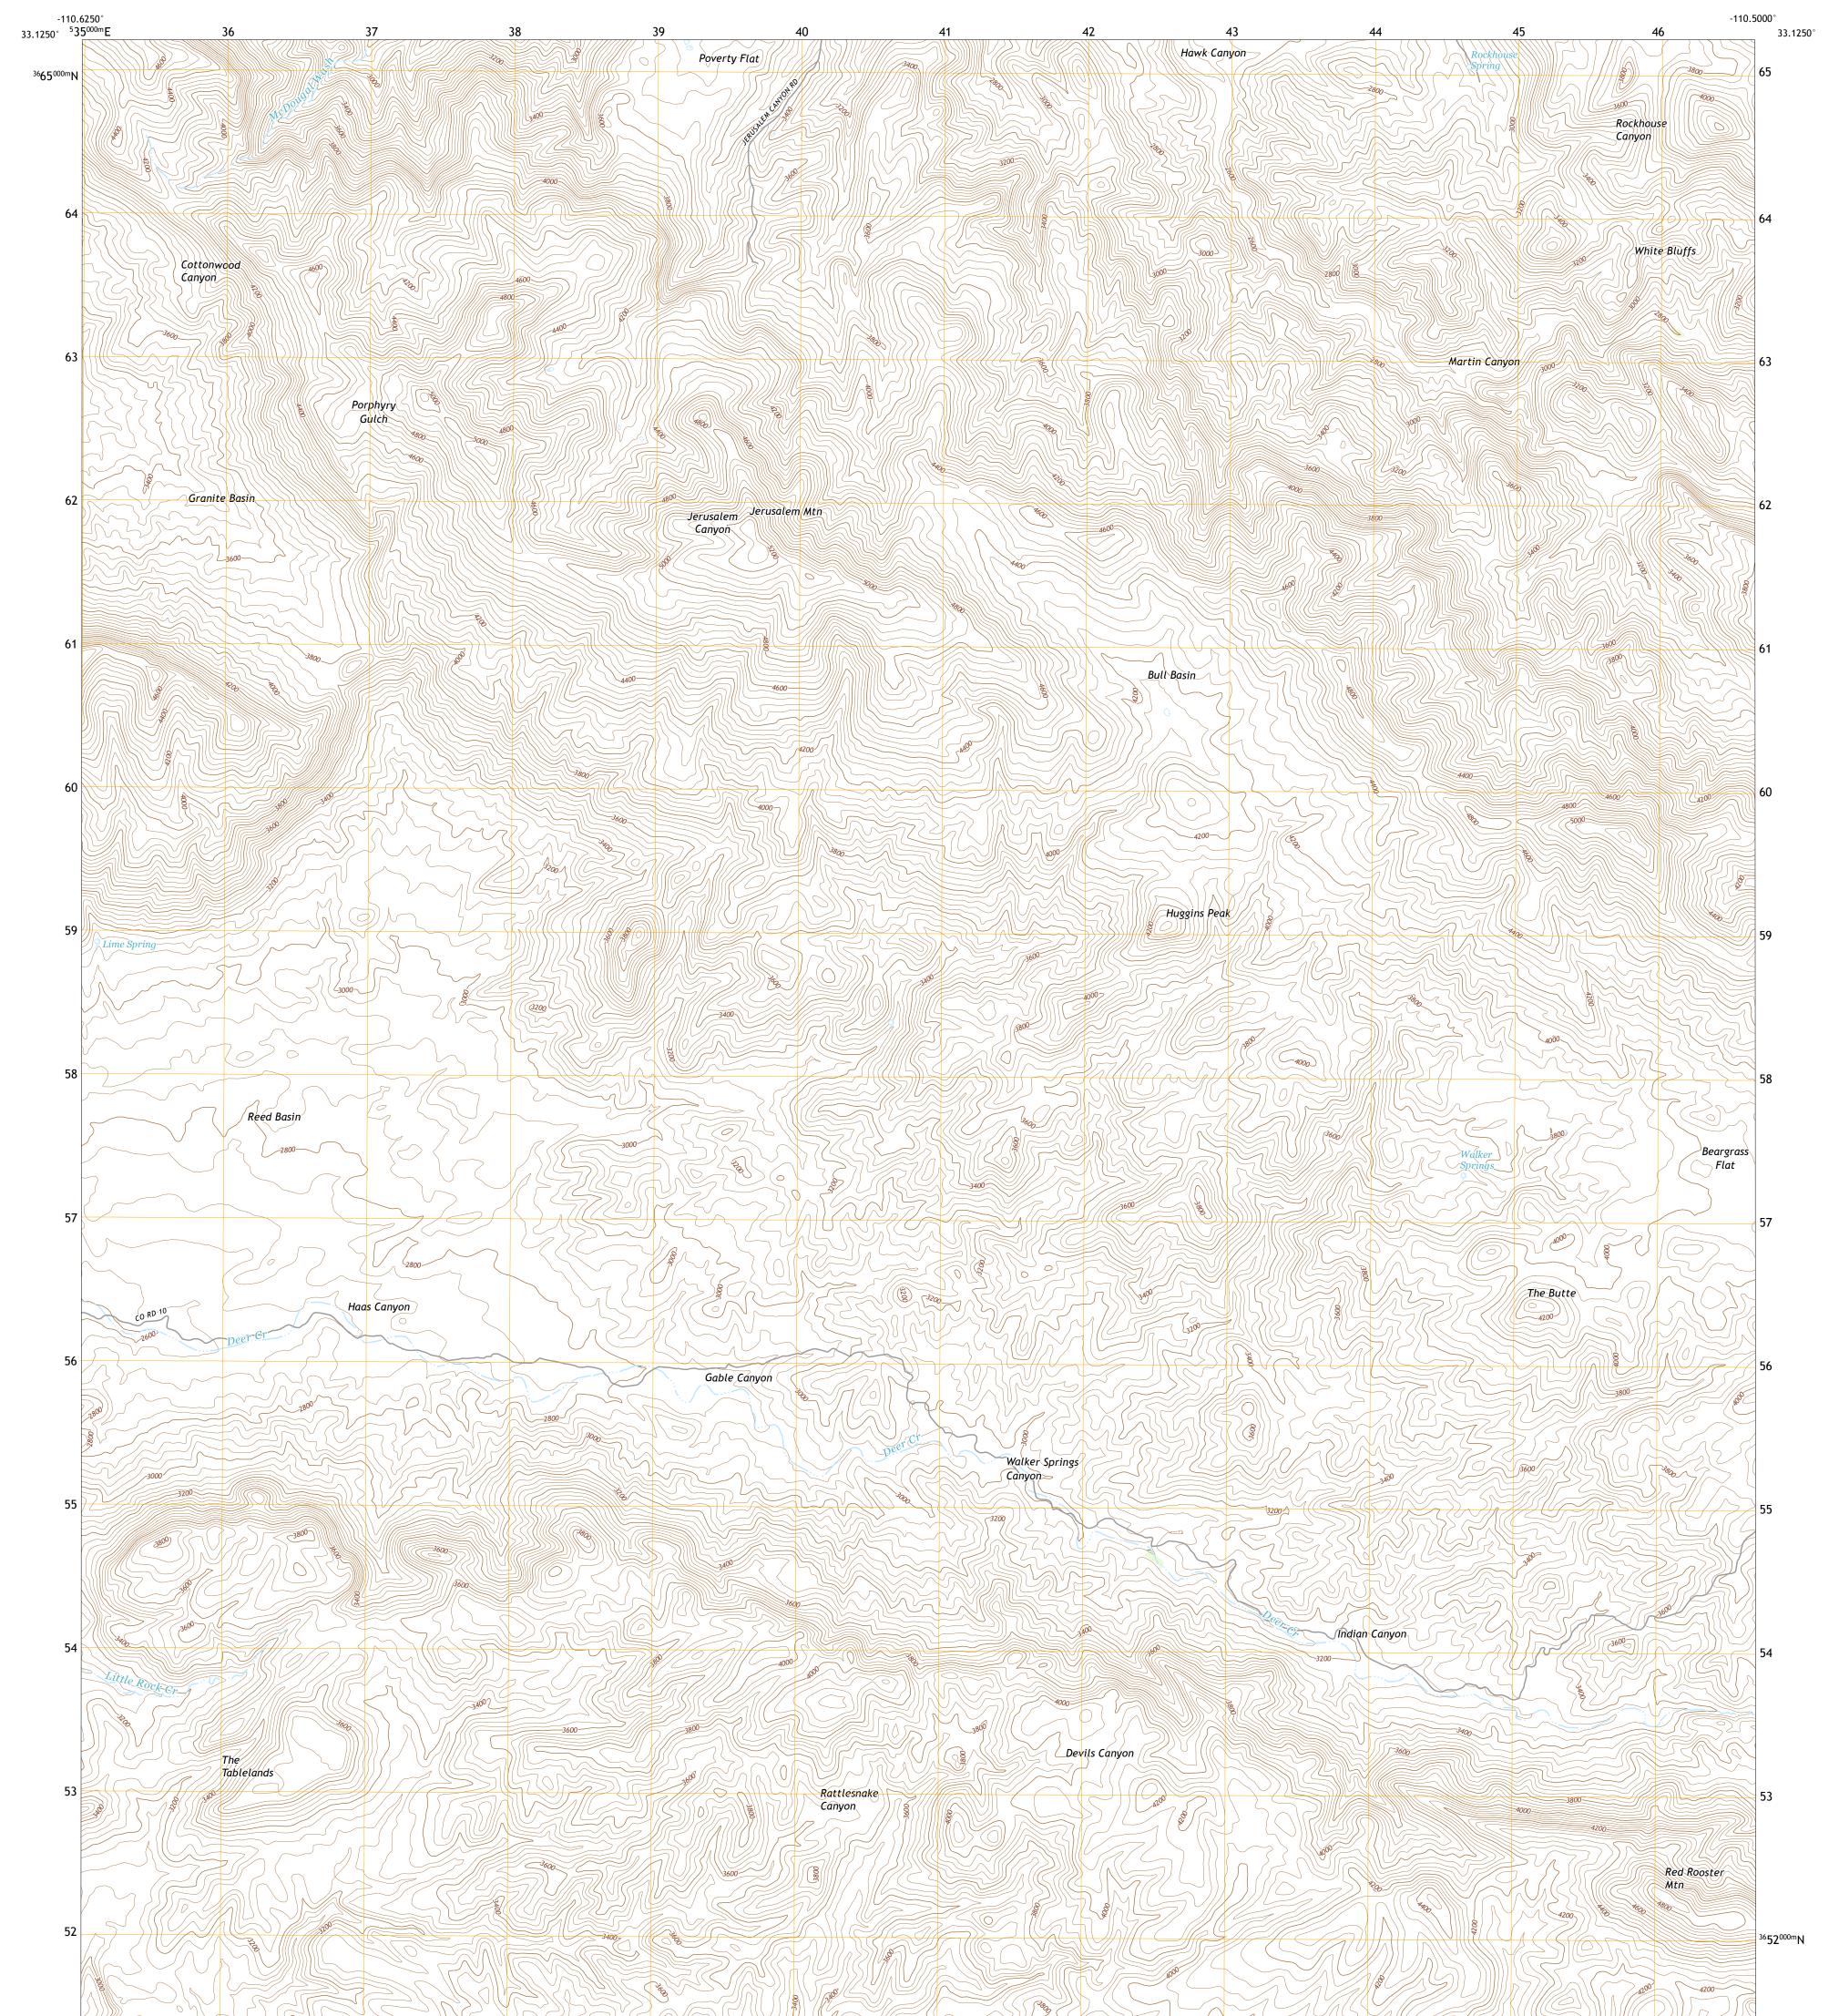

Produced by the United States Geological Survey North American Datum of 1983 (NAD83) World Geodetic System of 1984 (WGS84). Projection and 1 000-meter grid:Universal Transverse Mercator, Zone 125 This map is not a legal document. Boundaries may be generalized for this map scale. Private lands within government reservations may not be shown. Obtain permission before entering private lands.

Imagery......NAIP, May 2015 - October 2015 Roads......ORIS, 1980 - 2015 Names......GNIS, 1980 - 2015 Hydrography......GNIS, 1980 - 2015 Contours.....National Hydrography Dataset, 2004 - 2016 Contours.....National Elevation Dataset, 2002 Boundaries.....Multiple sources; see metadata file 2016 - 2017 Public Land Survey System.....BLM, 2017 Wetlands.....BLM, 2017