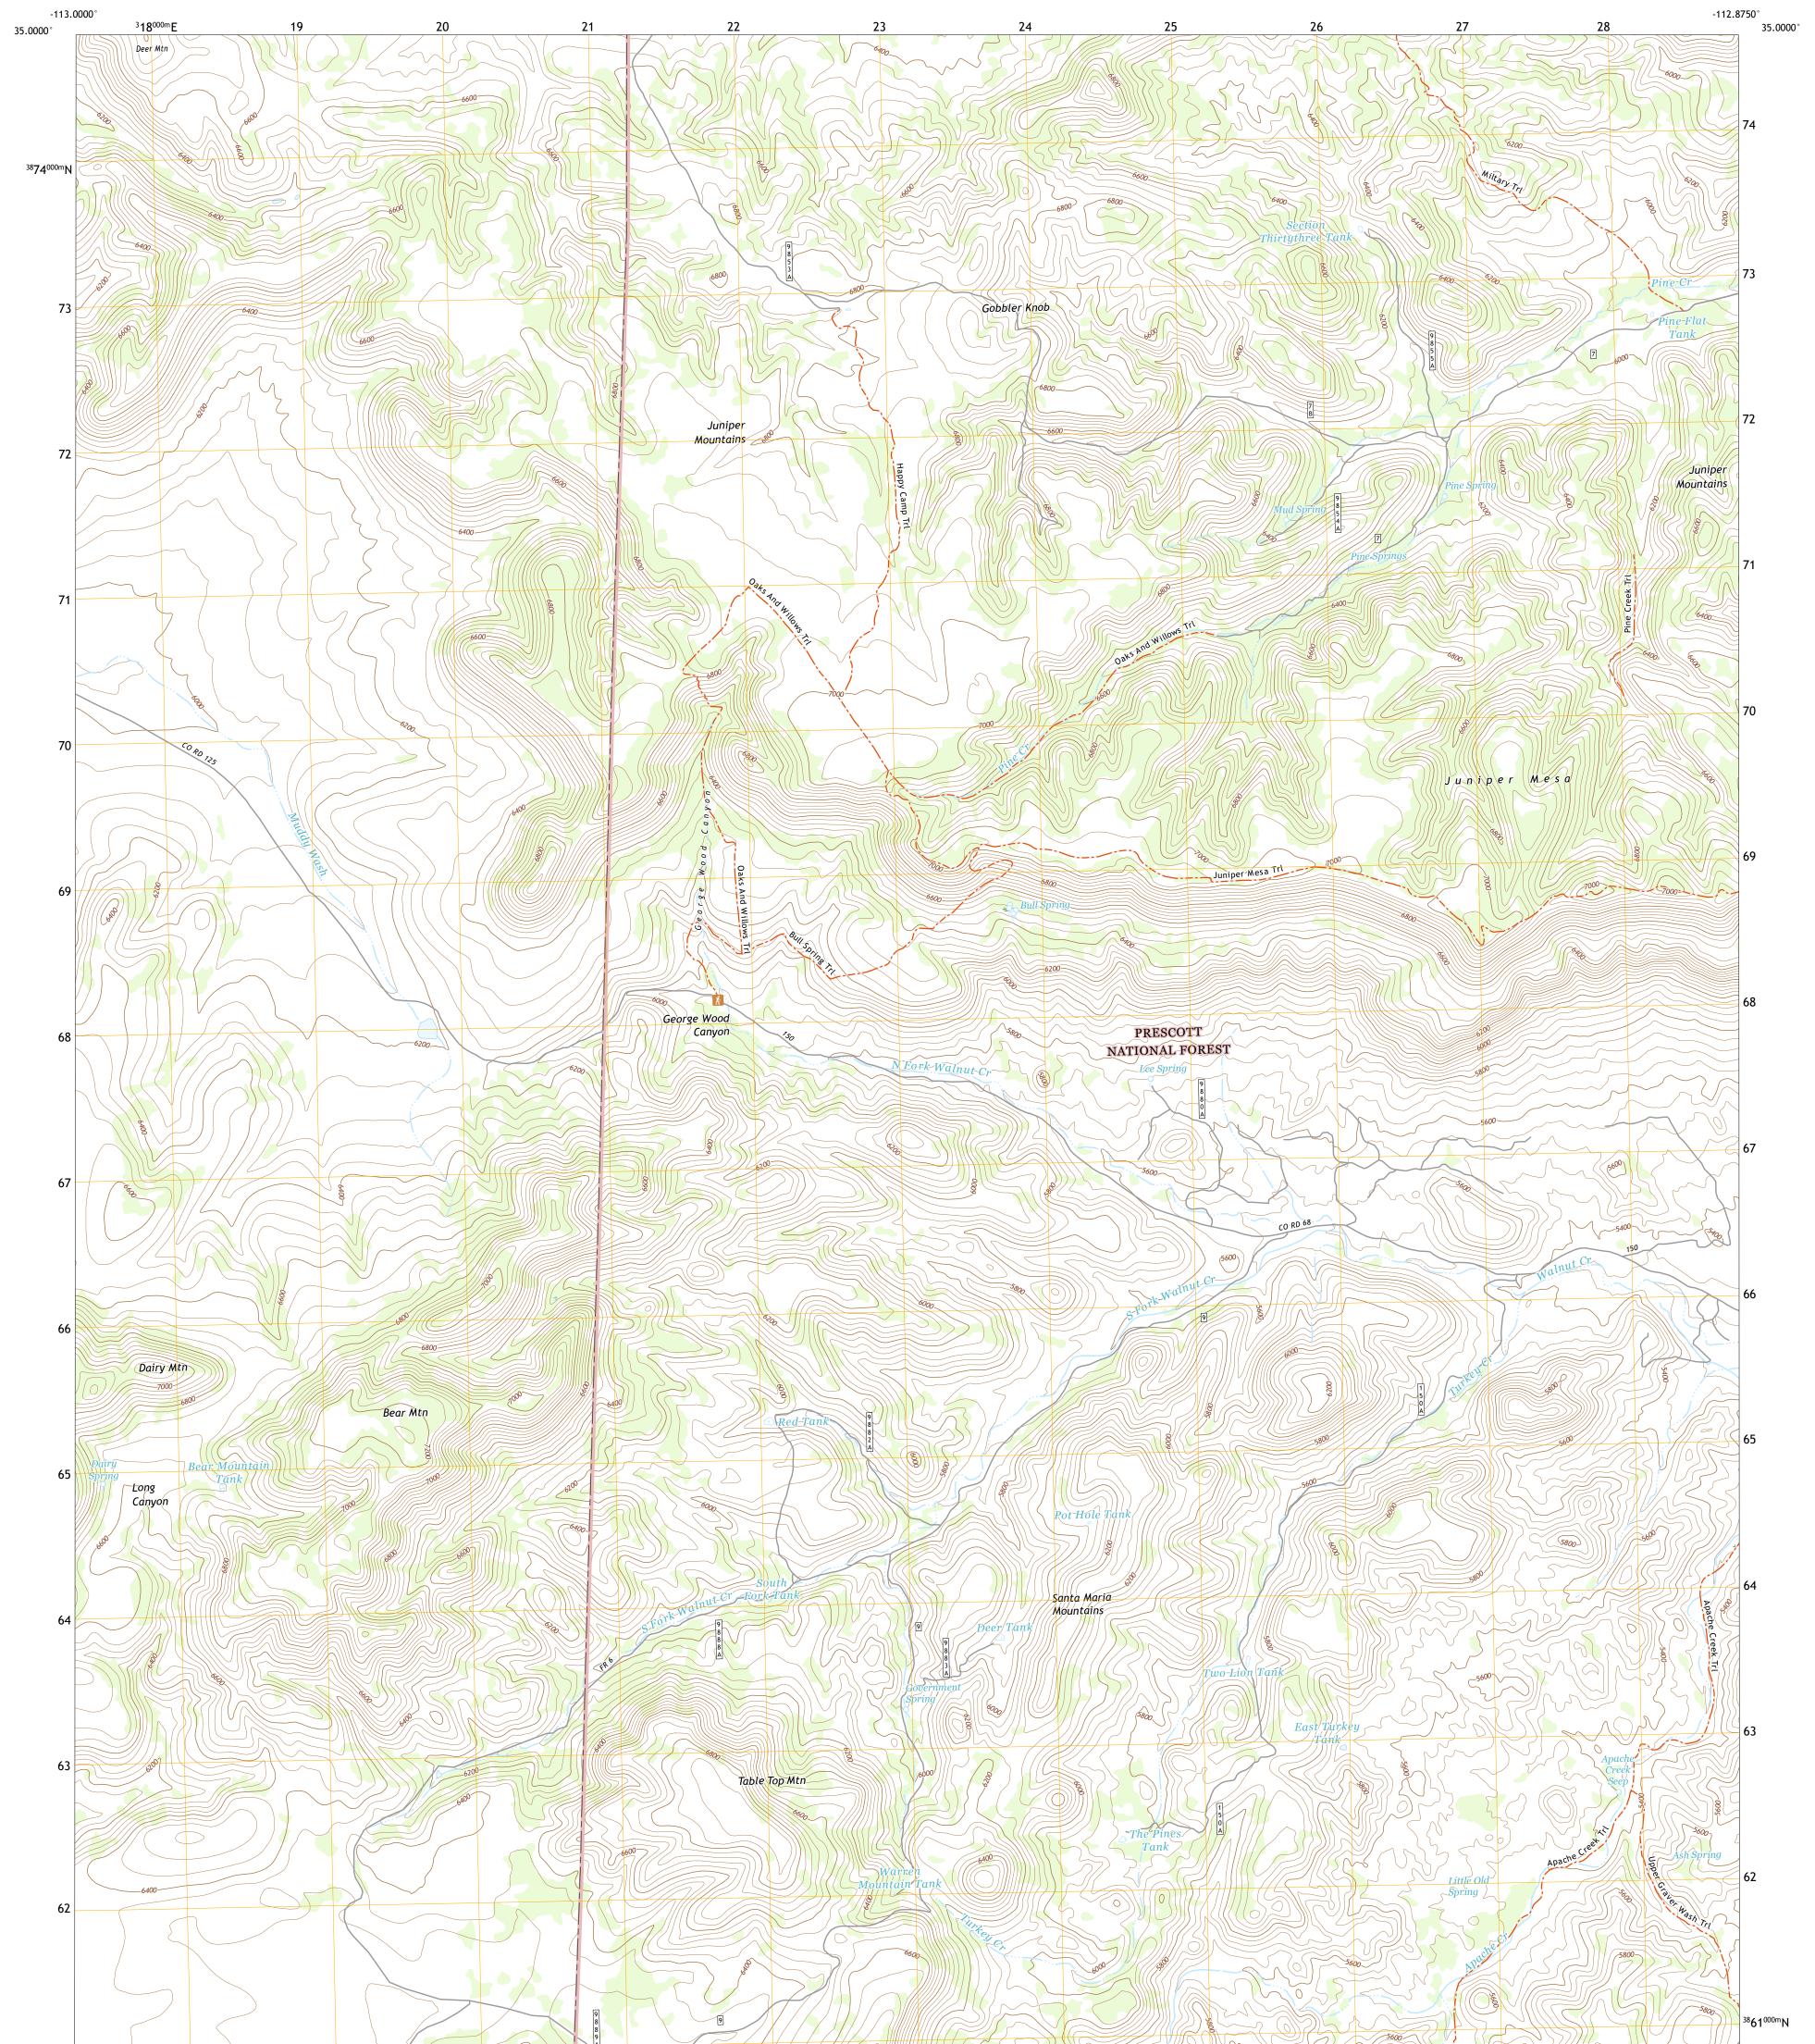

## U.S. DEPARTMENT OF THE INTERIOR U.S. GEOLOGICAL SURVEY

TOREST STRIKE

JUNIPER MOUNTAINS QUADRANGLE ARIZONA - YAVAPAI COUNTY 7.5-MINUTE SERIES

Produced by the United States Geological Survey North American Datum of 1983 (NAD83) World Geodetic System of 1984 (WGS84). Projection and 1 000-meter grid:Universal Transverse Mercator, Zone 12S This map is not a legal document. Boundaries may be generalized for this map scale. Private lands within government reservations may not be shown. Obtain permission before entering private lands.