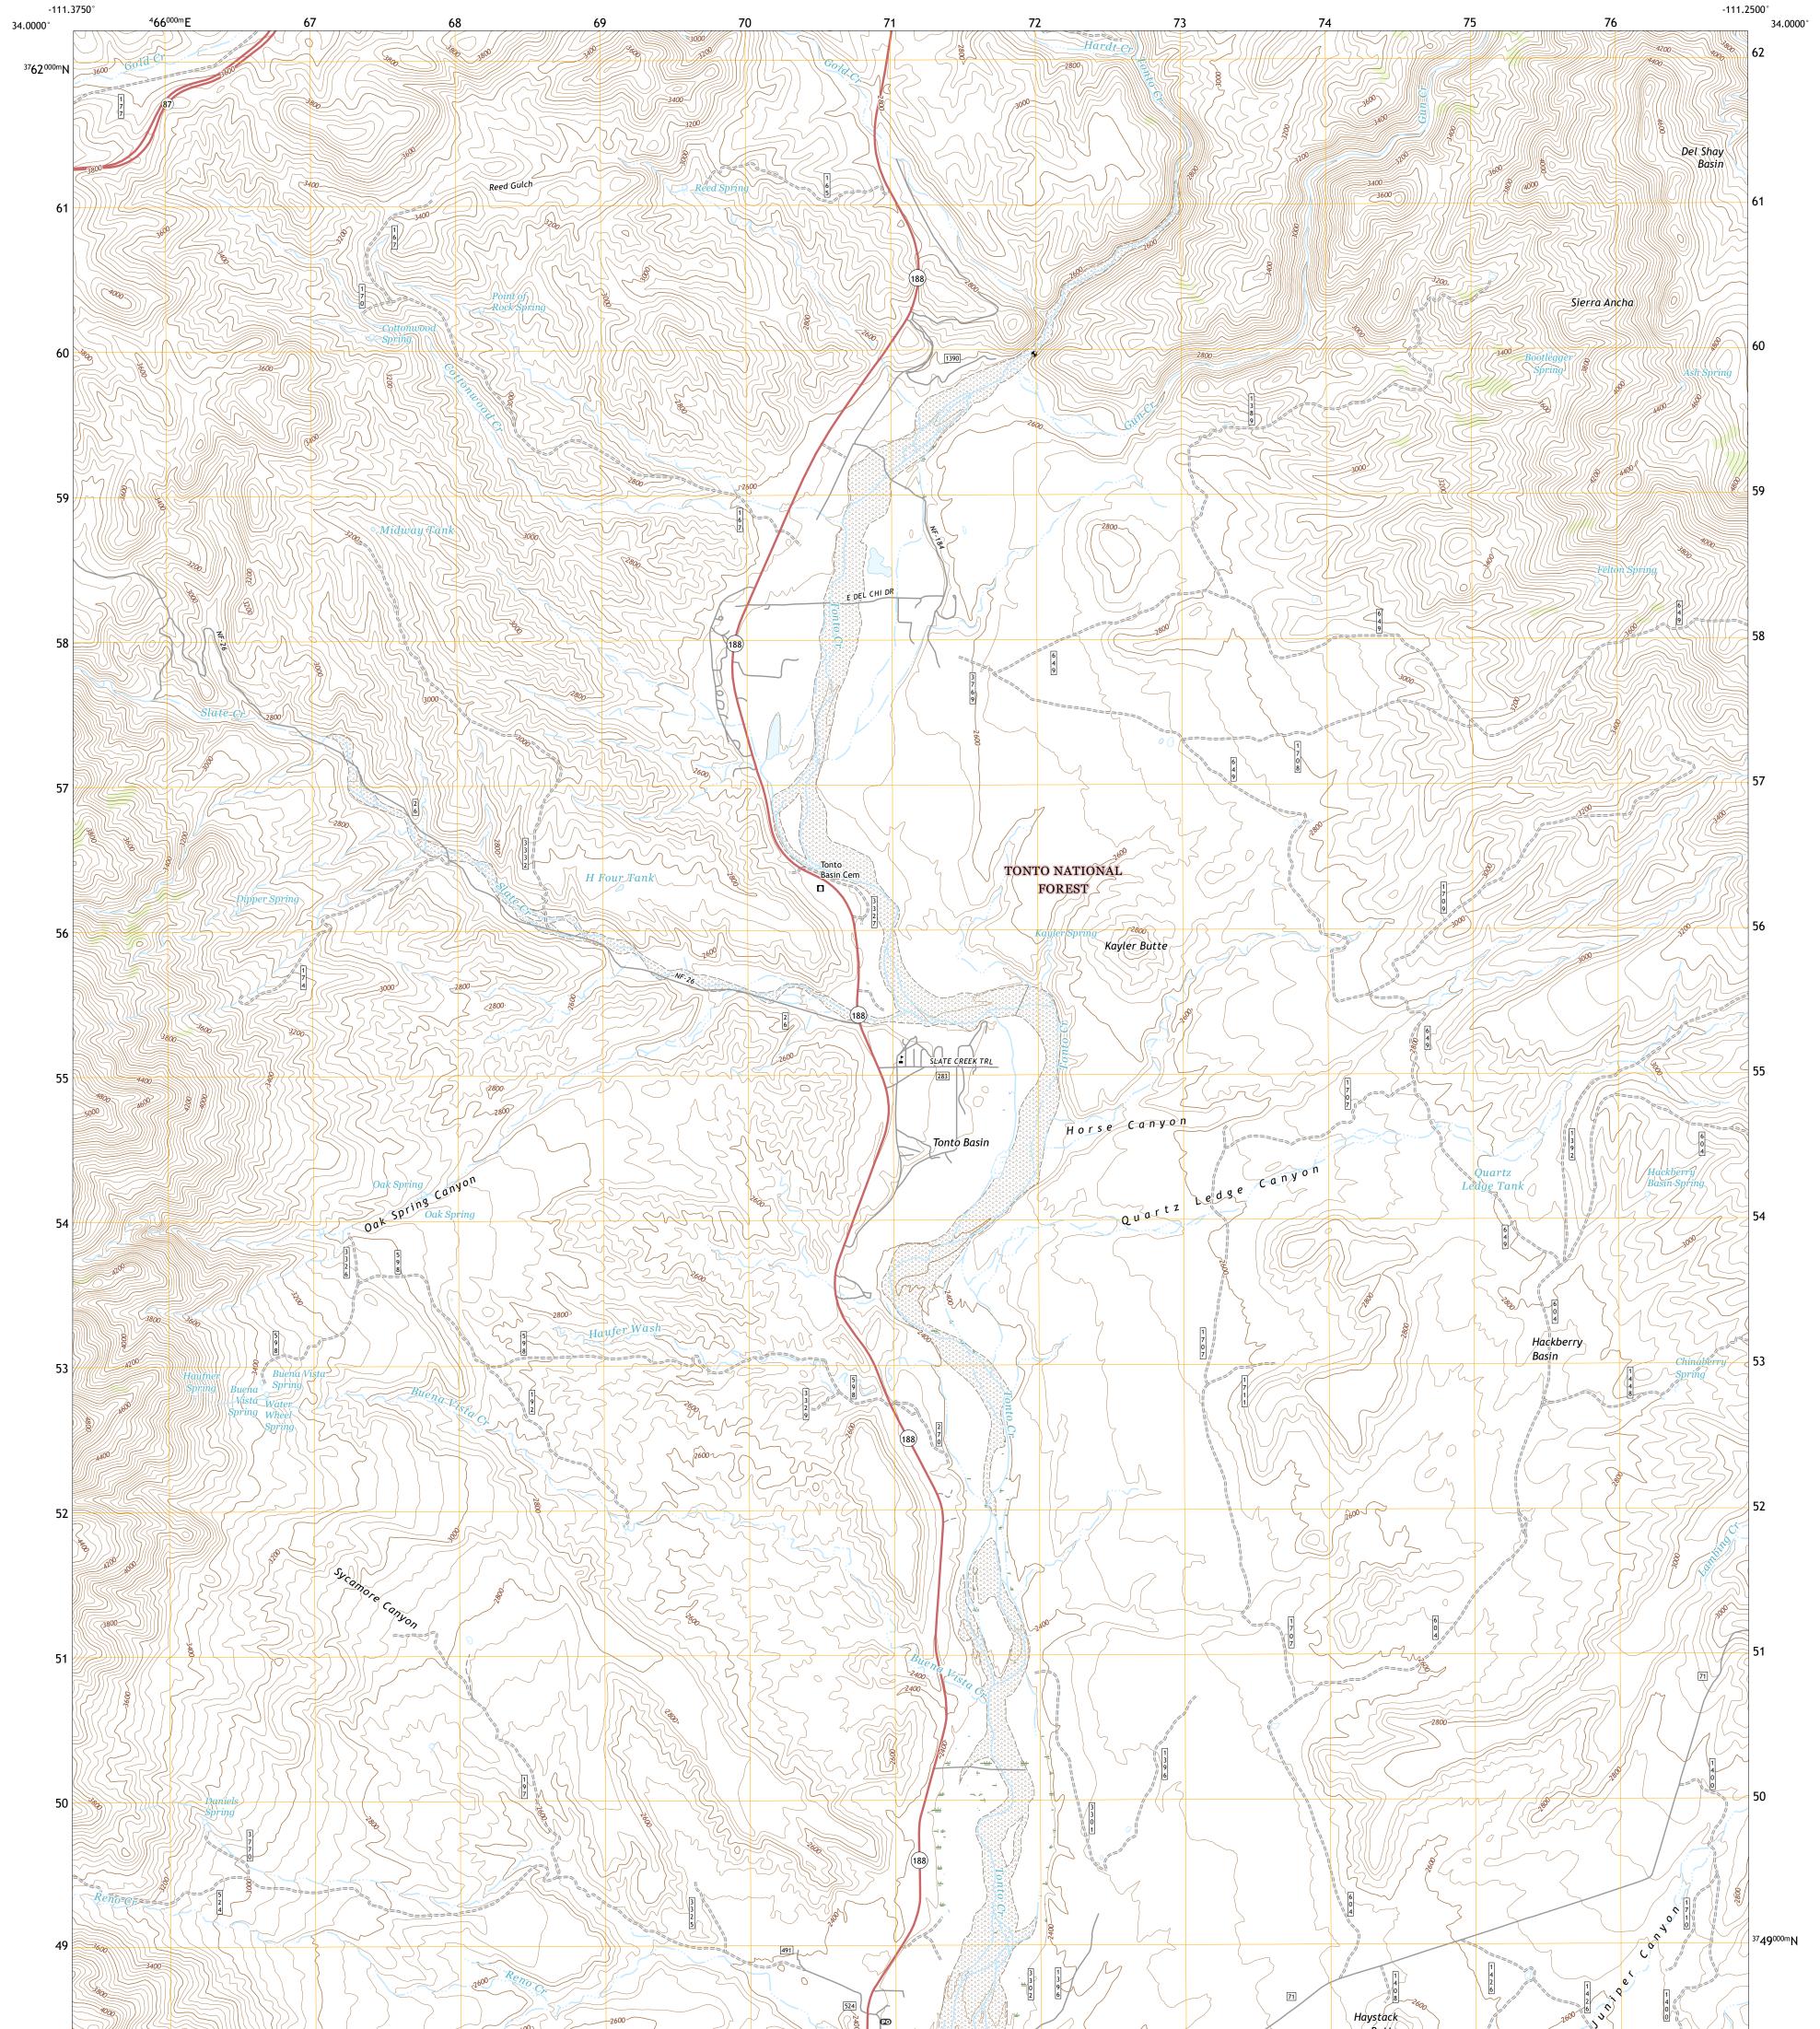

The National Map US Topo

ENTERING AND

KAYLER BUTTE QUADRANGLE ARIZONA - GILA COUNTY 7.5-MINUTE SERIES

Produced by the United States Geological Survey North American Datum of 1983 (NAD83) World Geodetic System of 1984 (WGS84). Projection and 1 000-meter grid:Universal Transverse Mercator, Zone 12S This map is not a legal document. Boundaries may be generalized for this map scale. Private lands within government reservations may not be shown. Obtain permission before entering private lands.