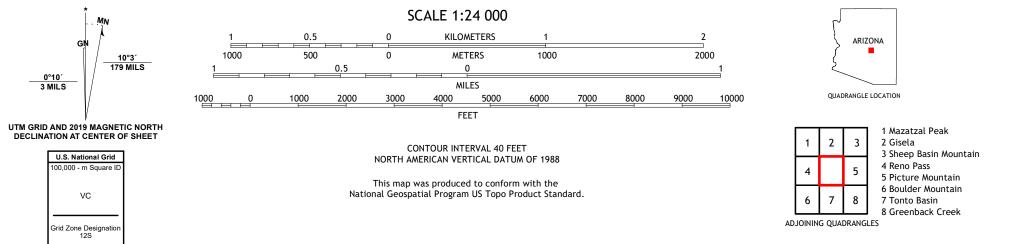

The National Map US Topo

ENTERING AND

KAYLER BUTTE QUADRANGLE ARIZONA - GILA COUNTY 7.5-MINUTE SERIES

Produced by the United States Geological Survey North American Datum of 1983 (NAD83) World Geodetic System of 1984 (WGS84). Projection and 1 000-meter grid:Universal Transverse Mercator, Zone 12S This map is not a legal document. Boundaries may be generalized for this map scale. Private lands within government reservations may not be shown. Obtain permission before entering private lands.