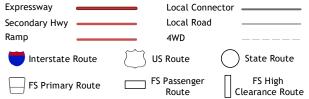

ROAD CLASSIFICATION

Check with local Forest Service unit for current travel conditions and restrictions.

KAYLER BUTTE, AZ