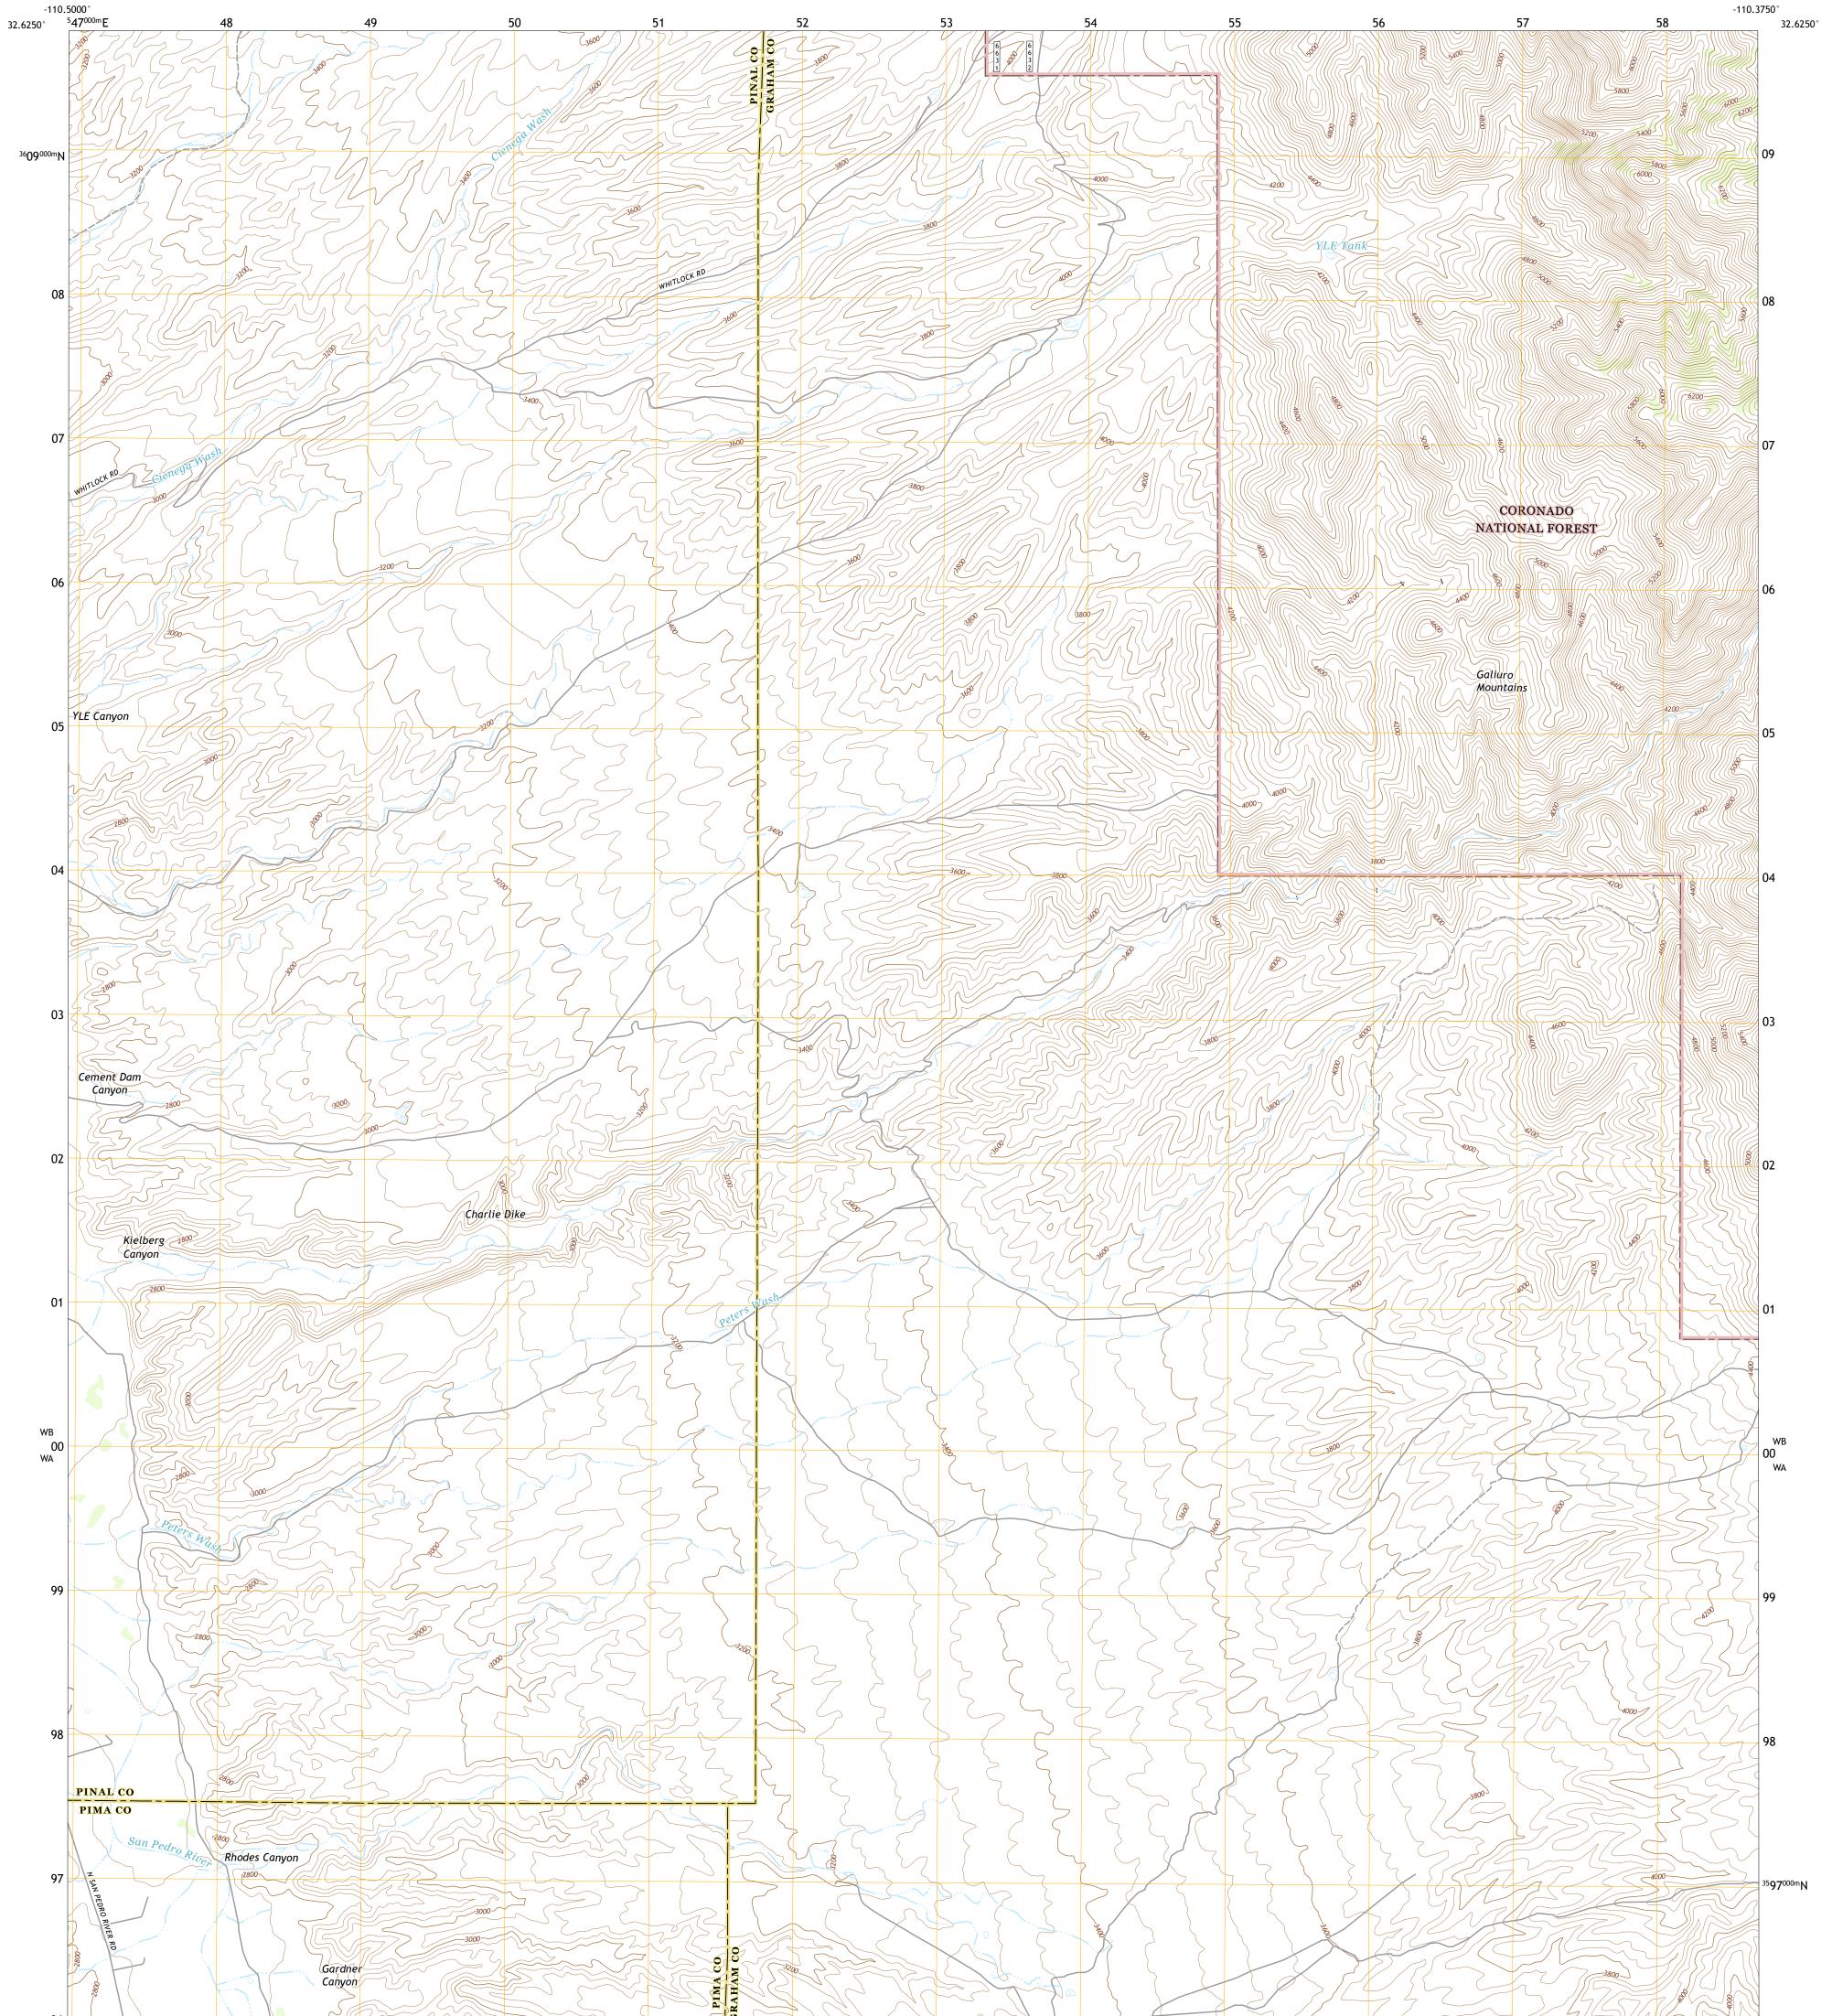

## U.S. DEPARTMENT OF THE INTERIOR U.S. GEOLOGICAL SURVEY

UTS STRIKE

KIELBERG CANYON QUADRANGLE ARIZONA 7.5-MINUTE SERIES

**Produced by the United States Geological Survey** North American Datum of 1983 (NAD83) World Geodetic System of 1984 (WGS84). Projection and 1 000-meter grid:Universal Transverse Mercator, Zone 12S This map is not a legal document. Boundaries may be generalized for this map scale. Private lands within government reservations may not be shown. Obtain permission before entering private lands.