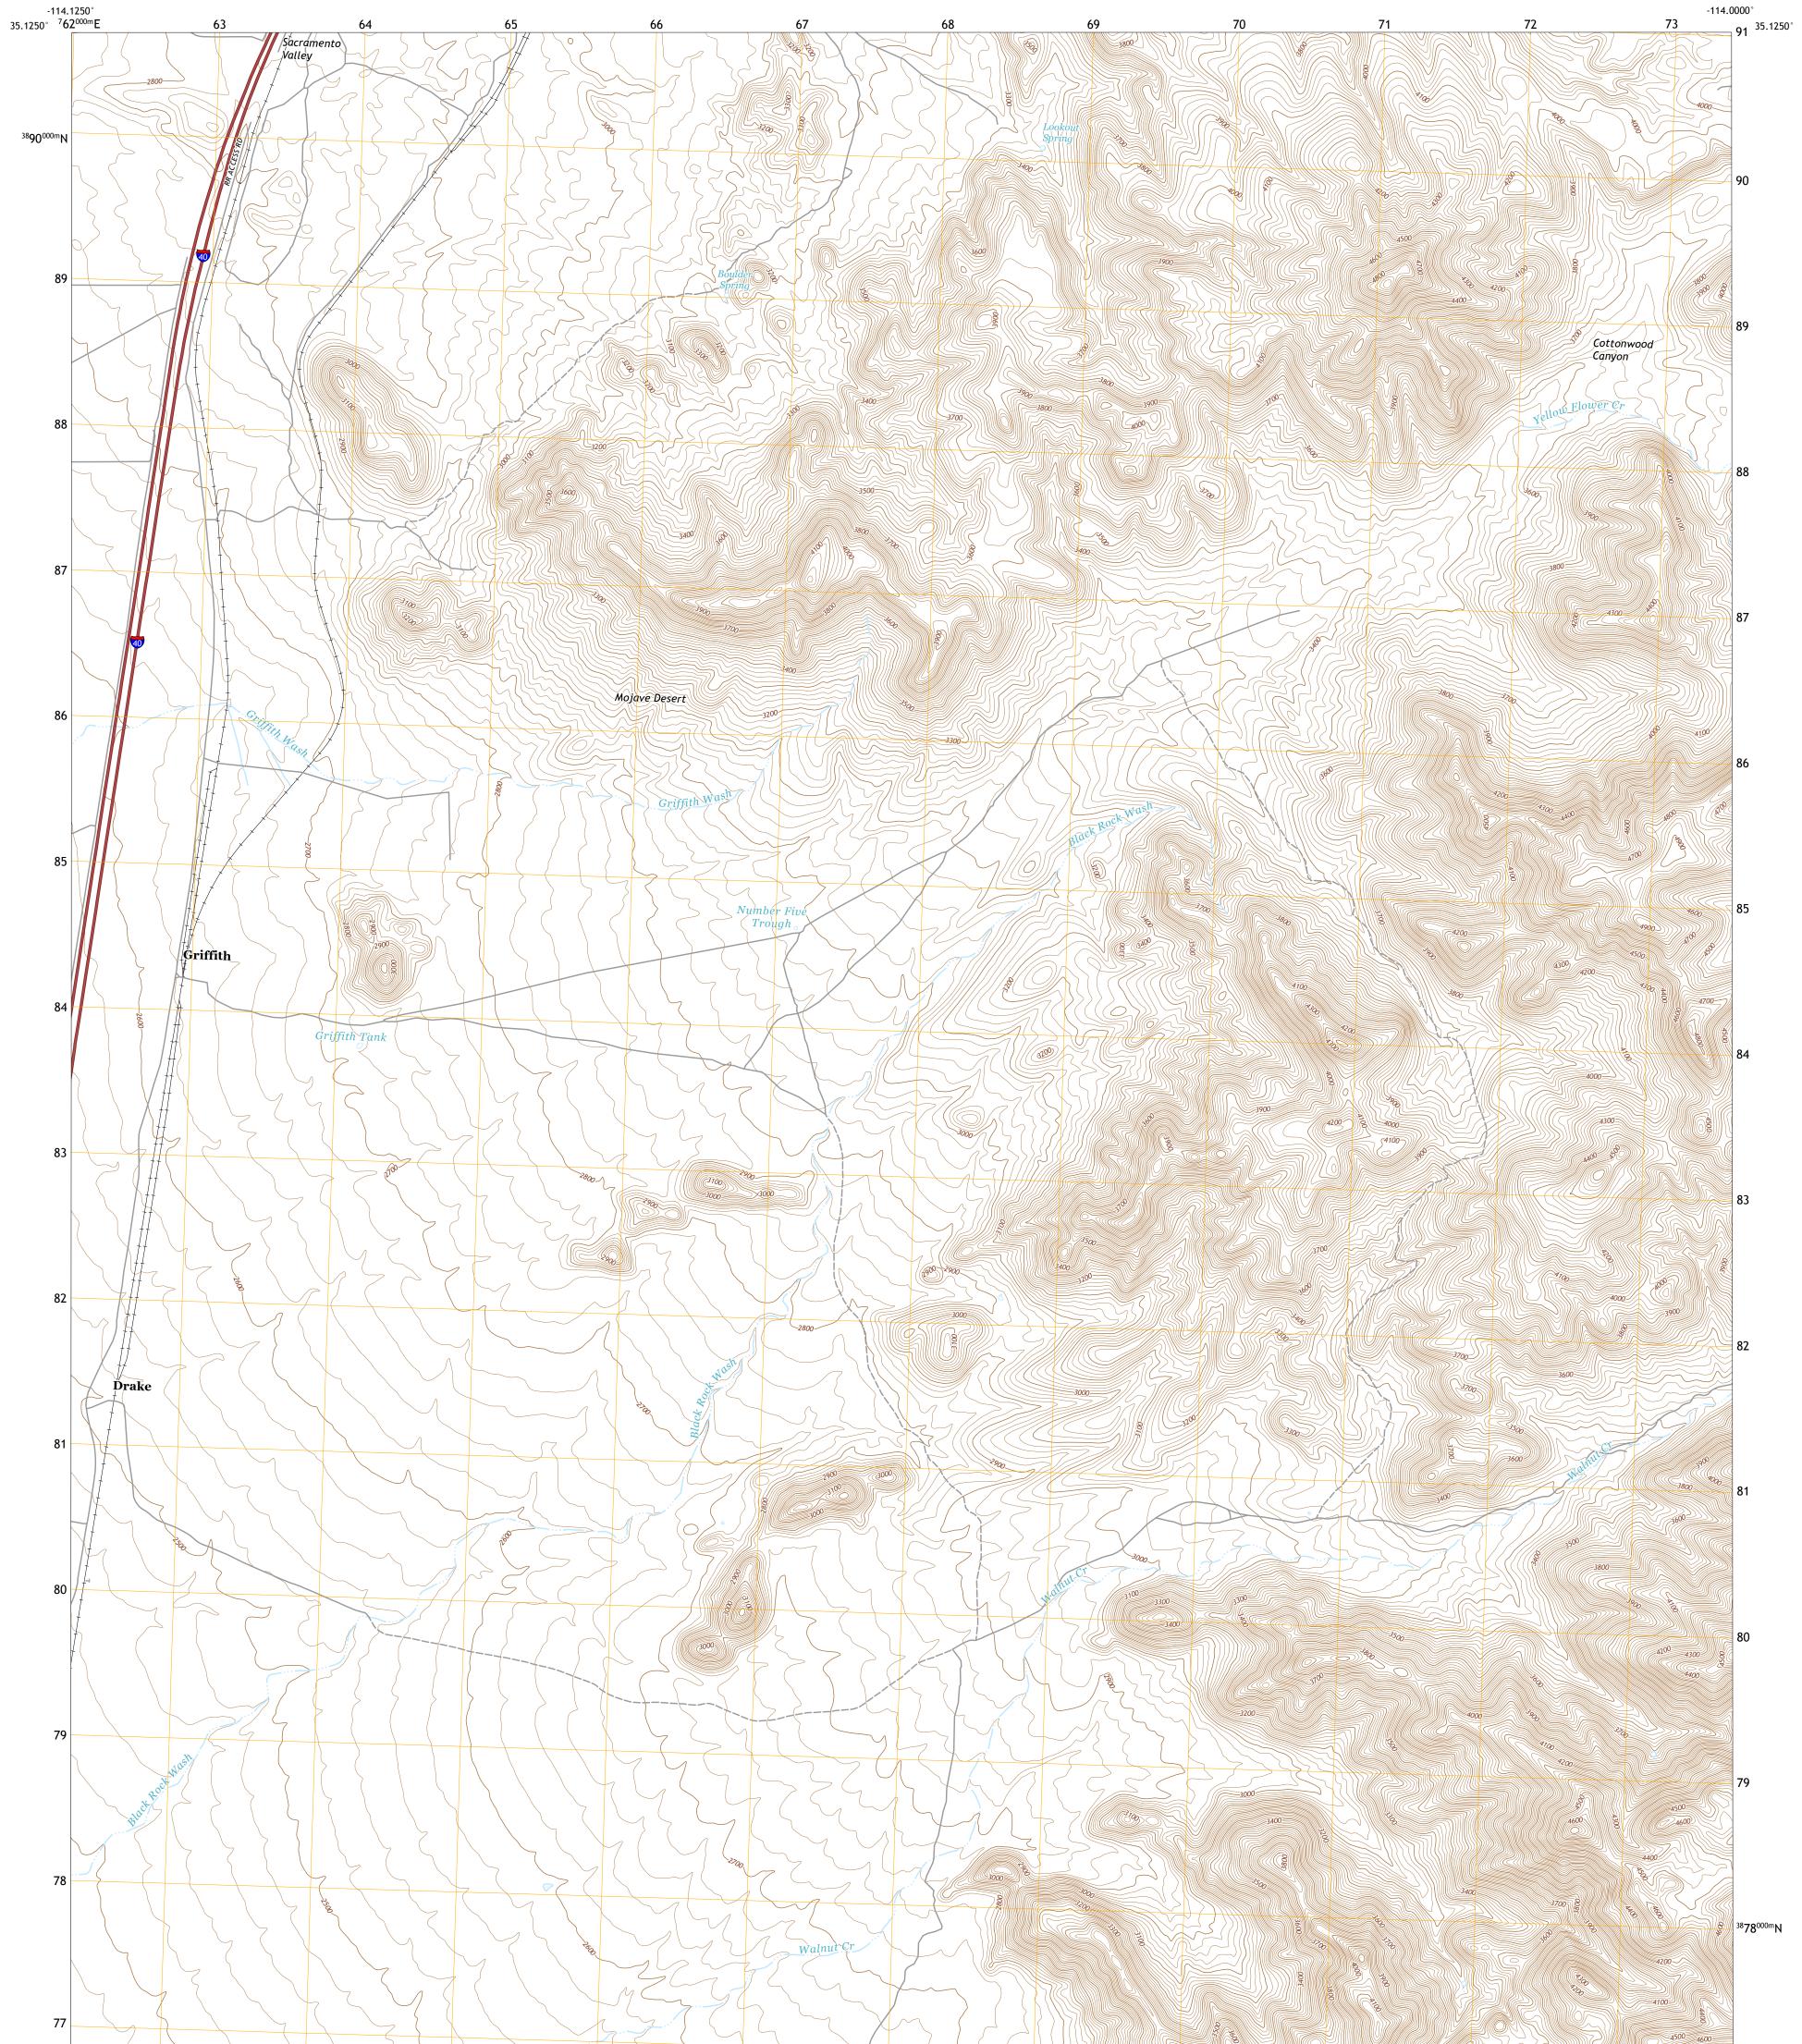

## U.S. DEPARTMENT OF THE INTERIOR U.S. GEOLOGICAL SURVEY

KINGMAN SE QUADRANGLE ARIZONA - MOHAVE COUNTY 7.5-MINUTE SERIES

Produced by the United States Geological Survey North American Datum of 1983 (NAD83) World Geodetic System of 1984 (WGS84). Projection and 1 000-meter grid:Universal Transverse Mercator, Zone 11S This map is not a legal document. Boundaries may be generalized for this map scale. Private lands within government reservations may not be shown. Obtain permission before entering private lands.

Imagery......NAIP, May 2015 - October 2015 Roads......ORIS, 1980 - 2011 Hydrography......GNIS, 1980 - 2011 Hydrography......National Hydrography Dataset, 2005 - 2011 Contours.....National Elevation Dataset, 2002 Boundaries.....Multiple sources; see metadata file 2015 Public Land Survey System......BLM, 2017 Wetlands......FWS National Wetlands Inventory 1972 - 1973