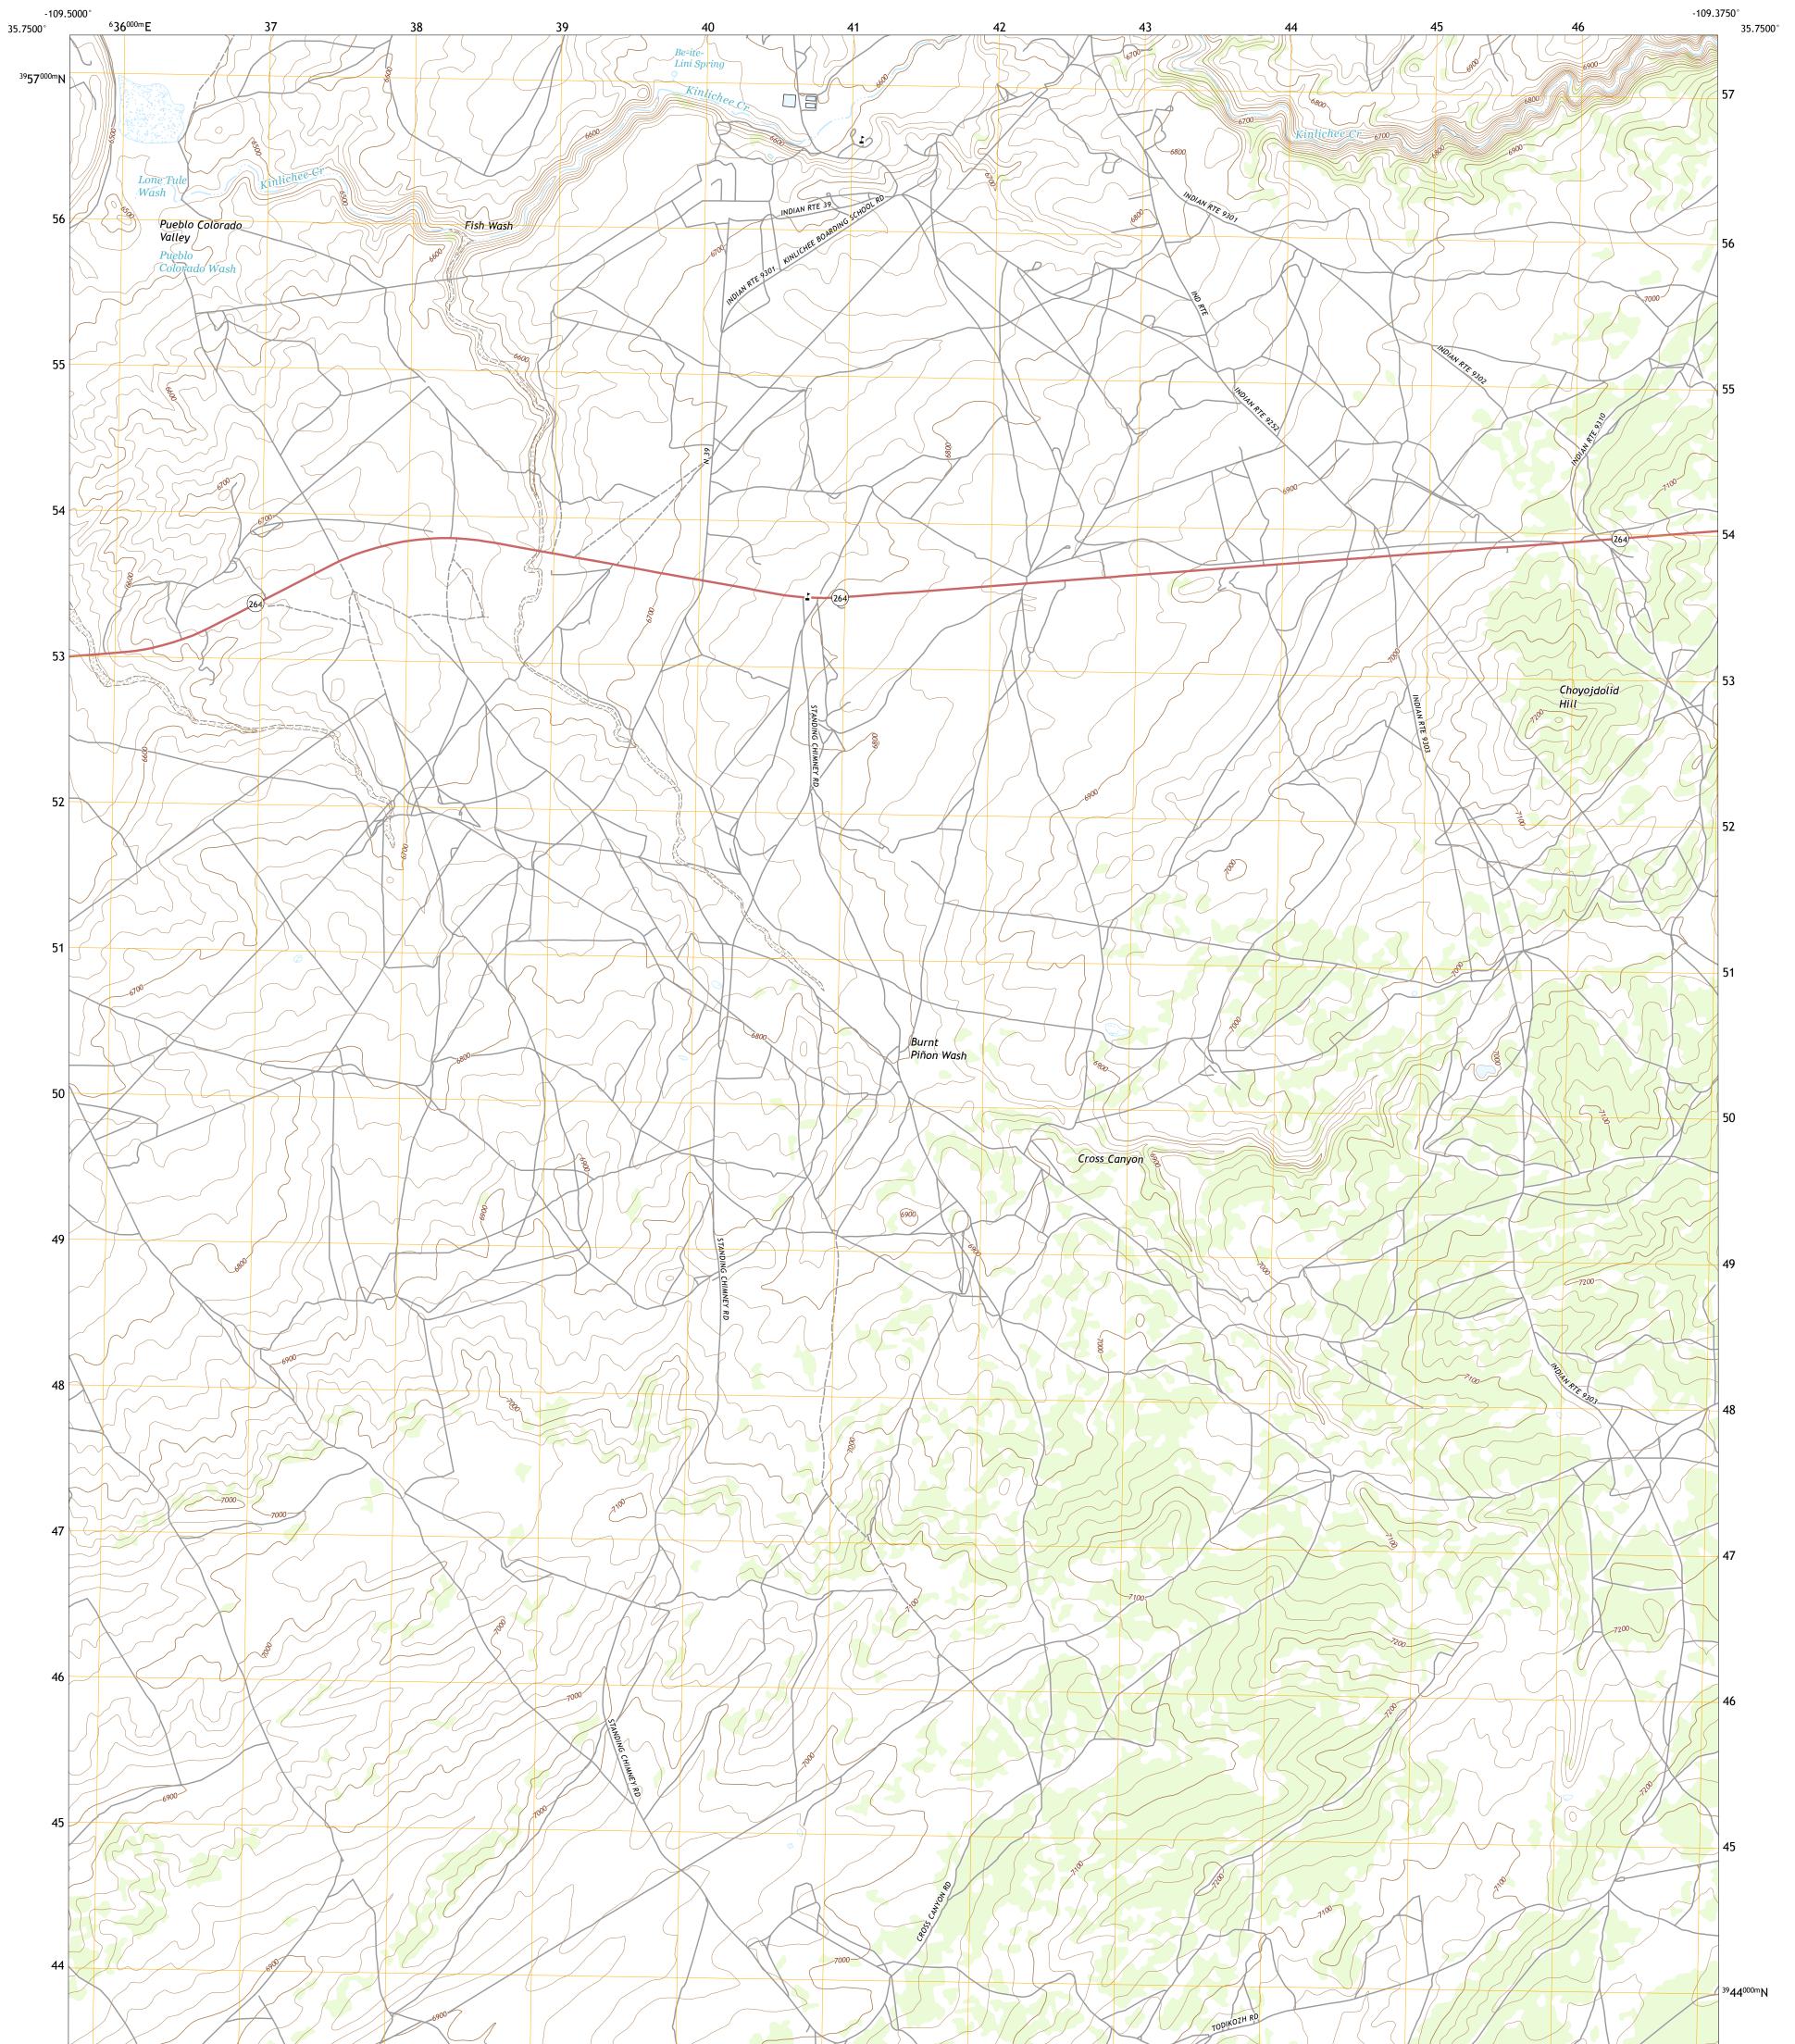

## U.S. DEPARTMENT OF THE INTERIOR U.S. GEOLOGICAL SURVEY

KINLICHEE QUADRANGLE ARIZONA - APACHE COUNTY 7.5-MINUTE SERIES

Produced by the United States Geological Survey North American Datum of 1983 (NAD83) World Geodetic System of 1984 (WGS84). Projection and 1 000-meter grid:Universal Transverse Mercator, Zone 12S This map is not a legal document. Boundaries may be generalized for this map scale. Private lands within government reservations may not be shown. Obtain permission before entering private lands.

Imagery......NAIP, June 2015 - August 2015 Roads......ORIS, 1980 - 2011 Hydrography......GNIS, 1980 - 2011 Hydrography......National Hydrography Dataset, 2005 - 2011 Contours.....National Elevation Dataset, 1999 Boundaries.....Multiple sources; see metadata file 2016 - 2017 Public Land Survey System......BLM, 2017 Wetlands......BLM, 2005 - 2009